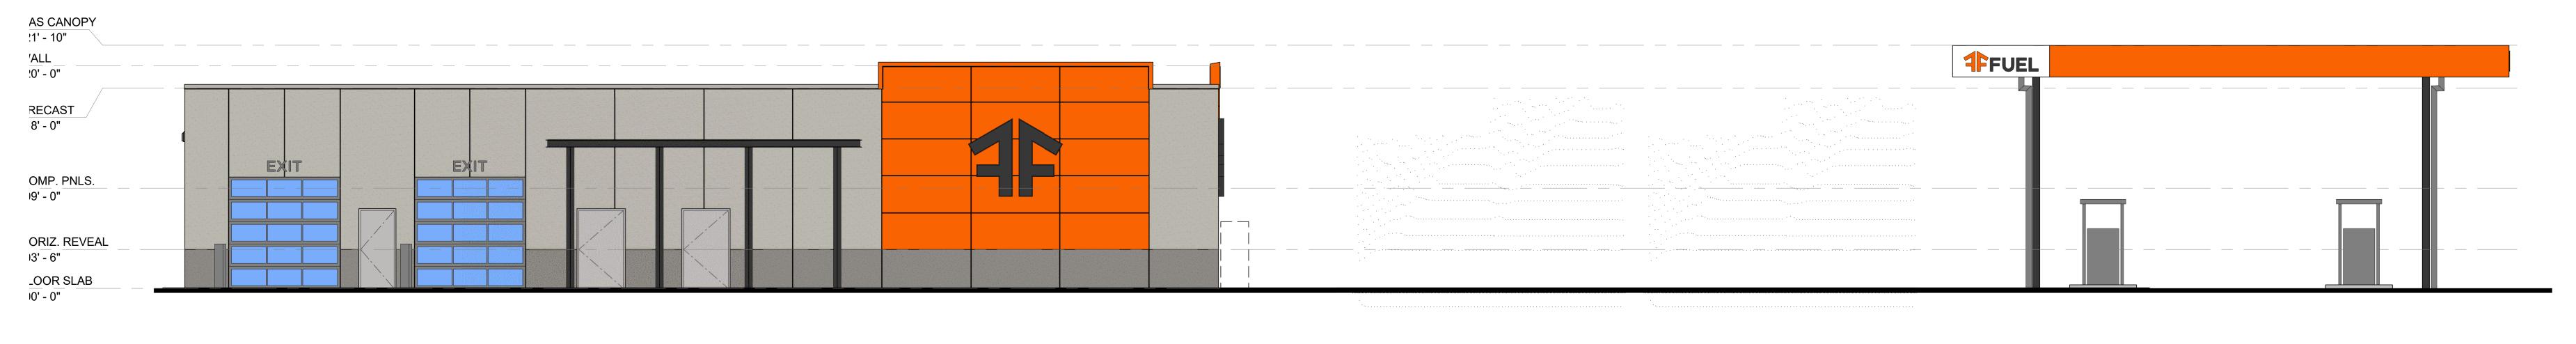

The retail building was designed with textured precast concrete panels in two different tones of gray and with different patterns etched into them to provide some visual interest to the long building walls. This pattern carries through the entirety of the building. The convenience store was similarly designed with the textured concrete precast panels in the two different tones of gray, in order to give it a similar look to the large retail building. The primary façade of the big box store has alternating pattern of window and main entrance features that provide views and openings into the building. These are alternated with the precast concrete panels, separate modules of phenolic panels, some with an aged cedar wood appearance and some in Fleet Farm Orange. Decorative metal awnings also help to visually break up the long facades. The rear and sides of the store will feature mainly the precast concrete panels, along with several overhead doors and service doors. The south side of the building will also feature an auto repair area. There are no façade variations along the rear and sides of the building, however these areas will not be highly visible to neighboring properties to the west because of a large landscaped berm that will be located along the western property line, or the public right-of-way to the south due to the location of future retail buildings and the large amount of trees that will remain along the drainage way at the north end of the property.

The primary façade of the convenience store faces west into the development site and has an alternating pattern of windows, two types of textured precast concrete panels, and Fleet Farm Orange phenolic panels. These features provide a visually pleasing main entrance into the building. The other sides of the building do not have windows due to the location of the attached car wash and the large cooler areas within the convenience store. These facades are patterned with the two types of textured precast concrete panels, in

addition to the Fleet Farm Orange phenolic paneling which rises above the main roof line to give the building a more varied roofline.

Concerns were noted by staff at the Planning and Zoning Commission meeting on October 10, 2018 that the street-facing facades of the convenience store are largely blank facades with no window openings. This does not make for a very attractive feature at the corner of this development at a major entranceway into the community. The Planning & Zoning Commission also expressed this concern. The architect for the development submitted new elevation drawings (attached) showing a metal trellis/canopy structure installed over the doorways along the façade that faces Ridgeway Avenue, which was reviewed at the October 24, 2018 Planning & Zoning Commission meeting. Staff and the Planning & Zoning Commission found that this is an acceptable solution to enhance the façade. Extensive landscaping a setback area located along the Highway 58 frontage will screen and soften the view of the east-facing façade.

Architectural features of the retail store include two large curtain walls of windows on the front of the building, along with the raised perforated metal panel located above the main entrance. The convenience store will have typical storefront windows located on the west-facing façade and as noted above will include a metal canopy/trellis structure extending over the doorways along the north façade facing toward Ridgeway Avenue. The design incorporates the Fleet Farm Orange phenolic panels to provide contrast from the gray textured concrete precast panels.