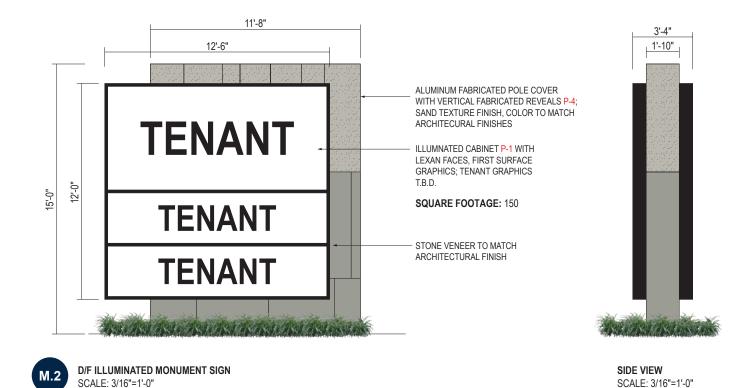

Overall, the design of the retail store and convenience store is architecturally compatible with other buildings in the surrounding area.

- 8) Trash Dumpster Site: A trash compactor will be located within the Fleet Farm building near the truck loading docks at the southwest corner of the building. Also, a trash dumpster enclosure is located at the north end of the convenience store parking lot. This enclosure will be constructed with textured precast concrete, with a color matching gate. The color of the enclosure will match the color of the convenience store building. **Dumpster enclosure plan is acceptable.**
- 9) <u>Lighting Plan:</u> The HWY-1 District regulations do not have specific lighting design guidelines. The site plan shows the location of light poles and all wall lights throughout the site. The parking lot lights will be

mounted atop 38' tall light poles and will include a single head fixture. These fixtures will be housed in a die-cast aluminum housing with LED lights. Also, wall mounted lights will be located on the walls of the building in various locations, and surface mounted downlights will be located under the petroleum canopy.