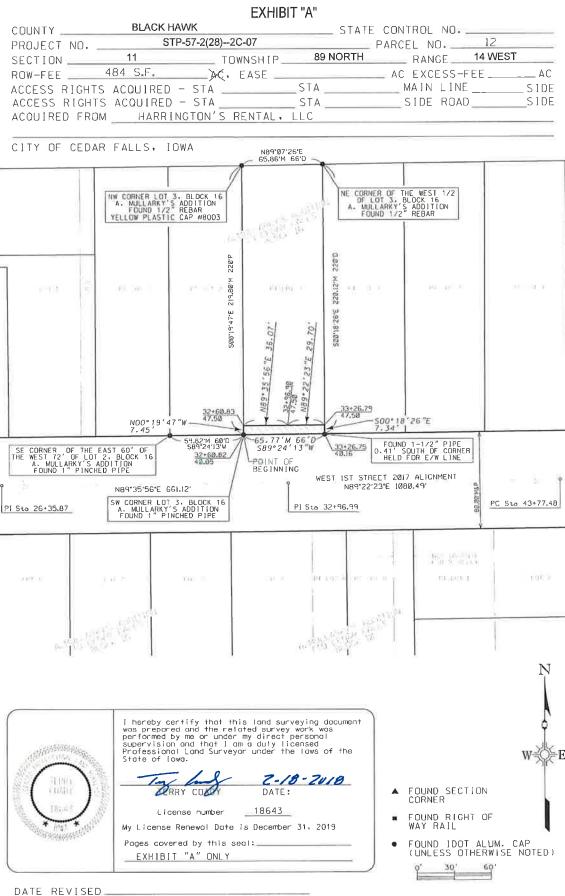

|            | cqueline Danielsen, MMC<br>y Clerk                                    | (date)    |               |                   |             |
| MUNIC      | CIPALITIES ACKNOWLEDGMENT                                             |           |               |                   |             |
| STATE      | E OF IOWA, COUNTY OF BLACK H                                          | IAWK, ss: |               |                   |             |
|            | strument was acknowledged before<br>P. Brown, Mayor, and Jacqueline D |           |               |                   |             |
|            |                                                                       |           | Notary Public | in and for the St | ate of lowa |

# IOWA DEPARTMENT OF TRANSPORTATION ACQUISITION PLAT



JANUARY 29, 2018

-531-

DATE DRAWN =

1" = 60'

SCALE \_\_

DESCRIPTION OF ATTACHED PLAT FOR PARCEL NO. 12

**BLACK HAWK COUNTY** 

PROJECT NO. STP-57-2(28)-2C-07

THE FEE SIMPLE TITLE GRANTED IS TO LAND DESCRIBED AS FOLLOWS:

A PART OF LOT 3 OF, BLOCK 16, A. MÜLLARKY'S ADDITION TO CEDAR FALLS, AN OFFICIAL PLAT NOW INCLUDED IN AND FORMING A PART OF THE CITY OF CEDAR FALLS, BLACK HAWK COUNTY, IOWA AND DESCRIBED AS FOLLOWS:

BEGINNING AT THE SOUTHWEST CORNER OF SAID LOT 3, BLOCK 16, A. MULLARKY'S ADDITION TO CEDAR FALLS; THENCE NORTH 00°19'47" WEST ALONG THE WEST LINE OF THE SAID LOT 3, A DISTANCE OF 7.45 FEET; THENCE NORTH 89°35'56" EAST, 36.07 FEET; THENCE NORTH 89°22'23" EAST, 29.70 FEET TO THE EAST LINE OF THE WEST 1/2 OF SAID LOT 3; THENCE SOUTH 00°18'26" EAST ALONG SAID EAST LINE, 7