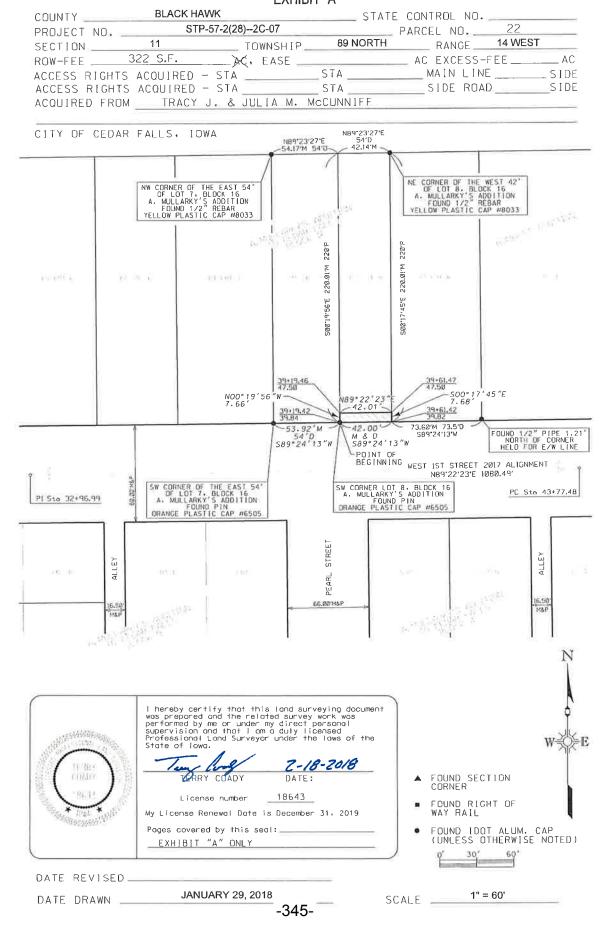

|
| MUNICIPALITIES ACKNOWLEDGMENT                                                      |                                                                                         |
| STATE OF IOWA, COUNTY OF BLACK H                                                   | AWK, ss:                                                                                |
| This instrument was acknowledged before<br>James P. Brown, Mayor, and Jacqueline D | me on the day of, 2018, by anielsen, MMC, City Clerk, of the City of Cedar Falls, Iowa. |
|                                                                                    | Notary Public in and for the State of Iowa                                              |

# IOWA DEPARTMENT OF TRANSPORTATION ACQUISITION PLAT EXHIBIT "A"



DESCRIPTION OF ATTACHED PLAT FOR PARCEL NO. 22

**BLACK HAWK COUNTY** 

PROJECT NO. STP-57-2(28)-2C-07

THE FEE SIMPLE TITLE GRANTED IS TO LAND DESCRIBED AS FOLLOWS:

A PART OF LOT 8 OF, BLOCK 16, A. MULLARKY'S ADDITION TO CEDAR FALLS, AN OFFICIAL PLAT NOW INCLUDED IN AND FORMING A PART OF THE CITY OF CEDAR FALLS, BLACK HAWK COUNTY, IOWA AND DESCRIBED AS FOLLOWS:

BEGINNING AT THE SOUTHWEST CORNER OF SAID LOT 8, BLOCK 16, A. MULLARKY'S ADDITION TO CEDAR FALLS; THENCE NORTH 00°19'56" WEST ALONG THE WEST LINE OF SAID LOT 8, A DISTANCE OF 7.66 FEET; THENCE NORTH 89°22'23" EAST, 42.01 FEET TO THE EAST LINE OF THE WEST 42.00 FEET OF SAID LOT 8; THENCE SOUTH 00°17'45" EAST ALONG SAID EAST LINE, 7.68 FEET TO THE SOUTHEAST CORNER OF SAID WEST 42.00 FEET OF LOT 8; THENCE SOUTH 89°24'13" WEST, 42.