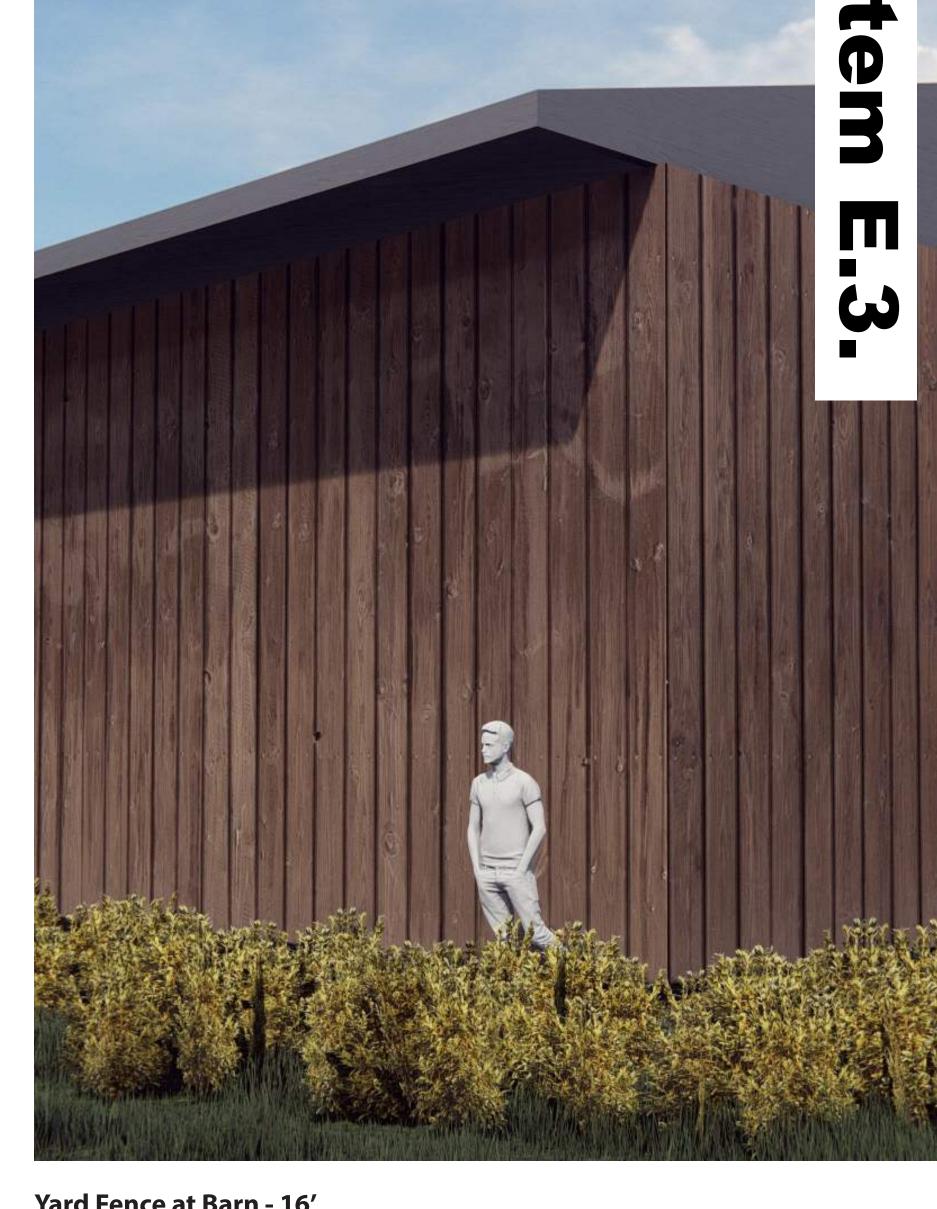

The front of the retail store will feature the two tones of textured concrete precast panels, as well as a white metal perforated panel with the company's name and logo located above the main entrance. Phenolic panels in an aged cedar wood color will be installed just to the south of the main entrance to give it a more modern look and feel. Also, at the northeast corner of the building will be Fleet Farm Orange phenolic paneling that that wraps around the corner of the building and will feature the company logo. The retail store will also feature a yard area at the south end of the building, which will be surrounding by a 16' tall wood fence at the south side and an 8' tall metal/slatted chain link fence on the east and west sides. Staff notes that the wood fence should be stained or painted to provide a more finished look visible from Highway 20 and to prevent deterioration. The south side of the store will feature an auto repair area, so several large overhead doors will be located on this side.