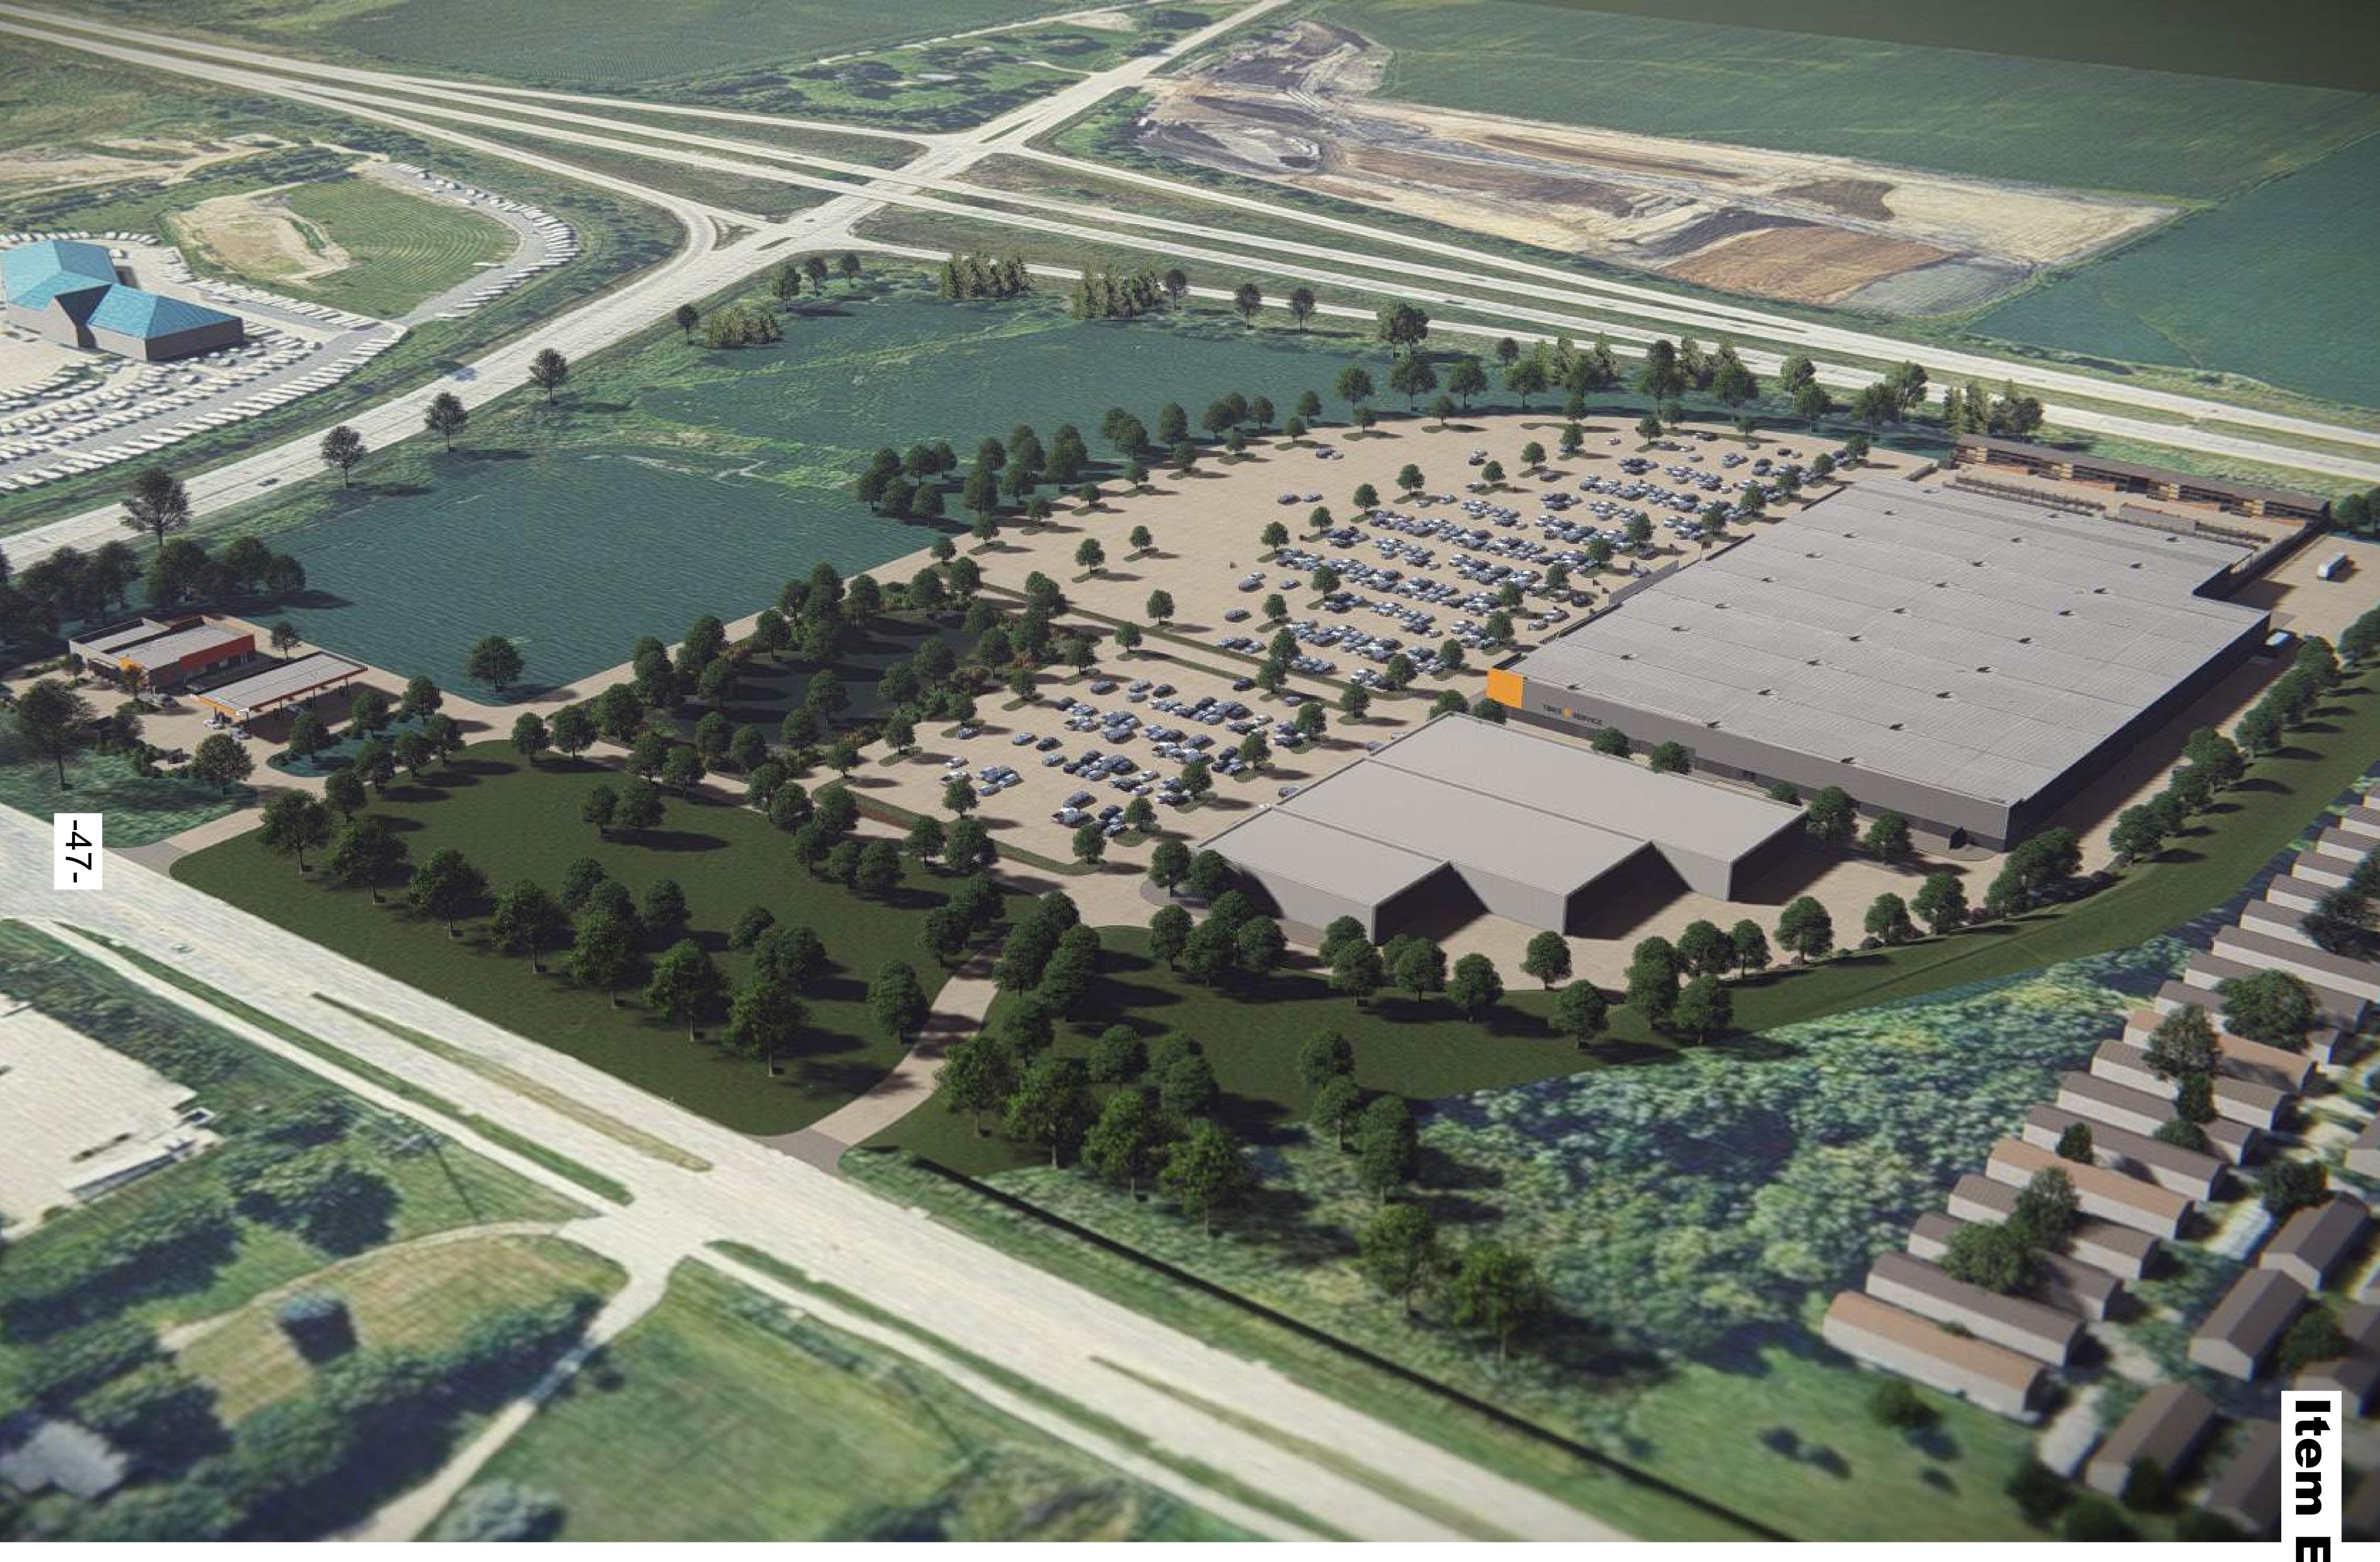

#### **PROPOSAL**

The applicant, Midland Atlantic Development Company, proposes to construct a new 257,000 square foot Fleet Farm retail store with yard area, along with a new Fleet Farm convenience store on approximately 49 acres of land located at the southwest corner of Highway 58 and W Ridgeway Avenue. Three future retail buildings totaling 55,000 square feet are also shown on the site plan just to the north of the retail building, but are not part of this site plan review request. Also, the overall development plan shows additional buildable area along the east side of the property, which is not part of this site plan review and will need to come back before the Planning & Zoning Commission in the future for approval.

Proposed Development Site

#### 3) Parking/Access:

- a. Parking For retail stores over 2,000 square feet in size, it is required to provide 4.5 parking spaces for each 1,000 square feet of gross floor area. A convenience store is required to provide 1 parking space for every 100 square feet of retail floor space. Based on the gross floor area, the big box retail store will be required to provide 750 parking spaces, and the convenience store will be required to provide 24 parking spaces, for a total of 774 spaces. 1,096 parking spaces are shown on the submitted site plan, which far exceeds the requirements for the buildings included with this site plan review. The additional parking spaces are being constructed in anticipation of providing for the additional parking needs of the future retail buildings and other buildable areas on the site, which are not being reviewed with this application.
- b. Cross Access One of the conditions in the conditional zoning agreement is that when the property to the west ever redevelops with commercial uses, a cross-access drive shall be constructed by the property owner at their expense within a 30-foot wide cross-access easement. The exact location of the easement is to be shown on the site plan. The site plan does show a 30-foot wide cross access easement located just to the north of the retail building, and this easement will need to be recorded at the time of site plan approval. This drive will not need to be constructed, unless and until the property to the west redevelops.
- c. Reserved area for future improvements to the interchange of Highway 20 and Highway 58 Another condition in the conditional zoning agreement is that the site plan reserve an area for future right-of-way and that the area shall remain as open space and shall not be developed with any structures, fences, buildings, hard surfacing, driveways or sidewalks. This reserved open space is shown on the site plan, so this condition has been addressed. When the land is platted this area should be included as an outlot with the purpose clearly stated. If in the future the IDOT determines that this land is not needed for improvements to the highway interchange, development of the land for commercial purposes could be considered under the zoning standards in place at that time.
- d. Street Access The property currently has one farm access driveway off W Ridgeway Avenue. Although this property has frontage along both Highway 58 and US Highway 20, no access will be allowed from those frontages. The site plan shows two new access points to the site: one across from Nordic Drive, and one across from a shared drive that serves two residential dwellings along the north side of W Ridgeway Avenue.

| Development Site          | 36.56 Acres | =   |
|---------------------------|-------------|-----|
| Required Open/Green Space | 5.48 Acres  | 15% |
| Provided Open/Green Space | 12.11 Acres | 33% |

Landscaping is shown throughout the site, both around the buildings as well as within the parking lot and along the street frontages. A protected wetland is located along the frontage of the property along both Ridgeway and along Highway 58. Some disturbance of the wetland area will be necessary to provide access to the site and these wetland impacts will have to be mitigated. The applicant has indicated that they plan to purchase wetland bank credits to satisfy U.S. Army Corp of Engineers mitigation requirements. The applicant has received approval of a permit based on their mitigation plan. However, if additional disturbance of the wetlands is necessary due to recommended roadway improvements, it may be necessary to seek additional federal approvals.