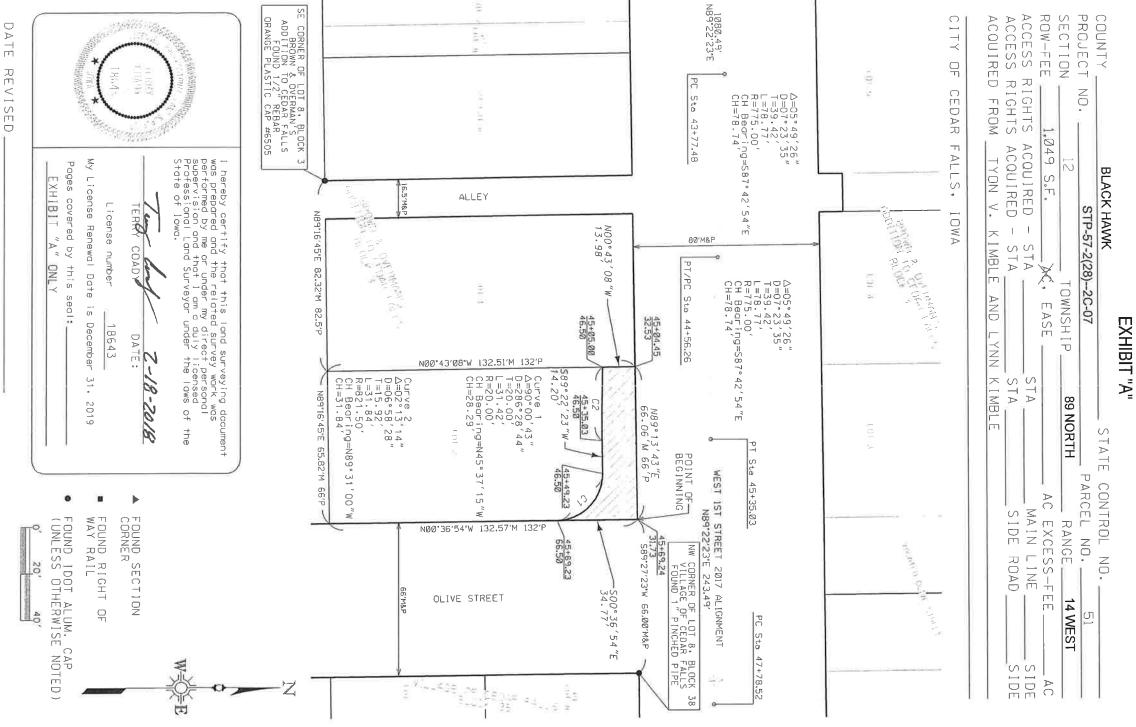

|      |
| This instrument was acknowledged before me on the James P. Brown, Mayor, and Jacqueline Danielsen, N | l before me on the<br>ueline Danielsen, MMC | This instrument was acknowledged before me on the day of, 2018, by James P. Brown, Mayor, and Jacqueline Danielsen, MMC, City Clerk, of the City of Cedar Falls, Iowa. | wa.  |
|                                                                                                      | 8                                           | Notary Public in and for the State of Iowa                                                                                                                             |      |

# IOWA DEPARTMENT OF TRANSPORTATION

## ACQUISITION PLAT EXHIBIT "A"



DATE

DRAWN

JANUARY 29,

2018

SCALE

긐

40

DESCRIPTION OF ATTACHED PLAT FOR PARCEL NO. 51

**BLACK HAWK COUNTY** 

PROJECT NO. STP-57-2(28)-2C-07

THE FEE SIMPLE TITLE GRANTED IS TO LAND DESCRIBED AS FOLLOWS:

AND DESCRIBED AS FOLLOWS: NOW INCLUDED IN AND FORMING A PART OF THE CITY OF CEDAR FALLS, BLACK HAWK COUNTY, IOWA A PART OF LOT 2 OF, BLOCK 3, BROWN & OVERMAN'S ADDITION TO CEDAR FALLS, AN OFFICIAL PLAT

FEET, WHOSE ARC LENGTH IS 31.42 FEET AND WHOSE CHORD BEARS NORTH 45°37′15" WEST, 28.29 FEET; THENCE SOUTH 89°22′23" WEST, 14.20 FEET; THENCE WESTERLY ALONG A CURVE CONCAVE NORTHERLY WHOSE RADIUS IS 821.50 FEET, WHOSE ARC LENGTH IS 31.84 FEET AND WHOSE CHORD BEARS NORTH 89°31′90" WEST, 31.84 FEET TO THE WEST LINE OF SAID LOT 2; THENCE NORTH 00°43′08" WEST ALONG SAID WEST LINE, 13.