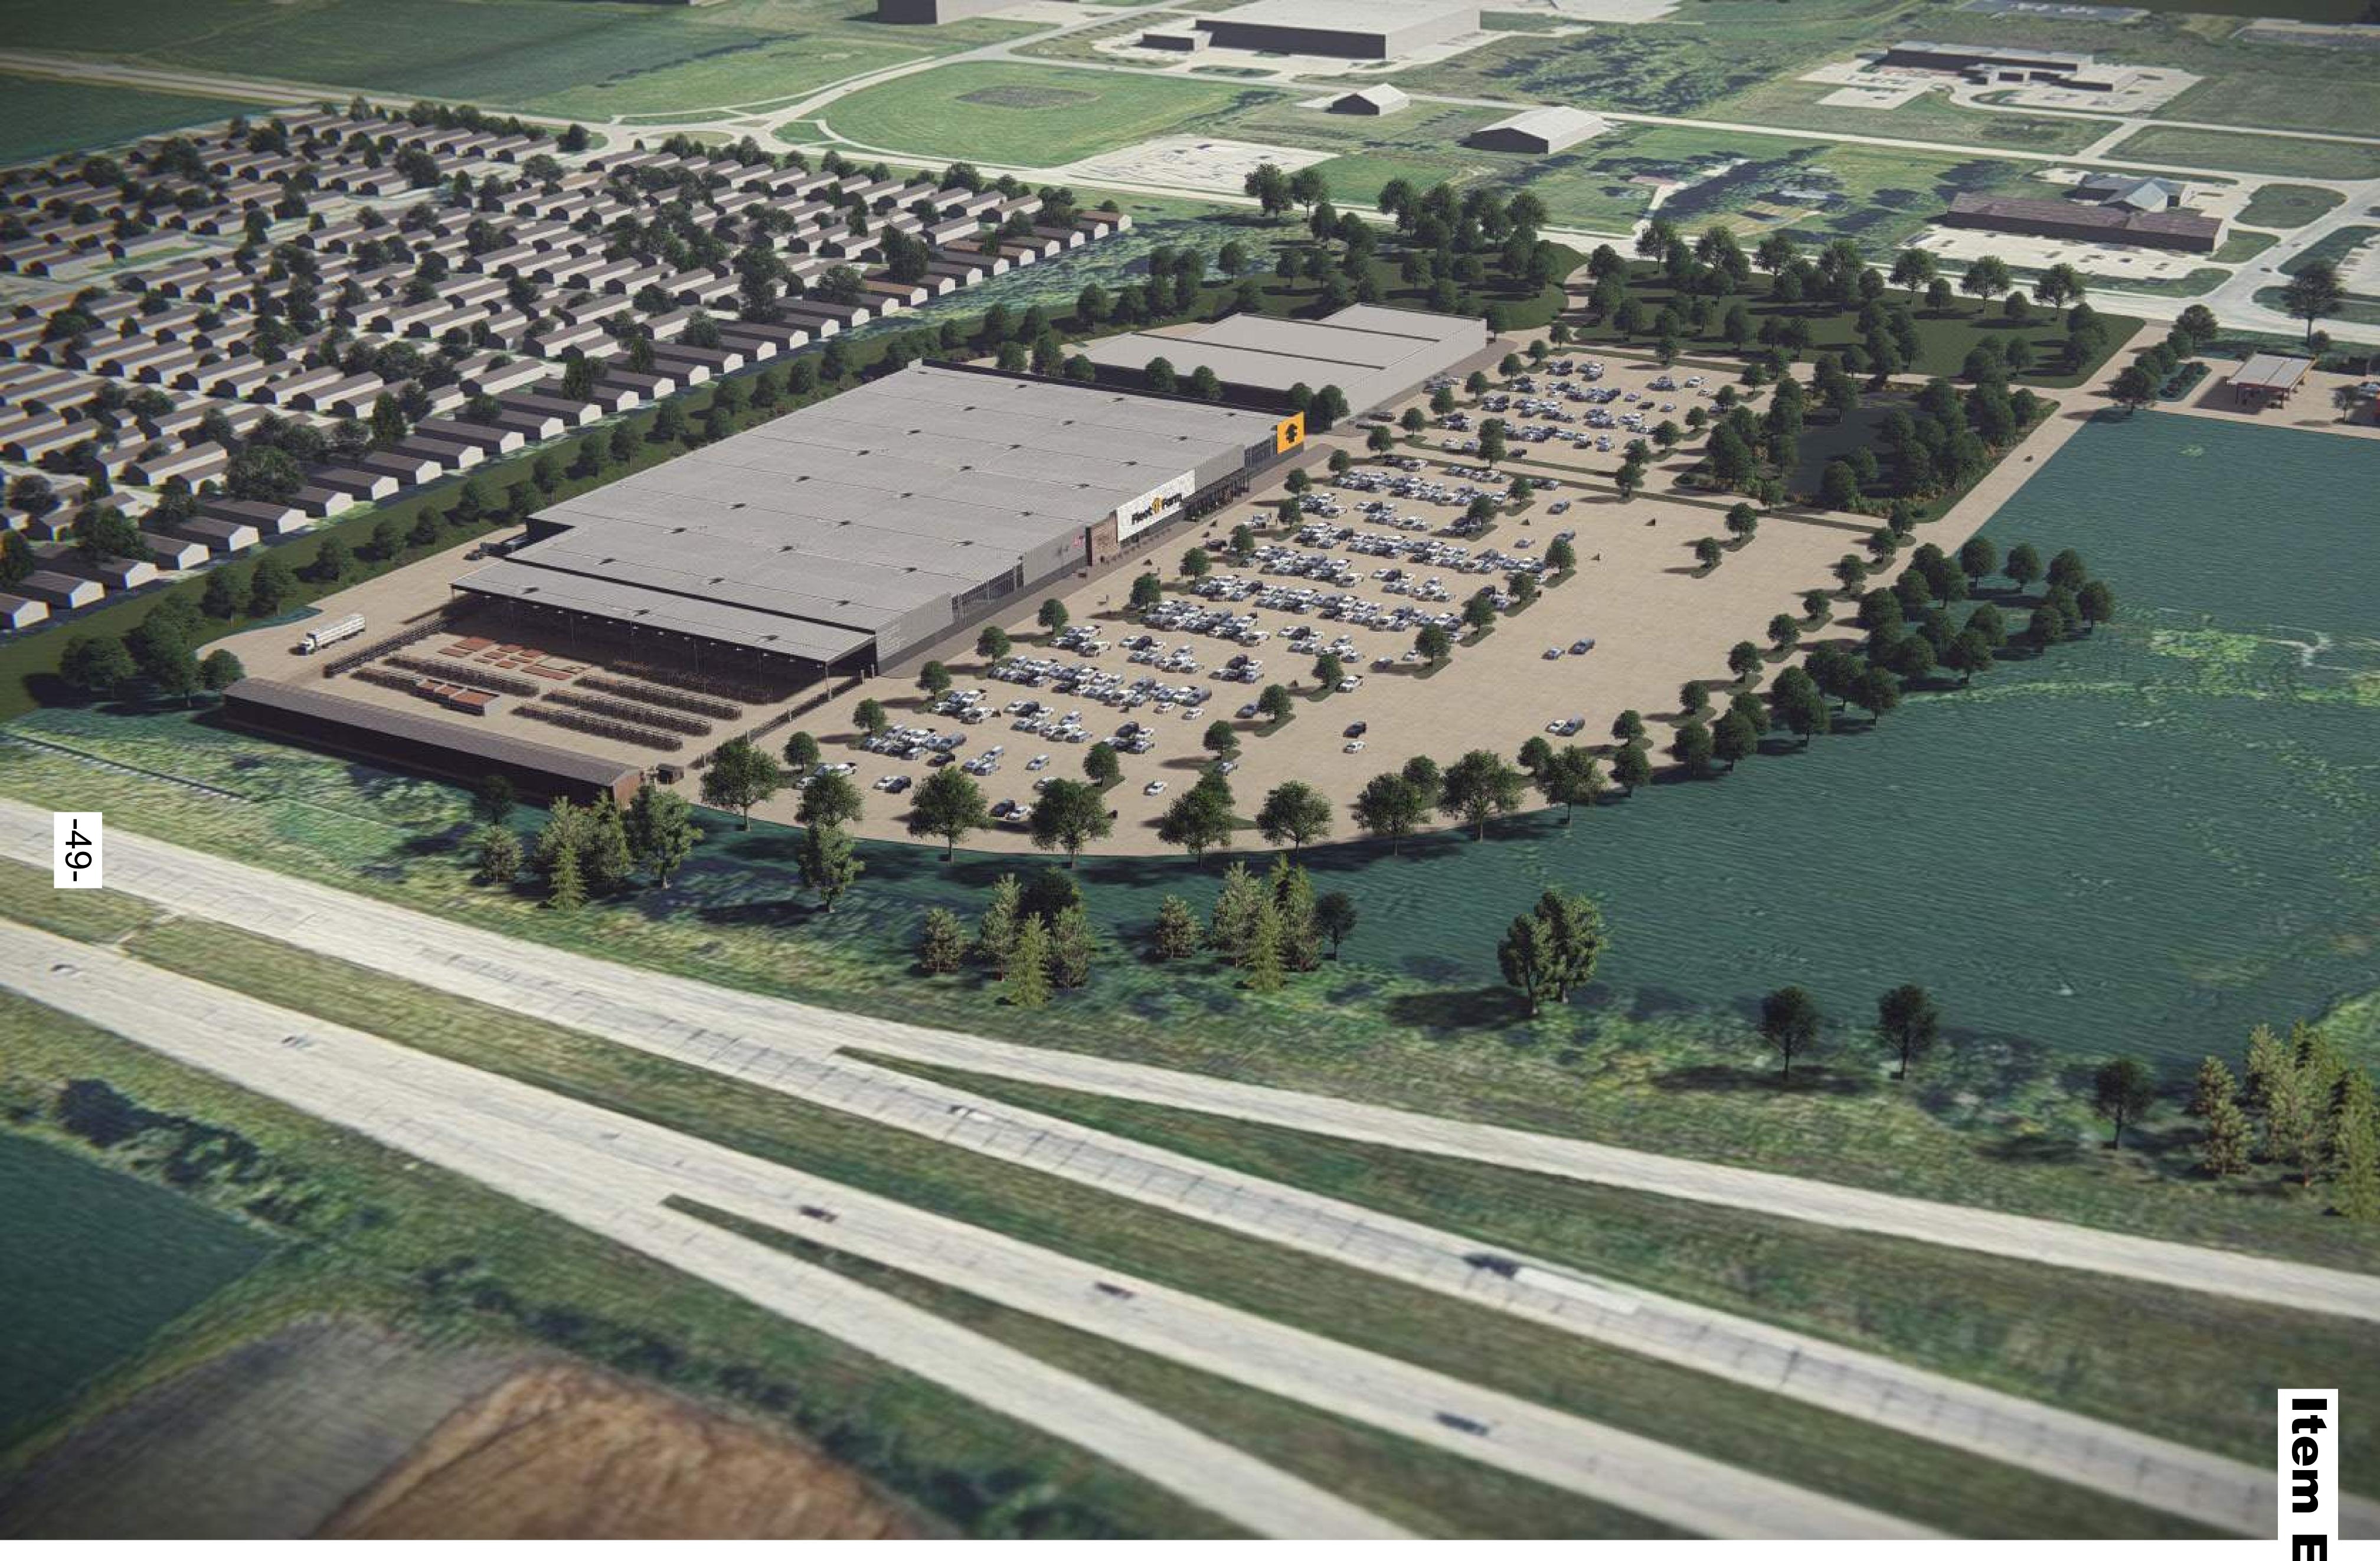

#### **PROPOSAL**

The applicant, Midland Atlantic Development Company, proposes to construct a new 257,000 square foot Fleet Farm retail store with yard area, along with a new Fleet Farm convenience store on approximately 49 acres of land located at the southwest corner of Highway 58 and W Ridgeway Avenue. Three future retail buildings totaling 55,000 square feet are also shown on the site plan just to the north of the retail building, but are not part of this site plan review request. Also, the overall development plan shows additional buildable area along the east side of the property, which is not part of this site plan review and will need to come back before the Planning & Zoning Commission in the future for approval.

Proposed Development Site