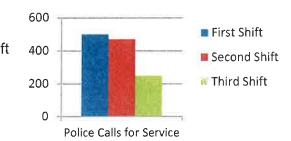

|                      |                 |            |       |                        |             |

#### DEPARTMENT OF PUBLIC SAFETY MONTHLY REPORT SEPTEMBER 2018

#### **CEDAR FALLS POLICE**

| Police Statistics | First Shift | Second Shift | Third Shift |
|-------------------|-------------|--------------|-------------|
| Calls for Service | 501         | 471          | 249         |
| Traffic Stops     | 81          | 128          | 111         |
| Arrests           | 15          | 22           | 27          |



#### FIRST SHIFT - Captain Jeff Sitzmann

- All Officers attended Monthly In-Service Training which consisted of Firearms Qualification and Training from the Child Protection Center. This was the first time Officers shot the new 9MM Glock. Cedar Falls Officers had been shooting 40 Calibers for the previous 24 years. Employees from the Child Protection Center provided valuable Training in the area of Child Sexual Assault.
- First Shift Officers Field Trained several of our Recruit Officers. Nearly all of the new Officers will complete their Field Training by the end of 2018. Officer Shafer Field Trained Officer Babic, Officer Marcotte Field Trained Officer Reimers and Officer Carman Field Trained Officer Velasco.
- Officer Zolondek along with four other Cedar Falls Officers completed the