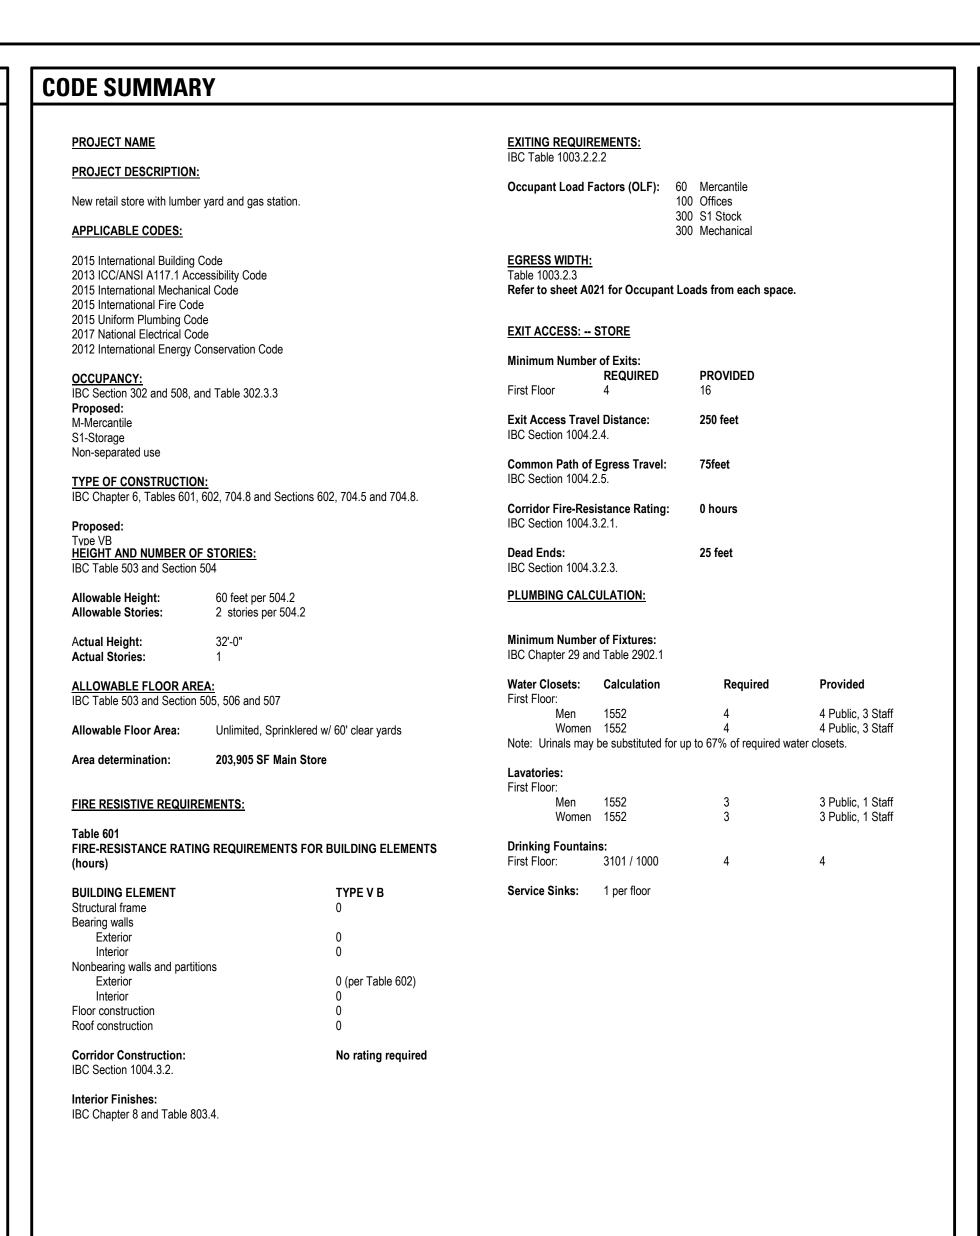

- 1) <u>Use:</u> A big box retail store and convenience store can have a regional customer base, thus fitting within the permitted uses of the HWY-1 District. Such a use is also allowed within the Highway 20 Overlay Zoning District. **Use is allowed.**
- 2) <u>Setbacks:</u> 20-ft. setbacks are required along the edge of the district and along any internal streets/principal access ways. These areas must be landscaped. Open space and landscaping is shown on the plan within these areas. Both the retail store and convenience store meet the setback requirements. **Building setbacks are satisfied.**

#### 3) Parking/Access:

- a. Parking For retail stores over 2,000 square feet in size, it is required to provide 4.5 parking spaces for each 1,000 square feet of gross floor area. A convenience store is required to provide 1 parking space for every 100 square feet of retail floor space. Based on the gross floor area, the big box retail store will be required to provide 750 parking spaces, and the convenience store will be required to provide 24 parking spaces, for a total of 774 spaces. 1,096 parking spaces are shown on the submitted site plan, which far exceeds the requirements for the buildings included with this site plan review. The additional parking spaces are being constructed in anticipation of providing for the additional parking needs of the future retail buildings and other buildable areas on the site, which are not being reviewed with this application.
- b. Cross Access One of the conditions in the conditional zoning agreement is that when the property to the west ever redevelops with commercial uses, a cross-access drive shall be constructed by the property owner at their expense within a 30-foot wide cross-access easement. The exact location of the easement is to be shown on the site plan. The site plan does show a 30-foot wide cross access easement located just to the north of the retail building, and this easement will need to be recorded at the time of site plan approval. This drive will not need to be constructed, unless and until the property to the west redevelops.
- c. Reserved area for future improvements to the interchange of Highway 20 and Highway 58 Another condition in the conditional zoning agreement is that the site plan reserve an area for future right-of-way and that the area shall remain as open space and shall not be developed with any structures, fences, buildings, hard surfacing, driveways or sidewalks. This reserved open space is shown on the site plan, so this condition has been addressed. When the land is platted this area should be included as an outlot with the purpose clearly stated. If in the future the IDOT determines that this land is not needed for improvements to the highway interchange, development of the land for commercial purposes could be considered under the zoning standards in place at that time.
- d. Street Access The property currently has one farm access driveway off W Ridgeway Avenue. Although this property has frontage along both Highway 58 and US Highway 20, no access will be allowed from those frontages. The site plan shows two new access points to the site: one across from Nordic Drive, and one across from a shared drive that serves two residential dwellings along the north side of W Ridgeway Avenue.

- Install dual left turn lanes along westbound W. Ridgeway Avenue at Nordic Drive.
- o Install right turn lane along eastbound W. Ridgeway Avenue.
- Install right turn lane along westbound W. Ridgeway Avenue at Nordic Drive.
- Install any retaining walls necessary to support the roadway improvements and the required public sidewalk.
- o Reconstruct culverts, as necessary.
- <u>Development Agreement</u>: Details of the exact geometry of the roadway improvements, location of turn lanes, crosswalks and sidewalk locations have yet to be fully designed. A Development Agreement has been agreed upon between the City and Developer, which spells out the general nature of the traffic improvements, timing of the improvements, and cost share.
- Concerns with future traffic circulation: As described in more detail by the City Engineer, the traffic study indicates that in the long term as the area builds out and traffic volumes increase, the traffic circulation in this area will deteriorate, particularly at peak times. Additional changes will likely be needed in the corridor in the future to address these situations. However, staff finds that the roadway improvements outlined above are the best option at this time to balance the interests of existing business and accommodate new development in the corridor.
- The submitted plan for parking satisfies City requirements.
- The plan for cross access meets the requirements of the conditional zoning agreement, provided an easement is recorded.
- The submitted site plan does not show any development in the area required to be reserved for potential future IDOT improvements at the interchange of Hwy 20 and Hwy 58, so meets the requirement of the conditional zoning agreement.
- The plan for street access and associated roadway improvements has been reviewed. The staff recommendation regarding the public improvements necessary to support the proposed development is outlined above and in the City Engineer's attached memo. Once these improvements are installed, staff finds that access can safely be provided to serve this development.
- 4) Open Green Space: This property is located within the Highway 20 Commercial Corridor Overlay Zoning District. This overlay district requires that open green space/landscape area be provided at the rate of 15% of the development site. Following is a summary from the landscape plan that details how this provision is met.

| Development Site          | 36.56 Acres | =   |
|---------------------------|-------------|-----|
| Required Open/Green Space | 5.48 Acres  | 15% |
| Provided Open/Green Space | 12.11 Acres | 33% |

Landscaping is shown throughout the site, both around the buildings as well as within the parking lot and along the street frontages. A protected wetland is located along the frontage of the property along both Ridgeway and along Highway 58. Some disturbance of the wetland area will be necessary to provide access to the site and these wetland impacts will have to be mitigated. The applicant has indicated that they plan to purchase wetland bank credits to satisfy U.S. Army Corp of Engineers mitigation requirements. The applicant has received approval of a permit based on their mitigation plan. However, if additional disturbance of the wetlands is necessary due to recommended roadway improvements, it may be necessary to seek additional federal approvals.

#### The open green space exceeds the minimum requirement and is well distributed.

5) <u>Landscaping:</u> The Highway 20 Commercial Corridor Overlay Zoning District requires landscaping at the rate of 0.02 points per sq. ft. of total development site area. Following are the requirements for the retail and convenience store sites and what is proposed.

| Description                                        | Required    | Proposed    |
|----------------------------------------------------|-------------|-------------|
| Development Lot<br>1,592,554 * .02                 | 27,076 pts. | 38,295 pts. |
| Parking lot trees<br>1,096/15 = 73 trees @ 80 pts. | 5,840 pts.  | 15,580 pts. |
| Street Tree Planting (.75 points per linear foot)  | 2,784 pts.  | 2,880 pts.  |
|                                                    | 35,700 pts  | 56,755 pts  |

As detailed in the table, trees are required in the vehicular use area at the rate of one tree per 15 parking spaces. With a total buildout of 1,096 parking spaces, 73 trees would be required. The landscape plan shows a total of 79 trees, which would meet the requirement.

In addition to parking lot trees, there are trees and shrubs located along the perimeter of the parking areas, as well as trees located along the street frontages. In total, there will be 319 overstory trees, 27 understory trees, 195 evergreen trees and over 500 shrubs planted on the site. **Landscaping requirements are met.** 

#### 6) Sidewalks/Recreational Accommodations:

**Public sidewalks** - Whenever a new development is proposed, City Code requires the developer to install a sidewalk along the entire street frontage of the property. On this particular property, there is no sidewalk currently located along W Ridgeway Avenue. However, there is a recreational trail located along the north side of W. Ridgeway Avenue at Nordic Drive, and along the south side of W Ridgeway Avenue east of Highway 58. Adding a sidewalk section in front of this development will connect the two trail networks, which in turn benefits the community as a whole.

Interior sidewalk plan is acceptable. Staff recommends that a sidewalk be installed along the entire frontage of the development site along Ridgeway Avenue to its intersection with Highway 58. A minimum 10-foot landscaped parkway should be provided between the sidewalk and the street curb. If any additional ROW is needed to accommodate these improvements, it must be dedicated to the City by the Developer. The timing of the installation of the sidewalk and other roadway improvements will be detailed in a development agreement approved by the City Council prior to approval of the site plan.