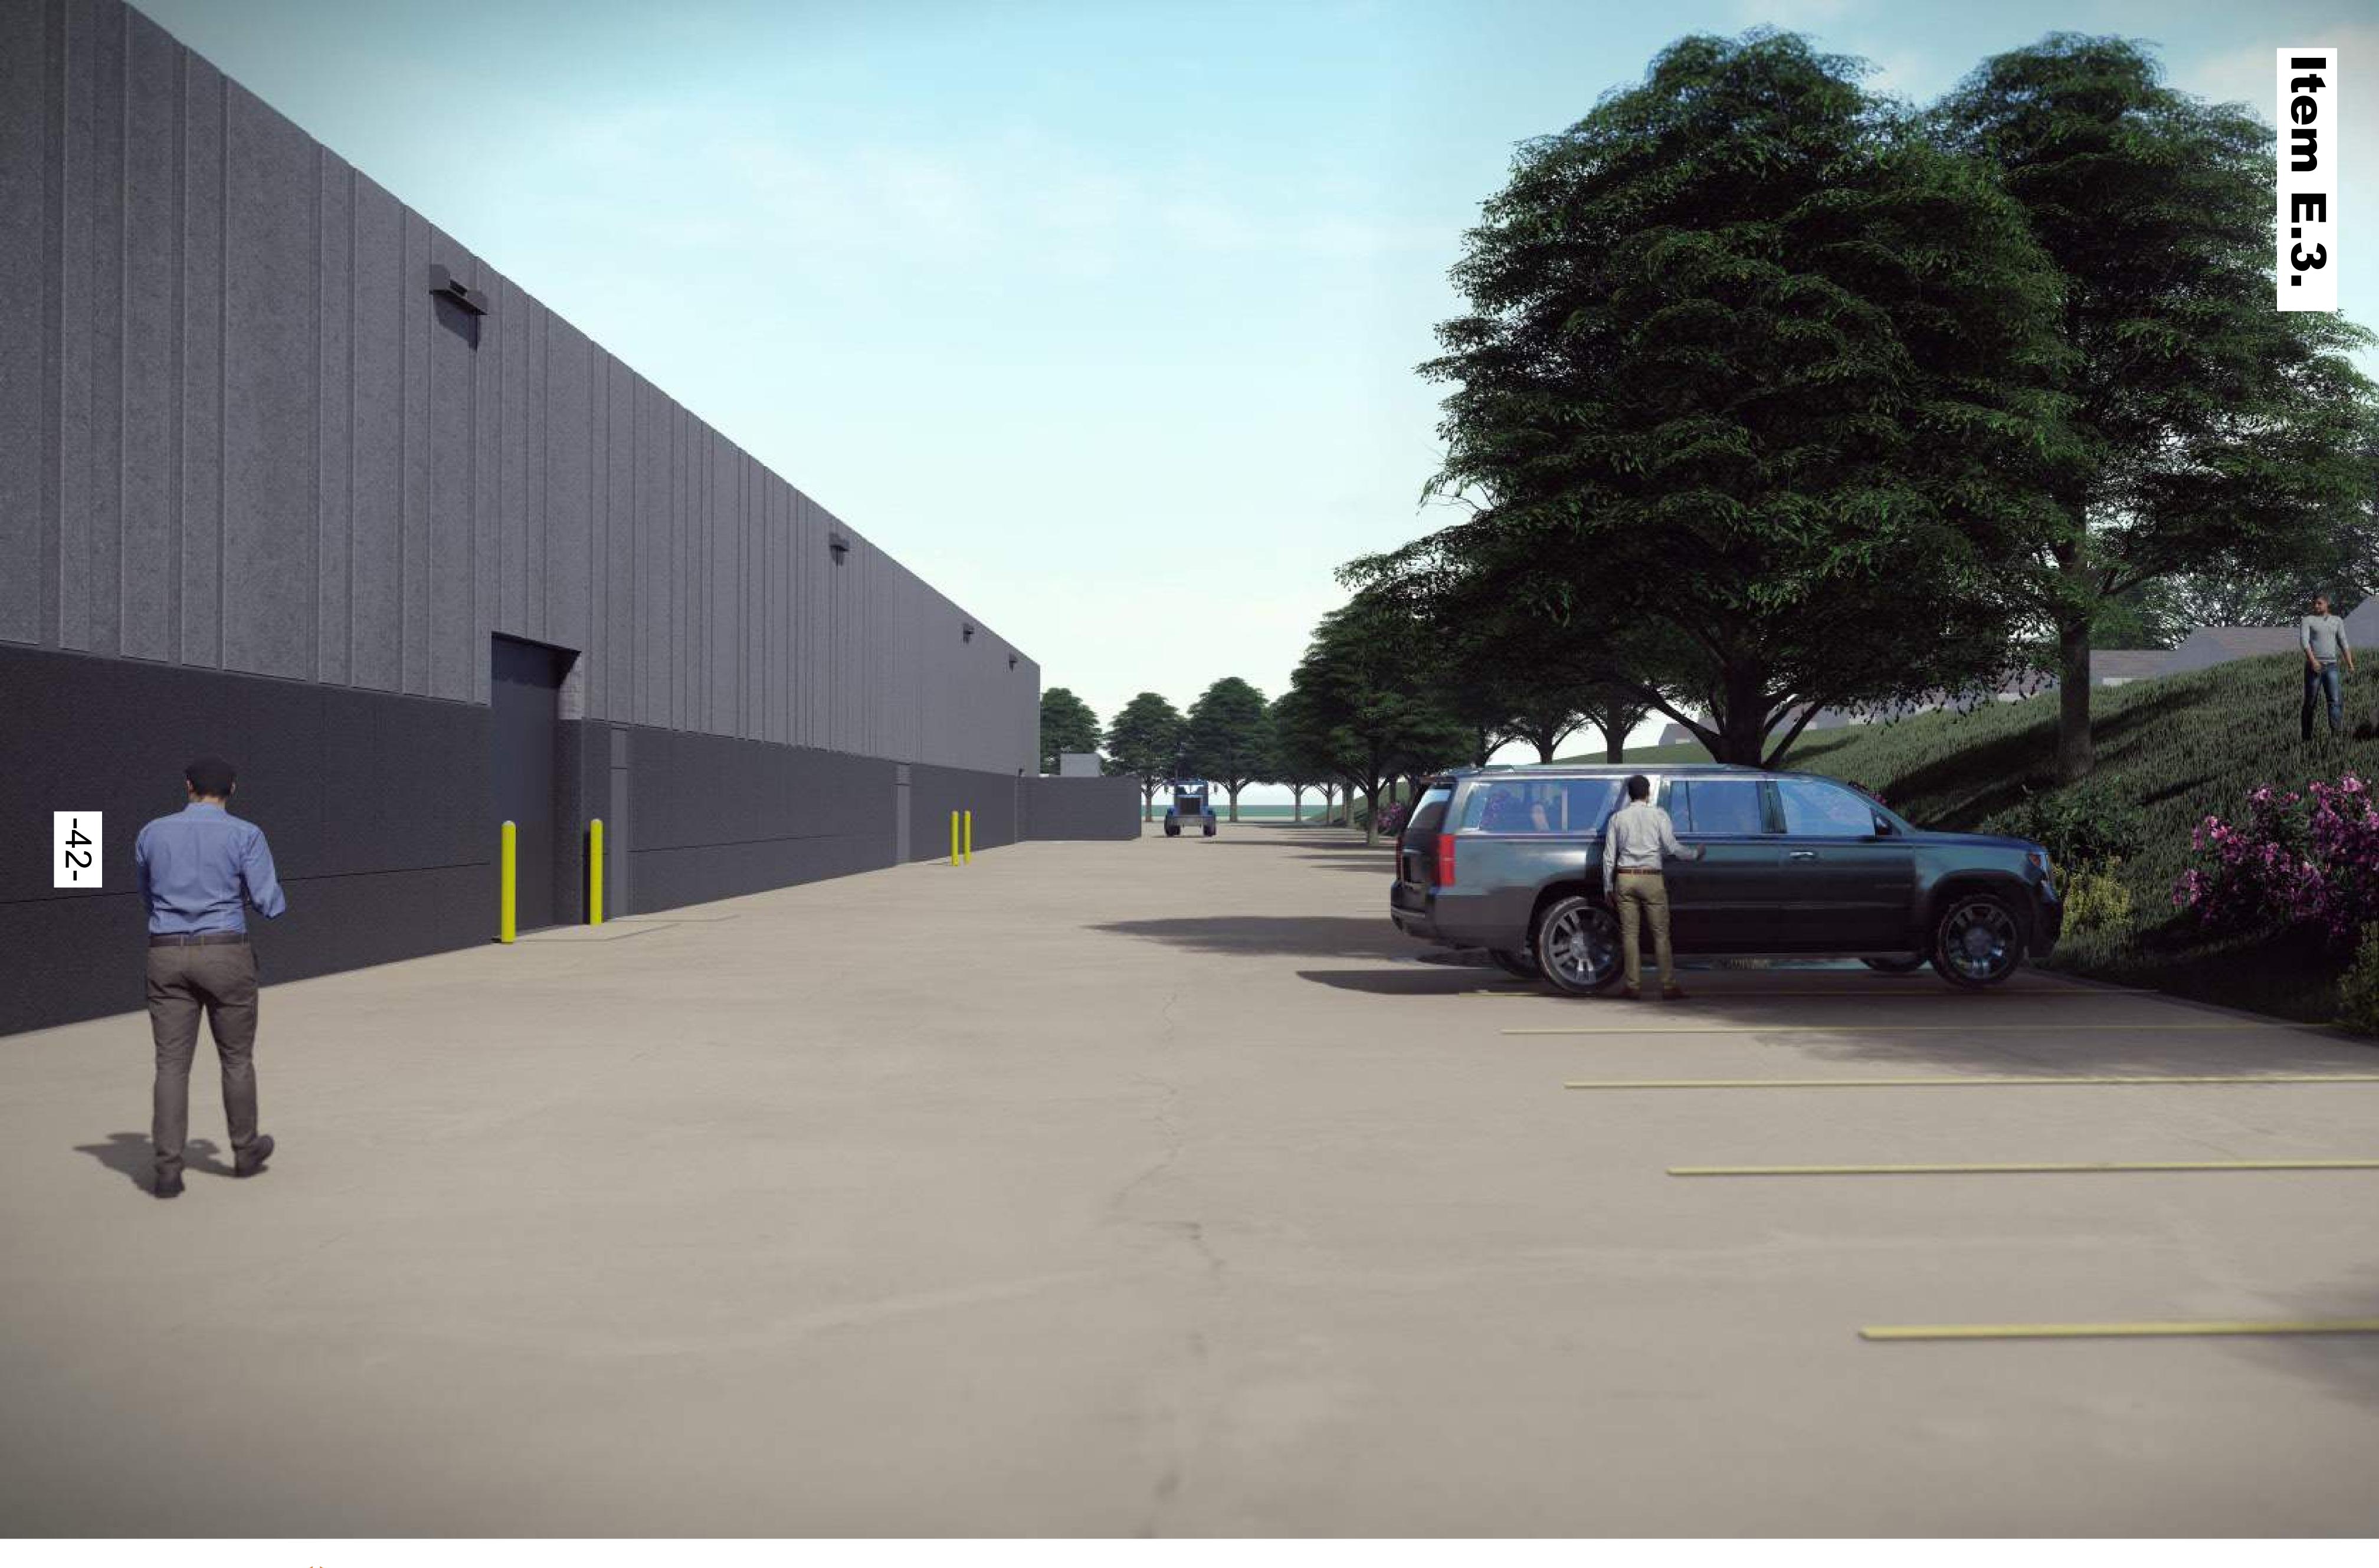

#### 3) Parking/Access:

- a. Parking For retail stores over 2,000 square feet in size, it is required to provide 4.5 parking spaces for each 1,000 square feet of gross floor area. A convenience store is required to provide 1 parking space for every 100 square feet of retail floor space. Based on the gross floor area, the big box retail store will be required to provide 750 parking spaces, and the convenience store will be required to provide 24 parking spaces, for a total of 774 spaces. 1,096 parking spaces are shown on the submitted site plan, which far exceeds the requirements for the buildings included with this site plan review. The additional parking spaces are being constructed in anticipation of providing for the additional parking needs of the future retail buildings and other buildable areas on the site, which are not being reviewed with this application.
- b. Cross Access One of the conditions in the conditional zoning agreement is that when the property to the west ever redevelops with commercial uses, a cross-access drive shall be constructed by the property owner at their expense within a 30-foot wide cross-access easement. The exact location of the easement is to be shown on the site plan. The site plan does show a 30-foot wide cross access easement located just to the north of the retail building, and this easement will need to be recorded at the time of site plan approval. This drive will not need to be constructed, unless and until the property to the west redevelops.
- c. Reserved area for future improvements to the interchange of Highway 20 and Highway 58 Another condition in the conditional zoning agreement is that the site plan reserve an area for future right-of-way and that the area shall remain as open space and shall not be developed with any structures, fences, buildings, hard surfacing, driveways or sidewalks. This reserved open space is shown on the site plan, so this condition has been addressed. When the land is platted this area should be included as an outlot with the purpose clearly stated. If in the future the IDOT determines that this land is not needed for improvements to the highway interchange, development of the land for commercial purposes could be considered under the zoning standards in place at that time.
- d. Street Access The property currently has one farm access driveway off W Ridgeway Avenue. Although this property has frontage along both Highway 58 and US Highway 20, no access will be allowed from those frontages. The site plan shows two new access points to the site: one across from Nordic Drive, and one across from a shared drive that serves two residential dwellings along the north side of W Ridgeway Avenue.

The front of the retail store will feature the two tones of textured concrete precast panels, as well as a white metal perforated panel with the company's name and logo located above the main entrance. Phenolic panels in an aged cedar wood color will be installed just to the south of the main entrance to give it a more modern look and feel. Also, at the northeast corner of the building will be Fleet Farm Orange phenolic paneling that that wraps around the corner of the building and will feature the company logo. The retail store will also feature a yard area at the south end of the building, which will be surrounding by a 16' tall wood fence at the south side and an 8' tall metal/slatted chain link fence on the east and west sides. Staff notes that the wood fence should be stained or painted to provide a more finished look visible from Highway 20 and to prevent deterioration. The south side of the store will feature an auto repair area, so several large overhead doors will be located on this side.