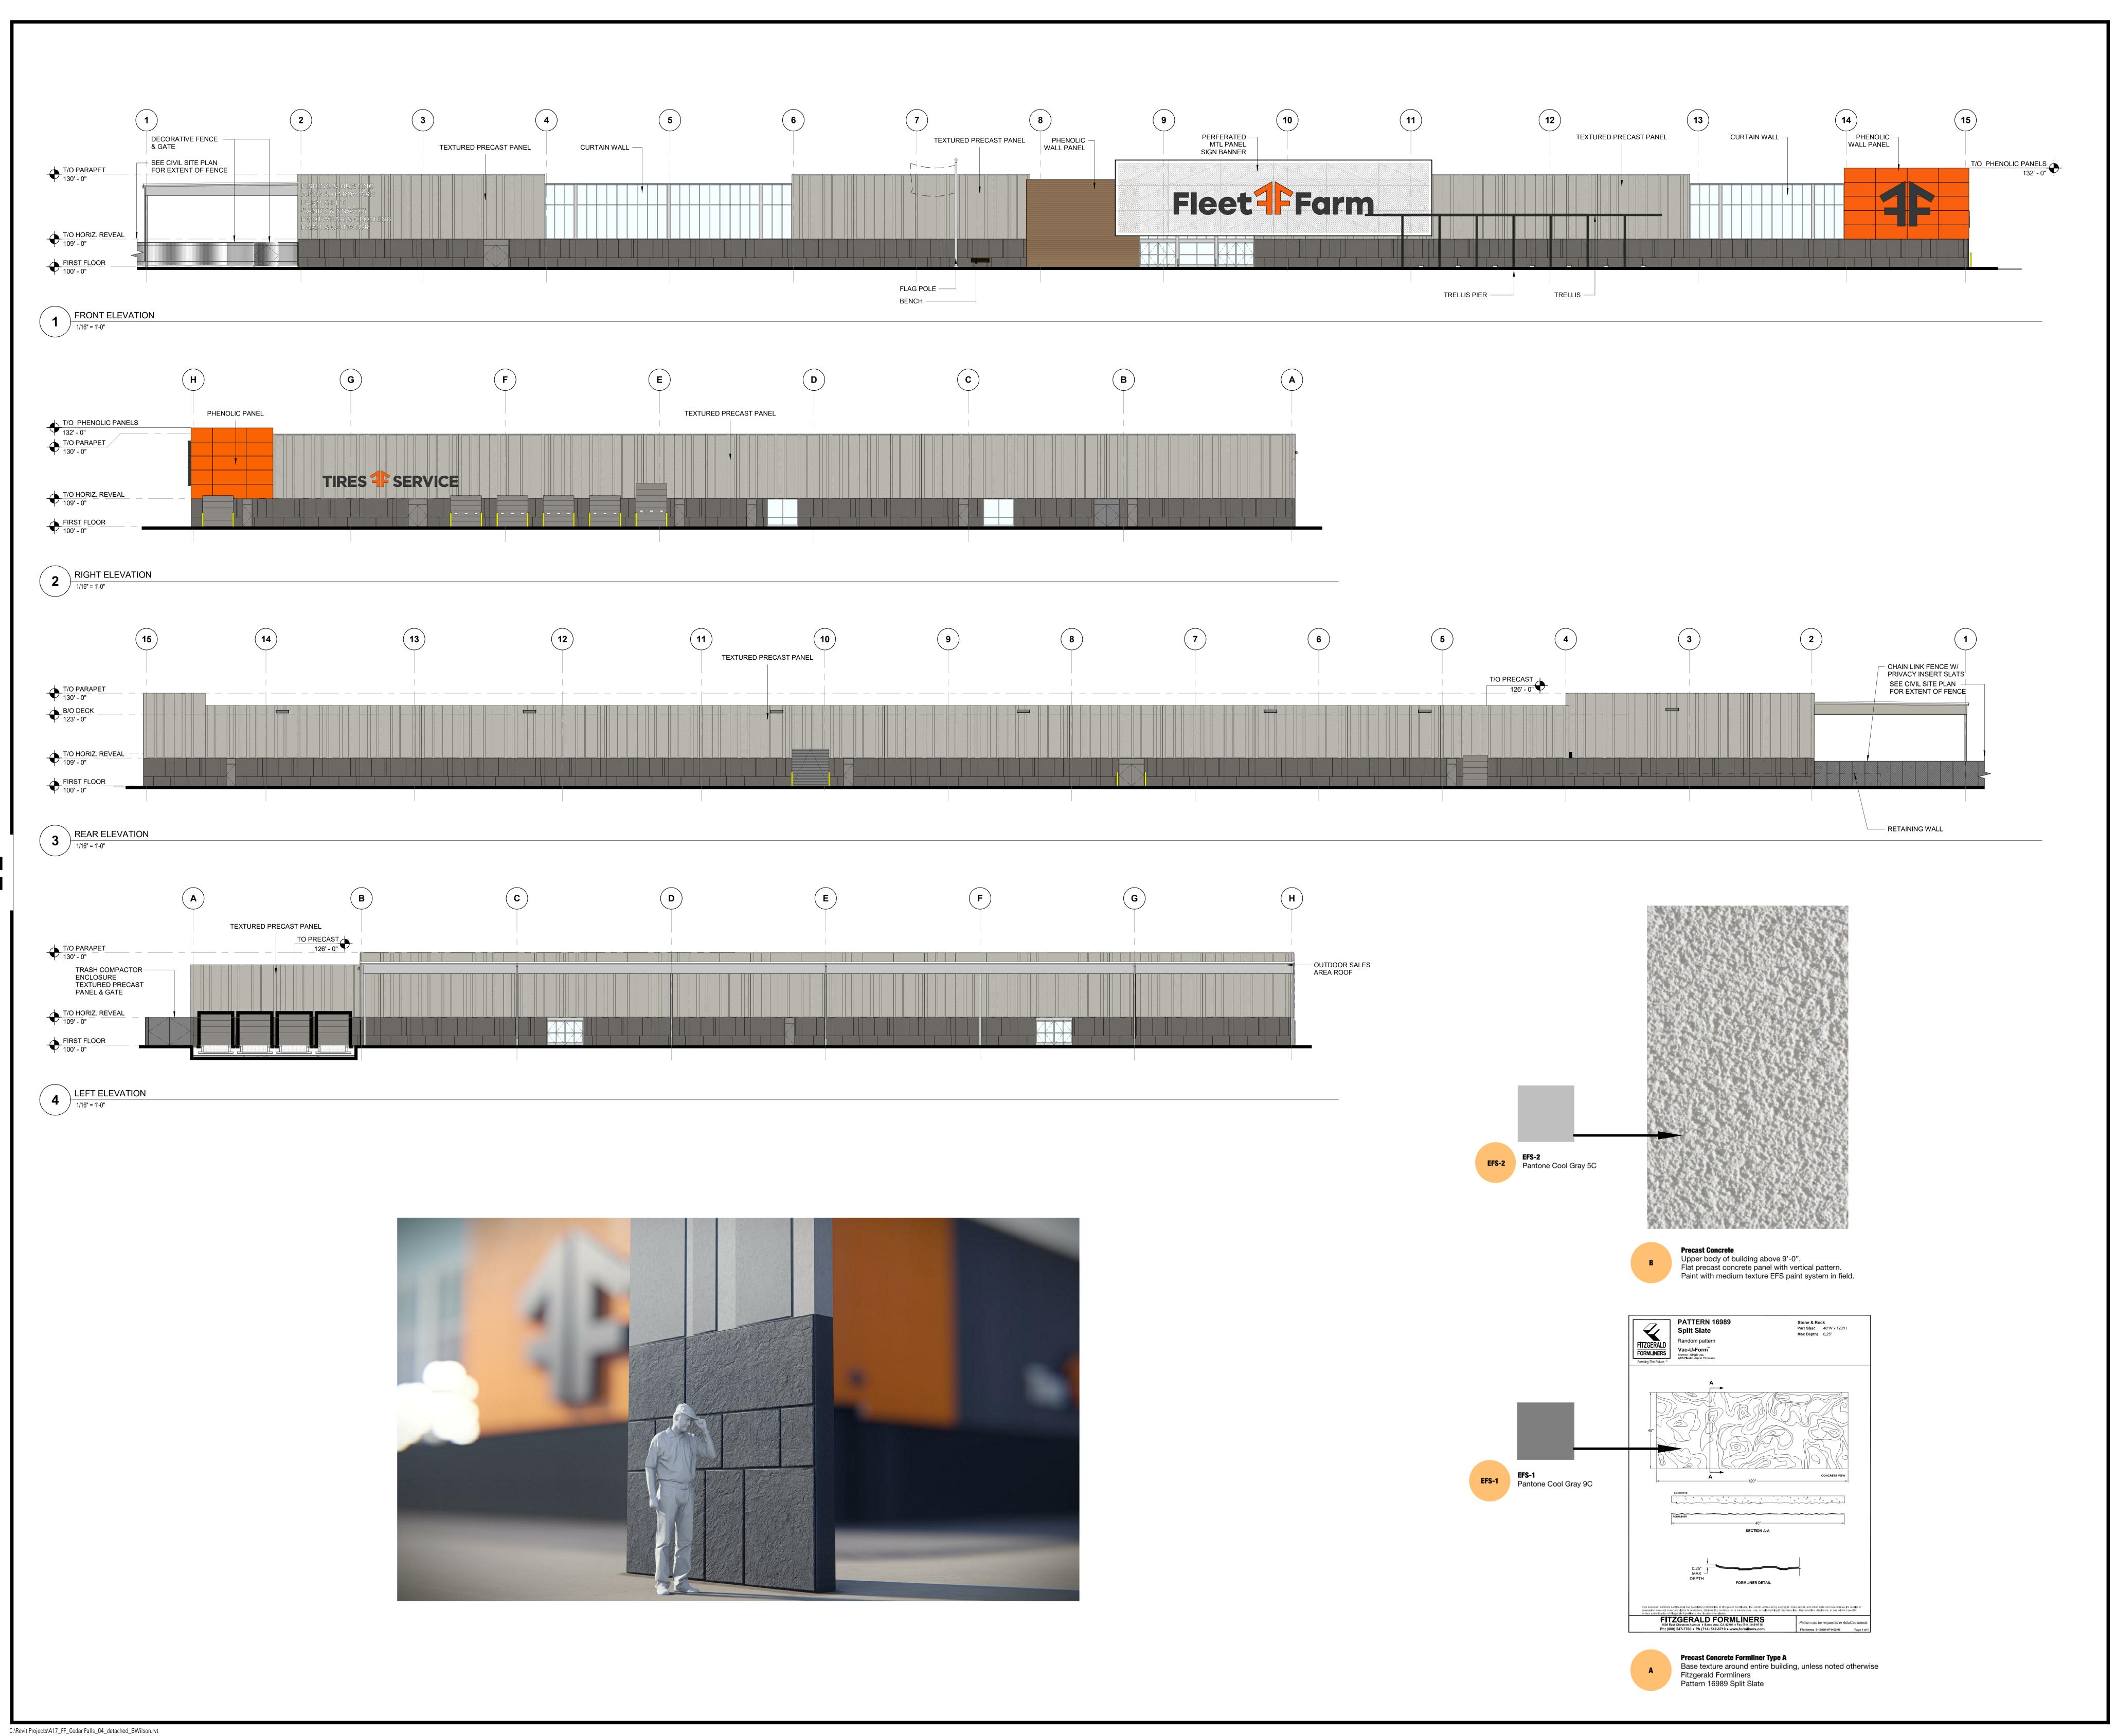

7) <u>Building Design:</u> The HWY-1, Highway Commercial District, states that all structures established within the district shall be reviewed for architectural compatibility with surrounding structures. Below is a review on the elements that are to be addressed.

Proportion: The relationship between the width and height of the front elevations of adjacent buildings shall be considered in the construction or alteration of a building; the relationship of width to height of windows and doors of adjacent buildings shall be considered in the construction or alteration of a building.

The scale and proportion of the new retail building and convenience store will be similar to the existing businesses located nearby. There are several hotels nearby with heights varying between two and four stories, with several commercial and industrial buildings in the area that are one story in height. Both the retail store and convenience store will be one story in height. The size of the retail store (185,000 square feet) is larger than most buildings in this area, however because it is on a very large site, the size would not appear to be out of character for the area.

Roof shape, pitch, and direction: The similarity or compatibility of the shape, pitch, and direction of roofs in the immediate area shall be considered in the construction or alteration of a building.

The design of the both the retail store and convenience store incorporates a flat roof with a parapet wall. The Kwik Star convenience store directly to the north utilizes a similar roof design, while the nearby hotels use a gable roof design. Nearby industrial buildings located within the industrial park utilize a similar flat roof design as well, so this roof design will not be out of character with the area.

Pattern: Alternating solids and openings (wall to windows and doors) in the front facade and sides and rear of a building create a rhythm observable to viewers. This pattern of solids and openings shall be considered in the construction or alteration of a building.

The retail building was designed with textured precast concrete panels in two different tones of gray and with different patterns etched into them to provide some visual interest to the long building walls. This pattern carries through the entirety of the building. The convenience store was similarly designed with the textured concrete precast panels in the two different tones of gray, in order to give it a similar look to the large retail building. The primary façade of the big box store has alternating pattern of window and main entrance features that provide views and openings into the building. These are alternated with the precast concrete panels, separate modules of phenolic panels, some with an aged cedar wood appearance and some in Fleet Farm Orange. Decorative metal awnings also help to visually break up the long facades. The rear and sides of the store will feature mainly the precast concrete panels, along with several overhead doors and service doors. The south side of the building will also feature an auto repair area. There are no façade variations along the rear and sides of the building, however these areas will not be highly visible to neighboring properties to the west because of a large landscaped berm that will be located along the western property line, or the public right-of-way to the south due to the location of future retail buildings and the large amount of trees that will remain along the drainage way at the north end of the property.

The primary façade of the convenience store faces west into the development site and has an alternating pattern of windows, two types of textured precast concrete panels, and Fleet Farm Orange phenolic panels. These features provide a visually pleasing main entrance into the building. The other sides of the building do not have windows due to the location of the attached car wash and the large cooler areas within the convenience store. These facades are patterned with the two types of textured precast concrete panels, in

addition to the Fleet Farm Orange phenolic paneling which rises above the main roof line to give the building a more varied roofline.

Concerns were noted by staff at the Planning and Zoning Commission meeting on October 10, 2018 that the street-facing facades of the convenience store are largely blank facades with no window openings. This does not make for a very attractive feature at the corner of this development at a major entranceway into the community. The Planning & Zoning Commission also expressed this concern. The architect for the development submitted new elevation drawings (attached) showing a metal trellis/canopy structure installed over the doorways along the façade that faces Ridgeway Avenue, which was reviewed at the October 24, 2018 Planning & Zoning Commission meeting. Staff and the Planning & Zoning Commission found that this is an acceptable solution to enhance the façade. Extensive landscaping a setback area located along the Highway 58 frontage will screen and soften the view of the east-facing façade.

Materials and texture: The similarity or compatibility of existing materials and textures on the exterior walls and roofs of buildings in the immediate area shall be considered in the construction or alteration of a building. A building or alteration shall be considered compatible if the materials and texture used are appropriate in the context of other buildings in the immediate area.

Textured precast concrete panels in several different gray tones, phenolic panels in Fleet Farm Orange and aged cedar wood, perforated metal paneling and glass are the exterior materials that will be found on both the retail store and convenience store.

The front of the retail store will feature the two tones of textured concrete precast panels, as well as a white metal perforated panel with the company's name and logo located above the main entrance. Phenolic panels in an aged cedar wood color will be installed just to the south of the main entrance to give it a more modern look and feel. Also, at the northeast corner of the building will be Fleet Farm Orange phenolic paneling that that wraps around the corner of the building and will feature the company logo. The retail store will also feature a yard area at the south end of the building, which will be surrounding by a 16' tall wood fence at the south side and an 8' tall metal/slatted chain link fence on the east and west sides. Staff notes that the wood fence should be stained or painted to provide a more finished look visible from Highway 20 and to prevent deterioration. The south side of the store will feature an auto repair area, so several large overhead doors will be located on this side.

The convenience store will also feature the two tones of textured precast concrete panels, as well as the Fleet Farm Orange phenolic paneling located along portions of all four sides of the building.

Color: The similarity or compatibility of existing colors of exterior walls and roofs of buildings in the area shall be considered in the construction or alteration of a building.

Many of the existing buildings in this area utilize a neutral color exterior, which include brown, tan, and cream. Some buildings also utilize red or gray tones as well. The retail store and convenience store will include two shades of gray in the textured precast concrete panels, with areas of the signature Fleet Farm Orange highlighted on several areas of the buildings. Staff feels that the amount of the orange that is incorporated into the two buildings does not take away from the overall look of the development and provides additional visual interest to the facades.

Architectural features: Architectural features, including but not limited to, cornices, entablatures, doors, windows, shutters, and fanlights, prevailing in the immediate area, shall be considered in the construction or alteration of a building. It is not intended that the details of existing buildings be duplicated precisely, but those features should be regarded as suggestive of the extent, nature, and scale of details that would be appropriate on new buildings or alterations.

Architectural features of the retail store include two large curtain walls of windows on the front of the building, along with the raised perforated metal panel located above the main entrance. The convenience store will have typical storefront windows located on the west-facing façade and as noted above will include a metal canopy/trellis structure extending over the doorways along the north façade facing toward Ridgeway Avenue. The design incorporates the Fleet Farm Orange phenolic panels to provide contrast from the gray textured concrete precast panels.

Overall, the design of the retail store and convenience store is architecturally compatible with other buildings in the surrounding area.

- 8) Trash Dumpster Site: A trash compactor will be located within the Fleet Farm building near the truck loading docks at the southwest corner of the building. Also, a trash dumpster enclosure is located at the north end of the convenience store parking lot. This enclosure will be constructed with textured precast concrete, with a color matching gate. The color of the enclosure will match the color of the convenience store building. **Dumpster enclosure plan is acceptable.**
- 9) <u>Lighting Plan:</u> The HWY-1 District regulations do not have specific lighting design guidelines. The site plan shows the location of light poles and all wall lights throughout the site. The parking lot lights will be