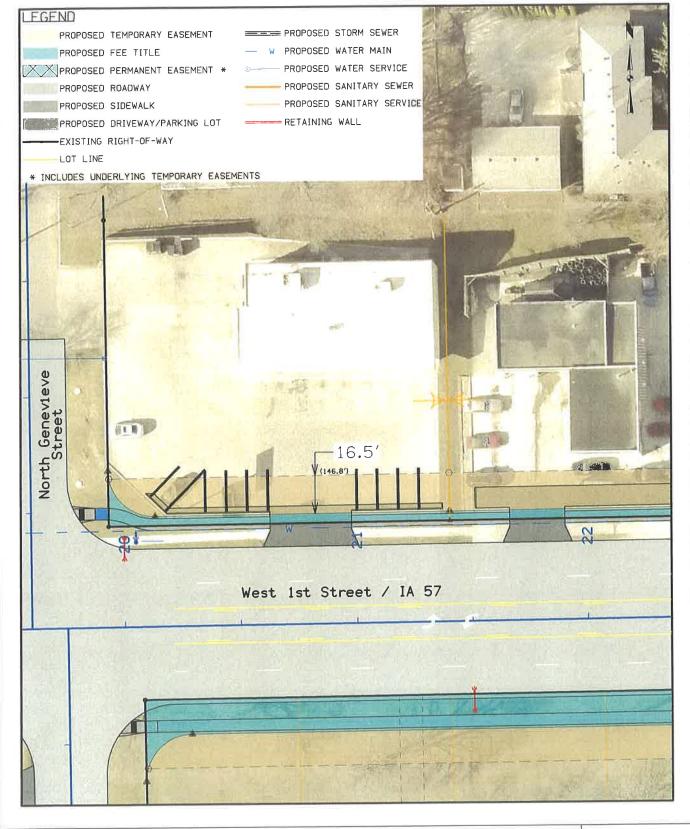

Resolution #21,297, approving and accepting a Partial Release of Real Estate Mortgage, a Warranty Deed and a Temporary Easement, in conjunction with the Center Street Recreational Trail Project.

Resolution #21,298, approving and authorizing execution of one Owner Purchase Agreement and two Tenant Purchase Agreements, and approving and accepting one Owner's Temporary Grading Easement for Construction, in conjunction with the West 1st Street Reconstruction Project.

Sidewalk connections on the private development site - Since this large property includes a number of separate buildings sites with the drives providing circulation similar to a street network, one of the conditions of the rezoning is that sidewalks be installed throughout the interior of the development site to provide a continuous sidewalk network between all the commercial buildings on the site. Five-foot wide sidewalks are shown throughout the interior of the site to provide pedestrian connections to each of the buildings and future outlots on the site. This will allow customers to park once and walk safely between multiple businesses during their visit.

Interior sidewalk plan is acceptable. Staff recommends that a sidewalk be installed along the entire frontage of the development site along Ridgeway Avenue to its intersection with Highway 58. A minimum 10-foot landscaped parkway should be provided between the sidewalk and the street curb. If any additional ROW is needed to accommodate these improvements, it must be dedicated to the City by the Developer. The timing of the installation of the sidewalk and other roadway improvements will be detailed in a development agreement approved by the City Council prior to approval of the site plan.