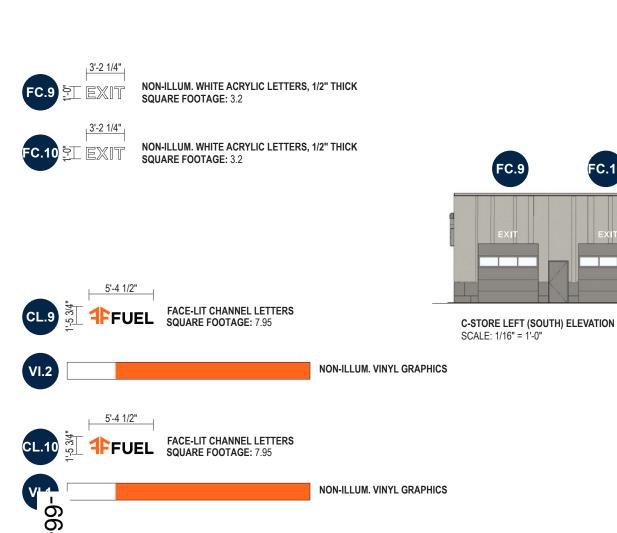

|
| SALES REP: N. Lison      | 7    | 00.00.00 | XX  | XXXX                                                                                  |
| ONLEG INEL IN. EIGON     | 8    | 00.00.00 | XX  | XXXX                                                                                  |
| PROJ MGR: D. LaCrosse    | 9    | 00.00.00 | XX  | XXXX                                                                                  |
| INOU INIOIN. D. Laciosse | 10   | 00.00.00 | XX  | XXXX                                                                                  |

SCALE: 1" = 20'-0"

| CLIENT APPROVAL DATE   |  |
|------------------------|--|
| LANDLORD APPROVAL DATE |  |
| QC                     |  |



Fleet Farm Black Hawk County Cedar Falls, IA

SHEET NUMBER

DESIGN PHASE: CONCEPTUAL









1FUEL

**CANOPY LEFT (SOUTH) ELEVATION** 

SCALE: 1/16" = 1'-0"





#### COLORS/FINISHES

P-1 MP BLACK, SATIN FINISH

P-2 MP TO MATCH PMS 165C, SATIN FINISH

V-2 3M 3630-84 TANGERINE TRANSLUCENT

V-3 3M 3635-222 DUAL COLOR FILM

P-3 MP TO MATCH BENJAMIN MOORE OC-65 CHANTILLY LACE

P-4 MP TO MATCH PRE-CAST WALL PANEL (T.B.D.)

| _                          | EST#  |
|----------------------------|-------|
| JONES SIGN                 | DATE  |
| Your Vision. Accomplished. | DESIG |
| WWW.JONESSIGN.COM          | SALE  |
|                            | DDO   |

| 4740 D4               | REV. | DATE     | BY  | DESCRIPTION                                                                           | CLIENT APPROVAL     |
|-----------------------|------|----------|-----|-----------------------