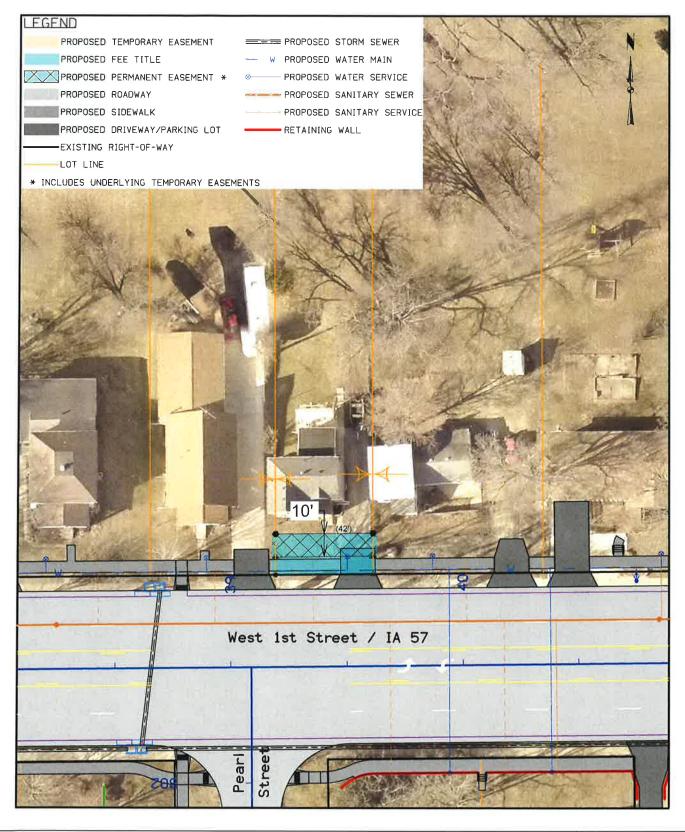

ames P. Brown, Mayor, and Jalowa. | wledged before me on, 2018, by acqueline Danielsen, MMC, City Clerk, of the City of Cedar Falls, |
|                                                                |                                                                                                  |
|                                                                | Notary Public in and for the State of Iowa                                                       |
| My Commission Expires:                                         |                                                                                                  |
|                                                                |                                                                                                  |



PROJECT NAME: WEST 1ST STREET/IA 57 PCC PAVEMENT RECONSTRUCTION

PARCEL 22 - TRACY J. & JULIA M. McCUNNIFF

Tourd S





SCALE: 1"= 40'

1 - 40

DATE: 02/08/2018

PROJECT #: STP-57-2(28)--2G-07

IPLTORVLE IPENTALLE ISHEETNAVES 2(20)--20-0

Prepared by: Snyder and Associates - 2727 SW Snyder Blvd. PO Box 1159, Ankeny, IA 50023 For: City of Cedar Falls, 220 Clay Street, Cedar Falls, IA 50613

(515) 964-2020 (319)273-8600

### CITY OF CEDAR FALLS OWNER PURCHASE AGREEMENT

|                 | ERTY ADDRESS: 920 W. 1 <sup>st</sup> St.<br>EL NO. 58                                                                                                                                        | COUNTY TAX PARCEL NO.8914-11-278-003               |
|-----------------|-----------------------------------------