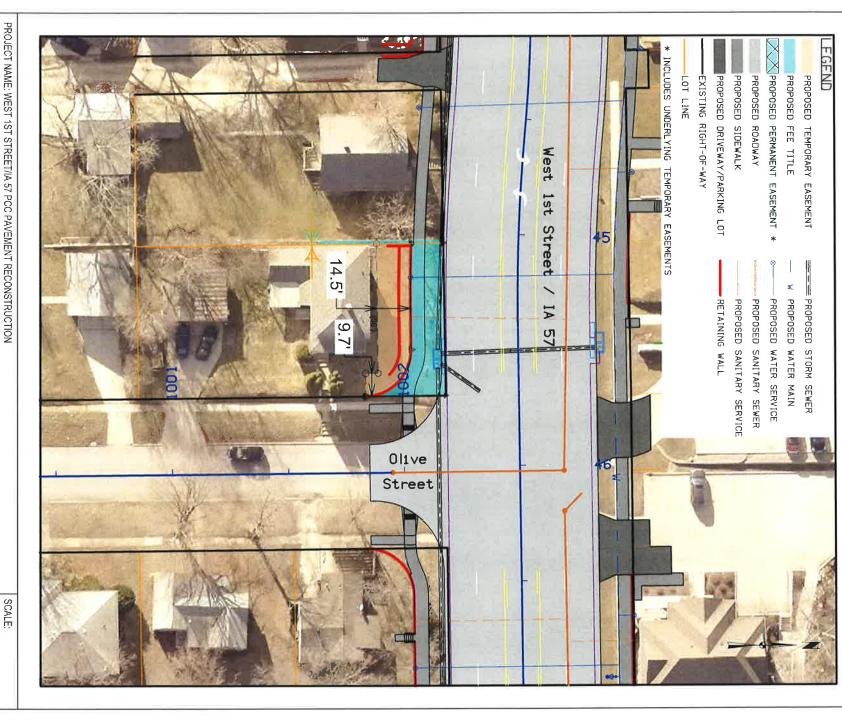

F SAID LOT 2; THENCE NORTH 00°43′08" WEST ALONG SAID WEST LINE, 13.98 FEET TO THE NORTHWEST CORNER OF SAID LOT 2; THENCE NORTH 89°13′43" EAST ALONG THE NORTH LINE OF SAID LOT 2, A DISTANCE OF 66.06 FEET TO THE POINT OF BEGINNING AND CONTAINING 0.02 AC. (1,049 S.F.) COMMENCING AT THE NORTHWEST CORNER OF LOT 8 OF, BLOCK 38, VILLAGE OF CEDAR FALLS; THENCE SOUTH 89°27′23″ WEST, 66.00 FEET TO THE NORTHEAST CORNER OF SAID LOT 2 AND TO THE POINT OF BEGINNING; THENCE SOUTH 00°36′54" EAST ALONG THE EAST LINE OF SAID LOT 2, A DISTANCE OF 34.77 FEET; THENCE NORTHWESTERLY ALONG A CURVE CONCAVE SOUTHWESTERLY WHOSE RADIUS IS 20.00

PROPERTY SUBJECT TO ANY AND ALL EASEMENTS OF RECORD

### NOTE:

NORTH 89°13'43" EAST. THE NORTH LINE OF BLOCK 3 OF BROWN & OVERMAN'S ADDITION TO CEDAR FALLS ASSUMED TO BEAR





PARCEL

51 -

TYON V. & LYNN KIMBLE TYON V. KIMBLE

'n.

& HEIDI KIMBLE

DATE:

1"= 40"

02/08/2018

PROJECT #:

STP-57-2(28)--2G-07

SNYDER & ASSOCIATES

Return to: City of Cedar Falls, 220 Clay Street, Cedar Falls, IA 50613 Prepared by: Snyder and Associates – 2727 SW Snyder Blvd. P.O. Box 1159, Ankeny, IA 50023

# OWNER'S TEMPORARY GRADING EASEMENT FOR CONSTRUCTION

This instrument is made this \_\_\_\_\_ day of \_\_\_\_\_, 2018, by Tyon V. Kimble and Lynn Kimble, Deed Holder and Tyon V. Kimble Jr. and Heidi Kimble, Contract buyer (hereinafter referred to as GRANTOR(S)) of the following described property:

## See Attached Exhibit

as set out above is the GRANTOR(S), and WHEREAS, the owner(s) in fee simple of the real property known and described

proposes to grade, shape and seed i