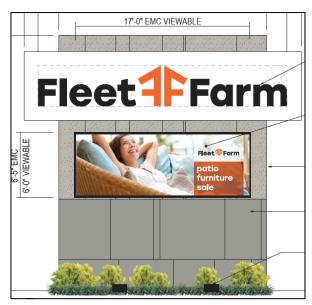

The retail building was designed with textured precast concrete panels in two different tones of gray and with different patterns etched into them to provide some visual interest to the long building walls. This pattern carries through the entirety of the building. The convenience store was similarly designed with the textured concrete precast panels in the two different tones of gray, in order to give it a similar look to the large retail building. The primary façade of the big box store has alternating pattern of window and main entrance features that provide views and openings into the building. These are alternated with the precast concrete panels, separate modules of phenolic panels, some with an aged cedar wood appearance and some in Fleet Farm Orange. Decorative metal awnings also help to visually break up the long facades. The rear and sides of the store will feature mainly the precast concrete panels, along with several overhead doors and service doors. The south side of the building will also feature an auto repair area. There are no façade variations along the rear and sides of the building, however these areas will not be highly visible to neighboring properties to the west because of a large landscaped berm that will be located along the western property line, or the public right-of-way to the south due to the location of future retail buildings and the large amount of trees that will remain along the drainage way at the north end of the property.

The primary façade of the convenience store faces west into the development site and has an alternating pattern of windows, two types of textured precast concrete panels, and Fleet Farm Orange phenolic panels. These features provide a visually pleasing main entrance into the building. The other sides of the building do not have windows due to the location of the attached car wash and the large cooler areas within the convenience store. These facades are patterned with the two types of textured precast concrete panels, in

addition to the Fleet Farm Orange phenolic paneling which rises above the main roof line to give the building a more varied roofline.

Concerns were noted by staff at the Planning and Zoning Commission meeting on October 10, 2018 that the street-facing facades of the convenience store are largely blank facades with no window openings. This does not make for a very attractive feature at the corner of this development at a major entranceway into the community. The Planning & Zoning Commission also expressed this concern. The architect for the development submitted new elevation drawings (attached) showing a metal trellis/canopy structure installed over the doorways along the façade that faces Ridgeway Avenue, which was reviewed at the October 24, 2018 Planning & Zoning Commission meeting. Staff and the Planning & Zoning Commission found that this is an acceptable solution to enhance the façade. Extensive landscaping a setback area located along the Highway 58 frontage will screen and soften the view of the east-facing façade.

Textured precast concrete panels in several different gray tones, phenolic panels in Fleet Farm Orange and aged cedar wood, perforated metal paneling and glass are the exterior materials that will be found on both the retail store and convenience store.

The front of the retail store will feature the two tones of textured concrete precast panels, as well as a white metal perforated panel with the company's name and logo located above the main entrance. Phenolic panels in an aged cedar wood color will be installed just to the south of the main entrance to give it a more modern look and feel. Also, at the northeast corner of the building will be Fleet Farm Orange phenolic paneling that that wraps around the corner of the building and will feature the company logo. The retail store will also feature a yard area at the south end of the building, which will be surrounding by a 16' tall wood fence at the south side and an 8' tall metal/slatted chain link fence on the east and west sides. Staff notes that the wood fence should be stained or painted to provide a more finished look visible from Highway 20 and to prevent deterioration. The south side of the store will feature an auto repair area, so several large overhead doors will be located on this side.

The convenience store will also feature the two tones of textured precast concrete panels, as well as the Fleet Farm Orange phenolic paneling located along portions of all four sides of the building.

Color: The similarity or compatibility of existing colors of exterior walls and roofs of buildings in the area shall be considered in the construction or alteration of a building.

Many of the existing buildings in this area utilize a neutral color exterior, which include brown, tan, and cream. Some buildings also utilize red or gray tones as well. The retail store and convenience store will include two shades of gray in the textured precast concrete panels, with areas of the signature Fleet Farm Orange highlighted on several areas of the buildings. Staff feels that the amount of the orange that is incorporated into the two buildings does not take away from the overall look of the development and provides additional visual interest to the facades.