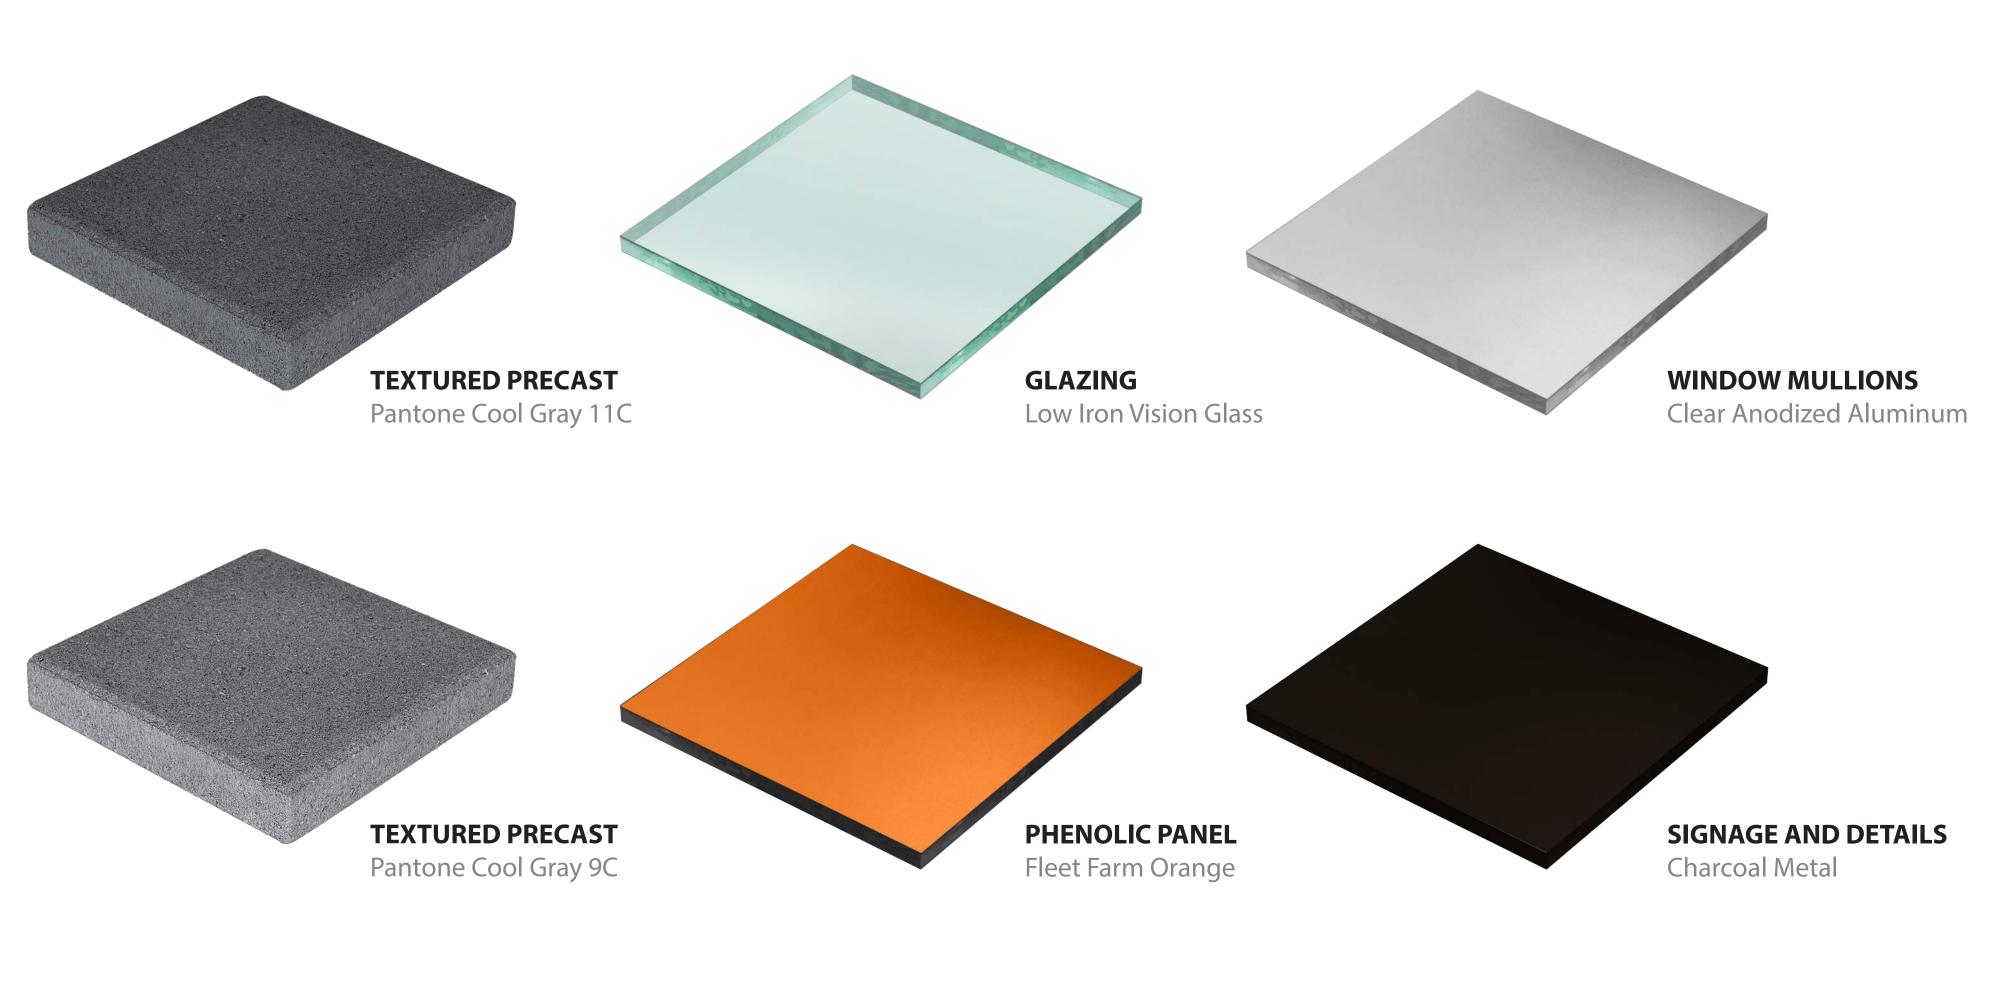

The retail building was designed with textured precast concrete panels in two different tones of gray and with different patterns etched into them to provide some visual interest to the long building walls. This pattern carries through the entirety of the building. The convenience store was similarly designed with the textured concrete precast panels in the two different tones of gray, in order to give it a similar look to the large retail building. The primary façade of the big box store has alternating pattern of window and main entrance features that provide views and openings into the building. These are alternated with the precast concrete panels, separate modules of phenolic panels, some with an aged cedar wood appearance and some in Fleet Farm Orange. Decorative metal awnings also help to visually break up the long facades. The rear and sides of the store will feature mainly the precast concrete panels, along with several overhead doors and service doors. The south side of the building will also feature an auto repair area. There are no façade variations along the rear and sides of the building, however these areas will not be highly visible to neighboring properties to the west because of a large landscaped berm that will be located along the western property line, or the public right-of-way to the south due to the location of future retail buildings and the large amount of trees that will remain along the drainage way at the north end of the property.

Materials and texture: The similarity or compatibility of existing materials and textures on the exterior walls and roofs of buildings in the immediate area shall be considered in the construction or alteration of a building. A building or alteration shall be considered compatible if the materials and texture used are appropriate in the context of other buildings in the immediate area.

Textured precast concrete panels in several different gray tones, phenolic panels in Fleet Farm Orange and aged cedar wood, perforated metal paneling and glass are the exterior materials that will be found on both the retail store and convenience store.

The convenience store will also feature the two tones of textured precast concrete panels, as well as the Fleet Farm Orange phenolic paneling located along portions of all four sides of the building.

Color: The similarity or compatibility of existing colors of exterior walls and roofs of buildings in the area shall be considered in the construction or alteration of a building.

Many of the existing buildings in this area utilize a neutral color exterior, which include brown, tan, and cream. Some buildings also utilize red or gray tones as well. The retail store and convenience store will include two shades of gray in the textured precast concrete panels, with areas of the signature Fleet Farm Orange highlighted on several areas of the buildings. Staff feels that the amount of the orange that is incorporated into the two buildings does not take away from the overall look of the development and provides additional visual interest to the facades.