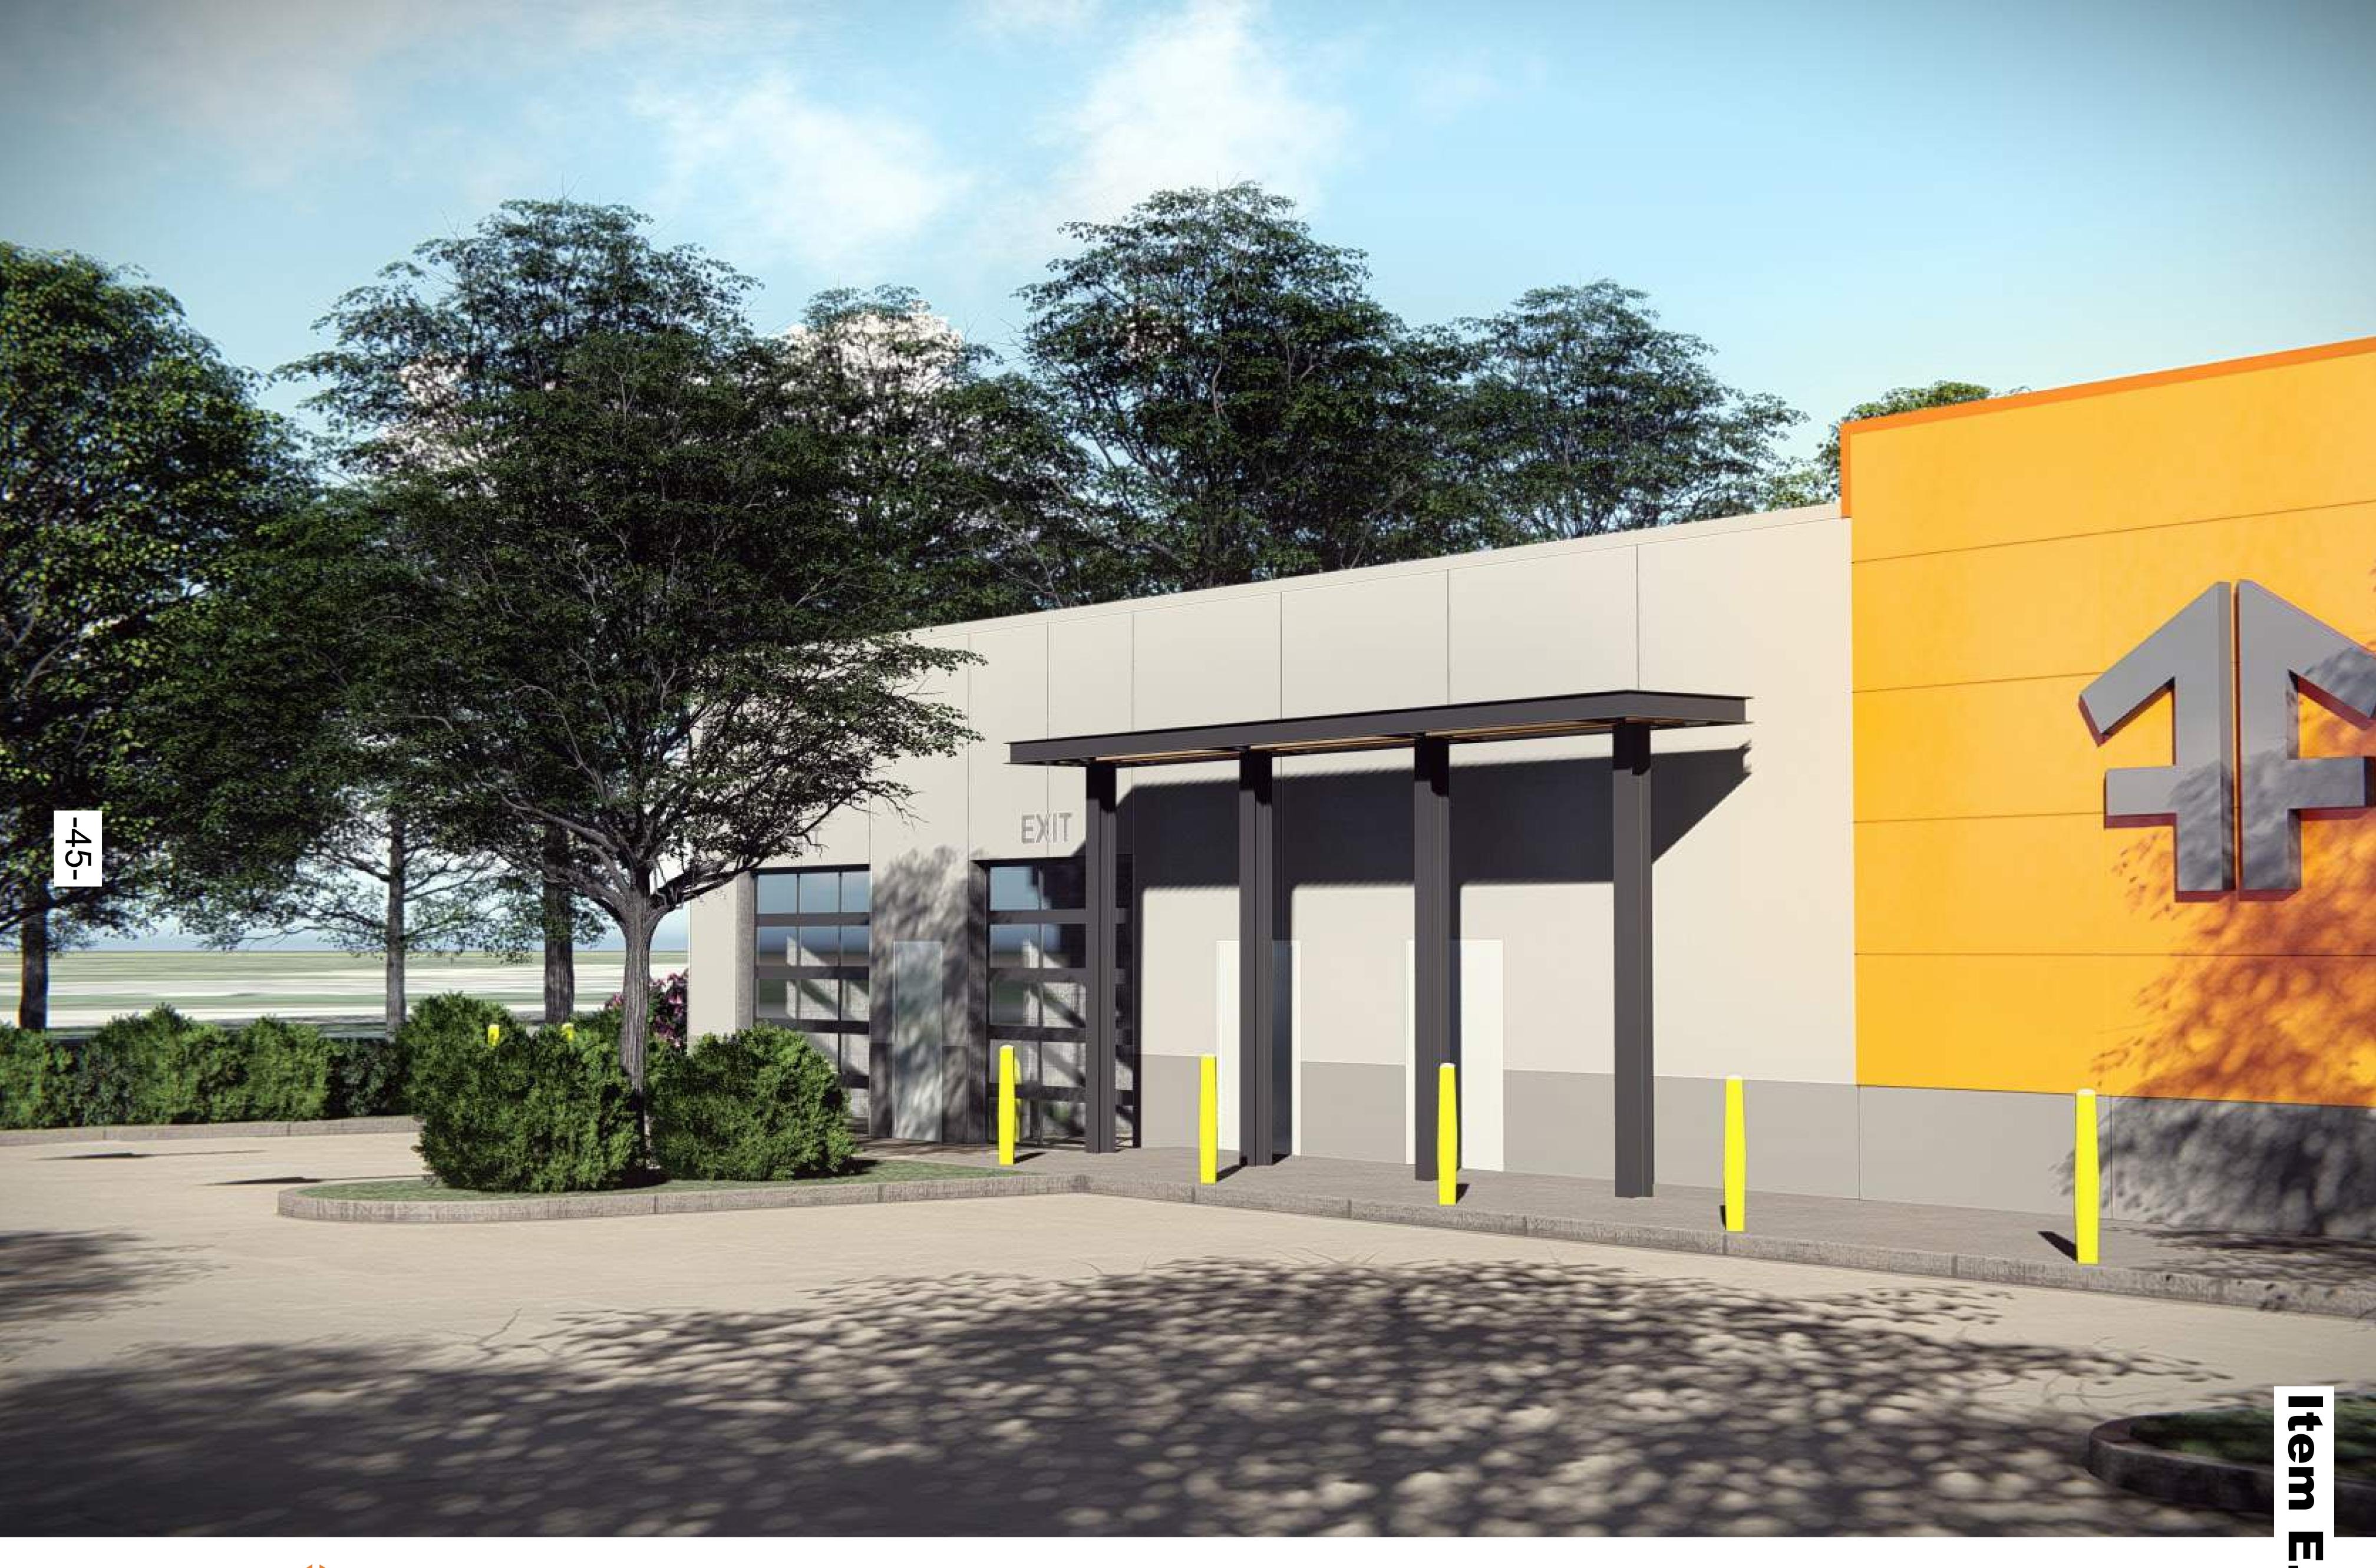

The primary façade of the convenience store faces west into the development site and has an alternating pattern of windows, two types of textured precast concrete panels, and Fleet Farm Orange phenolic panels. These features provide a visually pleasing main entrance into the building. The other sides of the building do not have windows due to the location of the attached car wash and the large cooler areas within the convenience store. These facades are patterned with the two types of textured precast concrete panels, in

addition to the Fleet Farm Orange phenolic paneling which rises above the main roof line to give the building a more varied roofline.

Concerns were noted by staff at the Planning and Zoning Commission meeting on October 10, 2018 that the street-facing facades of the convenience store are largely blank facades with no window openings. This does not make for a very attractive feature at the corner of this development at a major entranceway into the community. The Planning & Zoning Commission also expressed this concern. The architect for the development submitted new elevation drawings (attached) showing a metal trellis/canopy structure installed over the doorways along the façade that faces Ridgeway Avenue, which was reviewed at the October 24, 2018 Planning & Zoning Commission meeting. Staff and the Planning & Zoning Commission found that this is an acceptable solution to enhance the façade. Extensive landscaping a setback area located along the Highway 58 frontage will screen and soften the view of the east-facing façade.

Architectural features of the retail store include two large curtain walls of windows on the front of the building, along with the raised perforated metal panel located above the main entrance. The convenience store will have typical storefront windows located on the west-facing façade and as noted above will include a metal canopy/trellis structure extending over the doorways along the north façade facing toward Ridgeway Avenue. The design incorporates the Fleet Farm Orange phenolic panels to provide contrast from the gray textured concrete precast panels.