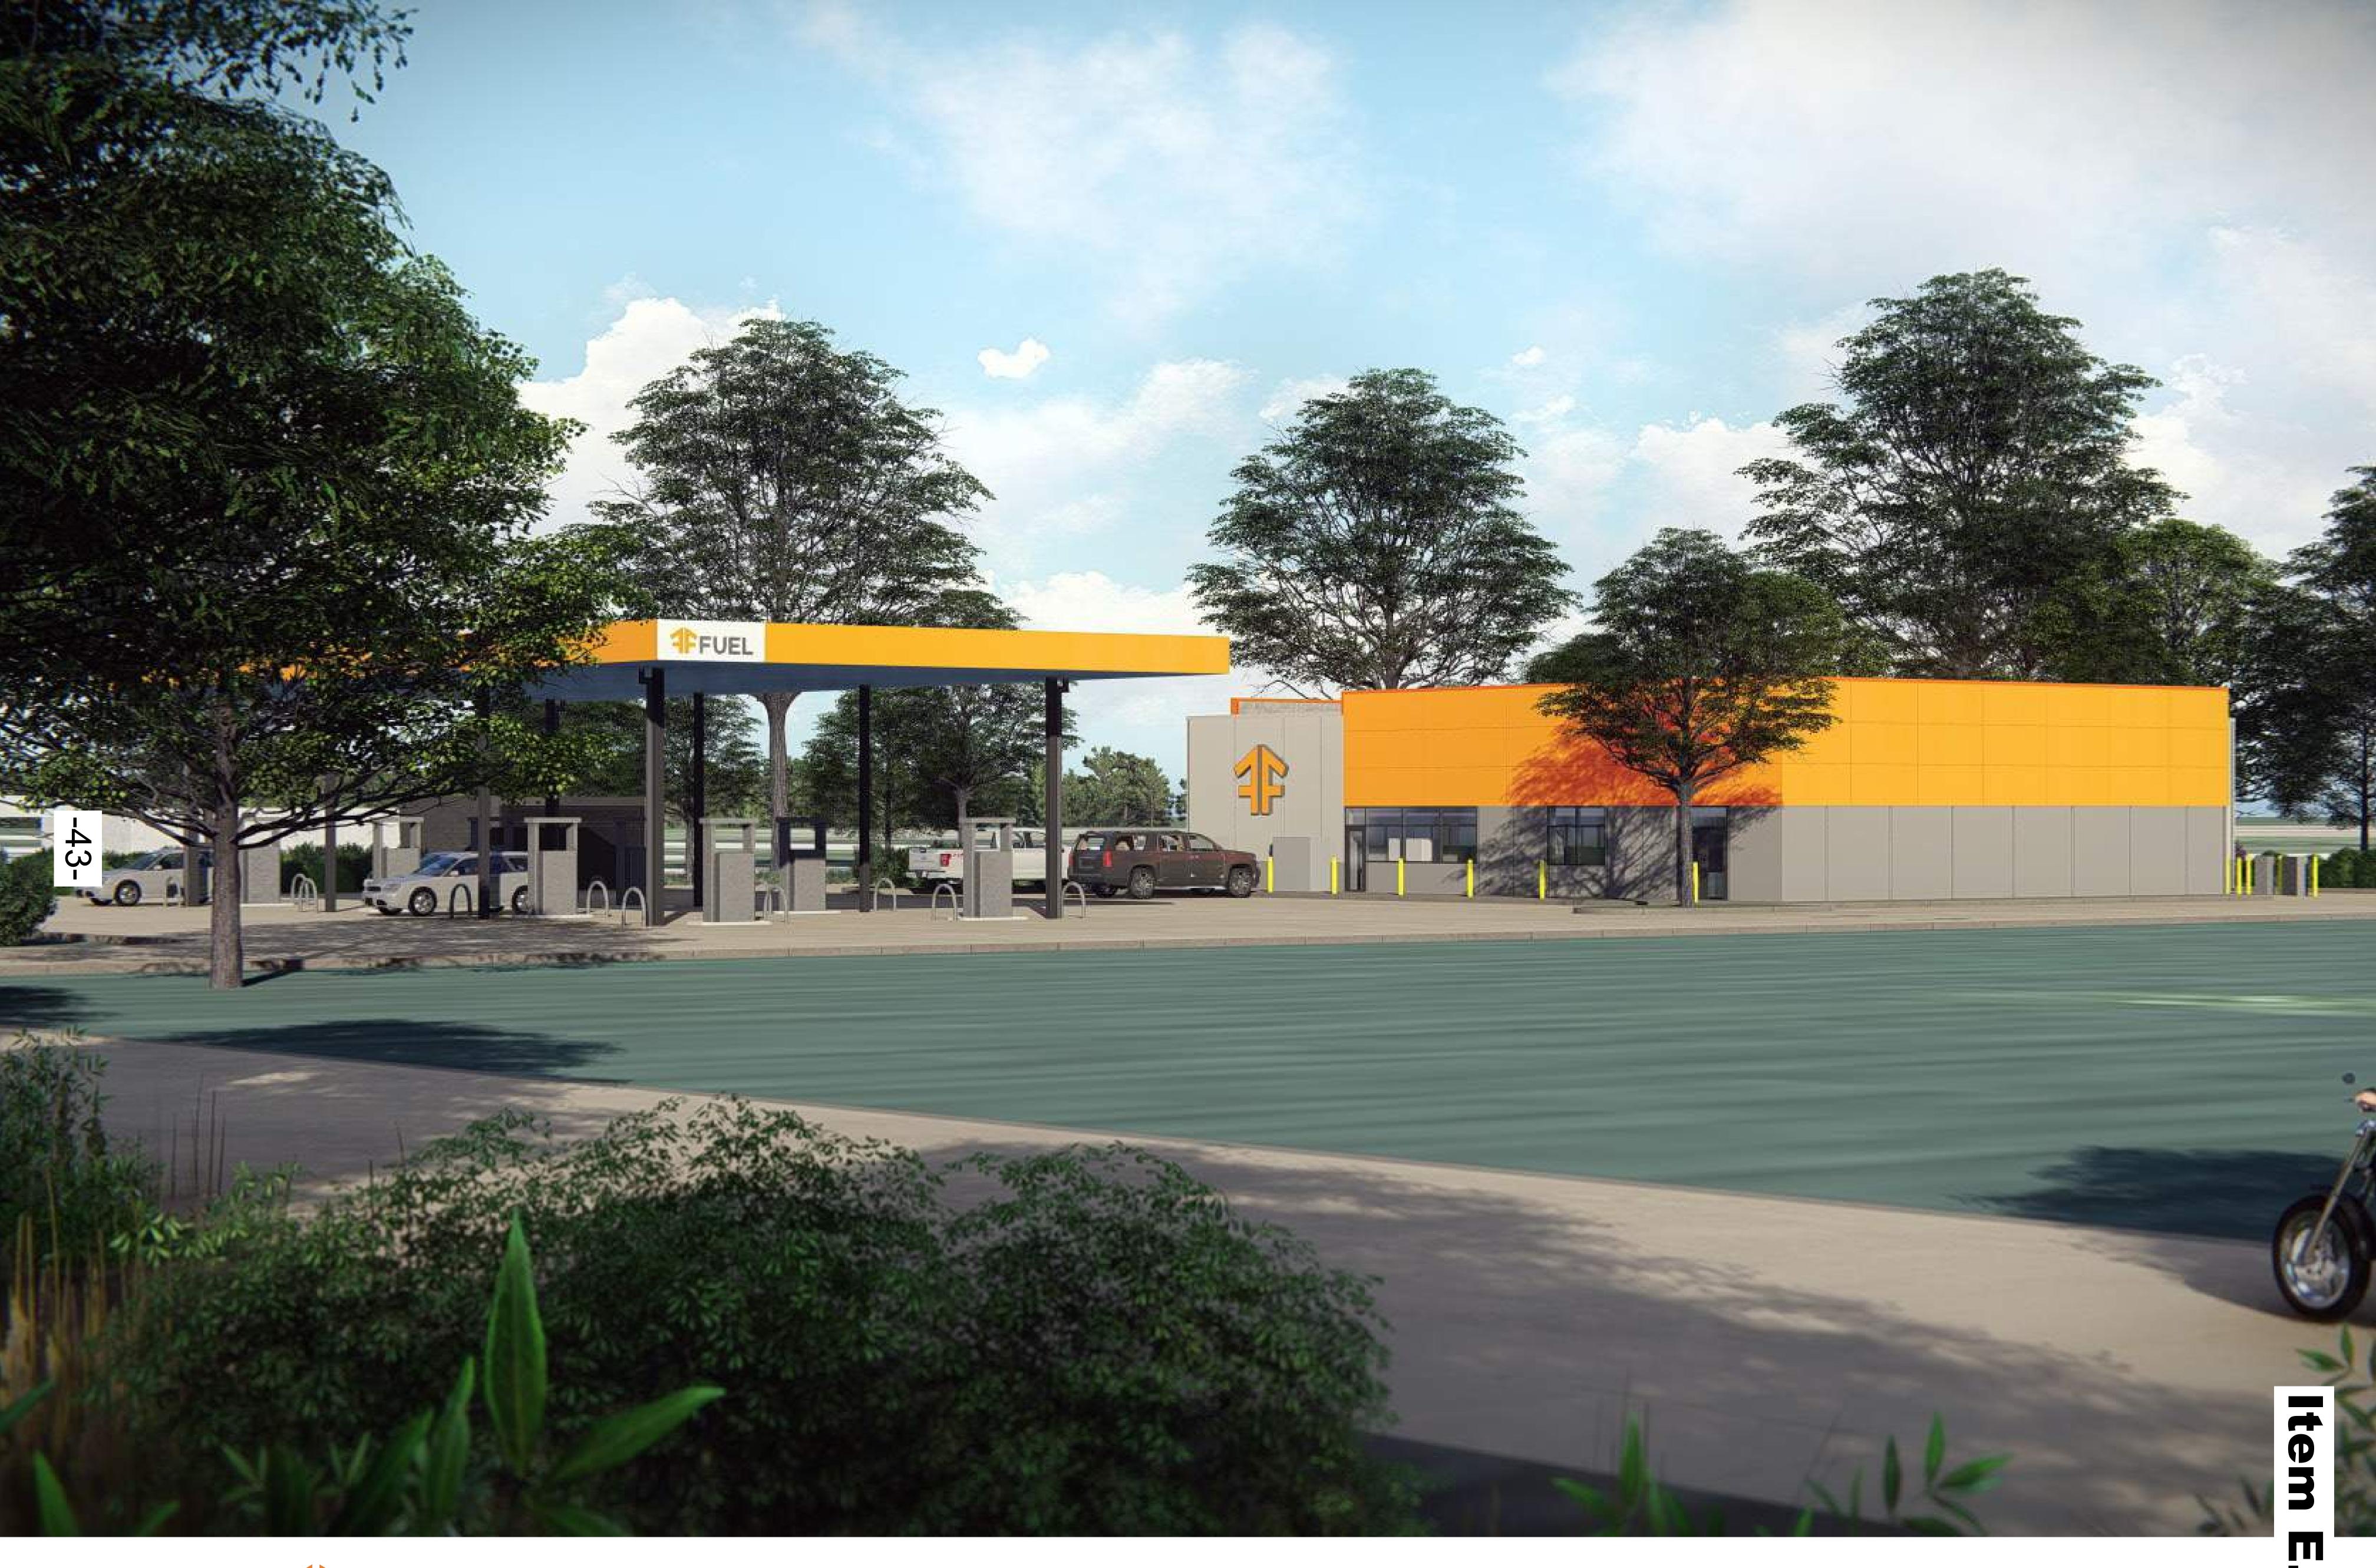

The retail building was designed with textured precast concrete panels in two different tones of gray and with different patterns etched into them to provide some visual interest to the long building walls. This pattern carries through the entirety of the building. The convenience store was similarly designed with the textured concrete precast panels in the two different tones of gray, in order to give it a similar look to the large retail building. The primary façade of the big box store has alternating pattern of window and main entrance features that provide views and openings into the building. These are alternated with the precast concrete panels, separate modules of phenolic panels, some with an aged cedar wood appearance and some in Fleet Farm Orange. Decorative metal awnings also help to visually break up the long facades. The rear and sides of the store will feature mainly the precast concrete panels, along with several overhead doors and service doors. The south side of the building will also feature an auto repair area. There are no façade variations along the rear and sides of the building, however these areas will not be highly visible to neighboring properties to the west because of a large landscaped berm that will be located along the western property line, or the public right-of-way to the south due to the location of future retail buildings and the large amount of trees that will remain along the drainage way at the north end of the property.

The primary façade of the convenience store faces west into the development site and has an alternating pattern of windows, two types of textured precast concrete panels, and Fleet Farm Orange phenolic panels. These features provide a visually pleasing main entrance into the building. The other sides of the building do not have windows due to the location of the attached car wash and the large cooler areas within the convenience store. These facades are patterned with the two types of textured precast concrete panels, in

addition to the Fleet Farm Orange phenolic paneling which rises above the main roof line to give the building a more varied roofline.

Concerns were noted by staff at the Planning and Zoning Commission meeting on October 10, 2018 that the street-facing facades of the convenience store are largely blank facades with no window openings. This does not make for a very attractive feature at the corner of this development at a major entranceway into the community. The Planning & Zoning Commission also expressed this concern. The architect for the development submitted new elevation drawings (attached) showing a metal trellis/canopy structure installed over the doorways along the façade that faces Ridgeway Avenue, which was reviewed at the October 24, 2018 Planning & Zoning Commission meeting. Staff and the Planning & Zoning Commission found that this is an acceptable solution to enhance the façade. Extensive landscaping a setback area located along the Highway 58 frontage will screen and soften the view of the east-facing façade.

The convenience store will also feature the two tones of textured precast concrete panels, as well as the Fleet Farm Orange phenolic paneling located along portions of all four sides of the building.

Color: The similarity or compatibility of existing colors of exterior walls and roofs of buildings in the area shall be considered in the construction or alteration of a building.

Architectural features of the retail store include two large curtain walls of windows on the front of the building, along with the raised perforated metal panel located above the main entrance. The convenience store will have typical storefront windows located on the west-facing façade and as noted above will include a metal canopy/trellis structure extending over the doorways along the north façade facing toward Ridgeway Avenue. The design incorporates the Fleet Farm Orange phenolic panels to provide contrast from the gray textured concrete precast panels.