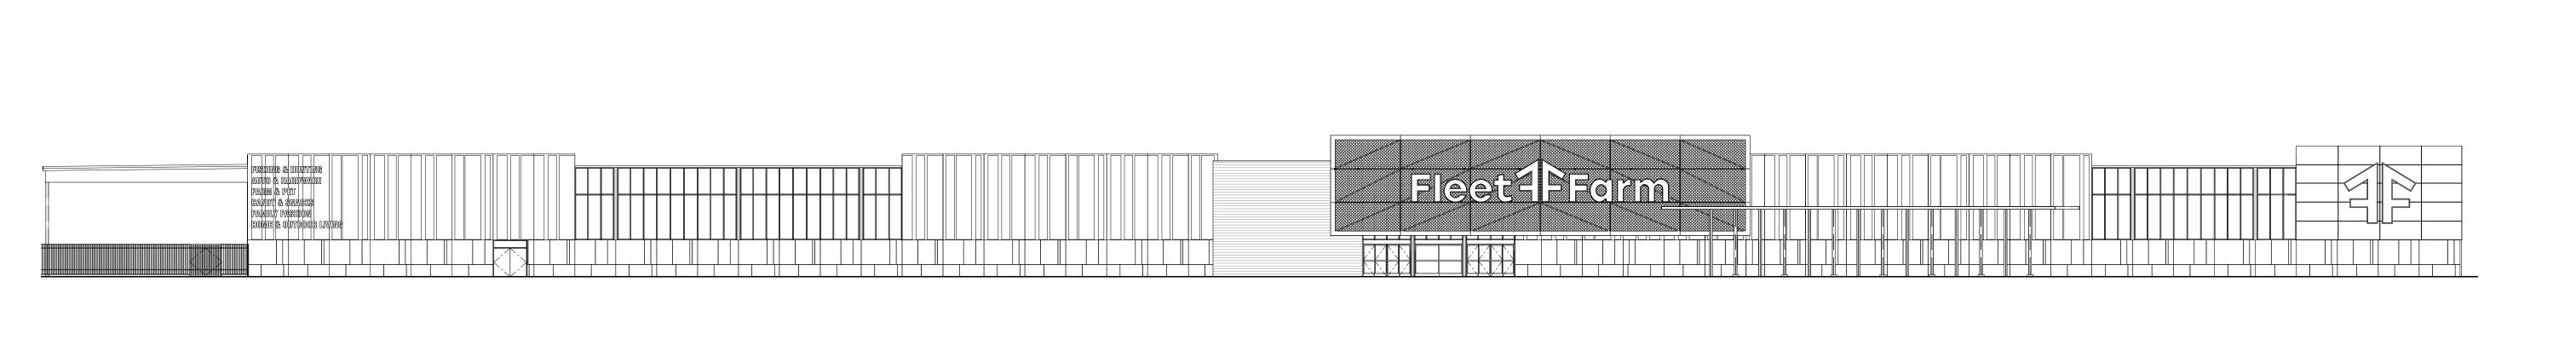

The scale and proportion of the new retail building and convenience store will be similar to the existing businesses located nearby. There are several hotels nearby with heights varying between two and four stories, with several commercial and industrial buildings in the area that are one story in height. Both the retail store and convenience store will be one story in height. The size of the retail store (185,000 square feet) is larger than most buildings in this area, however because it is on a very large site, the size would not appear to be out of character for the area.

The design of the both the retail store and convenience store incorporates a flat roof with a parapet wall. The Kwik Star convenience store directly to the north utilizes a similar roof design, while the nearby hotels use a gable roof design. Nearby industrial buildings located within the industrial park utilize a similar flat roof design as well, so this roof design will not be out of character with the area.

The retail building was designed with textured precast concrete panels in two different tones of gray and with different patterns etched into them to provide some visual interest to the long building walls. This pattern carries through the entirety of the building. The convenience store was similarly designed with the textured concrete precast panels in the two different tones of gray, in order to give it a similar look to the large retail building. The primary façade of the big box store has alternating pattern of window and main entrance features that provide views and openings into the building. These are alternated with the precast concrete panels, separate modules of phenolic panels, some with an aged cedar wood appearance and some in Fleet Farm Orange. Decorative metal awnings also help to visually break up the long facades. The rear and sides of the store will feature mainly the precast concrete panels, along with several overhead doors and service doors. The south side of the building will also feature an auto repair area. There are no façade variations along the rear and sides of the building, however these areas will not be highly visible to neighboring properties to the west because of a large landscaped berm that will be located along the western property line, or the public right-of-way to the south due to the location of future retail buildings and the large amount of trees that will remain along the drainage way at the north end of the property.

Textured precast concrete panels in several different gray tones, phenolic panels in Fleet Farm Orange and aged cedar wood, perforated metal paneling and glass are the exterior materials that will be found on both the retail store and convenience store.

The front of the retail store will feature the two tones of textured concrete precast panels, as well as a white metal perforated panel with the company's name and logo located above the main entrance. Phenolic panels in an aged cedar wood color will be installed just to the south of the main entrance to give it a more modern look and feel. Also, at the northeast corner of the building will be Fleet Farm Orange phenolic paneling that that wraps around the corner of the building and will feature the company logo. The retail store will also feature a yard area at the south end of the building, which will be surrounding by a 16' tall wood fence at the south side and an 8' tall metal/slatted chain link fence on the east and west sides. Staff notes that the wood fence should be stained or painted to provide a more finished look visible from Highway 20 and to prevent deterioration. The south side of the store will feature an auto repair area, so several large overhead doors will be located on this side.

The convenience store will also feature the two tones of textured precast concrete panels, as well as the Fleet Farm Orange phenolic paneling located along portions of all four sides of the building.

Color: The similarity or compatibility of existing colors of exterior walls and roofs of buildings in the area shall be considered in the construction or alteration of a building.

Architectural features of the retail store include two large curtain walls of windows on the front of the building, along with the raised perforated metal panel located above the main entrance. The convenience store will have typical storefront windows located on the west-facing façade and as noted above will include a metal canopy/trellis structure extending over the doorways along the north façade facing toward Ridgeway Avenue. The design incorporates the Fleet Farm Orange phenolic panels to provide contrast from the gray textured concrete precast panels.