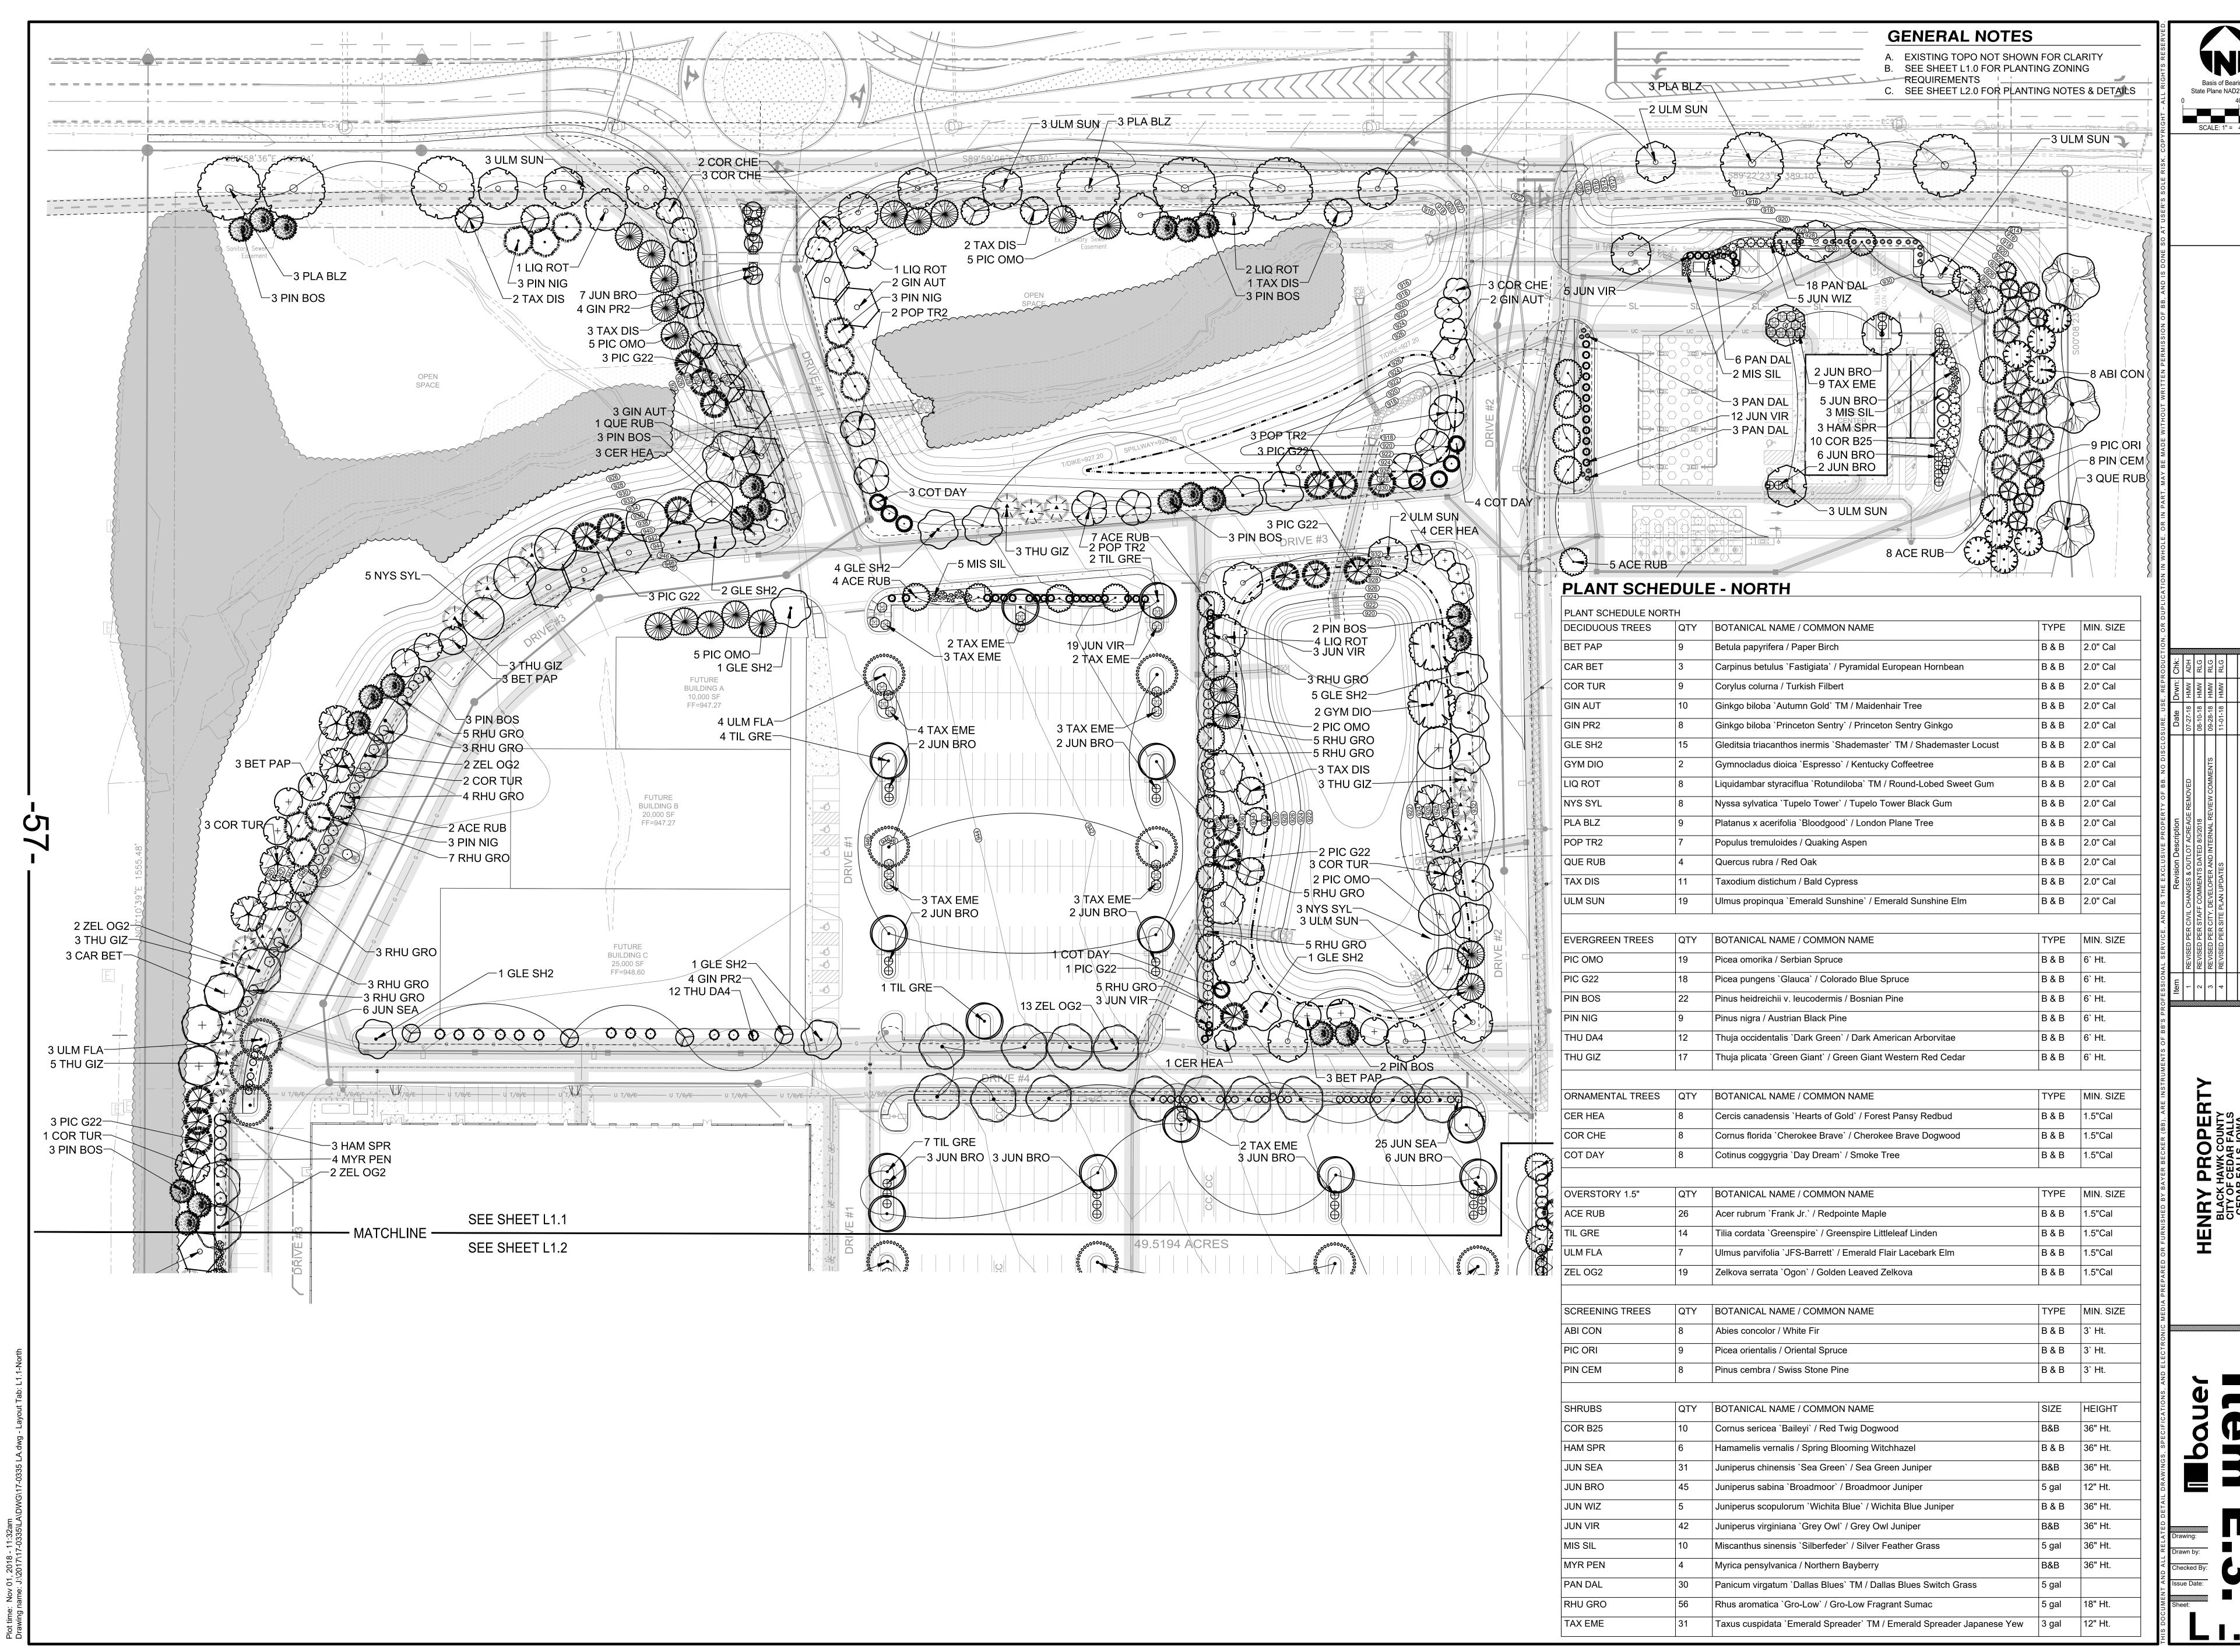

#### The open green space exceeds the minimum requirement and is well distributed.

5) <u>Landscaping:</u> The Highway 20 Commercial Corridor Overlay Zoning District requires landscaping at the rate of 0.02 points per sq. ft. of total development site area. Following are the requirements for the retail and convenience store sites and what is proposed.

| Description                                        | Required    | Proposed    |
|----------------------------------------------------|-------------|-------------|
| Development Lot<br>1,592,554 * .02                 | 27,076 pts. | 38,295 pts. |
| Parking lot trees<br>1,096/15 = 73 trees @ 80 pts. | 5,840 pts.  | 15,580 pts. |
| Street Tree Planting (.75 points per linear foot)  | 2,784 pts.  | 2,880 pts.  |
|                                                    | 35,700 pts  | 56,755 pts  |

As detailed in the table, trees are required in the vehicular use area at the rate of one tree per 15 parking spaces. With a total buildout of 1,096 parking spaces, 73 trees would be required. The landscape plan shows a total of 79 trees, which would meet the requirement.

In addition to parking lot trees, there are trees and shrubs located along the perimeter of the parking areas, as well as trees located along the street frontages. In total, there will be 319 overstory trees, 27 understory trees, 195 evergreen trees and over 500 shrubs planted on the site. **Landscaping requirements are met.** 