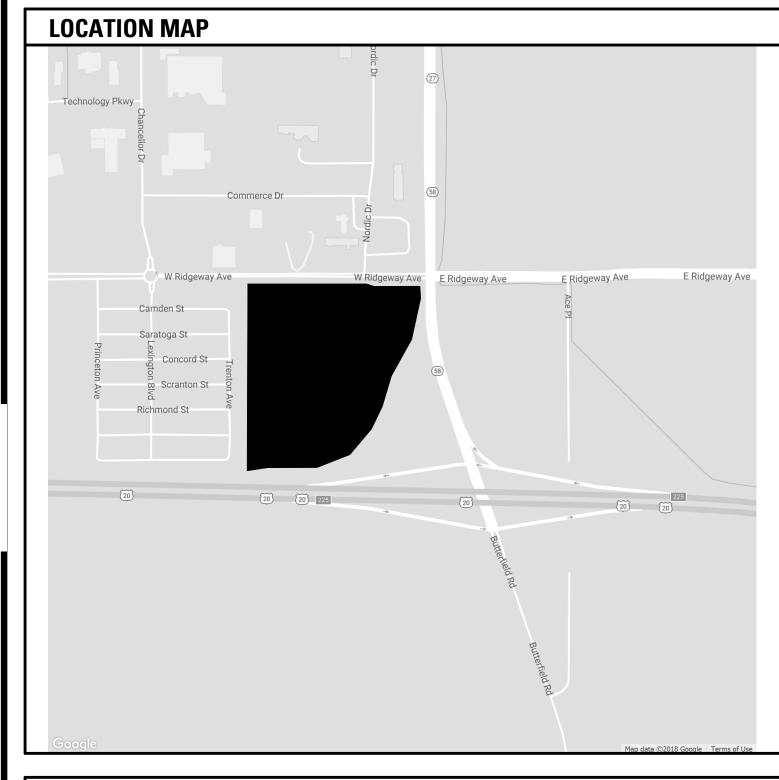

REQUEST: Site plan approval for a new Fleet Farm retail store and convenience store.

PETITIONER: Midland Atlantic Development Company, LLC, Buyer; Bayer Becker, Engineer

LOCATION: Southwest corner of Highway 58 and West Ridgeway Avenue

#### **PROPOSAL**

The applicant, Midland Atlantic Development Company, proposes to construct a new 257,000 square foot Fleet Farm retail store with yard area, along with a new Fleet Farm convenience store on approximately 49 acres of land located at the southwest corner of Highway 58 and W Ridgeway Avenue. Three future retail buildings totaling 55,000 square feet are also shown on the site plan just to the north of the retail building, but are not part of this site plan review request. Also, the overall development plan shows additional buildable area along the east side of the property, which is not part of this site plan review and will need to come back before the Planning & Zoning Commission in the future for approval.

In order to determine the improvements to the public roadways necessary to support the development of this property, the City required the applicant to conduct a traffic study. The traffic study was originally submitted to the City on July 23, 2018, and a review of the study was completed by City staff and by City-hired peer review. It was determined that certain corrections needed to be made to the study to adequately address future traffic impacts, including assessment of a number of alternative options for access at the proposed main entrance and at Nordic Drive.

On October 1, 2018, the applicant submitted a revised traffic study to the City. City staff has reviewed the latest traffic study submitted by Bayer Becker, a copy of which is included in the submittal materials. The study has also been peer reviewed by a traffic engineering consultant hired by the City. There is a memo from the City Engineer outlining the City's assessment of the traffic study and the City staff's recommended roadway improvements necessary to accommodate the traffic generated by the proposed development, while balancing the needs of adjacent property owners and businesses in the area. The developer's traffic engineer has also submitted a revised concept plan for the roadway improvements, which is included in the submittal materials.

Staff recommends that a roundabout be installed on Ridgeway Avenue at the intersection of Driveway #1 (main drive into the Midland development). Since Nordic Drive currently serves as the primary access for a considerable number of businesses, City staff finds that it is in the best interests of all parties to keep Nordic Drive full access by installing a traffic signal at the intersection of Nordic Drive and Ridgeway Avenue, which is opposite the proposed Midland Driveway #2. Additional improvements will also be necessary at the intersection of Ridgeway Avenue and Highway 58. The lowa DOT is currently considering plans for improvements to this intersection, with a tentative timeline for construction by 2023. They are in the early planning stages, so details are not yet available. Due to physical constraints at this intersection, including the location of large culverts and wetlands in the ditches, the developer and City have proposed phasing the improvements. Staff finds that it is reasonable to phase the improvements as follows:

#### 6) Sidewalks/Recreational Accommodations:

**Public sidewalks** - Whenever a new development is proposed, City Code requires the developer to install a sidewalk along the entire street frontage of the property. On this particular property, there is no sidewalk currently located along W Ridgeway Avenue. However, there is a recreational trail located along the north side of W. Ridgeway Avenue at Nordic Drive, and along the south side of W Ridgeway Avenue east of Highway 58. Adding a sidewalk section in front of this development will connect the two trail networks, which in turn benefits the community as a whole.

There are some challenges to installing the sidewalk along the entire street frontage, as there is a drainage way and wetland in the ditch located along W Ridgeway Avenue. The City will work with the developer to determine how best to provide a sidewalk in this location. As noted in the "street access" section above and in their latest concept

drawings, the developer is proposing to install the sidewalk along the south side of Ridgeway with a 10-foot landscaped parkway between the sidewalk and the curb to buffer the pedestrian/bicyclists from the arterial street traffic, as recommended by City staff. If additional right-of-way is needed to accommodate the sidewalk and the 10-foot parkway, it will need to be dedicated to the City. It is reasonable to allow the construction of the easternmost segment between Drive #2 and the intersection of Highway 58 to be installed coincident with the Phase II Roadway Improvements or in connection with IDOT improvements at the intersection of Highway 58 and Ridgeway tentatively planned for 2023. The City is open to other options for location of this sidewalk connection, provided it is designed to provide a safe route across Highway 58 to connect with the regional trail east of the intersection.