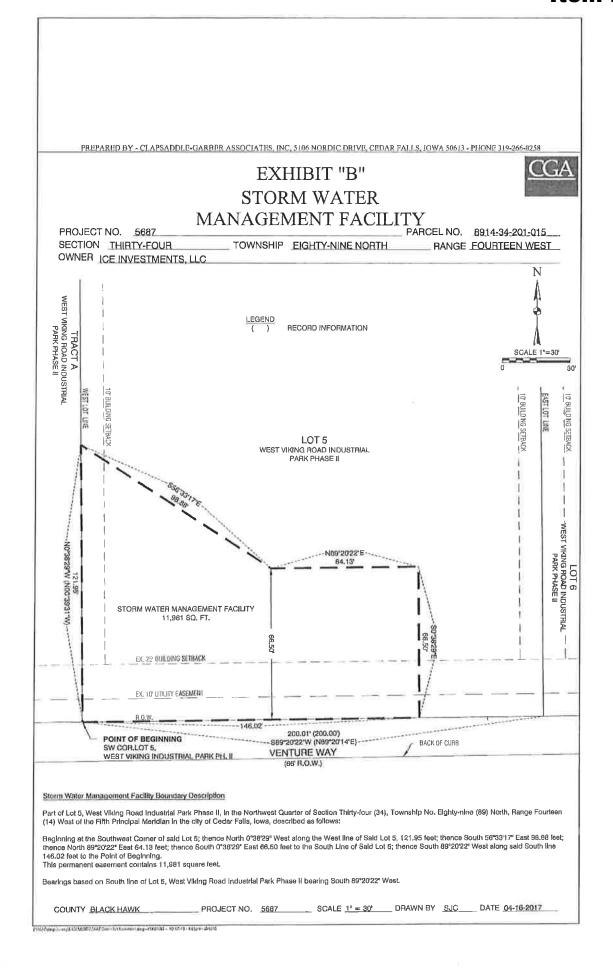

3 of 4

Reconstruction Project - Phase 3 in the Unified Urban Renewal Area.

- h. Resolution approving and authorizing submission of the City's FY18 Annual Urban Renewal Report.
- Resolution approving and authorizing execution of a replacement Quit Claim Deed conveying title to a portion of vacated alley located in Lincoln Park Addition to Michael and Jeanette Geisler.
- j. Resolution approving and authorizing execution of an FY19 Cooperative Agreement with the Iowa Civil Rights Commission.
- Resolution renaming Cedar Falls Recreation and Community Center to Recreation and Fitness Center.
- I. Resolution approving and accepting a Permanent Utility Easement, in conjunction with the University Avenue Reconstruction Project Phase 2.
- m. Resolution approving and authorizing execution of twenty Owner Purchase Agreements and fifteen Tenant Purchase Agreements, and approving and accepting one Warranty Deed, nineteen Owner's Temporary Grading Easements and six Public Utility Easements, in conjunction with the West 1st Street Reconstruction Project.
- n. Resolution approving and authorizing execution of Supplemental Agreement No. 3 to the Standard Consultant Contract with IIW, P.C. for construction engineering services relative to the West 20th Street Bridge Replacement Project.
- o. Resolution approving the partial release of retainage funds to S.M. Hentges & Sons, Inc. for the Dry Run Creek Sanitary Sewer Improvements Project, Phase 2.
- p. Resolution approving and accepting completion of public improvements in Autumn Ridge Eighth Addition.
- q. Resolution approving the Certificate of Completion and accepting the work of Peterson Contractors, Inc. for the Greenhill Road Extension Project.
- r. Resolution approving and authorizing execution of a Storm Water Maintenance and Repair Agreement with Redeemer Church relative to a post-construction stormwater management plan for 815 Orchard Drive.
- s. Resolution approving and authorizing execution of a Storm Water Maintenance and Repair Agreement with FN Investors, LLC relative to a post-construction stormwater management plan for 3019 Venture Way.
- t. Resolution approving and authorizing execution of a Storm Water Maintenance and Repair Agreement with Cedar Brook Dental Group relative to a post-construction stormwater management plan for 9219 University Avenue.
- u. Resolution approving and authorizing execution of a Storm Water Maintenance and Repair Agreement with Ice Investments, LLC relative to a post-construction stormwater management plan for 3201 Venture Way.
- v. Resolution approving and authorizing execution of a Storm Water Maintenance and Repair Agreement with SCD Real Estate, LLC relative to a post-construction stormwater management plan for 1225 Rail Way.