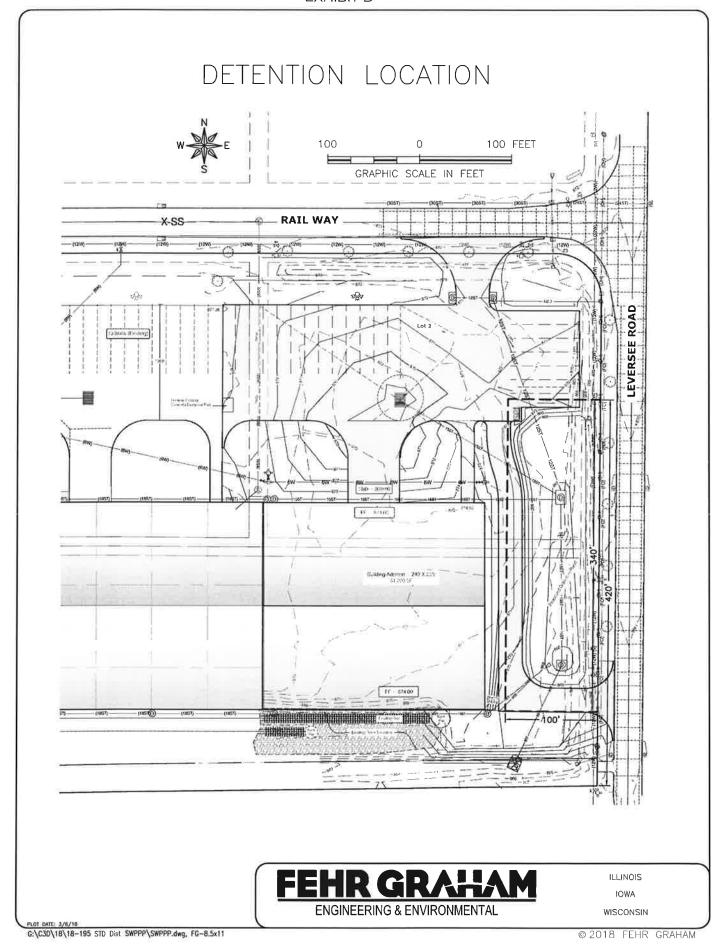

3 of 4

Reconstruction Project - Phase 3 in the Unified Urban Renewal Area.

- h. Resolution approving and authorizing submission of the City's FY18 Annual Urban Renewal Report.
- Resolution approving and authorizing execution of a replacement Quit Claim Deed conveying title to a portion of vacated alley located in Lincoln Park Addition to Michael and Jeanette Geisler.
- j. Resolution approving and authorizing execution of an FY19 Cooperative Agreement with the Iowa Civil Rights Commission.
- Resolution renaming Cedar Falls Recreation and Community Center to Recreation and Fitness Center.
- I. Resolution approving and accepting a Permanent Utility Easement, in conjunction with the University Avenue Reconstruction Project Phase 2.
- m. Resolution approving and authorizing execution of twenty Owner Purchase Agreements and fifteen Tenant Purchase Agreements, and approving and accepting one Warranty Deed, nineteen Owner's Temporary Grading Easements and six Public Utility Easements, in conjunction with the West 1st Street Reconstruction Project.
- n. Resolution approving and authorizing execution of Supplemental Agreement No. 3 to the Standard Consultant Contract with IIW, P.C. for construction engineering services relative to the West 20th Street Bridge Replacement Project.
- o. Resolution approving the partial release of retainage funds to S.M. Hentges & Sons, Inc. for the Dry Run Creek Sanitary Sewer Improvements Project, Phase 2.
- p. Resolution approving and accepting completion of public improvements in Autumn Ridge Eighth Addition.
- q. Resolution approving the Certificate of Completion and accepting the work of Peterson Contractors, Inc. for the Greenhill Road Extension Project.
- r. Resolution approving and authorizing execution of a Storm Water Maintenance and Repair Agreement with Redeemer Church relative to a post-construction stormwater management plan for 815 Orchard Drive.
- s. Resolution approving and authorizing execution of a Storm Water Maintenance and Repair Agreement with FN Investors, LLC relative to a post-construction stormwater management plan for 3019 Venture Way.
- t. Resolution approving and authorizing execution of a Storm Water Maintenance and Repair Agreement with Cedar Brook Dental Group relative to a post-construction stormwater management plan for 9219 University Avenue.
- u. Resolution approving and authorizing execution of a Storm Water Maintenance and Repair Agreement with Ice Investments, LLC relative to a post-construction stormwater management plan for 3201 Venture Way.
- v. Resolution approving and authorizing execution of a Storm Water Maintenance and Repair Agreement with SCD Real Estate, LLC relative to a post-construction stormwater management plan for 1225 Rail Way.