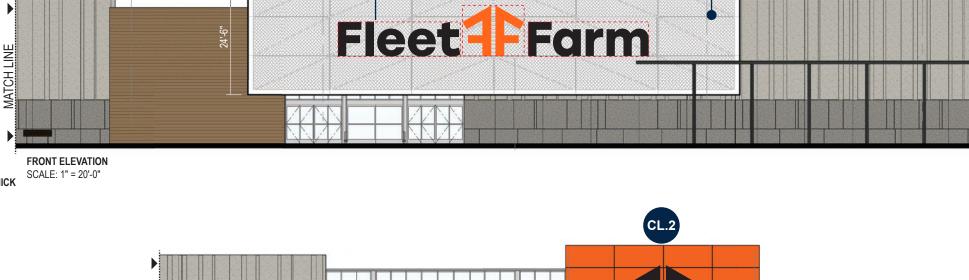

The retail building was designed with textured precast concrete panels in two different tones of gray and with different patterns etched into them to provide some visual interest to the long building walls. This pattern carries through the entirety of the building. The convenience store was similarly designed with the textured concrete precast panels in the two different tones of gray, in order to give it a similar look to the large retail building. The primary façade of the big box store has alternating pattern of window and main entrance features that provide views and openings into the building. These are alternated with the precast concrete panels, separate modules of phenolic panels, some with an aged cedar wood appearance and some in Fleet Farm Orange. Decorative metal awnings also help to visually break up the long facades. The rear and sides of the store will feature mainly the precast concrete panels, along with several overhead doors and service doors. The south side of the building will also feature an auto repair area. There are no façade variations along the rear and sides of the building, however these areas will not be highly visible to neighboring properties to the west because of a large landscaped berm that will be located along the western property line, or the public right-of-way to the south due to the location of future retail buildings and the large amount of trees that will remain along the drainage way at the north end of the property.

The primary façade of the convenience store faces west into the development site and has an alternating pattern of windows, two types of textured precast concrete panels, and Fleet Farm Orange phenolic panels. These features provide a visually pleasing main entrance into the building. The other sides of the building do not have windows due to the location of the attached car wash and the large cooler areas within the convenience store. These facades are patterned with the two types of textured precast concrete panels, in

addition to the Fleet Farm Orange phenolic paneling which rises above the main roof line to give the building a more varied roofline.

Concerns were noted by staff at the Planning and Zoning Commission meeting on October 10, 2018 that the street-facing facades of the convenience store are largely blank facades with no window openings. This does not make for a very attractive feature at the corner of this development at a major entranceway into the community. The Planning & Zoning Commission also expressed this concern. The architect for the development submitted new elevation drawings (attached) showing a metal trellis/canopy structure installed over the doorways along the façade that faces Ridgeway Avenue, which was reviewed at the October 24, 2018 Planning & Zoning Commission meeting. Staff and the Planning & Zoning Commission found that this is an acceptable solution to enhance the façade. Extensive landscaping a setback area located along the Highway 58 frontage will screen and soften the view of the east-facing façade.