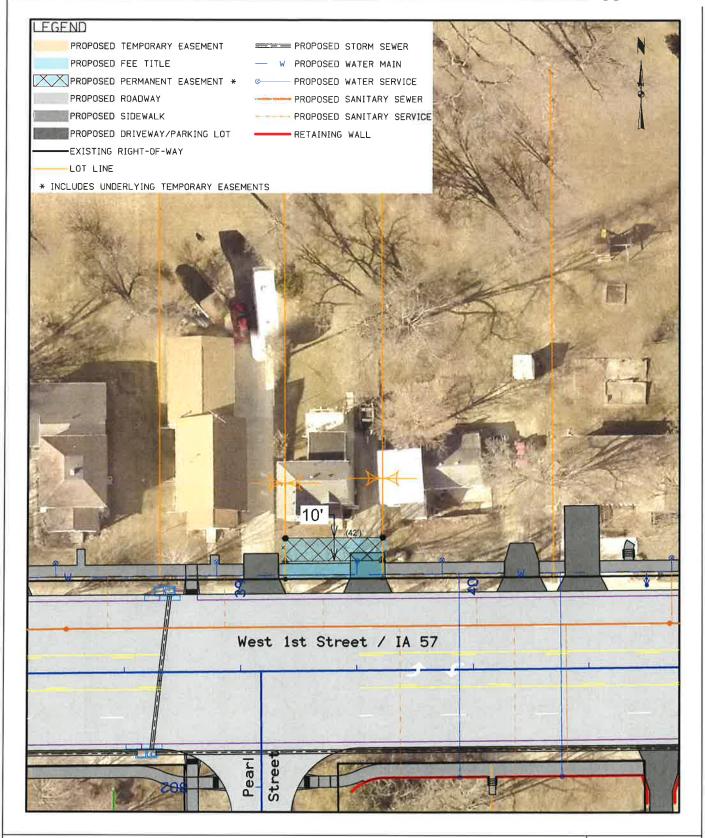

RT OF THE CITY OF CEDAR FALLS, BLACK HAWK COUNTY, IOWA AND DESCRIBED AS FOLLOWS:

COMMENCING AT THE SOUTHWEST CORNER OF SAID LOT 8, BLOCK 16, A. MULLARKY'S ADDITION TO CEDAR FALLS; THENCE NORTH 00°19′56″ WEST ALONG THE WEST LINE OF SAID LOT 8, A DISTANCE OF 7.66 FEET TO THE POINT OF BEGINNING; THENCE CONTINUING NORTH 00°19′56″ WEST ALONG SAID WEST LINE, 10.00 FEET; THENCE NORTH 89°22′23″ EAST, 42.01 FEET TO THE EAST LINE OF THE WEST 42.00 FEET OF SAID LOT 8; THENCE SOUTH 00°17′45″ EAST ALONG SAID EAST LINE, 10.00 FEET; THENCE SOUTH 89°22′23″ WEST, 42.01 FEET TO THE POINT OF BEGINNING AND CONTAINING 0.01 AC. (420 S.F.)

PROPERTY SUBJECT TO ANY AND ALL EASEMENTS OF RECORD.

#### NOTE:

THE SOUTH LINE OF BLOCK 16 OF A. MULLARKY'S ADDITION TO CEDAR FALLS ASSUMED TO BEAR NORTH 89°24'13" EAST.



PROJECT NAME: WEST 1ST STREET/IA 57 PCC PAVEMENT RECONSTRUCTION

PARCEL 22 - TRACY J. & JULIA M. McCUNNIFF

Tout S





SCALE:

1"= 40'

DATE:

02/08/2018

PROJECT #: STP-57-2(28)--2G-07

WHEN RECORDED RETURN TO: City Clerk – City of Cedar Falls 220 Clay Street Cedar Falls, Iowa 50613

| Preparer Information: |  |
|-----------------------|--|
|                       |  |

### PUBLIC UTILITY EASEMENT

### KNOW ALL MEN BY THESE PRESENTS:

That the undersigned, Tracy J. and Julia M. McCunniff, of the County of Black Hawk, State of Iowa, hereinafter referred to as "Grantor", in consideration of the sum of one dollar (\$1.00), and other valuable consideration, in hand paid by the City of Cedar Falls, Iowa, receipt of which is hereby acknowledged, do hereby sell, grant and convey unto the City