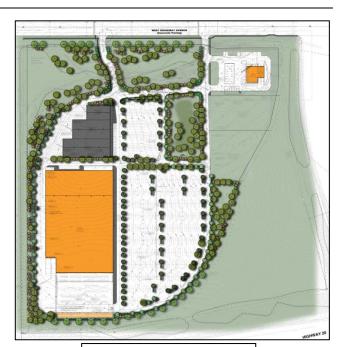

#### **PROPOSAL**

The applicant, Midland Atlantic Development Company, proposes to construct a new 257,000 square foot Fleet Farm retail store with yard area, along with a new Fleet Farm convenience store on approximately 49 acres of land located at the southwest corner of Highway 58 and W Ridgeway Avenue. Three future retail buildings totaling 55,000 square feet are also shown on the site plan just to the north of the retail building, but are not part of this site plan review request. Also, the overall development plan shows additional buildable area along the east side of the property, which is not part of this site plan review and will need to come back before the Planning & Zoning Commission in the future for approval.

Proposed Development Site

#### 3) Parking/Access:

- a. Parking For retail stores over 2,000 square feet in size, it is required to provide 4.5 parking spaces for each 1,000 square feet of gross floor area. A convenience store is required to provide 1 parking space for every 100 square feet of retail floor space. Based on the gross floor area, the big box retail store will be required to provide 750 parking spaces, and the convenience store will be required to provide 24 parking spaces, for a total of 774 spaces. 1,096 parking spaces are shown on the submitted site plan, which far exceeds the requirements for the buildings included with this site plan review. The additional parking spaces are being constructed in anticipation of providing for the additional parking needs of the future retail buildings and other buildable areas on the site, which are not being reviewed with this application.
- b. Cross Access One of the conditions in the conditional zoning agreement is that when the property to the west ever redevelops with commercial uses, a cross-access drive shall be constructed by the property owner at their expense within a 30-foot wide cross-access easement. The exact location of the easement is to be shown on the site plan. The site plan does show a 30-foot wide cross access easement located just to the north of the retail building, and this easement will need to be recorded at the time of site plan approval. This drive will not need to be constructed, unless and until the property to the west redevelops.
- c. Reserved area for future improvements to the interchange of Highway 20 and Highway 58 Another condition in the conditional zoning agreement is that the site plan reserve an area for future right-of-way and that the area shall remain as open space and shall not be developed with any structures, fences, buildings, hard surfacing, driveways or sidewalks. This reserved open space is shown on the site plan, so this condition has been addressed. When the land is platted this area should be included as an outlot with the purpose clearly stated. If in the future the IDOT determines that this land is not needed for improvements to the highway interchange, development of the land for commercial purposes could be considered under the zoning standards in place at that time.
- d. Street Access The property currently has one farm access driveway off W Ridgeway Avenue. Although this property has frontage along both Highway 58 and US Highway 20, no access will be allowed from those frontages. The site plan shows two new access points to the site: one across from Nordic Drive, and one across from a shared drive that serves two residential dwellings along the north side of W Ridgeway Avenue.

- Install dual left turn lanes along westbound W. Ridgeway Avenue at Nordic Drive.
- o Install right turn lane along eastbound W. Ridgeway Avenue.
- Install right turn lane along westbound W. Ridgeway Avenue at Nordic Drive.
- Install any retaining walls necessary to support the roadway improvements and the required public sidewalk.
- o Reconstruct culverts, as necessary.
- <u>Development Agreement</u>: Details of the exact geometry of the roadway improvements, location of turn lanes, crosswalks and sidewalk locations have yet to be fully designed. A Development Agreement has been agreed upon between the City and Developer, which spells out the general nature of the traffic improvements, timing of the improvements, and cost share.
- Concerns with future traffic circulation: As described in more detail by the City Engineer, the traffic study indicates that in the long term as the area builds out and traffic volumes increase, the traffic circulation in this area will deteriorate, particularly at peak times. Additional changes will likely be needed in the corridor in the future to address these situations. However, staff finds that the roadway improvements outlined above are the best option at this time to balance the interests of existing business and accommodate new development in the corridor.
- The submitted plan for parking satisfies City requirements.
- The plan for cross access meets the requirements of the conditional zoning agreement, provided an easement is recorded.
- The submitted site plan does not show any development in the area required to be reserved for potential future IDOT improvements at the interchange of Hwy 20 and Hwy 58, so meets the requirement of the conditional zoning agreement.
- The plan for street access and associated roadway improvements has been reviewed. The staff recommendation regarding the public improvements necessary to support the proposed development is outlined above and in the City Engineer's attached memo. Once these improvements are installed, staff finds that access can safely be provided to serve this development.
- 4) Open Green Space: This property is located within the Highway 20 Commercial Corridor Overlay Zoning District. This overlay district requires that open green space/landscape area be provided at the rate of 15% of the development site. Following is a summary from the landscape plan that details how this provision is met.

| Development Site          | 36.56 Acres | =   |
|---------------------------|-------------|-----|
| Required Open/Green Space | 5.48 Acres  | 15% |
| Provided Open/Green Space | 12.11 Acres | 33% |

Landscaping is shown throughout the site, both around the buildings as well as within the parking lot and along the street frontages. A protected wetland is located along the frontage of the property along both Ridgeway and along Highway 58. Some disturbance of the wetland area will be necessary to provide access to the site and these wetland impacts will have to be mitigated. The applicant has indicated that they plan to purchase wetland bank credits to satisfy U.S. Army Corp of Engineers mitigation requirements. The applicant has received approval of a permit based on their mitigation plan. However, if additional disturbance of the wetlands is necessary due to recommended roadway improvements, it may be necessary to seek additional federal approvals.

Sidewalk connections on the private development site - Since this large property includes a number of separate buildings sites with the drives providing circulation similar to a street network, one of the conditions of the rezoning is that sidewalks be installed throughout the interior of the development site to provide a continuous sidewalk network between all the commercial buildings on the site. Five-foot wide sidewalks are shown throughout the interior of the site to provide pedestrian connections to each of the buildings and future outlots on the site. This will allow customers to park once and walk safely between multiple businesses during their visit.