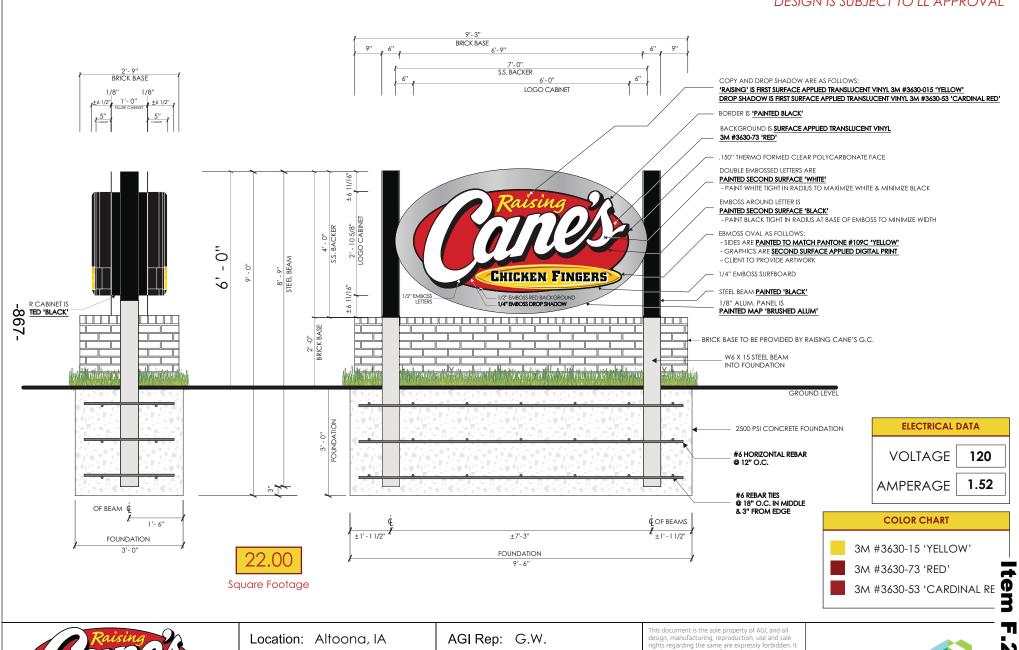

addition to the Fleet Farm Orange phenolic paneling which rises above the main roof line to give the building a more varied roofline.

Concerns were noted by staff at the Planning and Zoning Commission meeting on October 10, 2018 that the street-facing facades of the convenience store are largely blank facades with no window openings. This does not make for a very attractive feature at the corner of this development at a major entranceway into the community. The Planning & Zoning Commission also expressed this concern. The architect for the development submitted new elevation drawings (attached) showing a metal trellis/canopy structure installed over the doorways along the façade that faces Ridgeway Avenue, which was reviewed at the October 24, 2018 Planning & Zoning Commission meeting. Staff and the Planning & Zoning Commission found that this is an acceptable solution to enhance the façade. Extensive landscaping a setback area located along the Highway 58 frontage will screen and soften the view of the east-facing façade.