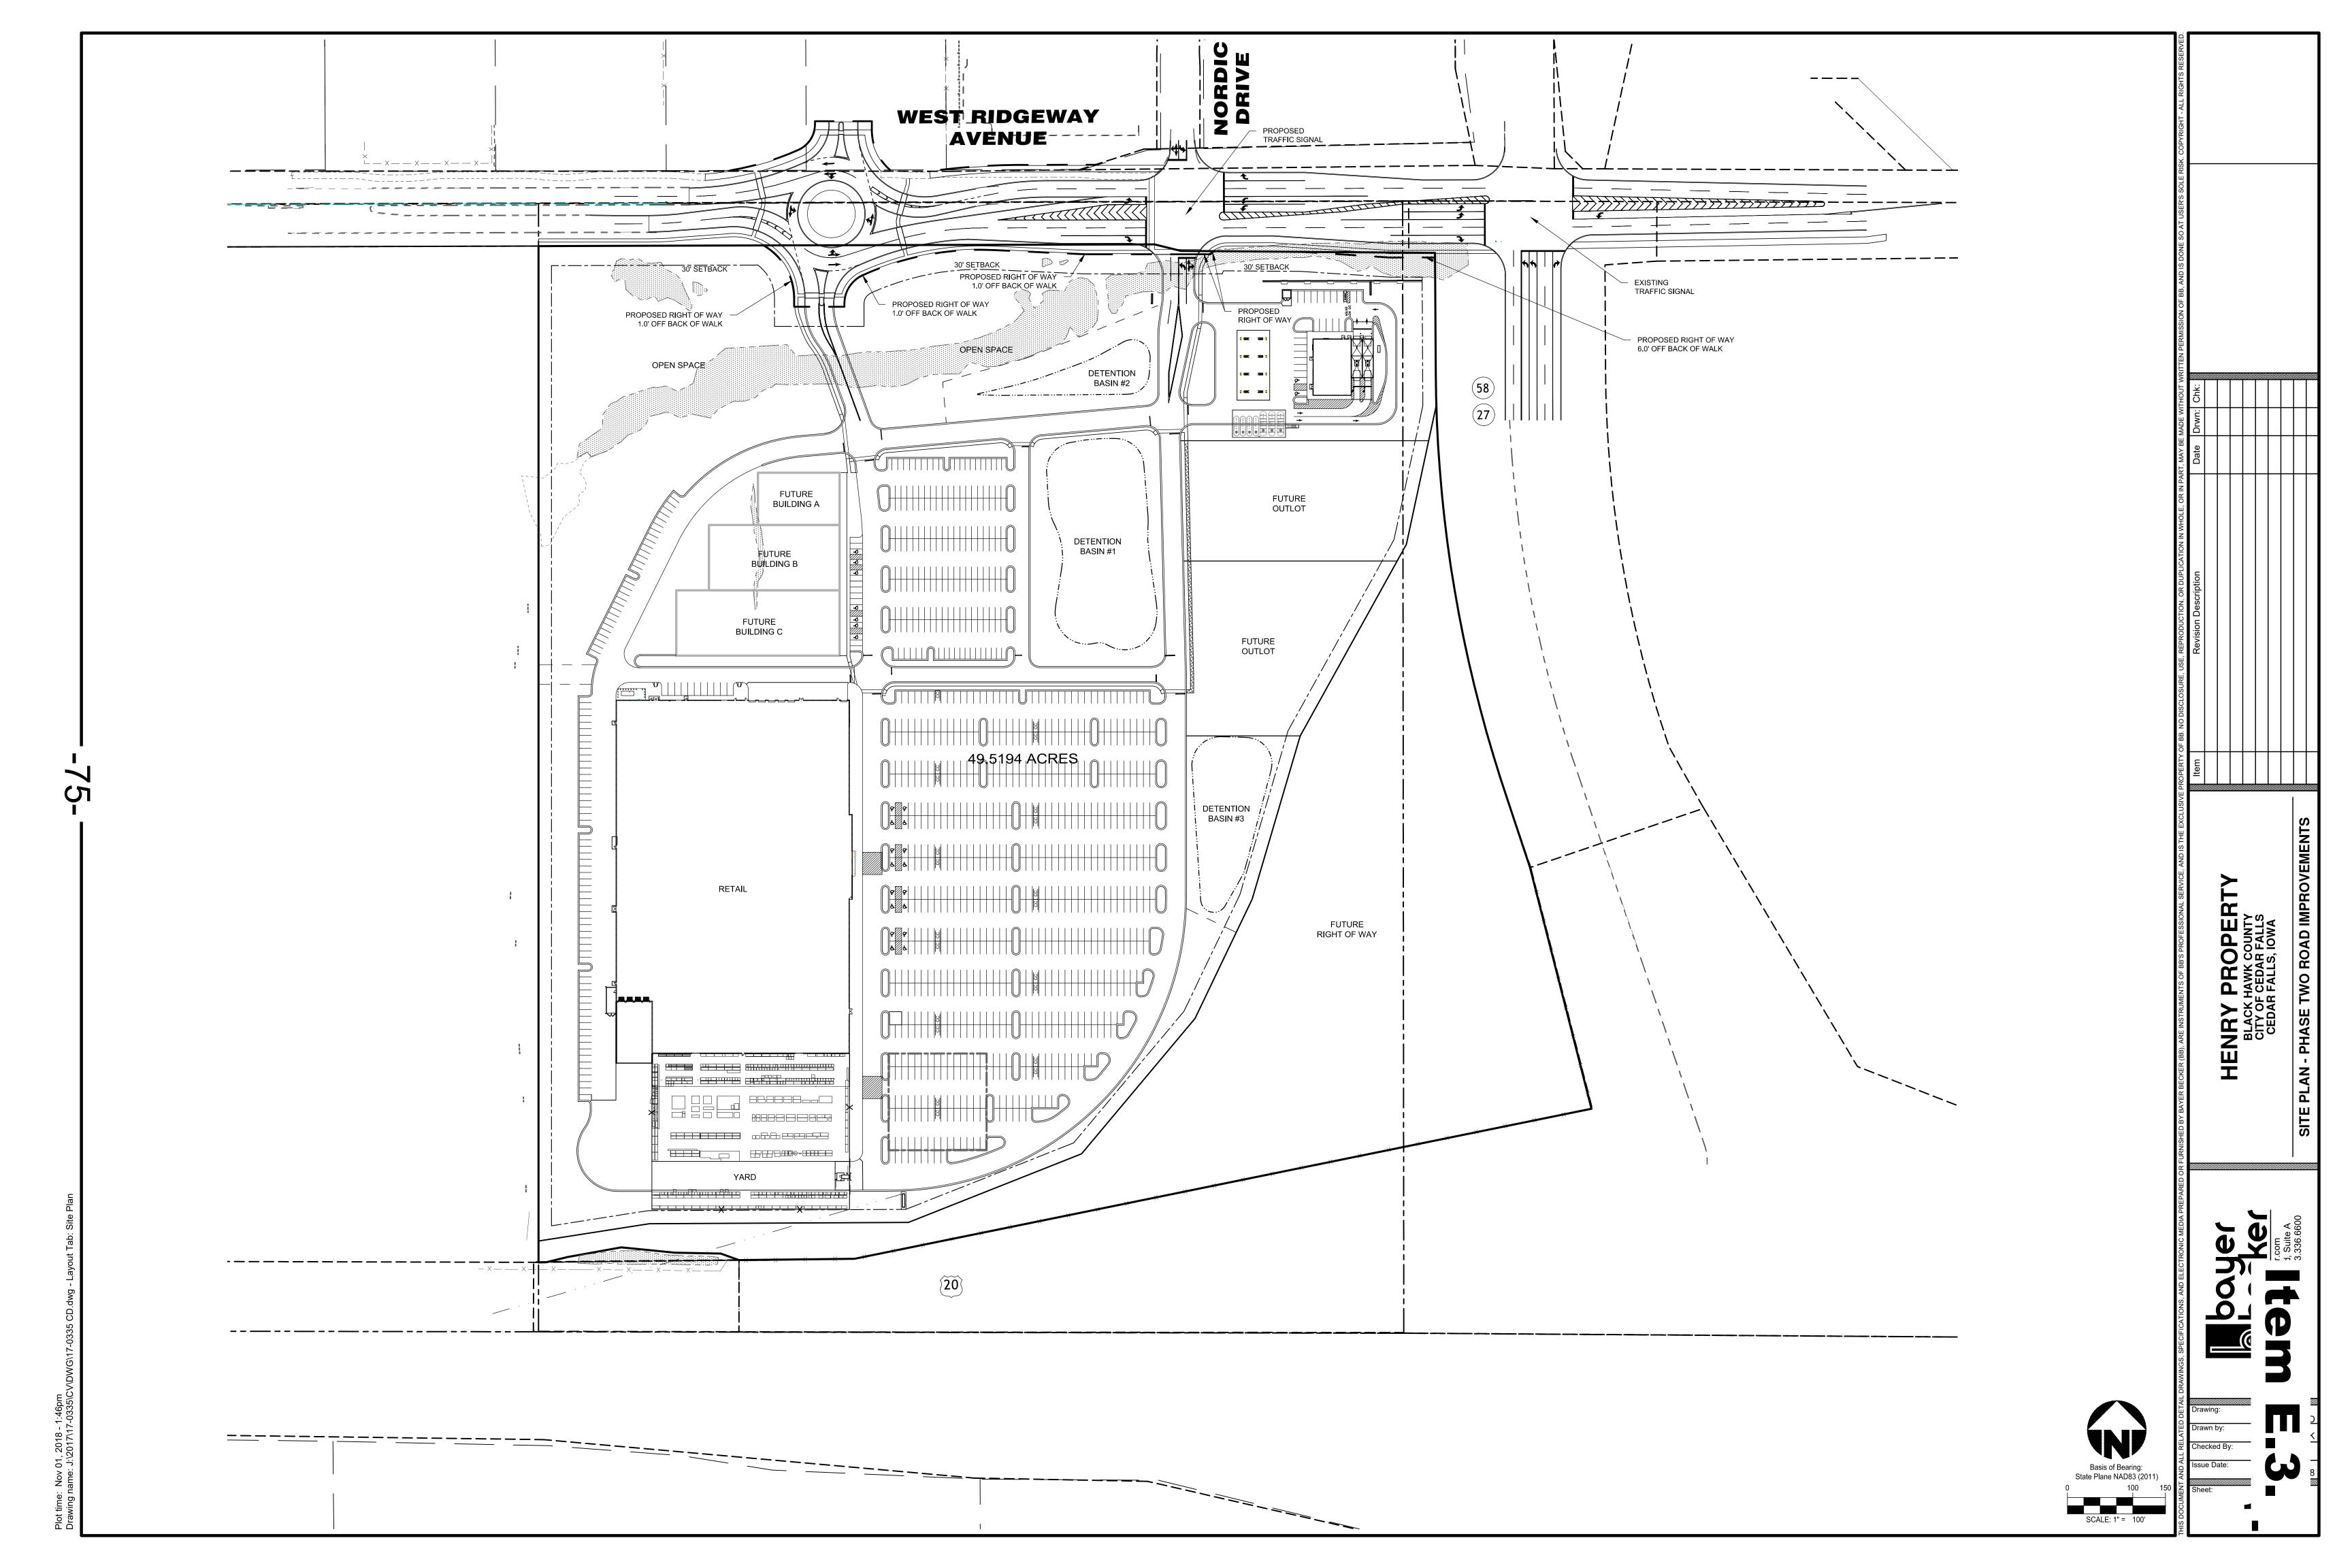

#### **PROPOSAL**

The applicant, Midland Atlantic Development Company, proposes to construct a new 257,000 square foot Fleet Farm retail store with yard area, along with a new Fleet Farm convenience store on approximately 49 acres of land located at the southwest corner of Highway 58 and W Ridgeway Avenue. Three future retail buildings totaling 55,000 square feet are also shown on the site plan just to the north of the retail building, but are not part of this site plan review request. Also, the overall development plan shows additional buildable area along the east side of the property, which is not part of this site plan review and will need to come back before the Planning & Zoning Commission in the future for approval.

Proposed Development Site

- 1. All street, intersection, traffic control improvements and any additional right-of-way necessary to provide for safe and efficient traffic control and circulation to serve the long term needs of the subject development at full build out of the Property without causing undue traffic circulation and congestion problems along the adjacent public street corridors must be dedicated, constructed, and accepted prior to issuance of an occupancy permit for any portion of development on the Property. Further, these improvements shall be specified and delineated in a developmental agreement between the Applicant or the then-owner of the property and the City prior to approval of the first site plan for development of the property;
- 2. The area shown as "Future R/W (right-of-way)" on the concept site plan shall remain as open space and shall not be developed with any structures, fences, buildings, hard surfacing, driveways or sidewalks;
- 3. If and when the property to the west ever redevelops with commercial uses, a 20-foot wide cross-access drive shall be constructed by the property owner at their expense within a 30-foot wide cross-access easement that will be established at the time of site plan approval. The exact location of the easement will be determined with the site plan;
- 4. A 5-foot wide sidewalk shall be installed along the entire frontage of the property along W. Ridgeway Avenue. The City will work with the developer to determine the best location for the easternmost sidewalk segment to avoid the wetland and provide for safe pedestrian access to the corner of Ridgeway and Hwy 58. The installation of the sidewalk shall be completed prior to issuance of an occupancy permit for the first building constructed on the development site;
- 5. Sidewalks shall be installed throughout the interior of the development site to provide a continuous sidewalk network between all the commercial buildings on the site. A sidewalk network plan shall be required at the time of site plan review.

#### 3) Parking/Access:

- a. Parking For retail stores over 2,000 square feet in size, it is required to provide 4.5 parking spaces for each 1,000 square feet of gross floor area. A convenience store is required to provide 1 parking space for every 100 square feet of retail floor space. Based on the gross floor area, the big box retail store will be required to provide 750 parking spaces, and the convenience store will be required to provide 24 parking spaces, for a total of 774 spaces. 1,096 parking spaces are shown on the submitted site plan, which far exceeds the requirements for the buildings included with this site plan review. The additional parking spaces are being constructed in anticipation of providing for the additional parking needs of the future retail buildings and other buildable areas on the site, which are not being reviewed with this application.
- b. Cross Access One of the conditions in the conditional zoning agreement is that when the property to the west ever redevelops with commercial uses, a cross-access drive shall be constructed by the property owner at their expense within a 30-foot wide cross-access easement. The exact location of the easement is to be shown on the site plan. The site plan does show a 30-foot wide cross access easement located just to the north of the retail building, and this easement will need to be recorded at the time of site plan approval. This drive will not need to be constructed, unless and until the property to the west redevelops.
- c. Reserved area for future improvements to the interchange of Highway 20 and Highway 58 Another condition in the conditional zoning agreement is that the site plan reserve an area for future right-of-way and that the area shall remain as open space and shall not be developed with any structures, fences, buildings, hard surfacing, driveways or sidewalks. This reserved open space is shown on the site plan, so this condition has been addressed. When the land is platted this area should be included as an outlot with the purpose clearly stated. If in the future the IDOT determines that this land is not needed for improvements to the highway interchange, development of the land for commercial purposes could be considered under the zoning standards in place at that time.
- d. Street Access The property currently has one farm access driveway off W Ridgeway Avenue. Although this property has frontage along both Highway 58 and US Highway 20, no access will be allowed from those frontages. The site plan shows two new access points to the site: one across from Nordic Drive, and one across from a shared drive that serves two residential dwellings along the north side of W Ridgeway Avenue.

Staff recommends that a roundabout be installed on Ridgeway Avenue at the intersection of Driveway #1 (main drive into the Midland development). Since Nordic Drive currently serves as the primary access for a considerable number of businesses, City staff finds that it is in the best interests of all parties to keep Nordic Drive full access by installing a traffic signal at the intersection of Nordic Drive and Ridgeway Avenue, which is opposite the proposed Midland Driveway #2. Additional improvements will also be necessary at the intersection of Ridgeway Avenue and Highway 58. The lowa DOT is currently considering plans for improvements to this intersection, with a tentative timeline for construction by 2023. They are in the early planning stages, so details are not yet available. Due to physical constraints at this intersection, including the location of large culverts and wetlands in the ditches, the developer and City have proposed phasing the improvements. Staff finds that it is reasonable to phase the improvements as follows:

- Phase I: The Phase I Roadway Improvements shall generally include:
  - Construction of the roundabout at Driveway #1 (main drive)
  - Construction of a signalized intersection on Ridgeway at Nordic Drive/Driveway #2. A temporary signal may be installed until this intersection is reconstructed along with the Phase 2 improvements.
  - These improvements include a 5-foot wide sidewalk to be installed along W. Ridgeway Avenue from the west property line to the intersection of Ridgeway and Nordic/Drive #2, with crosswalks at this intersection and at the roundabout.
- Phase II: The Phase II Roadway Improvements shall generally include:
  - Any necessary upgrades to the traffic signals at the intersection of W.
     Ridgeway Avenue and Highway 58.
  - o Install dual left turn lanes along eastbound W. Ridgeway Avenue.
  - Install dual left turn lanes along Northbound Highway 58.

- Install dual left turn lanes along westbound W. Ridgeway Avenue at Nordic Drive.
- o Install right turn lane along eastbound W. Ridgeway Avenue.
- Install right turn lane along westbound W. Ridgeway Avenue at Nordic Drive.
- Install any retaining walls necessary to support the roadway improvements and the required public sidewalk.
- o Reconstruct culverts, as necessary.
- <u>Development Agreement</u>: Details of the exact geometry of the roadway improvements, location of turn lanes, crosswalks and sidewalk locations have yet to be fully designed. A Development Agreement has been agreed upon between the City and Developer, which spells out the general nature of the traffic improvements, timing of the improvements, and cost share.
- Concerns with future traffic circulation: As described in more detail by the City Engineer, the traffic study indicates that in the long term as the area builds out and traffic volumes increase, the traffic circulation in this area will deteriorate, particularly at peak times. Additional changes will likely be needed in the corridor in the future to address these situations. However, staff finds that the roadway improvements outlined above are the best option at this time to balance the interests of existing business and accommodate new development in the corridor.
- The submitted plan for parking satisfies City requirements.
- The plan for cross access meets the requirements of the conditional zoning agreement, provided an easement is recorded.
- The submitted site plan does not show any development in the area required to be reserved for potential future IDOT improvements at the interchange of Hwy 20 and Hwy 58, so meets the requirement of the conditional zoning agreement.
- The plan for street access and associated roadway improvements has been reviewed. The staff recommendation regarding the public improvements necessary to support the proposed development is outlined above and in the City Engineer's attached memo. Once these improvements are installed, staff finds that access can safely be provided to serve this development.
- 4) Open Green Space: This property is located within the Highway 20 Commercial Corridor Overlay Zoning District. This overlay district requires that open green space/landscape area be provided at the rate of 15% of the development site. Following is a summary from the landscape plan that details how this provision is met.

| Development Site          | 36.56 Acres | =   |
|---------------------------|-------------|-----|
| Required Open/Green Space | 5.48 Acres  | 15% |
| Provided Open/Green Space | 12.11 Acres | 33% |

Landscaping is shown throughout the site, both around the buildings as well as within the parking lot and along the street frontages. A protected wetland is located along the frontage of the property along both Ridgeway and along Highway 58. Some disturbance of the wetland area will be necessary to provide access to the site and these wetland impacts will have to be mitigated. The applicant has indicated that they plan to purchase wetland bank credits to satisfy U.S. Army Corp of Engineers mitigation requirements. The applicant has received approval of a permit based on their mitigation plan. However, if additional disturbance of the wetlands is necessary due to recommended roadway improvements, it may be necessary to seek additional federal approvals.

#### 6) Sidewalks/Recreational Accommodations:

**Public sidewalks** - Whenever a new development is proposed, City Code requires the developer to install a sidewalk along the entire street frontage of the property. On this particular property, there is no sidewalk currently located along W Ridgeway Avenue. However, there is a recreational trail located along the north side of W. Ridgeway Avenue at Nordic Drive, and along the south side of W Ridgeway Avenue east of Highway 58. Adding a sidewalk section in front of this development will connect the two trail networks, which in turn benefits the community as a whole.

Sidewalk connections on the private development site - Since this large property includes a number of separate buildings sites with the drives providing circulation similar to a street network, one of the conditions of the rezoning is that sidewalks be installed throughout the interior of the development site to provide a continuous sidewalk network between all the commercial buildings on the site. Five-foot wide sidewalks are shown throughout the interior of the site to provide pedestrian connections to each of the buildings and future outlots on the site. This will allow customers to park once and walk safely between multiple businesses during their visit.