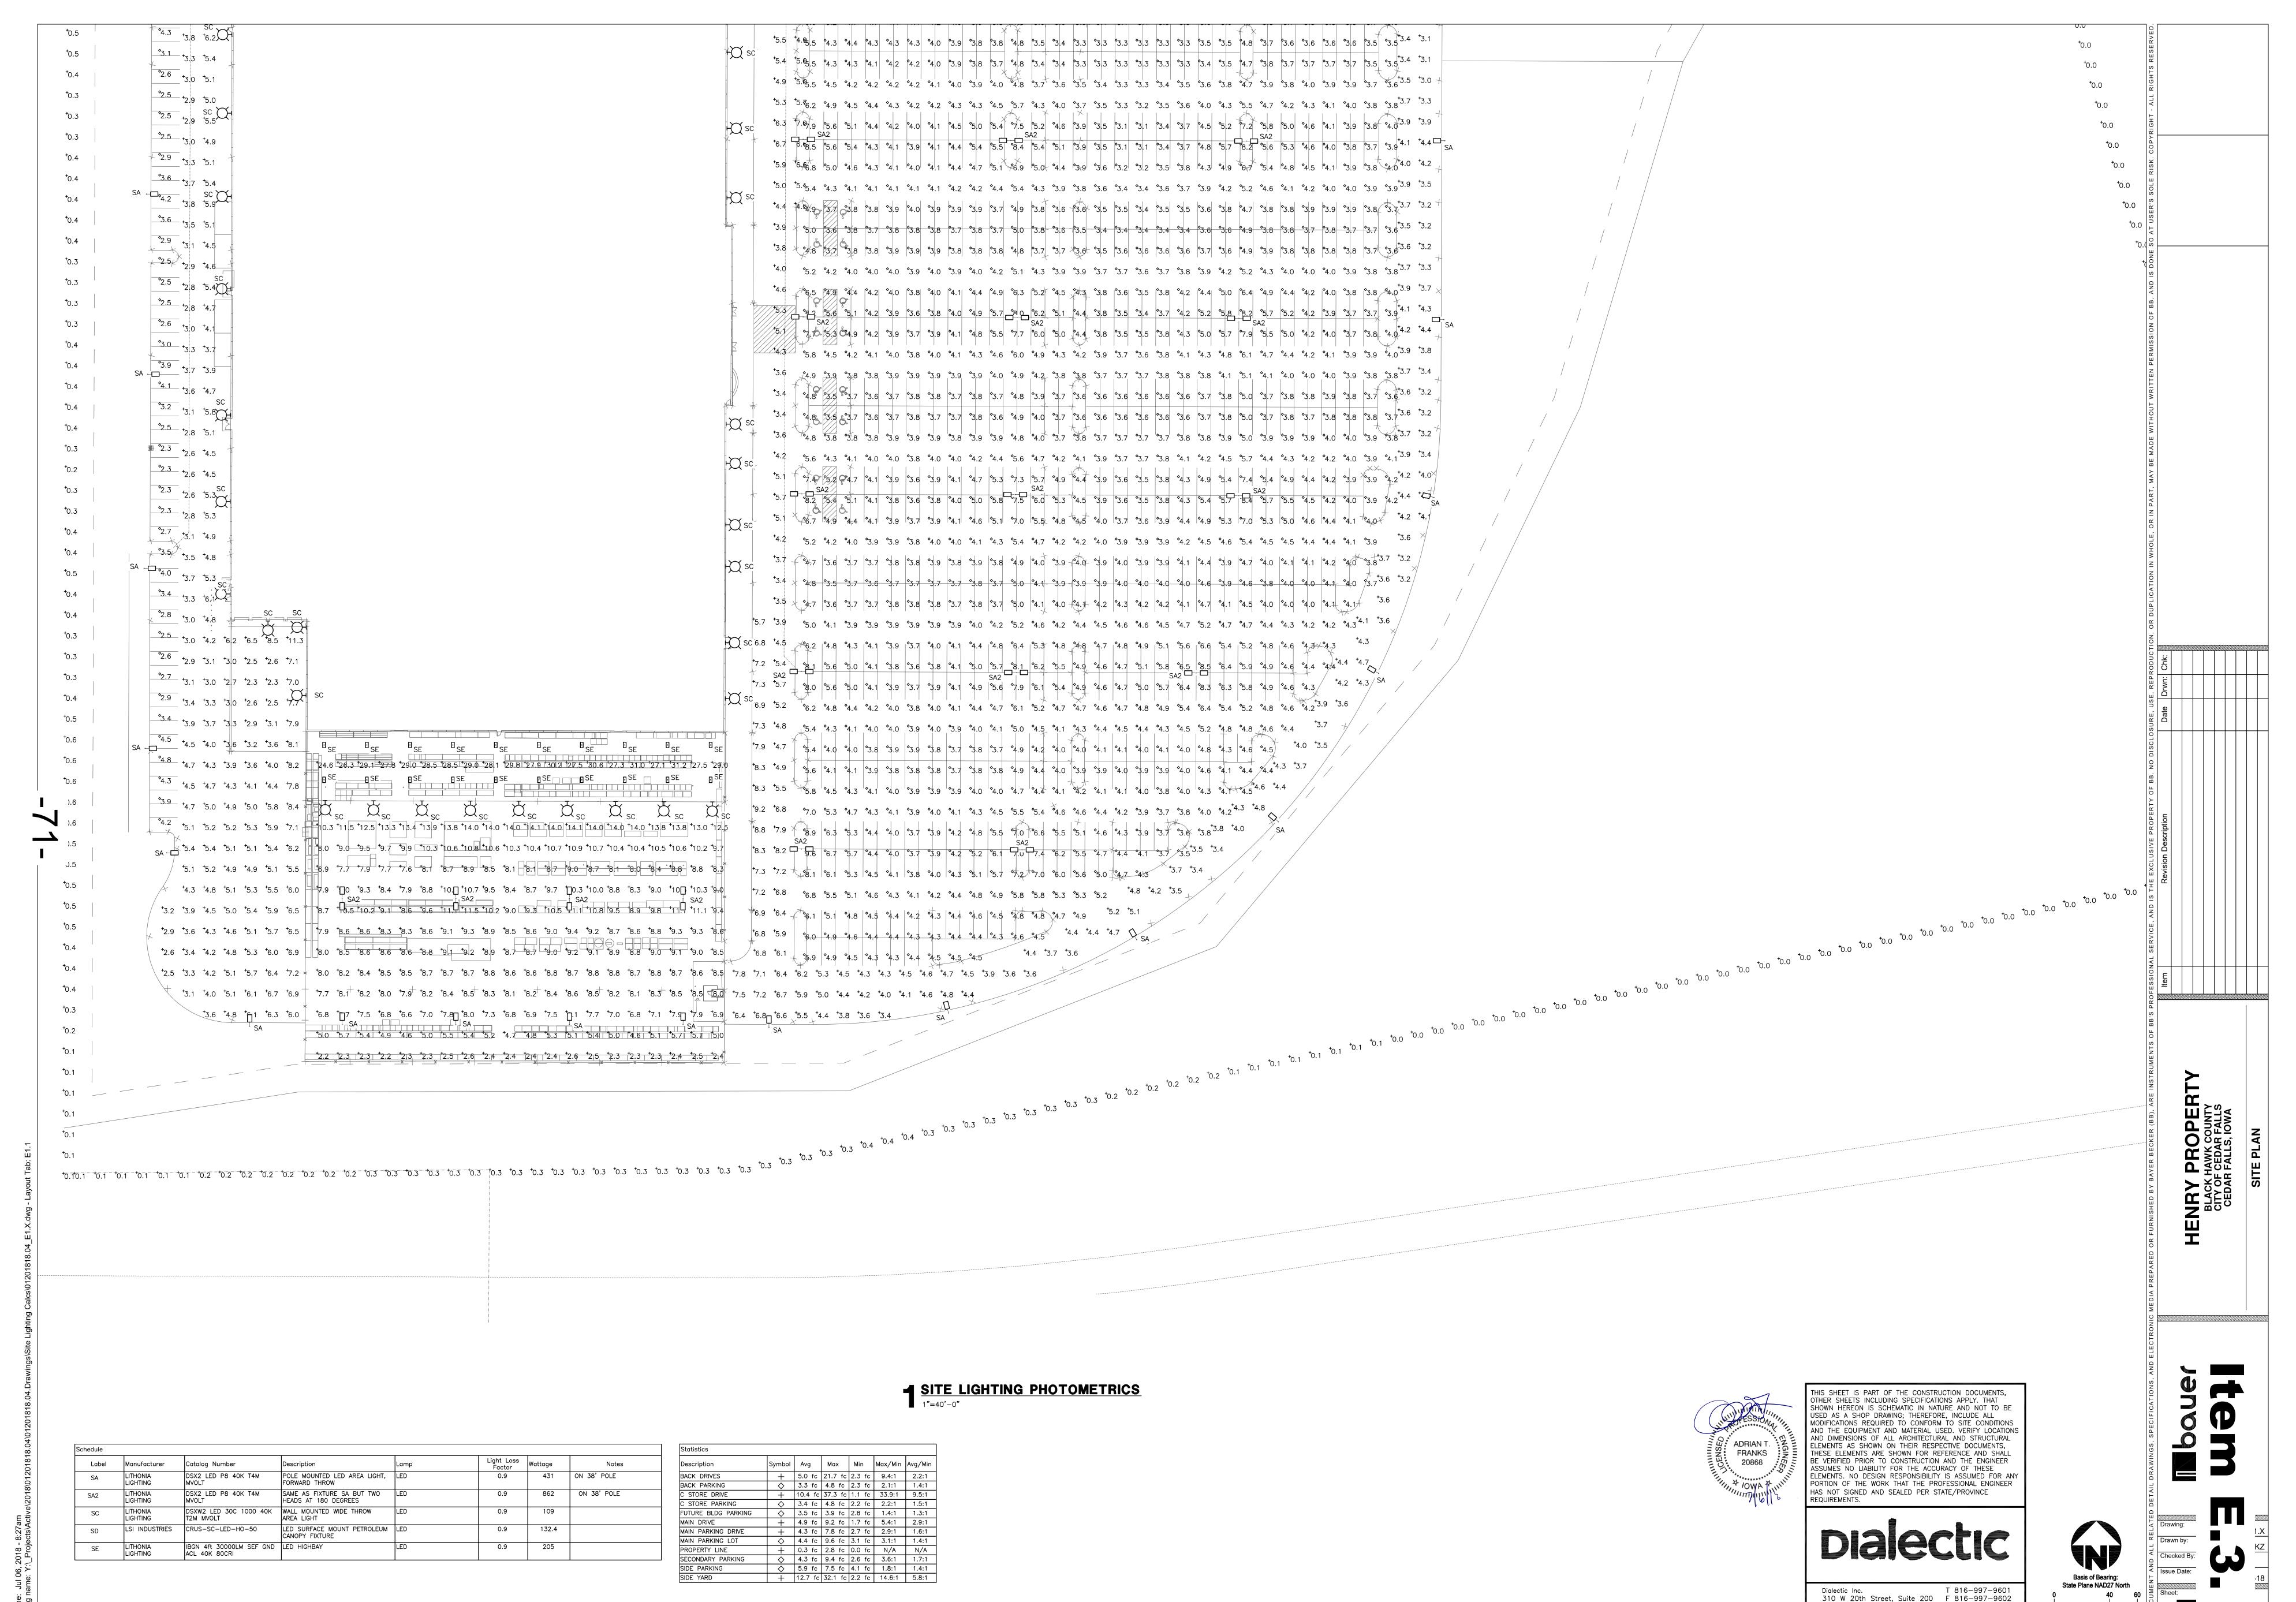

In order to determine the improvements to the public roadways necessary to support the development of this property, the City required the applicant to conduct a traffic study. The traffic study was originally submitted to the City on July 23, 2018, and a review of the study was completed by City staff and by City-hired peer review. It was determined that certain corrections needed to be made to the study to adequately address future traffic impacts, including assessment of a number of alternative options for access at the proposed main entrance and at Nordic Drive.

On October 1, 2018, the applicant submitted a revised traffic study to the City. City staff has reviewed the latest traffic study submitted by Bayer Becker, a copy of which is included in the submittal materials. The study has also been peer reviewed by a traffic engineering consultant hired by the City. There is a memo from the City Engineer outlining the City's assessment of the traffic study and the City staff's recommended roadway improvements necessary to accommodate the traffic generated by the proposed development, while balancing the needs of adjacent property owners and businesses in the area. The developer's traffic engineer has also submitted a revised concept plan for the roadway improvements, which is included in the submittal materials.

Staff recommends that a roundabout be installed on Ridgeway Avenue at the intersection of Driveway #1 (main drive into the Midland development). Since Nordic Drive currently serves as the primary access for a considerable number of businesses, City staff finds that it is in the best interests of all parties to keep Nordic Drive full access by installing a traffic signal at the intersection of Nordic Drive and Ridgeway Avenue, which is opposite the proposed Midland Driveway #2. Additional improvements will also be necessary at the intersection of Ridgeway Avenue and Highway 58. The lowa DOT is currently considering plans for improvements to this intersection, with a tentative timeline for construction by 2023. They are in the early planning stages, so details are not yet available. Due to physical constraints at this intersection, including the location of large culverts and wetlands in the ditches, the developer and City have proposed phasing the improvements. Staff finds that it is reasonable to phase the improvements as follows:

- Phase I: The Phase I Roadway Improvements shall generally include:
  - Construction of the roundabout at Driveway #1 (main drive)
  - Construction of a signalized intersection on Ridgeway at Nordic Drive/Driveway #2. A temporary signal may be installed until this intersection is reconstructed along with the Phase 2 improvements.
  - These improvements include a 5-foot wide sidewalk to be installed along W. Ridgeway Avenue from the west property line to the intersection of Ridgeway and Nordic/Drive #2, with crosswalks at this intersection and at the roundabout.
- Phase II: The Phase II Roadway Improvements shall generally include:
  - Any necessary upgrades to the traffic signals at the intersection of W.
     Ridgeway Avenue and Highway 58.
  - o Install dual left turn lanes along eastbound W. Ridgeway Avenue.
  - Install dual left turn lanes along Northbound Highway 58.

- Install dual left turn lanes along westbound W. Ridgeway Avenue at Nordic Drive.
- o Install right turn lane along eastbound W. Ridgeway Avenue.
- Install right turn lane along westbound W. Ridgeway Avenue at Nordic Drive.
- Install any retaining walls necessary to support the roadway improvements and the required public sidewalk.
- o Reconstruct culverts, as necessary.
- <u>Development Agreement</u>: Details of the exact geometry of the roadway improvements, location of turn lanes, crosswalks and sidewalk locations have yet to be fully designed. A Development Agreement has been agreed upon between the City and Developer, which spells out the general nature of the traffic improvements, timing of the improvements, and cost share.
- Concerns with future traffic circulation: As described in more detail by the City Engineer, the traffic study indicates that in the long term as the area builds out and traffic volumes increase, the traffic circulation in this area will deteriorate, particularly at peak times. Additional changes will likely be needed in the corridor in the future to address these situations. However, staff finds that the roadway improvements outlined above are the best option at this time to balance the interests of existing business and accommodate new development in the corridor.
- The submitted plan for parking satisfies City requirements.
- The plan for cross access meets the requirements of the conditional zoning agreement, provided an easement is recorded.
- The submitted site plan does not show any development in the area required to be reserved for potential future IDOT improvements at the interchange of Hwy 20 and Hwy 58, so meets the requirement of the conditional zoning agreement.
- The plan for street access and associated roadway improvements has been reviewed. The staff recommendation regarding the public improvements necessary to support the proposed development is outlined above and in the City Engineer's attached memo. Once these improvements are installed, staff finds that access can safely be provided to serve this development.
- 4) Open Green Space: This property is located within the Highway 20 Commercial Corridor Overlay Zoning District. This overlay district requires that open green space/landscape area be provided at the rate of 15% of the development site. Following is a summary from the landscape plan that details how this provision is met.