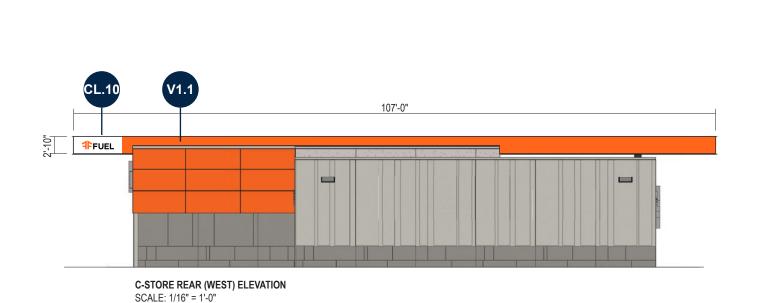

| SALES REP: N. Lison      | 7    | 00.00.00 | XX  | XXXX                                                                                  |
| ONLEG INEL IN. EIGON     | 8    | 00.00.00 | XX  | XXXX                                                                                  |
| PROJ MGR: D. LaCrosse    | 9    | 00.00.00 | XX  | XXXX                                                                                  |
| INOU INIOIN. D. Laciosse | 10   | 00.00.00 | XX  | XXXX                                                                                  |

SCALE: 1" = 20'-0"

| CLIENT APPROVAL DATE   |  |
|------------------------|--|
| LANDLORD APPROVAL DATE |  |
| QC                     |  |



Fleet Farm Black Hawk County Cedar Falls, IA

SHEET NUMBER

DESIGN PHASE: CONCEPTUAL









1FUEL

**CANOPY LEFT (SOUTH) ELEVATION** 

SCALE: 1/16" = 1'-0"





#### COLORS/FINISHES

P-1 MP BLACK, SATIN FINISH

P-2 MP TO MATCH PMS 165C, SATIN FINISH

V-2 3M 3630-84 TANGERINE TRANSLUCENT

V-3 3M 3635-222 DUAL COLOR FILM

P-3 MP TO MATCH BENJAMIN MOORE OC-65 CHANTILLY LACE

P-4 MP TO MATCH PRE-CAST WALL PANEL (T.B.D.)

| _                          | EST#  |
|----------------------------|-------|
| JONES SIGN                 | DATE  |
| Your Vision. Accomplished. | DESIG |
| WWW.JONESSIGN.COM          | SALE  |
|                            | DDO   |

| 4740 D4               | REV. | DATE     | BY  | DESCRIPTION                                                                           | CLIENT APPROVAL     |
|-----------------------|------|----------|-----|-------------------------