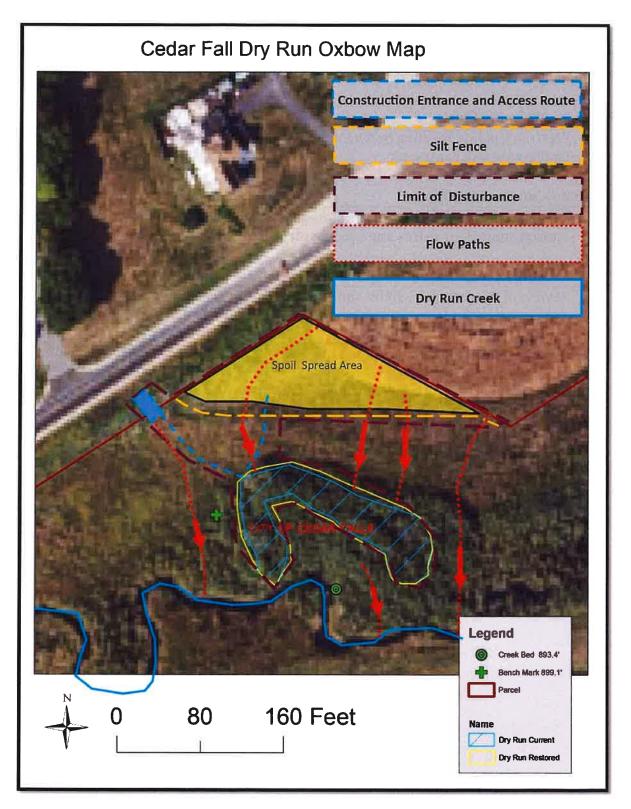

4 of 4

- Resolution approving and authorizing execution of a Professional Service Agreement with AECOM Technical Services, Inc. for engineering services relative to the Downtown 100 Block Alley Reconstruction Project.
- x. Resolution approving and authorizing execution of an Oxbow Restoration Agreement with The Nature Conservancy relative to the Dry Run Creek Oxbow Restoration Project.
- y. Resolution approving and authorizing execution of Supplemental Agreement No. 1 to the Professional Service Agreement with Snyder & Associates, Inc. relative to the West 1st Street Reconstruction Project.
- z. Resolution approving the final plat of Autumn Ridge Eighth Addition.
- aa. Resolution approving a Highway Corridor and Greenbelt (HCG) Overlay Zoning District site plan for signage on Lot 1 of East Viking Plaza.
- ab. Resolution approving a Central Business District Overlay Zoning District site plan for façade improvements at 321 Main Street.
- ac. Resolution approving and authorizing execution of an Offer to Buy Real Estate and Acceptance for 126.07 acres, more or less, of real estate owned by Lois Rieger, John Rieger, Rick Rieger, and Steven Rieger relative to expansion of the West Viking Road Industrial Park.
- ad. Resolution approving and authorizing execution of a Preconstruction Agreement for Primary Road Project with the Iowa Department of Transportation relative to the West 1st Street Reconstruction Project.
- G. Allow Bills and Payroll.
- H. City Council Referrals.
- I. City Council Updates.
- J. Executive Session to discuss Property Acquisition per Iowa Code Section 21.5(1)(j) to discuss the purchase or sale of particular real estate only where premature disclosure could be reasonably expected to increase the price the governmental body would have to pay for that property or reduce the price the governmental body would receive for that property, following Public Forum.
- K. Public Forum. (Speakers will have one opportunity to speak for up to 5 minutes on topics germane to City business.)
- L. Adjournment.