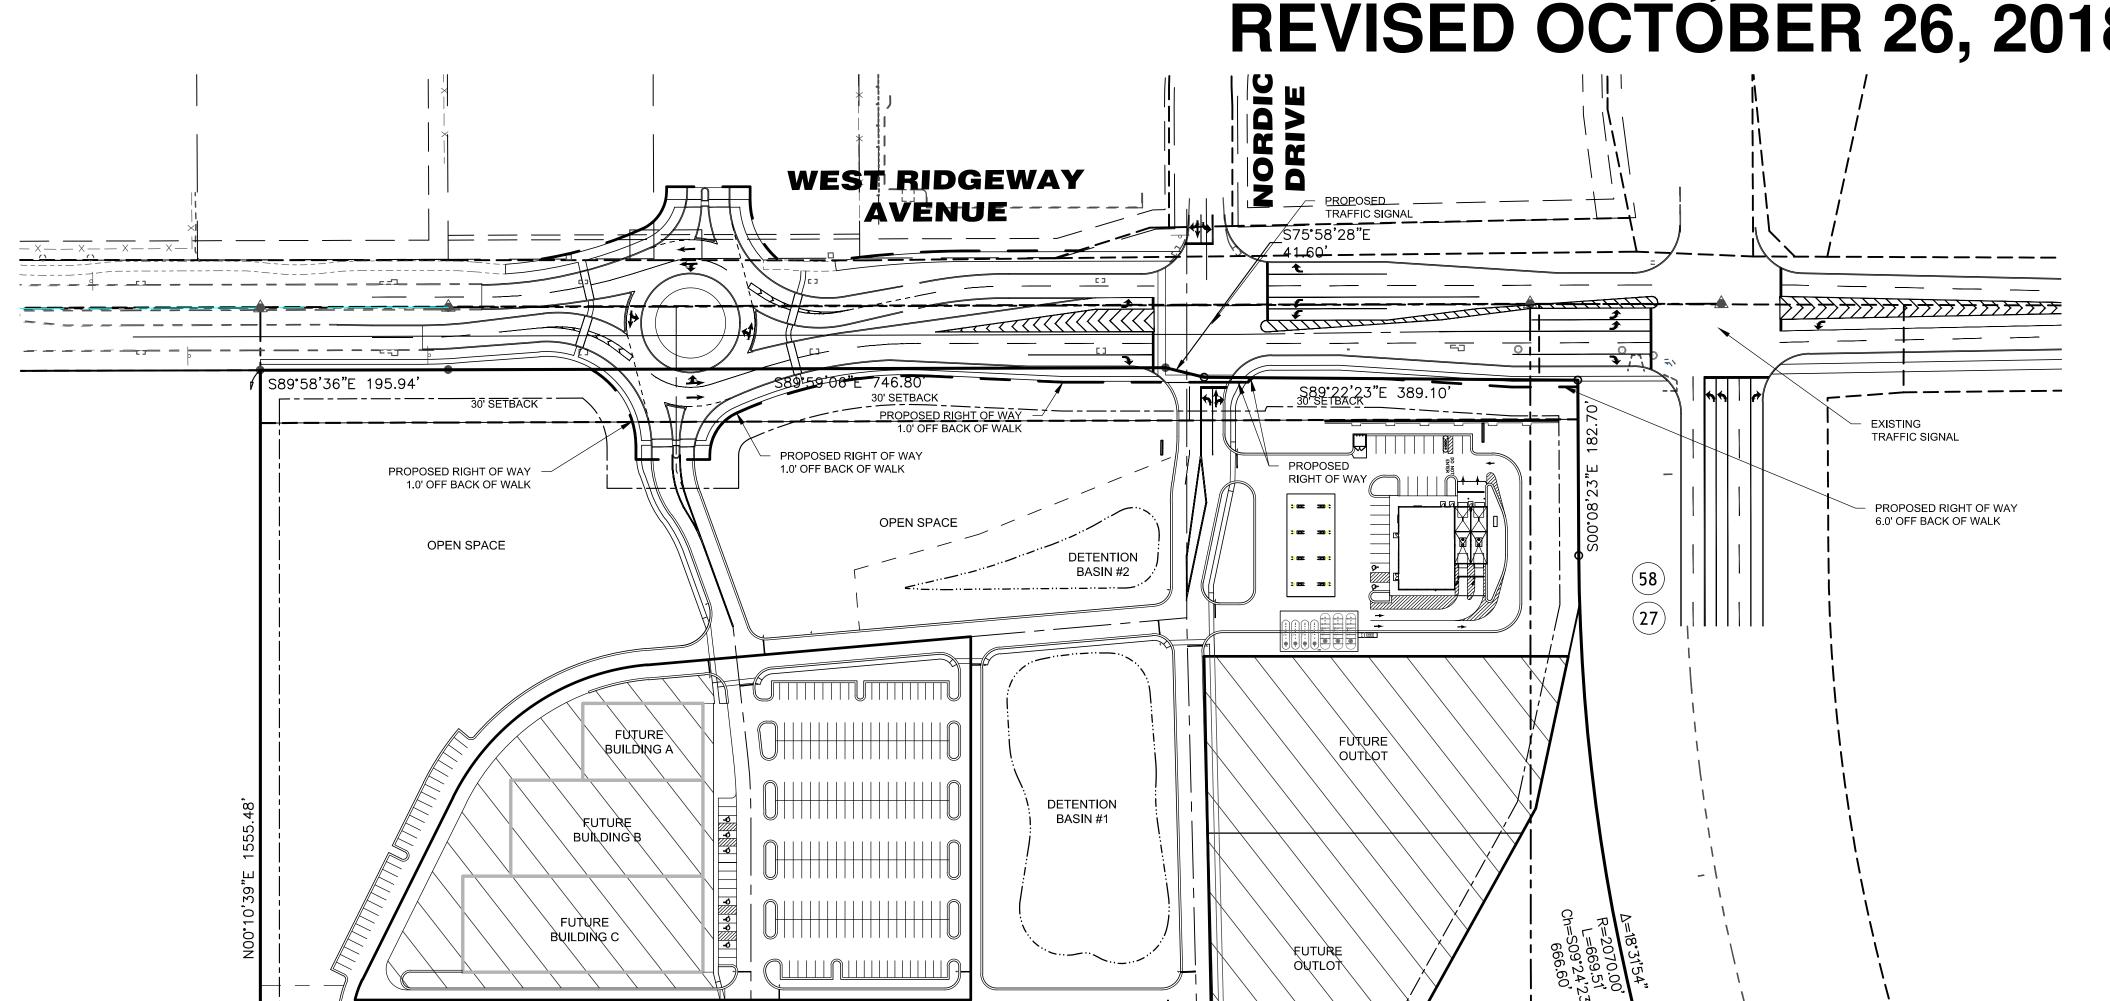

#### 3) Parking/Access:

- a. Parking For retail stores over 2,000 square feet in size, it is required to provide 4.5 parking spaces for each 1,000 square feet of gross floor area. A convenience store is required to provide 1 parking space for every 100 square feet of retail floor space. Based on the gross floor area, the big box retail store will be required to provide 750 parking spaces, and the convenience store will be required to provide 24 parking spaces, for a total of 774 spaces. 1,096 parking spaces are shown on the submitted site plan, which far exceeds the requirements for the buildings included with this site plan review. The additional parking spaces are being constructed in anticipation of providing for the additional parking needs of the future retail buildings and other buildable areas on the site, which are not being reviewed with this application.
- b. Cross Access One of the conditions in the conditional zoning agreement is that when the property to the west ever redevelops with commercial uses, a cross-access drive shall be constructed by the property owner at their expense within a 30-foot wide cross-access easement. The exact location of the easement is to be shown on the site plan. The site plan does show a 30-foot wide cross access easement located just to the north of the retail building, and this easement will need to be recorded at the time of site plan approval. This drive will not need to be constructed, unless and until the property to the west redevelops.
- c. Reserved area for future improvements to the interchange of Highway 20 and Highway 58 Another condition in the conditional zoning agreement is that the site plan reserve an area for future right-of-way and that the area shall remain as open space and shall not be developed with any structures, fences, buildings, hard surfacing, driveways or sidewalks. This reserved open space is shown on the site plan, so this condition has been addressed. When the land is platted this area should be included as an outlot with the purpose clearly stated. If in the future the IDOT determines that this land is not needed for improvements to the highway interchange, development of the land for commercial purposes could be considered under the zoning standards in place at that time.
- d. Street Access The property currently has one farm access driveway off W Ridgeway Avenue. Although this property has frontage along both Highway 58 and US Highway 20, no access will be allowed from those frontages. The site plan shows two new access points to the site: one across from Nordic Drive, and one across from a shared drive that serves two residential dwellings along the north side of W Ridgeway Avenue.

In order to determine the improvements to the public roadways necessary to support the development of this property, the City required the applicant to conduct a traffic study. The traffic study was originally submitted to the City on July 23, 2018, and a review of the study was completed by City staff and by City-hired peer review. It was determined that certain corrections needed to be made to the study to adequately address future traffic impacts, including assessment of a number of alternative options for access at the proposed main entrance and at Nordic Drive.

On October 1, 2018, the applicant submitted a revised traffic study to the City. City staff has reviewed the latest traffic study submitted by Bayer Becker, a copy of which is included in the submittal materials. The study has also been peer reviewed by a traffic engineering consultant hired by the City. There is a memo from the City Engineer outlining the City's assessment of the traffic study and the City staff's recommended roadway improvements necessary to accommodate the traffic generated by the proposed development, while balancing the needs of adjacent property owners and businesses in the area. The developer's traffic engineer has also submitted a revised concept plan for the roadway improvements, which is included in the submittal materials.

Staff recommends that a roundabout be installed on Ridgeway Avenue at the intersection of Driveway #1 (main drive into the Midland development). Since Nordic Drive currently serves as the primary access for a considerable number of businesses, City staff finds that it is in the best interests of all parties to keep Nordic Drive full access by installing a traffic signal at the intersection of Nordic Drive and Ridgeway Avenue, which is opposite the proposed Midland Driveway #2. Additional improvements will also be necessary at the intersection of Ridgeway Avenue and Highway 58. The lowa DOT is currently considering plans for improvements to this intersection, with a tentative timeline for construction by 2023. They are in the early planning stages, so details are not yet available. Due to physical constraints at this intersection, including the location of large culverts and wetlands in the ditches, the developer and City have proposed phasing the improvements. Staff finds that it is reasonable to phase the improvements as follows:

- Phase I: The Phase I Roadway Improvements shall generally include:
  - Construction of the roundabout at Driveway #1 (main drive)
  - Construction of a signalized intersection on Ridgeway at Nordic Drive/Driveway #2. A temporary signal may be installed until this intersection is reconstructed along with the Phase 2 improvements.
  - These improvements include a 5-foot wide sidewalk to be installed along W. Ridgeway Avenue from the west property line to the intersection of Ridgeway and Nordic/Drive #2, with crosswalks at this intersection and at the roundabout.
- Phase II: The Phase II Roadway Improvements shall generally include:
  - Any necessary upgrades to the traffic signals at the intersection of W.
     Ridgeway Avenue and Highway 58.
  - o Install dual left turn lanes along eastbound W. Ridgeway Avenue.
  - Install dual left turn lanes along Northbound Highway 58.

- Install dual left turn lanes along westbound W. Ridgeway Avenue at Nordic Drive.
- o Install right turn lane along eastbound W. Ridgeway Avenue.
- Install right turn lane along westbound W. Ridgeway Avenue at Nordic Drive.
- Install any retaining walls necessary to support the roadway improvements and the required public sidewalk.
- o Reconstruct culverts, as necessary.
- <u>Development Agreement</u>: Details of the exact geometry of the roadway improvements, location of turn lanes, crosswalks and sidewalk locations have yet to be fully designed. A Development Agreement has been agreed upon between the City and Developer, which spells out the general nature of the traffic improvements, timing of the improvements, and cost share.
- Concerns with future traffic circulation: As described in more detail by the City Engineer, the traffic study indicates that in the long term as the area builds out and traffic volumes increase, the traffic circulation in this area will deteriorate, particularly at peak times. Additional changes will likely be needed in the corridor in the future to address these situations. However, staff finds that the roadway improvements outlined above are the best option at this time to balance the interests of existing business and accommodate new development in the corridor.
- The submitted plan for parking satisfies City requirements.
- The plan for cross access meets the requirements of the conditional zoning agreement, provided an easement is recorded.
- The submitted site plan does not show any development in the area required to be reserved for potential future IDOT improvements at the interchange of Hwy 20 and Hwy 58, so meets the requirement of the conditional zoning agreement.
- The plan for street access and associated roadway improvements has been reviewed. The staff recommendation regarding the public improvements necessary to support the proposed development is outlined above and in the City Engineer's attached memo. Once these improvements are installed, staff finds that access can safely be provided to serve this development.
- 4) Open Green Space: This property is located within the Highway 20 Commercial Corridor Overlay Zoning District. This overlay district requires that open green space/landscape area be provided at the rate of 15% of the development site. Following is a summary from the landscape plan that details how this provision is met.

#### 6) Sidewalks/Recreational Accommodations:

**Public sidewalks** - Whenever a new development is proposed, City Code requires the developer to install a sidewalk along the entire street frontage of the property. On this particular property, there is no sidewalk currently located along W Ridgeway Avenue. However, there is a recreational trail located along the north side of W. Ridgeway Avenue at Nordic Drive, and along the south side of W Ridgeway Avenue east of Highway 58. Adding a sidewalk section in front of this development will connect the two trail networks, which in turn benefits the community as a whole.

There are some challenges to installing the sidewalk along the entire street frontage, as there is a drainage way and wetland in the ditch located along W Ridgeway Avenue. The City will work with the developer to determine how best to provide a sidewalk in this location. As noted in the "street access" section above and in their latest concept

drawings, the developer is proposing to install the sidewalk along the south side of Ridgeway with a 10-foot landscaped parkway between the sidewalk and the curb to buffer the pedestrian/bicyclists from the arterial street traffic, as recommended by City staff. If additional right-of-way is needed to accommodate the sidewalk and the 10-foot parkway, it will need to be dedicated to the City. It is reasonable to allow the construction of the easternmost segment between Drive #2 and the intersection of Highway 58 to be installed coincident with the Phase II Roadway Improvements or in connection with IDOT improvements at the intersection of Highway 58 and Ridgeway tentatively planned for 2023. The City is open to other options for location of this sidewalk connection, provided it is designed to provide a safe route across Highway 58 to connect with the regional trail east of the intersection.