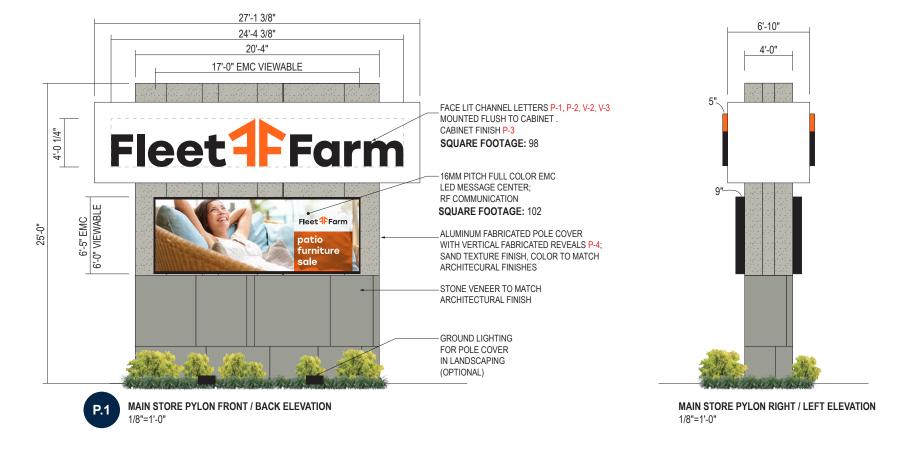

|
| ONLEG INEL IN. EIGON     | 8    | 00.00.00 | XX  | XXXX                                                                                  |
| PROJ MGR: D. LaCrosse    | 9    | 00.00.00 | XX  | XXXX                                                                                  |
| INOU INIOIN. D. Laciosse | 10   | 00.00.00 | XX  | XXXX                                                                                  |

SCALE: 1" = 20'-0"

| CLIENT APPROVAL DATE   |  |
|------------------------|--|
| LANDLORD APPROVAL DATE |  |
| QC                     |  |



Fleet Farm Black Hawk County Cedar Falls, IA

SHEET NUMBER

DESIGN PHASE: CONCEPTUAL









1FUEL

**CANOPY LEFT (SOUTH) ELEVATION** 

SCALE: 1/16" = 1'-0"





#### COLORS/FINISHES

P-1 MP BLACK, SATIN FINISH

P-2 MP TO MATCH PMS 165C, SATIN FINISH

V-2 3M 3630-84 TANGERINE TRANSLUCENT

V-3 3M 3635-222 DUAL COLOR FILM

P-3 MP TO MATCH BENJAMIN MOORE OC-65 CHANTILLY LACE

P-4 MP TO MATCH PRE-CAST WALL PANEL (T.B.D.)

| _                          | EST#  |
|----------------------------|-------|
| JONES SIGN                 | DATE  |
| Your Vision. Accomplished. | DESIG |
| WWW.JONESSIGN.COM          | SALE  |
|                            | DDO   |

| 4740 D4               | REV. | DATE     | BY  | DESCRIPTION                                                                           | CLIENT APPROVAL     |
|-----------------------|------|----------|-----|---------------------------------------------------------------------------------------|------