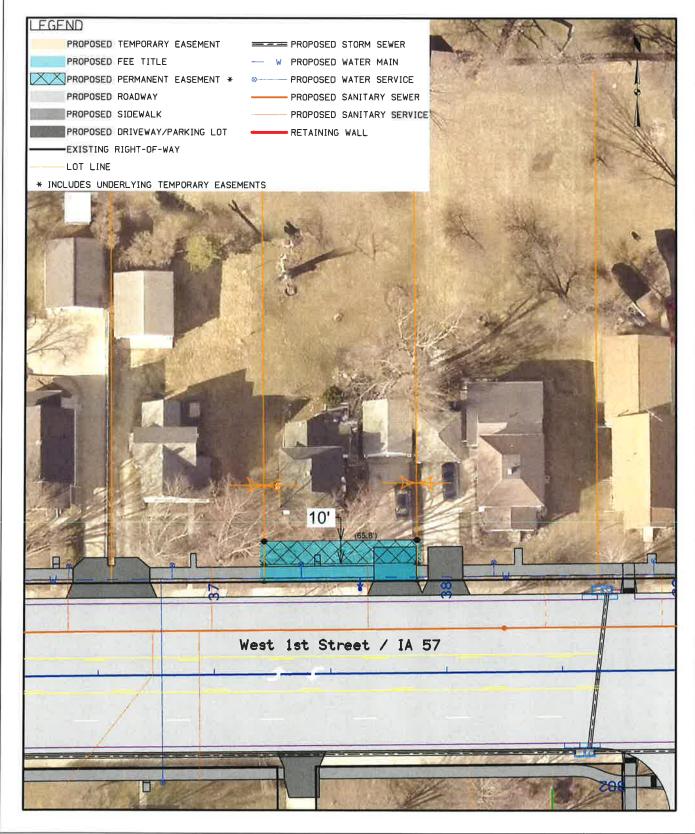

MULLARKY'S ADDITION TO CEDAR FALLS; THENCE NORTH 89°24'13" EAST ALONG THE SOUTH LINE OF SAID LOT 6, A DISTANCE OF 65.87 FEET TO THE SOUTHWEST CORNER OF THE EAST 1/2 OF SAID LOT 6; THENCE NORTH 00°29'17" WEST ALONG THE WEST LINE OF SAID EAST 1/2 OF LOT 6, A DISTANCE OF 7.55 FEET TO THE POINT OF BEGINNING; THENCE CONTINUING NORTH 00°29'17" WEST ALONG SAID WEST LINE, 10.00 FEET; THENCE NORTH 89°22'23" EAST, 65.83 FEET TO THE EAST LINE OF SAID LOT 6; THENCE SOUTH 00°38'15" EAST ALONG SAID EAST LINE, 10.00 FEET; THENCE SOUTH 89°22'23" WEST, 65.85 FEET TO THE POINT OF BEGINNING AND CONTAINING 0.02 AC. (658 S.F.)

PROPERTY SUBJECT TO ANY AND ALL EASEMENTS OF RECORD.

#### NOTE:

THE SOUTH LINE OF BLOCK 16 OF A. MULLARKY'S ADDITION TO CEDAR FALLS ASSUMED TO BEAR NORTH  $89^{\circ}24'13''$  EAST.



PROJECT NAME: WEST 1ST STREET/IA 57 PCC PAVEMENT RECONSTRUCTION

PARCEL 19 - SAGE WOODYARD

DAR Jour





SCALE:

1"= 40'

DATE:

02/08/2018

PROJECT #:

STP-57-2(28)--2G-07

WHEN RECORDED RETURN TO; City Clerk – City of Cedar Falls 220 Clay Street Cedar Falls, Iowa 50613

| Preparer Information: |  |
|-----------------------|--|
|                       |  |

#### PUBLIC UTILITY EASEMENT

#### KNOW ALL MEN BY THESE PRESENTS:

That the undersigned, Sage Woodyard, of the County of Black Hawk, State of Iowa, hereinafter referred to as "Grantor", in consideration of the sum of <u>one dollar (\$1.00)</u>, and other valuable consideration, in hand paid by the City of Cedar Falls, Iowa, receipt of which is hereby acknowledged, do hereby sell, grant and convey unto the City of Cedar Falls, Iowa,