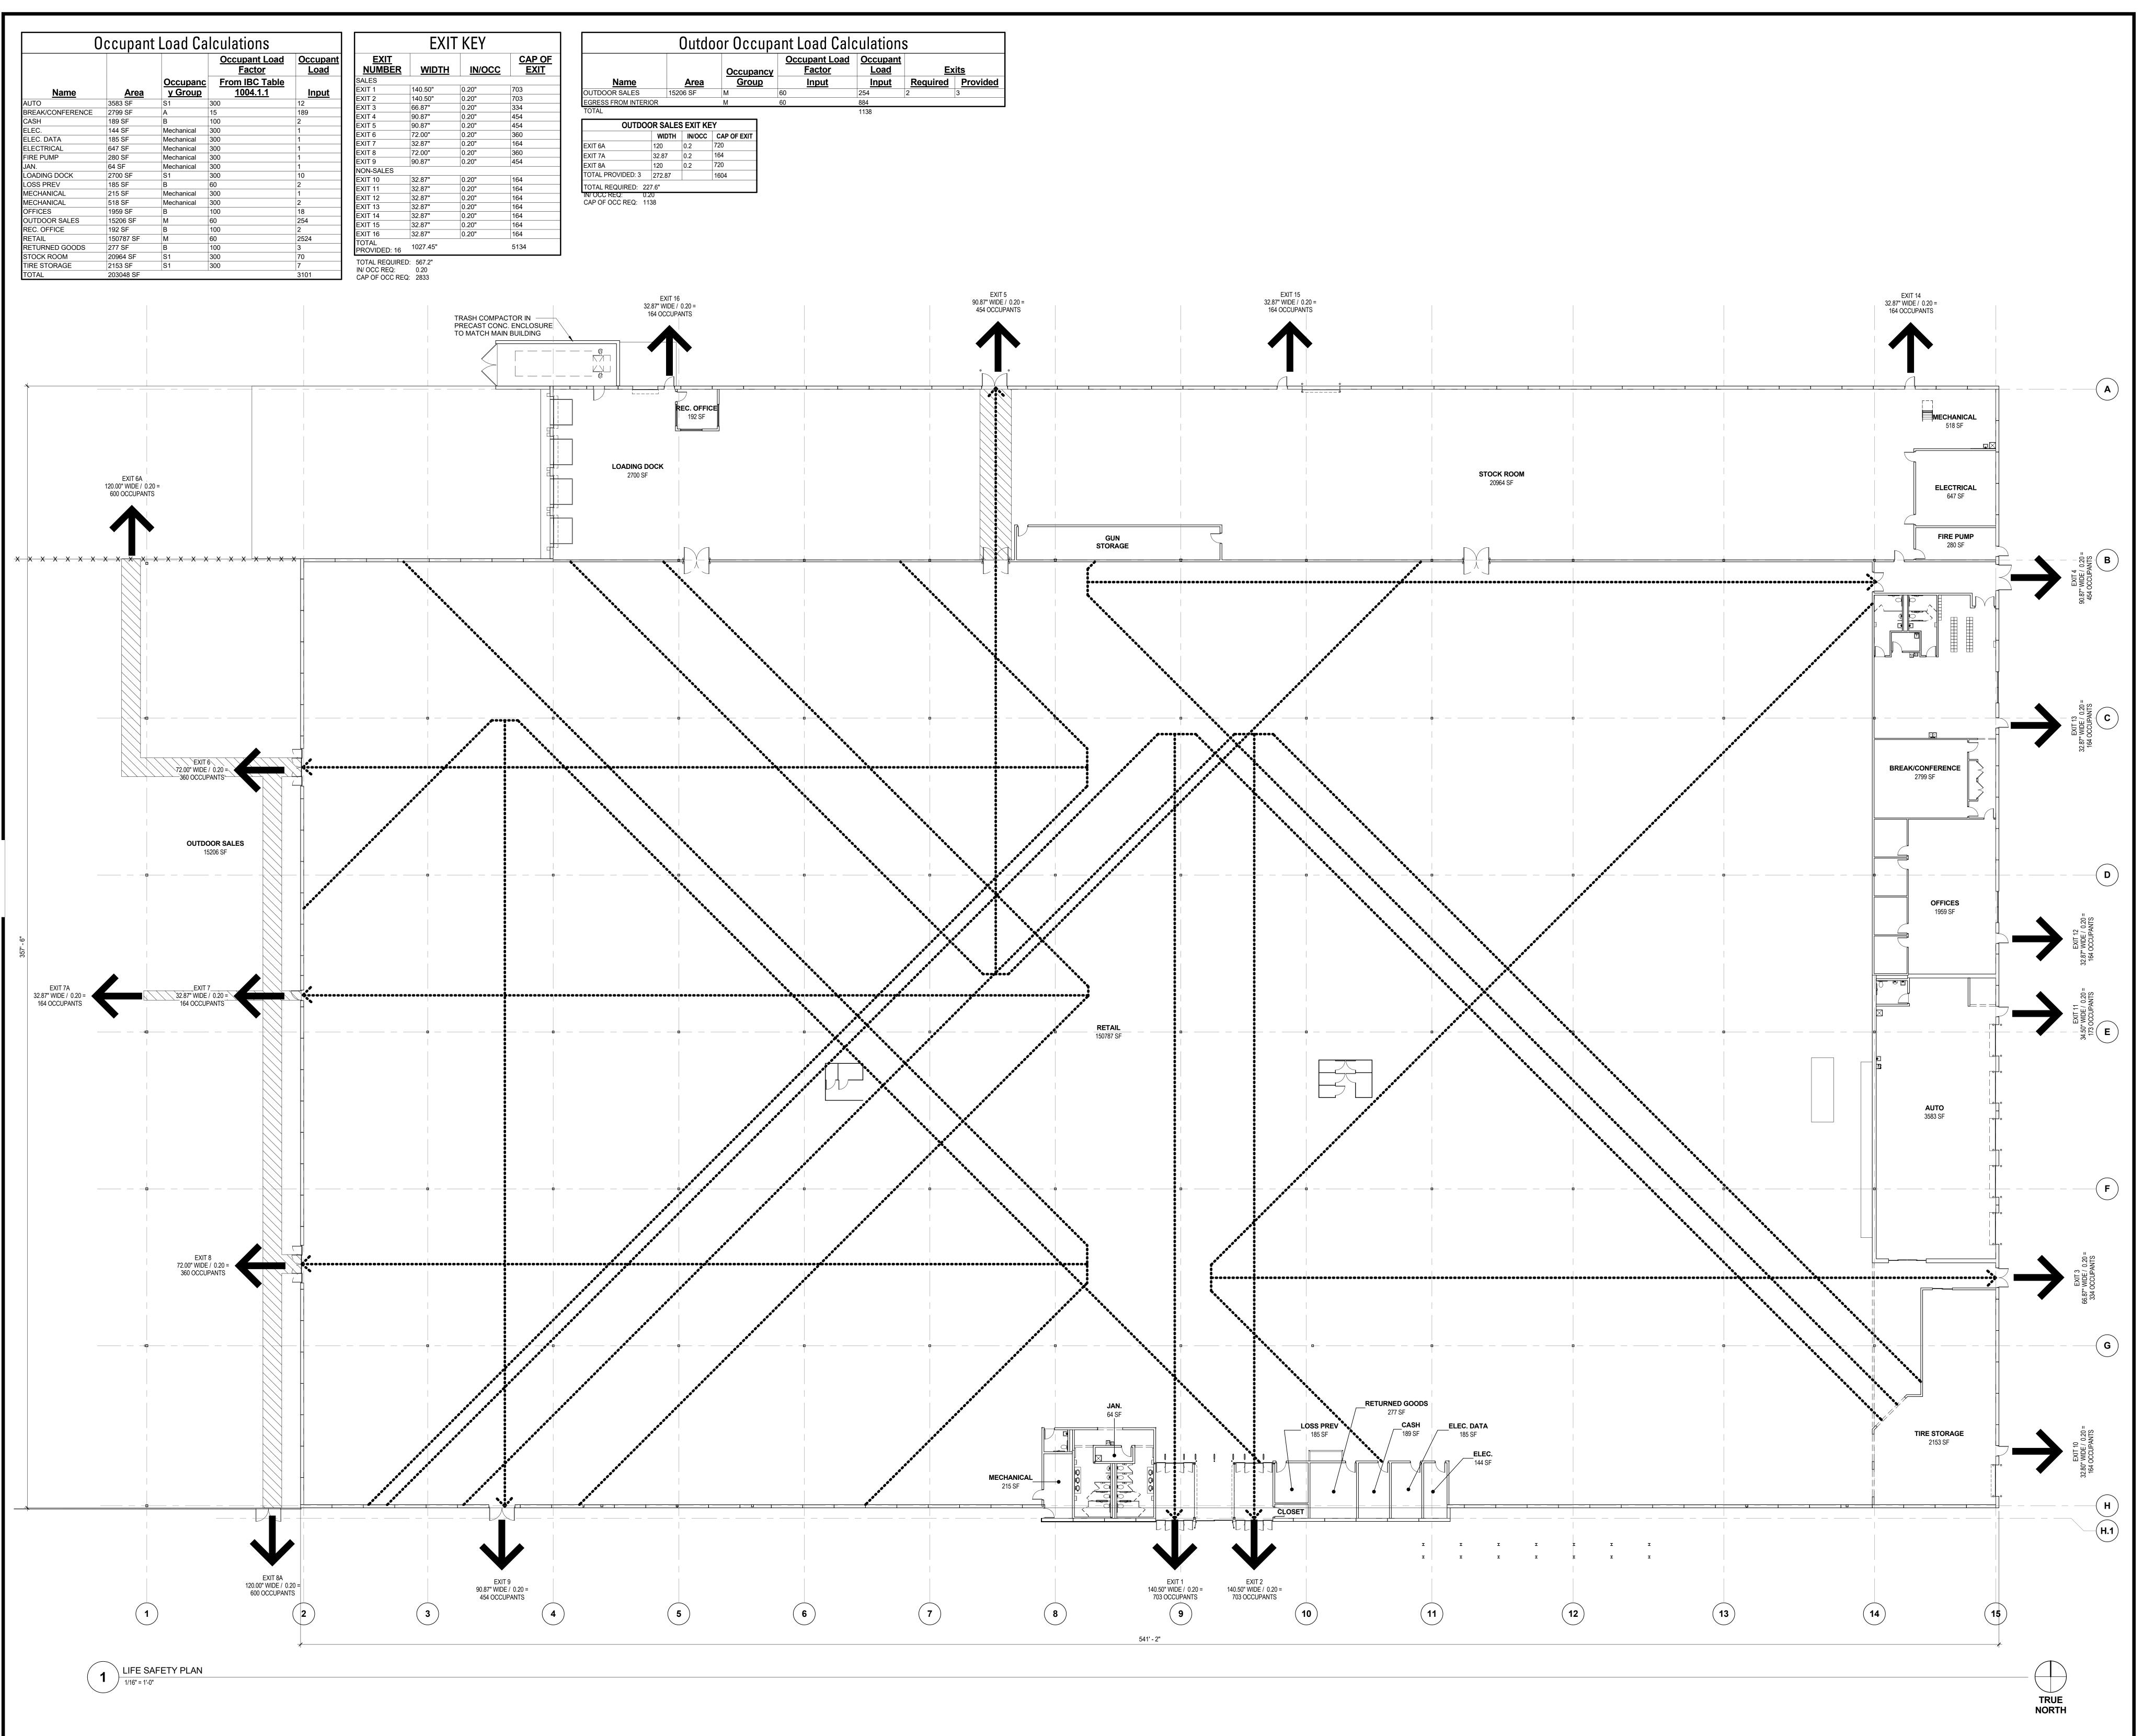

#### **PROPOSAL**

The applicant, Midland Atlantic Development Company, proposes to construct a new 257,000 square foot Fleet Farm retail store with yard area, along with a new Fleet Farm convenience store on approximately 49 acres of land located at the southwest corner of Highway 58 and W Ridgeway Avenue. Three future retail buildings totaling 55,000 square feet are also shown on the site plan just to the north of the retail building, but are not part of this site plan review request. Also, the overall development plan shows additional buildable area along the east side of the property, which is not part of this site plan review and will need to come back before the Planning & Zoning Commission in the future for approval.

Proposed Development Site

- 1) <u>Use:</u> A big box retail store and convenience store can have a regional customer base, thus fitting within the permitted uses of the HWY-1 District. Such a use is also allowed within the Highway 20 Overlay Zoning District. **Use is allowed.**
- 2) <u>Setbacks:</u> 20-ft. setbacks are required along the edge of the district and along any internal streets/principal access ways. These areas must be landscaped. Open space and landscaping is shown on the plan within these areas. Both the retail store and convenience store meet the setback requirements. **Building setbacks are satisfied.**

#### 3) Parking/Access:

- a. Parking For retail stores over 2,000 square feet in size, it is required to provide 4.5 parking spaces for each 1,000 square feet of gross floor area. A convenience store is required to provide 1 parking space for every 100 square feet of retail floor space. Based on the gross floor area, the big box retail store will be required to provide 750 parking spaces, and the convenience store will be required to provide 24 parking spaces, for a total of 774 spaces. 1,096 parking spaces are shown on the submitted site plan, which far exceeds the requirements for the buildings included with this site plan review. The additional parking spaces are being constructed in anticipation of providing for the additional parking needs of the future retail buildings and other buildable areas on the site, which are not being reviewed with this application.
- b. Cross Access One of the conditions in the conditional zoning agreement is that when the property to the west ever redevelops with commercial uses, a cross-access drive shall be constructed by the property owner at their expense within a 30-foot wide cross-access easement. The exact location of the easement is to be shown on the site plan. The site plan does show a 30-foot wide cross access easement located just to the north of the retail building, and this easement will need to be recorded at the time of site plan approval. This drive will not need to be constructed, unless and until the property to the west redevelops.
- c. Reserved area for future improvements to the interchange of Highway 20 and Highway 58 Another condition in the conditional zoning agreement is that the site plan reserve an area for future right-of-way and that the area shall remain as open space and shall not be developed with any structures, fences, buildings, hard surfacing, driveways or sidewalks. This reserved open space is shown on the site plan, so this condition has been addressed. When the land is platted this area should be included as an outlot with the purpose clearly stated. If in the future the IDOT determines that this land is not needed for improvements to the highway interchange, development of the land for commercial purposes could be considered under the zoning standards in place at that time.
- d. Street Access The property currently has one farm access driveway off W Ridgeway Avenue. Although this property has frontage along both Highway 58 and US Highway 20, no access will be allowed from those frontages. The site plan shows two new access points to the site: one across from Nordic Drive, and one across from a shared drive that serves two residential dwellings along the north side of W Ridgeway Avenue.

| Development Site          | 36.56 Acres | =   |
|---------------------------|-------------|-----|
| Required Open/Green Space | 5.48 Acres  | 15% |
| Provided Open/Green Space | 12.11 Acres | 33% |

Landscaping is shown throughout the site, both around the buildings as well as within the parking lot and along the street frontages. A protected wetland is located along the frontage of the property along both Ridgeway and along Highway 58. Some disturbance of the wetland area will be necessary to provide access to the site and these wetland impacts will have to be mitigated. The applicant has indicated that they plan to purchase wetland bank credits to satisfy U.S. Army Corp of Engineers mitigation requirements. The applicant has received approval of a permit based on their mitigation plan. However, if additional disturbance of the wetlands is necessary due to recommended roadway improvements, it may be necessary to seek additional federal approvals.

| Description                                        | Required    | Proposed    |
|----------------------------------------------------|-------------|-------------|
| Development Lot<br>1,592,554 * .02                 | 27,076 pts. | 38,295 pts. |
| Parking lot trees<br>1,096/15 = 73 trees @ 80 pts. | 5,840 pts.  | 15,580 pts. |
| Street Tree Planting (.75 points per linear foot)  | 2,784 pts.  | 2,880 pts.  |
|                                                    | 35,700 pts  | 56,755 pts  |