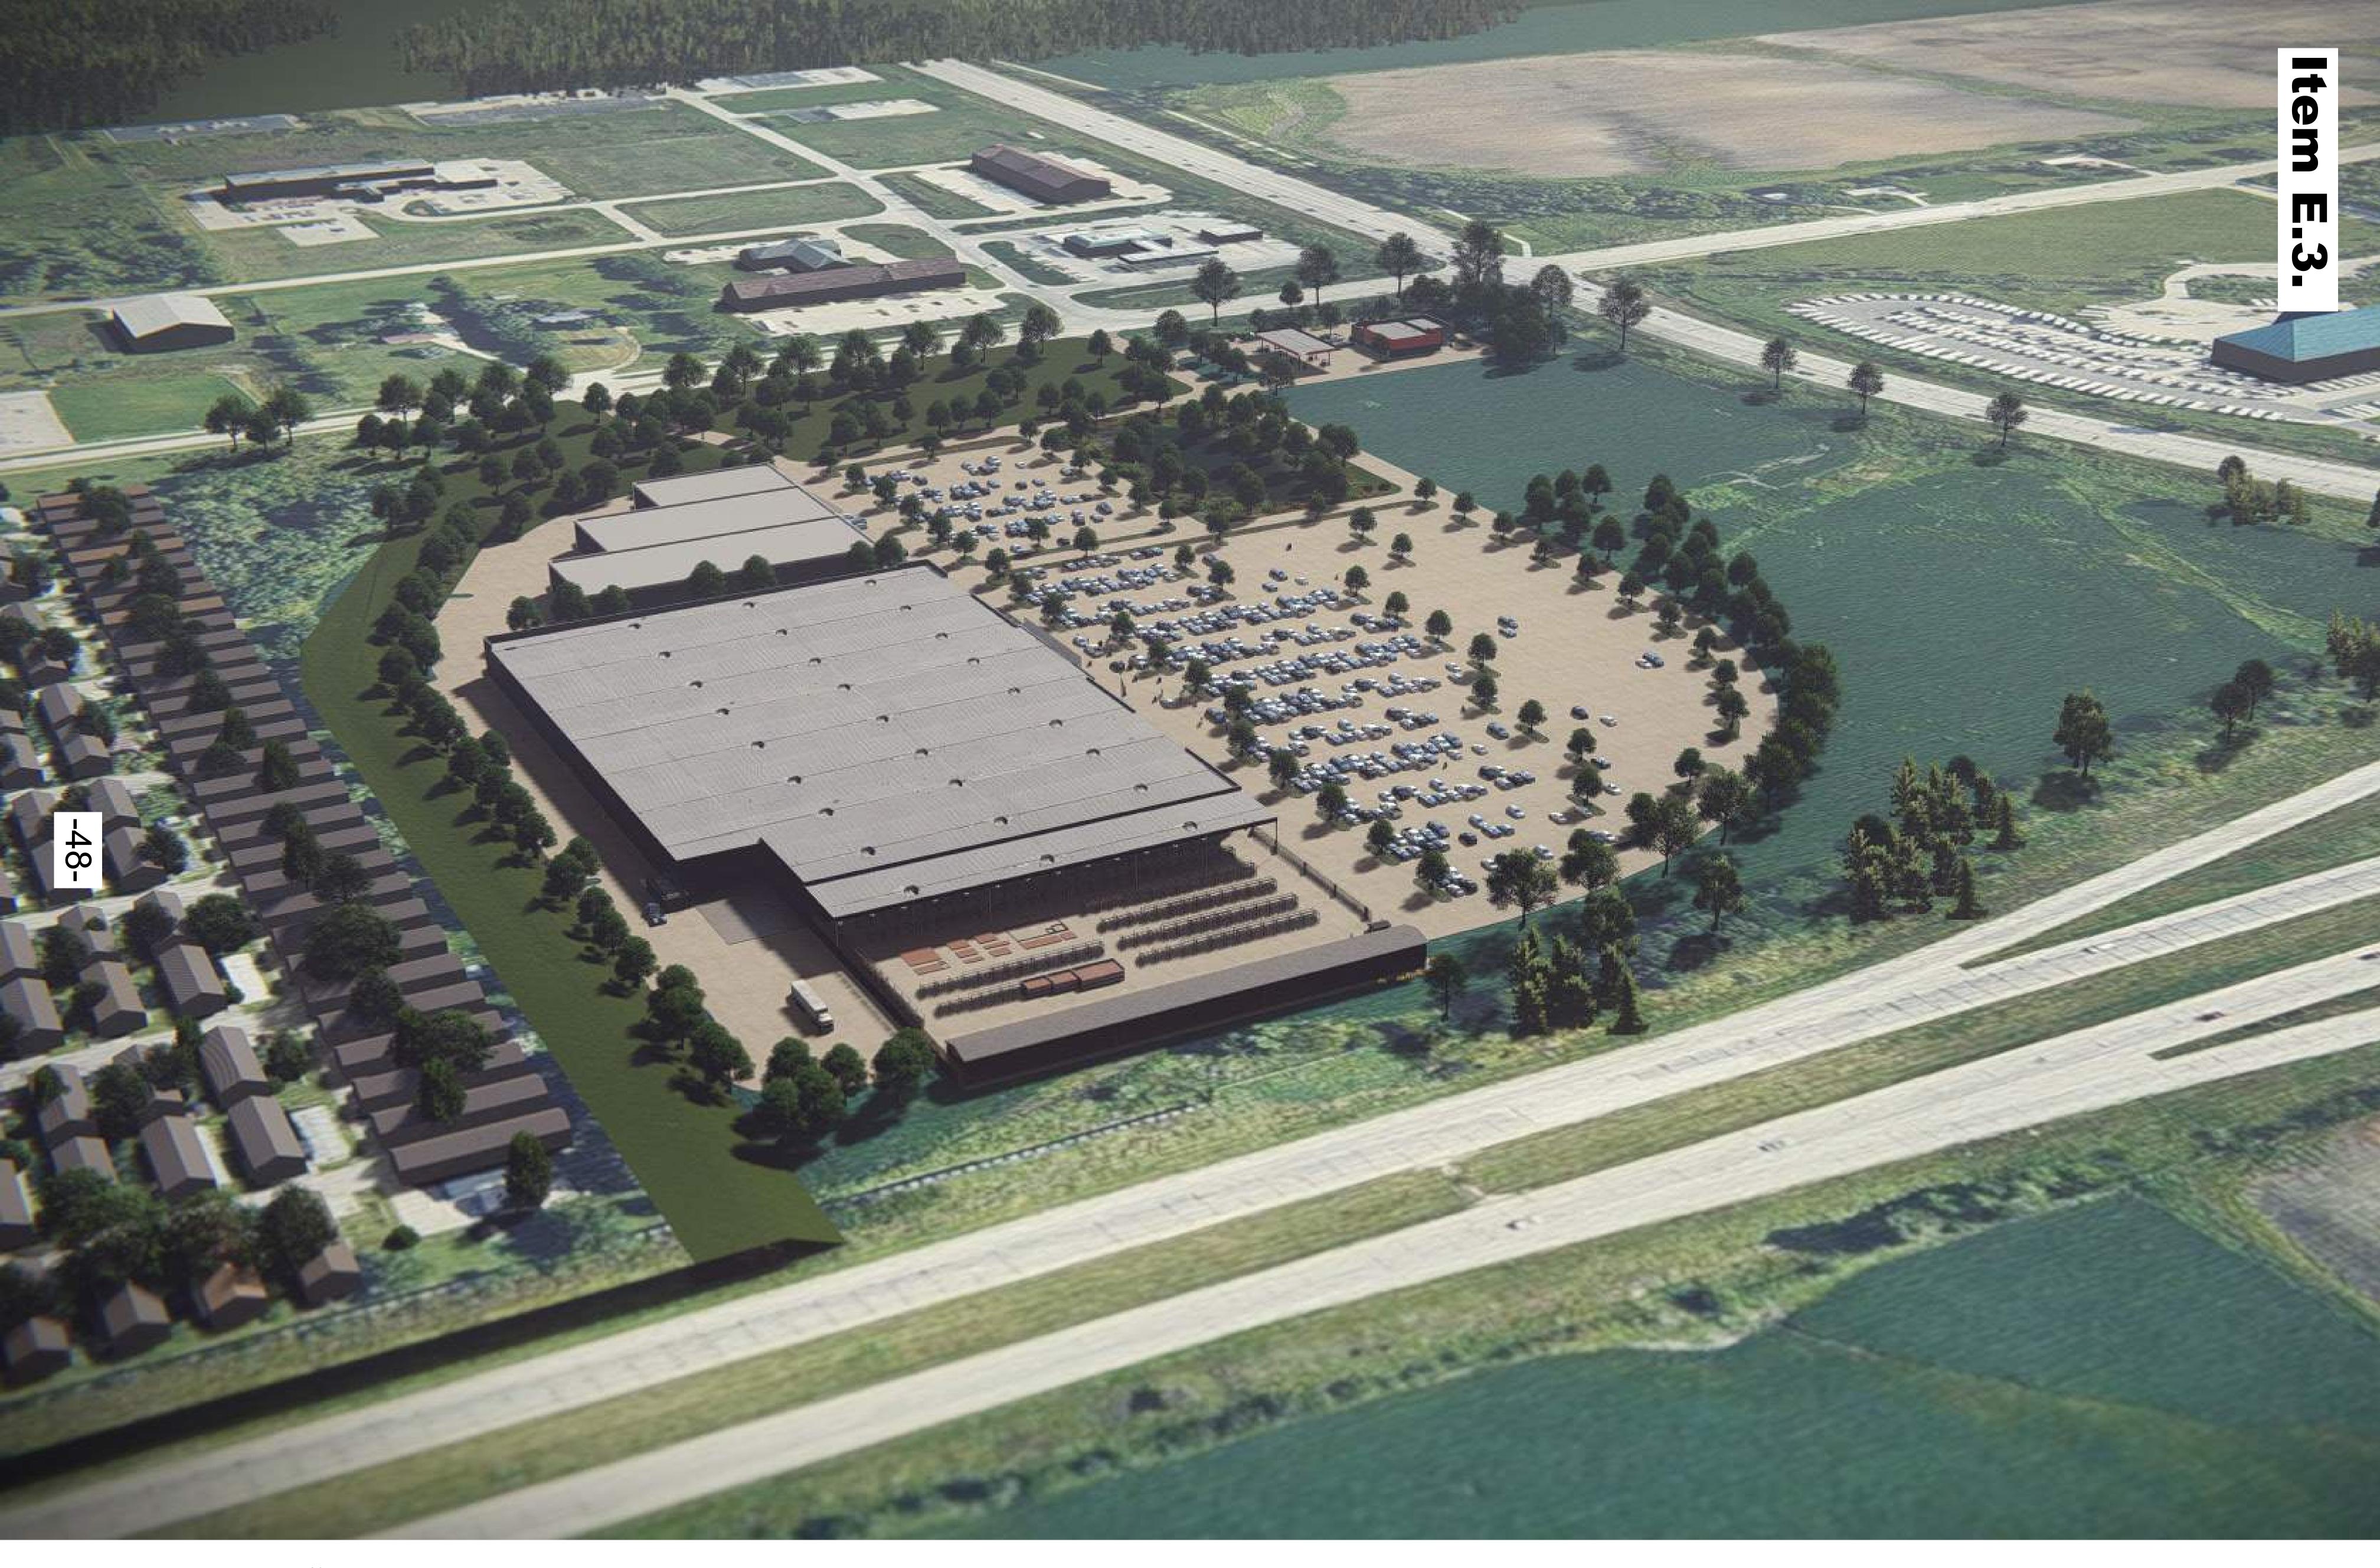

#### **PROPOSAL**

The applicant, Midland Atlantic Development Company, proposes to construct a new 257,000 square foot Fleet Farm retail store with yard area, along with a new Fleet Farm convenience store on approximately 49 acres of land located at the southwest corner of Highway 58 and W Ridgeway Avenue. Three future retail buildings totaling 55,000 square feet are also shown on the site plan just to the north of the retail building, but are not part of this site plan review request. Also, the overall development plan shows additional buildable area along the east side of the property, which is not part of this site plan review and will need to come back before the Planning & Zoning Commission in the future for approval.

Proposed Development Site