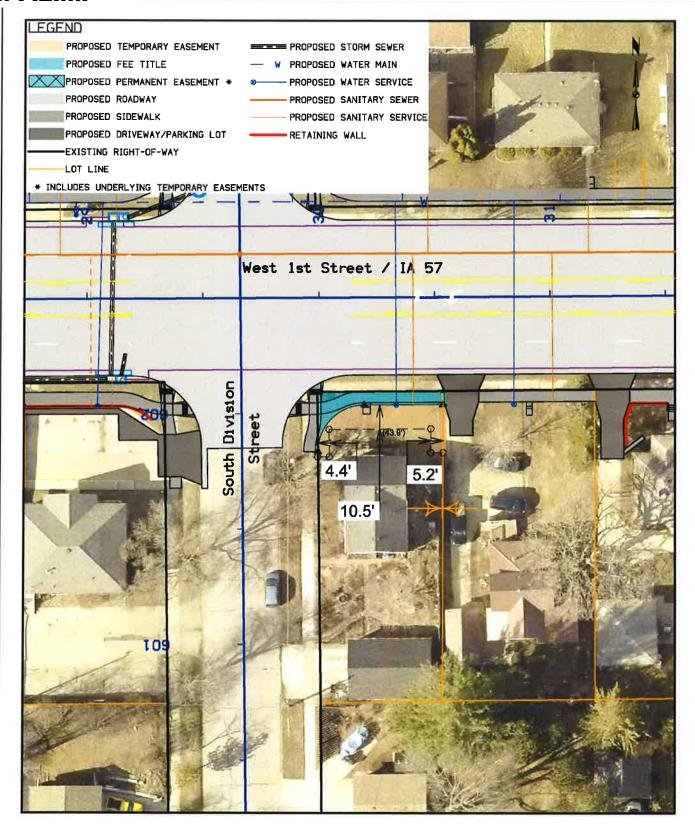

F SAID LOT 6 AND TO THE POINT OF BEGINNING; THENCE SOUTH 00°02'10" WEST ALONG THE EAST LINE OF SAID LOT 6, A DISTANCE OF 5.84 FEET; THENCE SOUTH 89°35′56" WEST, 34.03 FEET; THENCE SOUTHWESTERLY ALONG A CURVE CONCAVE SOUTHEASTERLY WHOSE RADIUS IS 20.00 FEET, WHOSE ARC LENGTH IS 31.56 FEET AND WHOSE CHORD BEARS SOUTH 44°23'55" WEST, 28.38 FEET TO THE WEST LINE OF SAID LOT 6; THENCE NORTH 00°48'07" WEST ALONG SAID WEST LINE, 25.80 FEET TO THE NORTHWEST CORNER OF SAID LOT 6; THENCE NORTH 89°24'13" EAST ALONG THE NORTH LINE OF SAID LOT 6, A DISTANCE OF 54.26 FEET TO THE POINT OF BEGINNING AND CONTAINING 0.01 AC. (399 S.F.)

PROPERTY SUBJECT TO ANY AND ALL EASEMENTS OF RECORD.

#### NOTE:

THE NORTH LINE OF BLOCK 15 OF A. MULLARKY'S ADDITION TO CEDAR FALLS ASSUMED TO BEAR NORTH 89°24'13" EAST.



PROJECT NAME: WEST 1ST STREET/IA 57 PCC PAVEMENT RECONSTRUCTION

PARCEL 69 - MARILYN I. ANDERSEN

Tour





SCALE:

1"= 40'

DATE:

02/08/2018

PROJECT #: STP-57-2(28)--2G-07





Prepared by: Snyder and Associates – 2727 SW Snyder Blvd. P.O. Box 1159, Ankeny, IA 50023 Return to: City of Cedar Falls, 220 Clay Street, Cedar Falls, IA 50613

#### OWNER'S TEMPORARY GRADING EASEMENT FOR CONSTRUCTION

This instrument is made this \_\_\_\_\_ day of \_\_\_\_\_, 2018, by Marilyn I. Andersen, owner(s) (hereinafter referred to as GRANTOR(S)) of the following described property:

#### See Attached Exhibit

WHEREAS, the owner(s) in fee simple of the real property known and described as set out above is the GRANTOR(S), and

WHEREAS, the City of Cedar Falls (hereinafter referred to as GRANTEE) propose