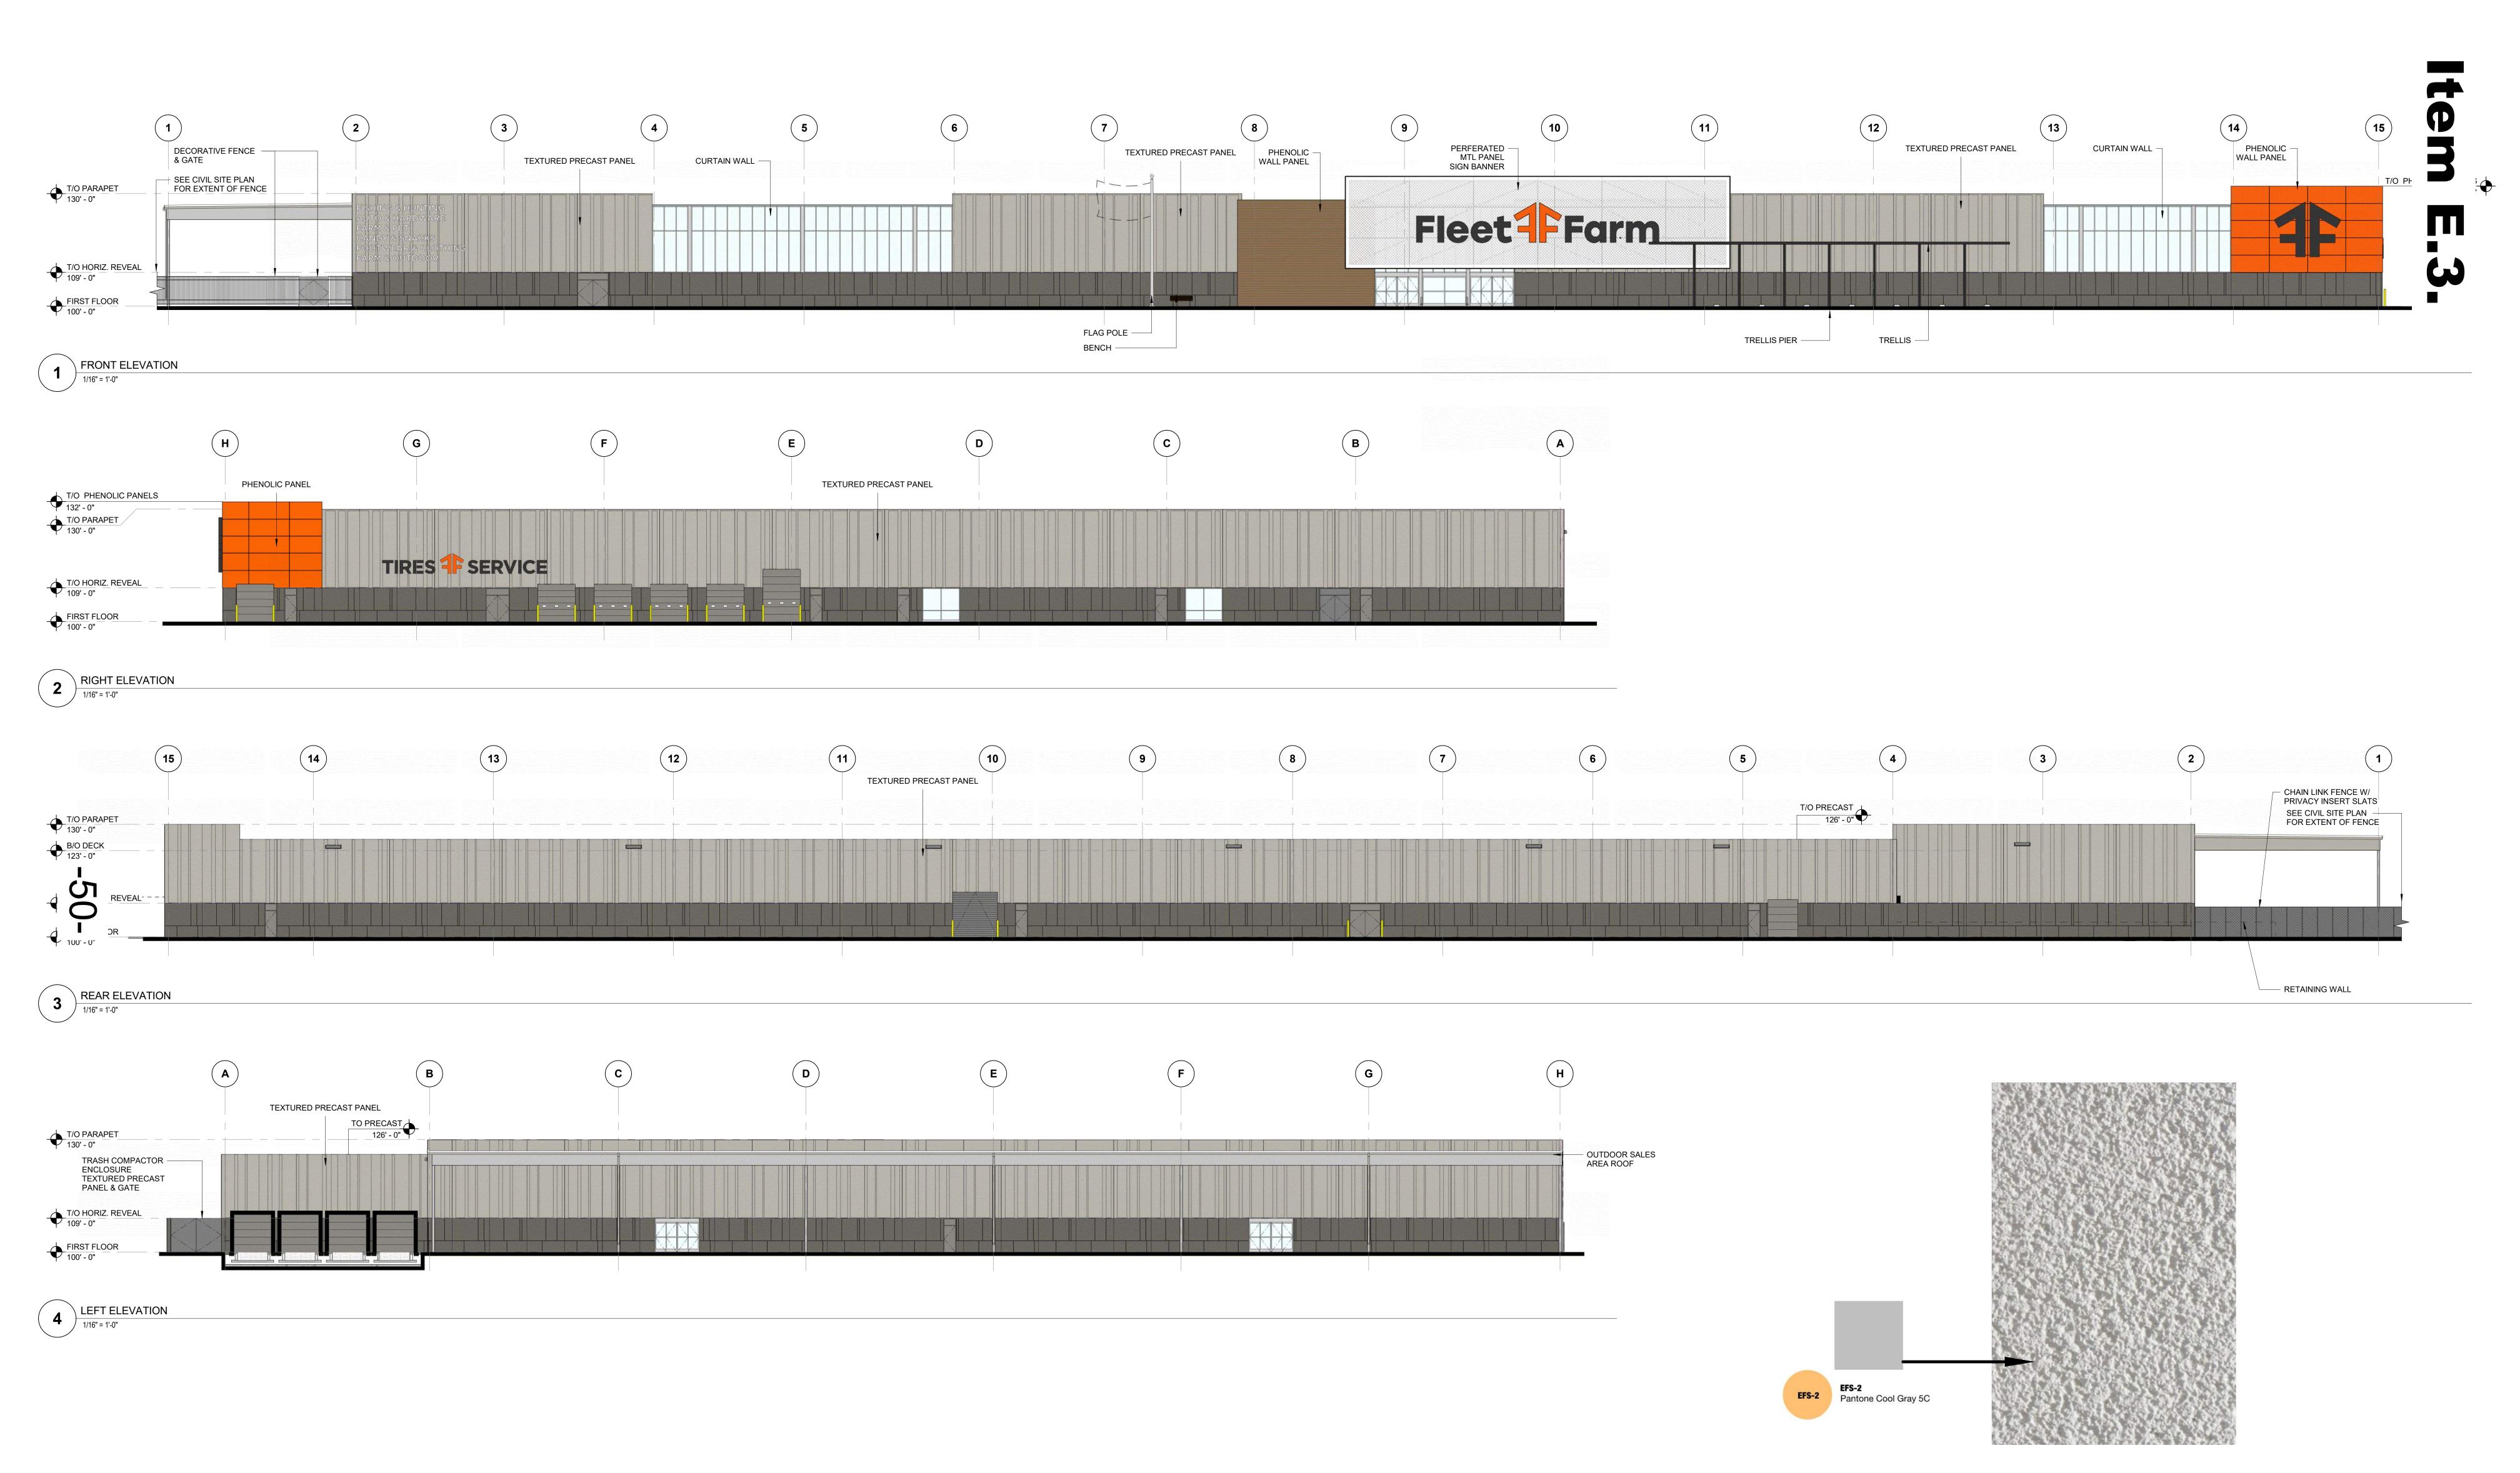

7) <u>Building Design:</u> The HWY-1, Highway Commercial District, states that all structures established within the district shall be reviewed for architectural compatibility with surrounding structures. Below is a review on the elements that are to be addressed.

Proportion: The relationship between the width and height of the front elevations of adjacent buildings shall be considered in the construction or alteration of a building; the relationship of width to height of windows and doors of adjacent buildings shall be considered in the construction or alteration of a building.

The scale and proportion of the new retail building and convenience store will be similar to the existing businesses located nearby. There are several hotels nearby with heights varying between two and four stories, with several commercial and industrial buildings in the area that are one story in height. Both the retail store and convenience store will be one story in height. The size of the retail store (185,000 square feet) is larger than most buildings in this area, however because it is on a very large site, the size would not appear to be out of character for the area.

Roof shape, pitch, and direction: The similarity or compatibility of the shape, pitch, and direction of roofs in the immediate area shall be considered in the construction or alteration of a building.

The design of the both the retail store and convenience store incorporates a flat roof with a parapet wall. The Kwik Star convenience store directly to the north utilizes a similar roof design, while the nearby hotels use a gable roof design. Nearby industrial buildings located within the industrial park utilize a similar flat roof design as well, so this roof design will not be out of character with the area.

Pattern: Alternating solids and openings (wall to windows and doors) in the front facade and sides and rear of a building create a rhythm observable to viewers. This pattern of solids and openings shall be considered in the construction or alteration of a building.

The retail building was designed with textured precast concrete panels in two different tones of gray and with different patterns etched into them to provide some visual interest to the long building walls. This pattern carries through the entirety of the building. The convenience store was similarly designed with the textured concrete precast panels in the two different tones of gray, in order to give it a similar look to the large retail building. The primary façade of the big box store has alternating pattern of window and main entrance features that provide views and openings into the building. These are alternated with the precast concrete panels, separate modules of phenolic panels, some with an aged cedar wood appearance and some in Fleet Farm Orange. Decorative metal awnings also help to visually break up the long facades. The rear and sides of the store will feature mainly the precast concrete panels, along with several overhead doors and service doors. The south side of the building will also feature an auto repair area. There are no façade variations along the rear and sides of the building, however these areas will not be highly visible to neighboring properties to the west because of a large landscaped berm that will be located along the western property line, or the public right-of-way to the south due to the location of future retail buildings and the large amount of trees that will remain along the drainage way at the north end of the property.