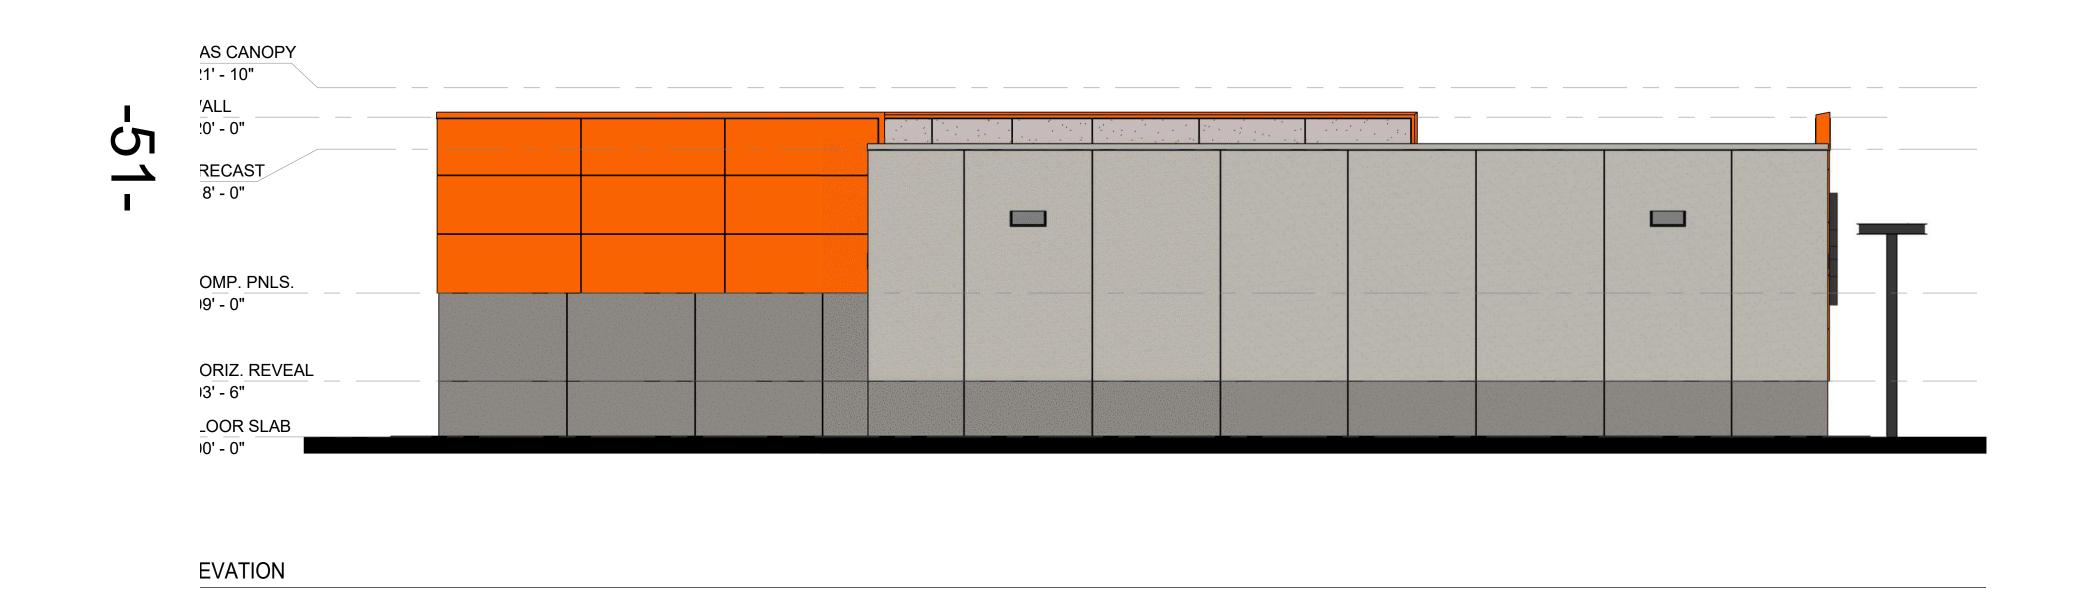

The retail building was designed with textured precast concrete panels in two different tones of gray and with different patterns etched into them to provide some visual interest to the long building walls. This pattern carries through the entirety of the building. The convenience store was similarly designed with the textured concrete precast panels in the two different tones of gray, in order to give it a similar look to the large retail building. The primary façade of the big box store has alternating pattern of window and main entrance features that provide views and openings into the building. These are alternated with the precast concrete panels, separate modules of phenolic panels, some with an aged cedar wood appearance and some in Fleet Farm Orange. Decorative metal awnings also help to visually break up the long facades. The rear and sides of the store will feature mainly the precast concrete panels, along with several overhead doors and service doors. The south side of the building will also feature an auto repair area. There are no façade variations along the rear and sides of the building, however these areas will not be highly visible to neighboring properties to the west because of a large landscaped berm that will be located along the western property line, or the public right-of-way to the south due to the location of future retail buildings and the large amount of trees that will remain along the drainage way at the north end of the property.

Materials and texture: The similarity or compatibility of existing materials and textures on the exterior walls and roofs of buildings in the immediate area shall be considered in the construction or alteration of a building. A building or alteration shall be considered compatible if the materials and texture used are appropriate in the context of other buildings in the immediate area.

Textured precast concrete panels in several different gray tones, phenolic panels in Fleet Farm Orange and aged cedar wood, perforated metal paneling and glass are the exterior materials that will be found on both the retail store and convenience store.

The front of the retail store will feature the two tones of textured concrete precast panels, as well as a white metal perforated panel with the company's name and logo located above the main entrance. Phenolic panels in an aged cedar wood color will be installed just to the south of the main entrance to give it a more modern look and feel. Also, at the northeast corner of the building will be Fleet Farm Orange phenolic paneling that that wraps around the corner of the building and will feature the company logo. The retail store will also feature a yard area at the south end of the building, which will be surrounding by a 16' tall wood fence at the south side and an 8' tall metal/slatted chain link fence on the east and west sides. Staff notes that the wood fence should be stained or painted to provide a more finished look visible from Highway 20 and to prevent deterioration. The south side of the store will feature an auto repair area, so several large overhead doors will be located on this side.