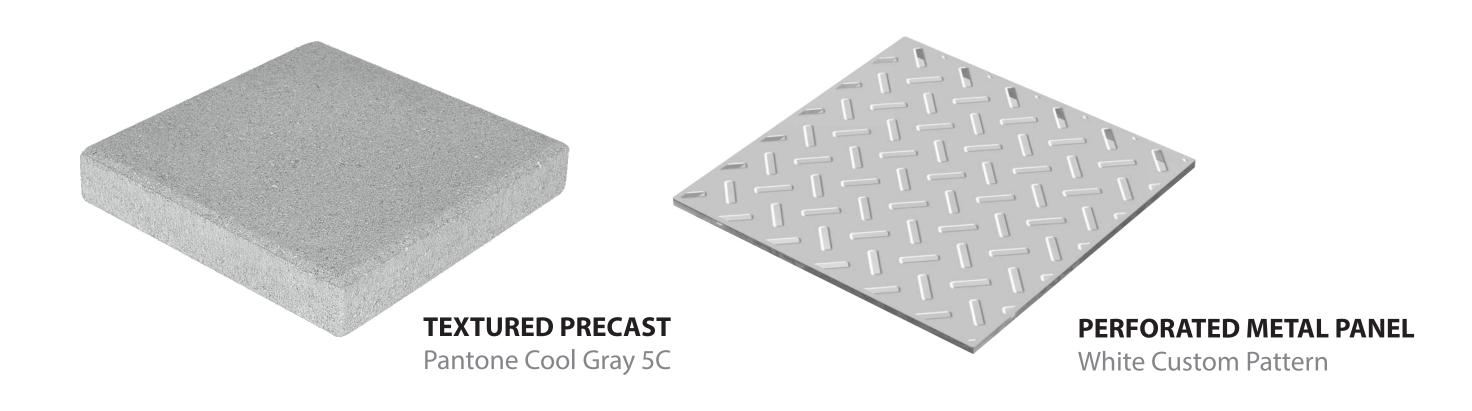

The retail building was designed with textured precast concrete panels in two different tones of gray and with different patterns etched into them to provide some visual interest to the long building walls. This pattern carries through the entirety of the building. The convenience store was similarly designed with the textured concrete precast panels in the two different tones of gray, in order to give it a similar look to the large retail building. The primary façade of the big box store has alternating pattern of window and main entrance features that provide views and openings into the building. These are alternated with the precast concrete panels, separate modules of phenolic panels, some with an aged cedar wood appearance and some in Fleet Farm Orange. Decorative metal awnings also help to visually break up the long facades. The rear and sides of the store will feature mainly the precast concrete panels, along with several overhead doors and service doors. The south side of the building will also feature an auto repair area. There are no façade variations along the rear and sides of the building, however these areas will not be highly visible to neighboring properties to the west because of a large landscaped berm that will be located along the western property line, or the public right-of-way to the south due to the location of future retail buildings and the large amount of trees that will remain along the drainage way at the north end of the property.

Textured precast concrete panels in several different gray tones, phenolic panels in Fleet Farm Orange and aged cedar wood, perforated metal paneling and glass are the exterior materials that will be found on both the retail store and convenience store.