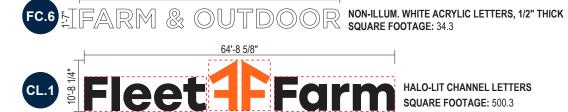

The retail building was designed with textured precast concrete panels in two different tones of gray and with different patterns etched into them to provide some visual interest to the long building walls. This pattern carries through the entirety of the building. The convenience store was similarly designed with the textured concrete precast panels in the two different tones of gray, in order to give it a similar look to the large retail building. The primary façade of the big box store has alternating pattern of window and main entrance features that provide views and openings into the building. These are alternated with the precast concrete panels, separate modules of phenolic panels, some with an aged cedar wood appearance and some in Fleet Farm Orange. Decorative metal awnings also help to visually break up the long facades. The rear and sides of the store will feature mainly the precast concrete panels, along with several overhead doors and service doors. The south side of the building will also feature an auto repair area. There are no façade variations along the rear and sides of the building, however these areas will not be highly visible to neighboring properties to the west because of a large landscaped berm that will be located along the western property line, or the public right-of-way to the south due to the location of future retail buildings and the large amount of trees that will remain along the drainage way at the north end of the property.

The primary façade of the convenience store faces west into the development site and has an alternating pattern of windows, two types of textured precast concrete panels, and Fleet Farm Orange phenolic panels. These features provide a visually pleasing main entrance into the building. The other sides of the building do not have windows due to the location of the attached car wash and the large cooler areas within the convenience store. These facades are patterned with the two types of textured precast concrete panels, in

addition to the Fleet Farm Orange phenolic paneling which rises above the main roof line to give the building a more varied roofline.

Concerns were noted by staff at the Planning and Zoning Commission meeting on October 10, 2018 that the street-facing facades of the convenience store are largely blank facades with no window openings. This does not make for a very attractive feature at the corner of this development at a major entranceway into the community. The Planning & Zoning Commission also expressed this concern. The architect for the development submitted new elevation drawings (attached) showing a metal trellis/canopy structure installed over the doorways along the façade that faces Ridgeway Avenue, which was reviewed at the October 24, 2018 Planning & Zoning Commission meeting. Staff and the Planning & Zoning Commission found that this is an acceptable solution to enhance the façade. Extensive landscaping a setback area located along the Highway 58 frontage will screen and soften the view of the east-facing façade.

Textured precast concrete panels in several different gray tones, phenolic panels in Fleet Farm Orange and aged cedar wood, perforated metal paneling and glass are the exterior materials that will be found on both the retail store and convenience store.

The convenience store will also feature the two tones of textured precast concrete panels, as well as the Fleet Farm Orange phenolic paneling located along portions of all four sides of the building.

Color: The similarity or compatibility of existing colors of exterior walls and roofs of buildings in the area shall be considered in the construction or alteration of a building.

Many of the existing buildings in this area utilize a neutral color exterior, which include brown, tan, and cream. Some buildings also utilize red or gray tones as well. The retail store and convenience store will include two shades of gray in the textured precast concrete panels, with areas of the signature Fleet Farm Orange highlighted on several areas of the buildings. Staff feels that the amount of the orange that is incorporated into the two buildings does not take away from the overall look of the development and provides additional visual interest to the facades.

Architectural features of the retail store include two large curtain walls of windows on the front of the building, along with the raised perforated metal panel located above the main entrance. The convenience store will have typical storefront windows located on the west-facing façade and as noted above will include a metal canopy/trellis structure extending over the doorways along the north façade facing toward Ridgeway Avenue. The design incorporates the Fleet Farm Orange phenolic panels to provide contrast from the gray textured concrete precast panels.