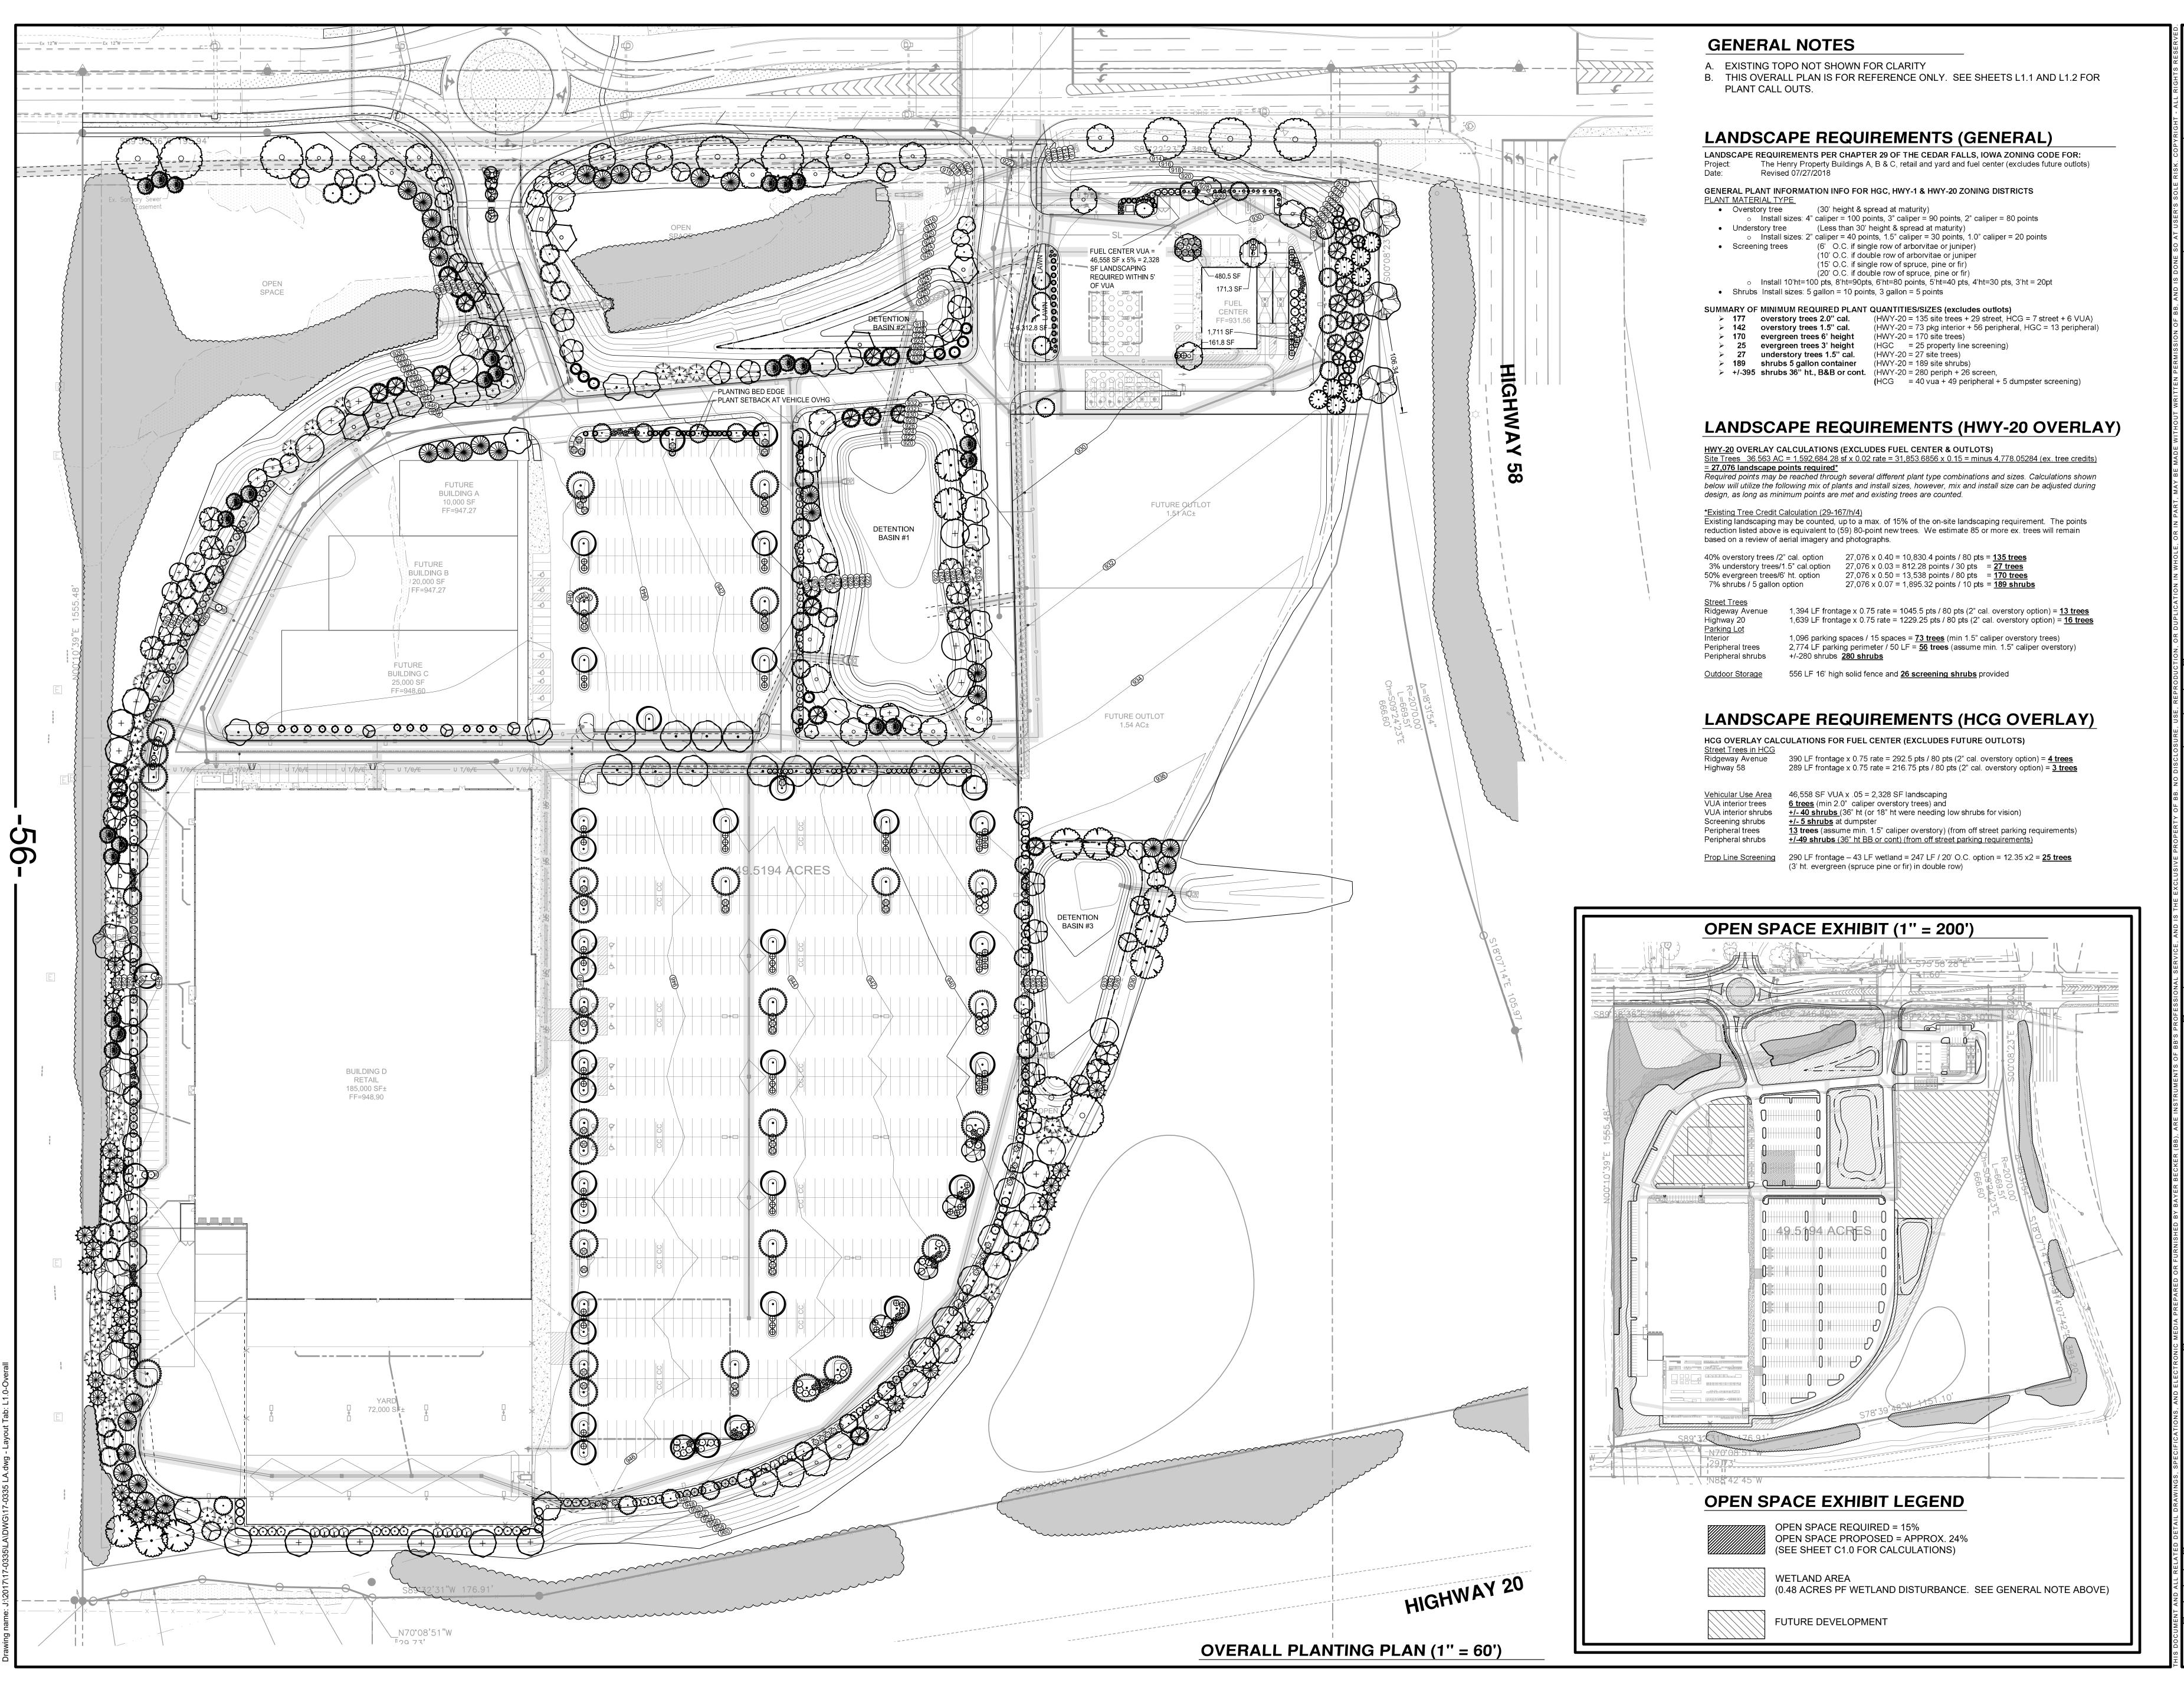

| Development Site          | 36.56 Acres | =   |
|---------------------------|-------------|-----|
| Required Open/Green Space | 5.48 Acres  | 15% |
| Provided Open/Green Space | 12.11 Acres | 33% |

Landscaping is shown throughout the site, both around the buildings as well as within the parking lot and along the street frontages. A protected wetland is located along the frontage of the property along both Ridgeway and along Highway 58. Some disturbance of the wetland area will be necessary to provide access to the site and these wetland impacts will have to be mitigated. The applicant has indicated that they plan to purchase wetland bank credits to satisfy U.S. Army Corp of Engineers mitigation requirements. The applicant has received approval of a permit based on their mitigation plan. However, if additional disturbance of the wetlands is necessary due to recommended roadway improvements, it may be necessary to seek additional federal approvals.

#### The open green space exceeds the minimum requirement and is well distributed.

5) <u>Landscaping:</u> The Highway 20 Commercial Corridor Overlay Zoning District requires landscaping at the rate of 0.02 points per sq. ft. of total development site area. Following are the requirements for the retail and convenience store sites and what is proposed.

| Description                                        | Required    | Proposed    |
|----------------------------------------------------|-------------|-------------|
| Development Lot<br>1,592,554 * .02                 | 27,076 pts. | 38,295 pts. |
| Parking lot trees<br>1,096/15 = 73 trees @ 80 pts. | 5,840 pts.  | 15,580 pts. |
| Street Tree Planting (.75 points per linear foot)  | 2,784 pts.  | 2,880 pts.  |
|                                                    | 35,700 pts  | 56,755 pts  |

As detailed in the table, trees are required in the vehicular use area at the rate of one tree per 15 parking spaces. With a total buildout of 1,096 parking spaces, 73 trees would be required. The landscape plan shows a total of 79 trees, which would meet the requirement.

In addition to parking lot trees, there are trees and shrubs located along the perimeter of the parking areas, as well as trees located along the street frontages. In total, there will be 319 overstory trees, 27 understory trees, 195 evergreen trees and over 500 shrubs planted on the site. **Landscaping requirements are met.** 