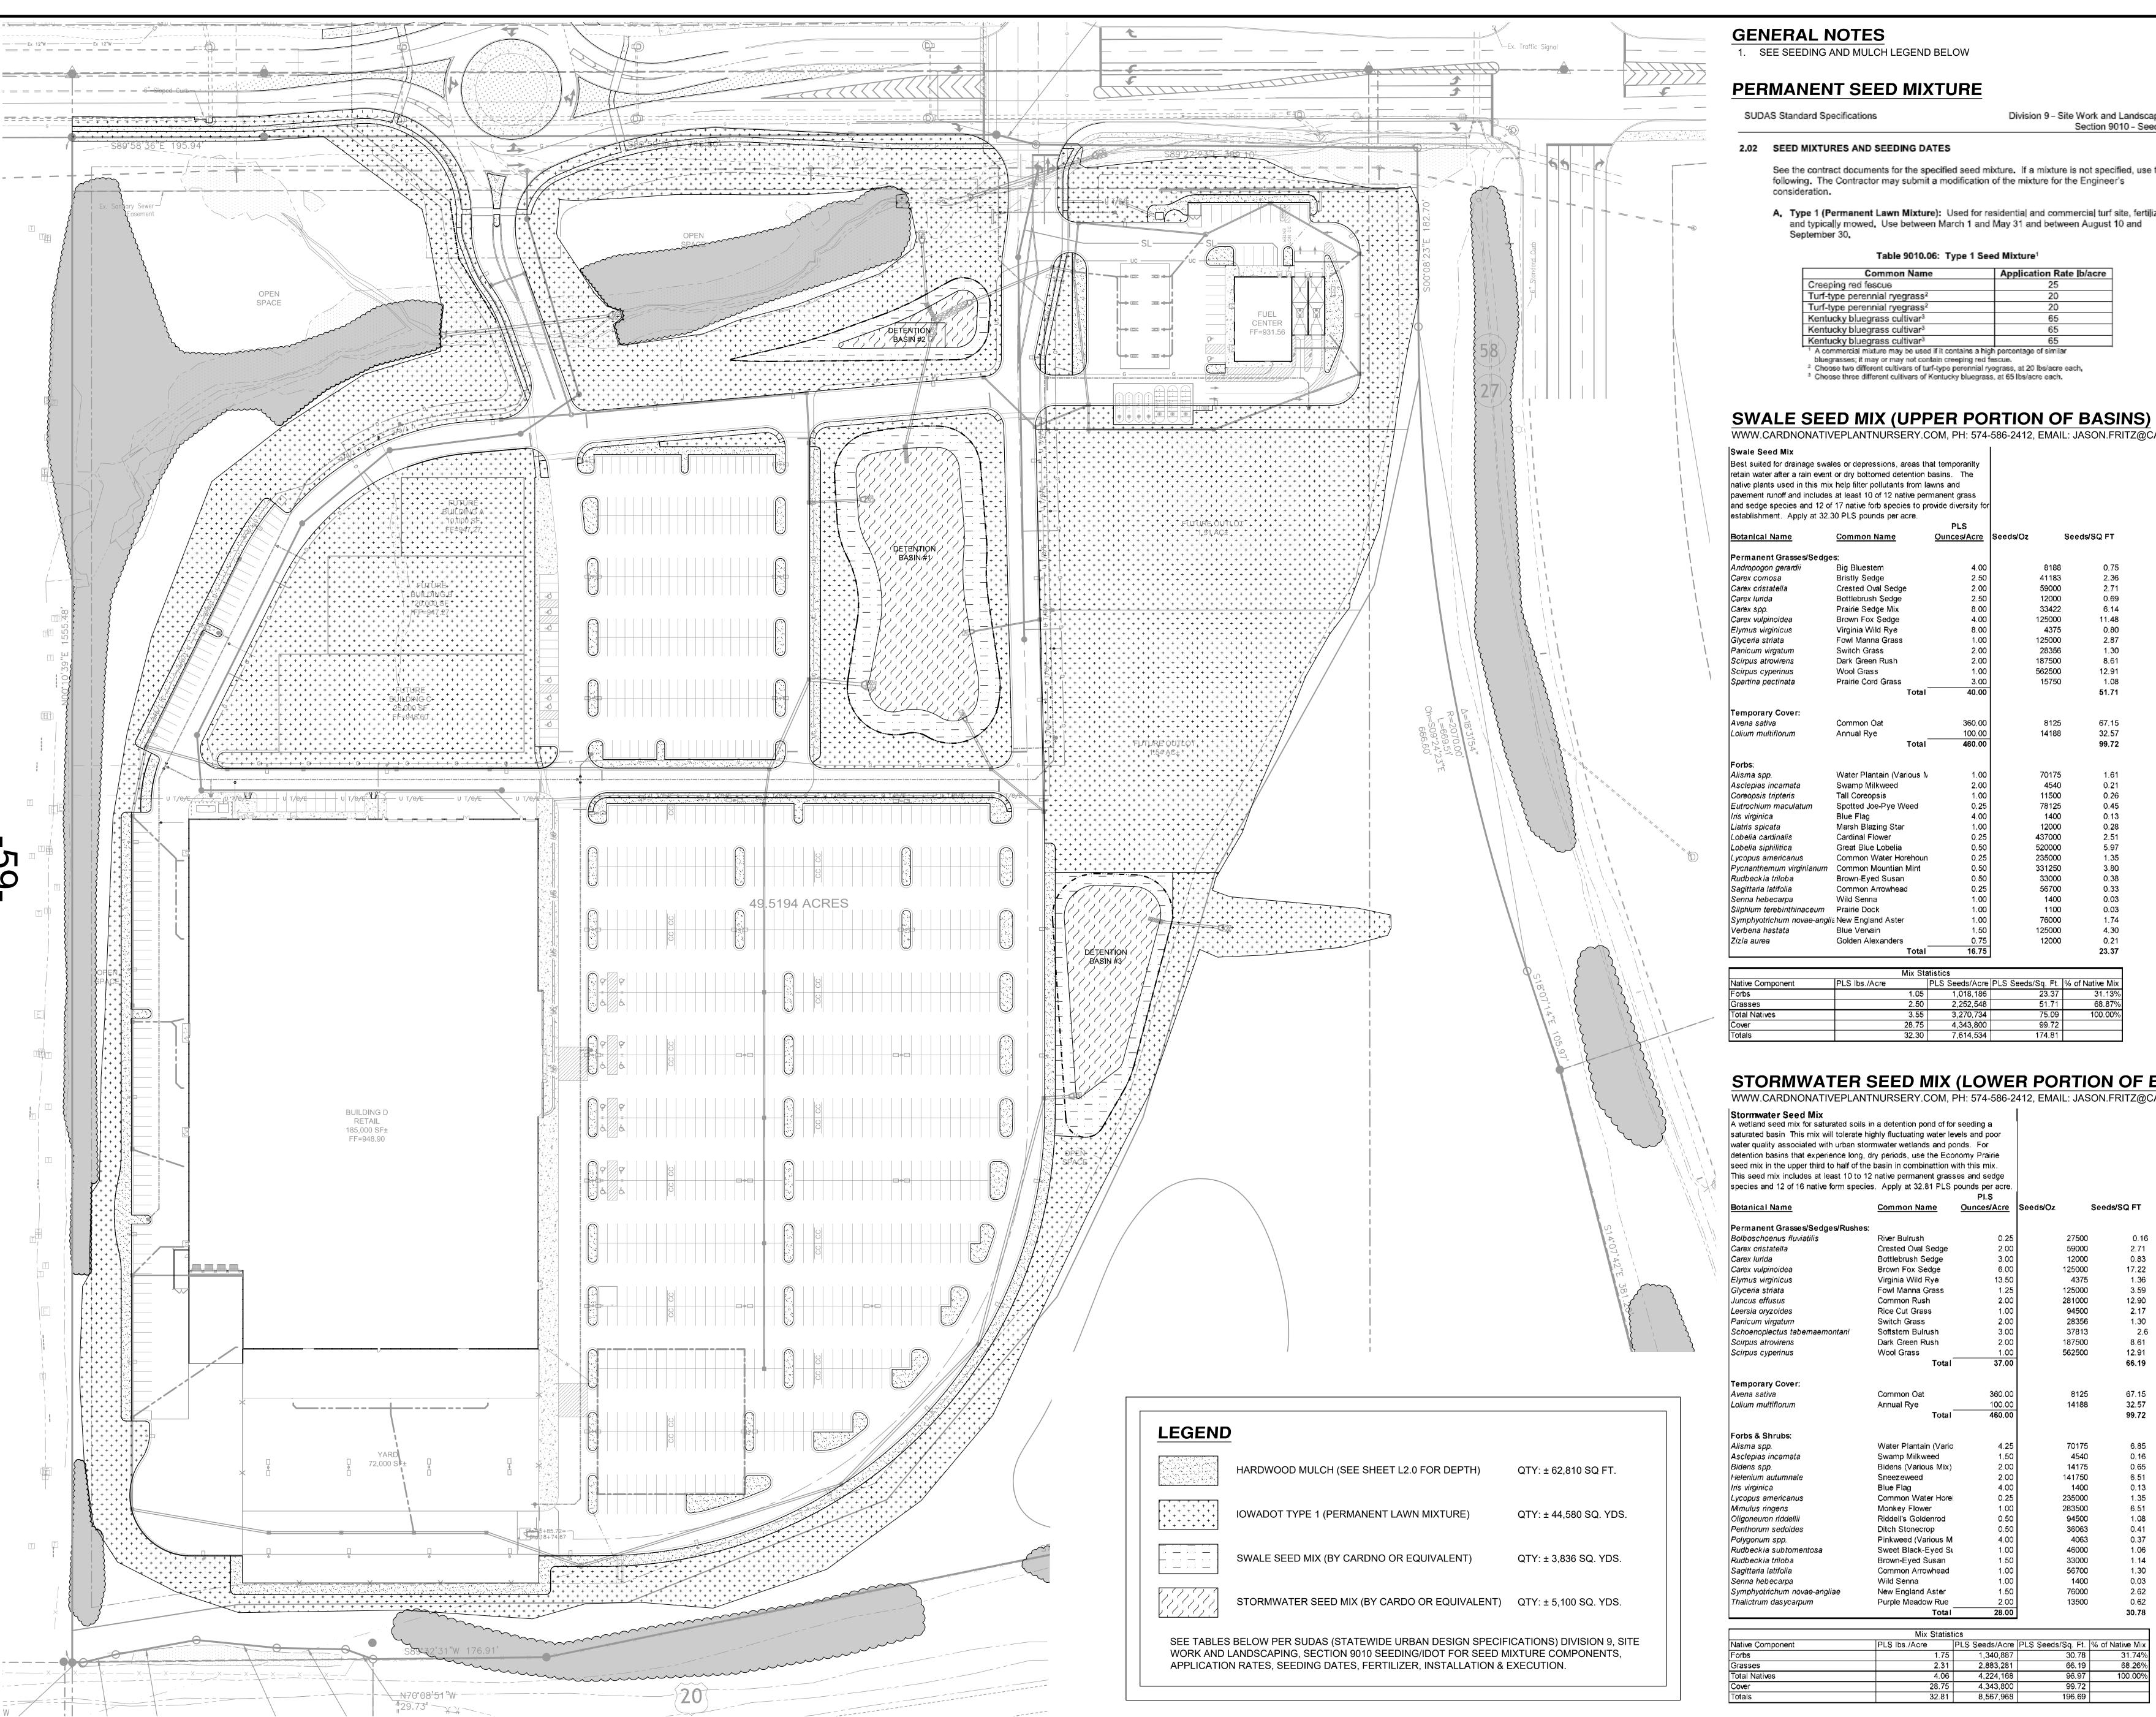

| Development Site          | 36.56 Acres | =   |
|---------------------------|-------------|-----|
| Required Open/Green Space | 5.48 Acres  | 15% |
| Provided Open/Green Space | 12.11 Acres | 33% |

Landscaping is shown throughout the site, both around the buildings as well as within the parking lot and along the street frontages. A protected wetland is located along the frontage of the property along both Ridgeway and along Highway 58. Some disturbance of the wetland area will be necessary to provide access to the site and these wetland impacts will have to be mitigated. The applicant has indicated that they plan to purchase wetland bank credits to satisfy U.S. Army Corp of Engineers mitigation requirements. The applicant has received approval of a permit based on their mitigation plan. However, if additional disturbance of the wetlands is necessary due to recommended roadway improvements, it may be necessary to seek additional federal approvals.

#### The open green space exceeds the minimum requirement and is well distributed.

5) <u>Landscaping:</u> The Highway 20 Commercial Corridor Overlay Zoning District requires landscaping at the rate of 0.02 points per sq. ft. of total development site area. Following are the requirements for the retail and convenience store sites and what is proposed.