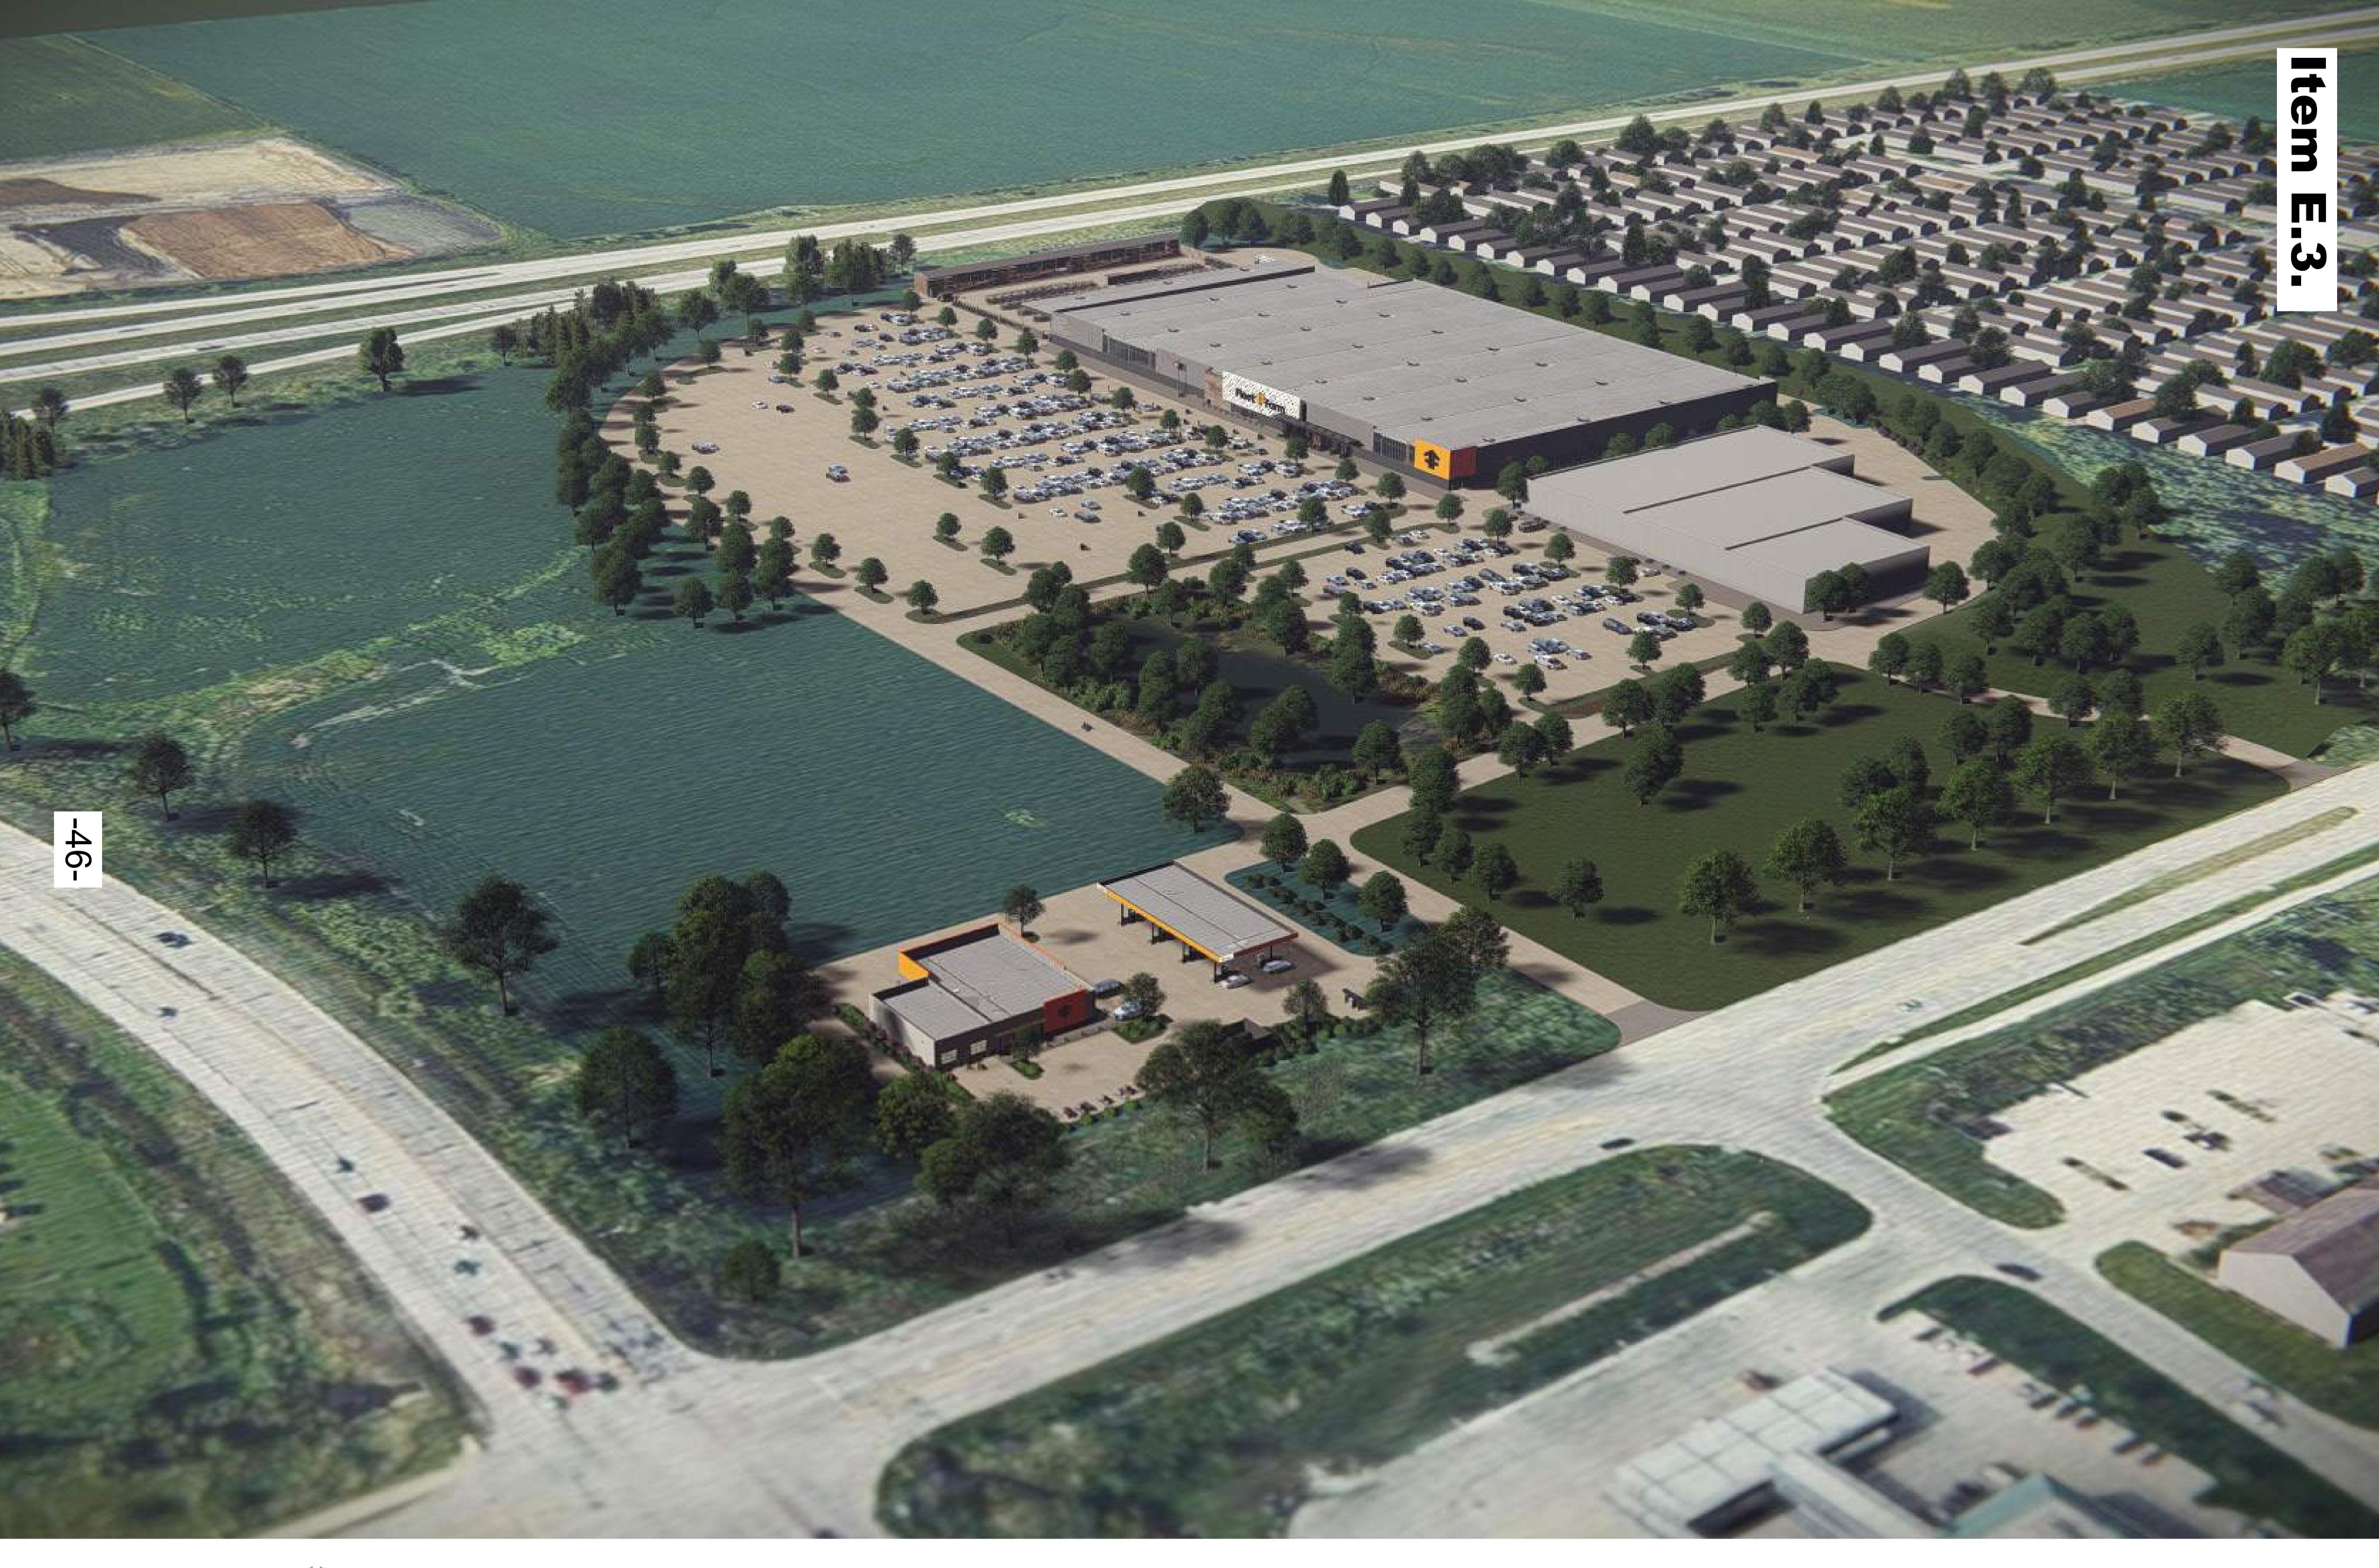

#### **PROPOSAL**

The applicant, Midland Atlantic Development Company, proposes to construct a new 257,000 square foot Fleet Farm retail store with yard area, along with a new Fleet Farm convenience store on approximately 49 acres of land located at the southwest corner of Highway 58 and W Ridgeway Avenue. Three future retail buildings totaling 55,000 square feet are also shown on the site plan just to the north of the retail building, but are not part of this site plan review request. Also, the overall development plan shows additional buildable area along the east side of the property, which is not part of this site plan review and will need to come back before the Planning & Zoning Commission in the future for approval.

Proposed Development Site

#### 3) Parking/Access:

- a. Parking For retail stores over 2,000 square feet in size, it is required to provide 4.5 parking spaces for each 1,000 square feet of gross floor area. A convenience store is required to provide 1 parking space for every 100 square feet of retail floor space. Based on the gross floor area, the big box retail store will be required to provide 750 parking spaces, and the convenience store will be required to provide 24 parking spaces, for a total of 774 spaces. 1,096 parking spaces are shown on the submitted site plan, which far exceeds the requirements for the buildings included with this site plan review. The additional parking spaces are being constructed in anticipation of providing for the additional parking needs of the future retail buildings and other buildable areas on the site, which are not being reviewed with this application.
- b. Cross Access One of the conditions in the conditional zoning agreement is that when the property to the west ever redevelops with commercial uses, a cross-access drive shall be constructed by the property owner at their expense within a 30-foot wide cross-access easement. The exact location of the easement is to be shown on the site plan. The site plan does show a 30-foot wide cross access easement located just to the north of the retail building, and this easement will need to be recorded at the time of site plan approval. This drive will not need to be constructed, unless and until the property to the west redevelops.
- c. Reserved area for future improvements to the interchange of Highway 20 and Highway 58 Another condition in the conditional zoning agreement is that the site plan reserve an area for future right-of-way and that the area shall remain as open space and shall not be developed with any structures, fences, buildings, hard surfacing, driveways or sidewalks. This reserved open space is shown on the site plan, so this condition has been addressed. When the land is platted this area should be included as an outlot with the purpose clearly stated. If in the future the IDOT determines that this land is not needed for improvements to the highway interchange, development of the land for commercial purposes could be considered under the zoning standards in place at that time.
- d. Street Access The property currently has one farm access driveway off W Ridgeway Avenue. Although this property has frontage along both Highway 58 and US Highway 20, no access will be allowed from those frontages. The site plan shows two new access points to the site: one across from Nordic Drive, and one across from a shared drive that serves two residential dwellings along the north side of W Ridgeway Avenue.

| Development Site          | 36.56 Acres | =   |
|---------------------------|-------------|-----|
| Required Open/Green Space | 5.48 Acres  | 15% |
| Provided Open/Green Space | 12.11 Acres | 33% |

Landscaping is shown throughout the site, both around the buildings as well as within the parking lot and along the street frontages. A protected wetland is located along the frontage of the property along both Ridgeway and along Highway 58. Some disturbance of the wetland area will be necessary to provide access to the site and these wetland impacts will have to be mitigated. The applicant has indicated that they plan to purchase wetland bank credits to satisfy U.S. Army Corp of Engineers mitigation requirements. The applicant has received approval of a permit based on their mitigation plan. However, if additional disturbance of the wetlands is necessary due to recommended roadway improvements, it may be necessary to seek additional federal approvals.