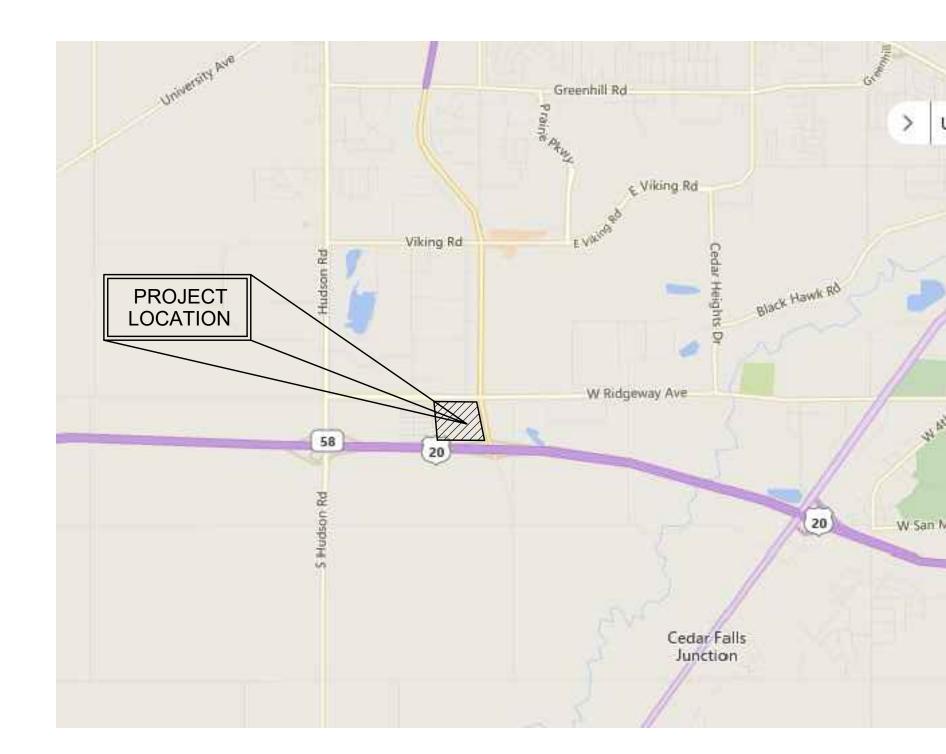

REQUEST: Site plan approval for a new Fleet Farm retail store and convenience store.

PETITIONER: Midland Atlantic Development Company, LLC, Buyer; Bayer Becker, Engineer

LOCATION: Southwest corner of Highway 58 and West Ridgeway Avenue

Proposed Development Site