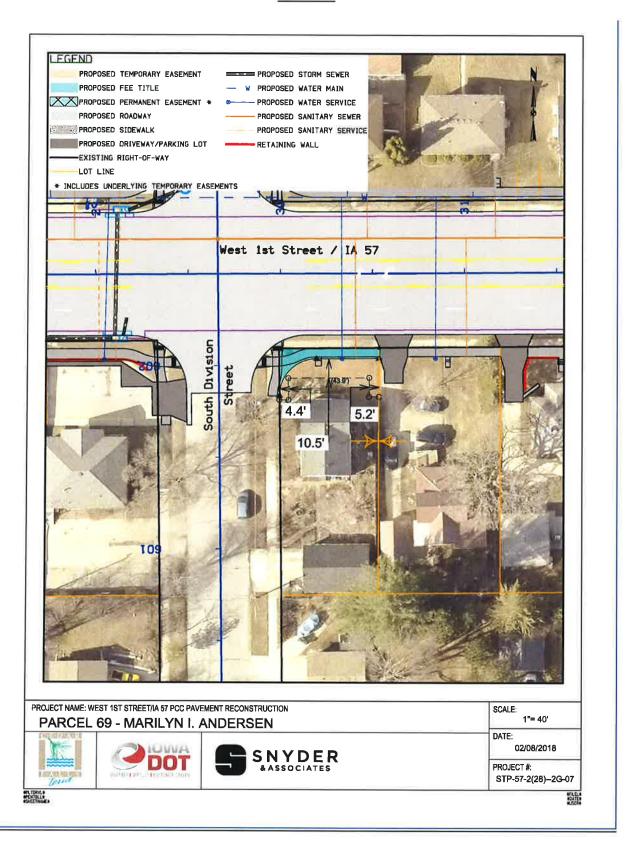

<br>) ss.,<br>)                                                                                    |
| This instrument was ackr<br>James P. Brown, Mayor, and<br>Iowa. | nowledged before me on, 2018, by Jacqueline Danielsen, MMC, City Clerk, of the City of Cedar Falls, |
|                                                                 | Notary Public in and for the State of Iowa                                                          |
| My Commission Expires:                                          |                                                                                                     |
|                                                                 |                                                                                                     |

#### **EXHIBIT**



Prepared by: Snyder and Associates - 2727 SW Snyder Blvd. PO Box 1159, Ankeny, IA 50023 For: City of Cedar Falls, 220 Clay Street, Cedar Falls, IA 50613

(515) 964-2020 (319)273-8600

# CITY OF CEDAR FALLS OWNER PURCHASE AGREEMENT

| PROPERTY ADDRESS: 1123 W. 1st St.<br>PARCEL NO. 12<br>PROJECT NO. STP-57-2(28)-2C-07                                                                                                                                 | COUNTY TAX PARCEL NO.8914-11-228-027           |
|----------------------------------------------------------------------------------------------------------------------------------------------------------------------------------------------------------------------|------------------------------------------------|
| PROJECT NAME: West 1 <sup>st</su