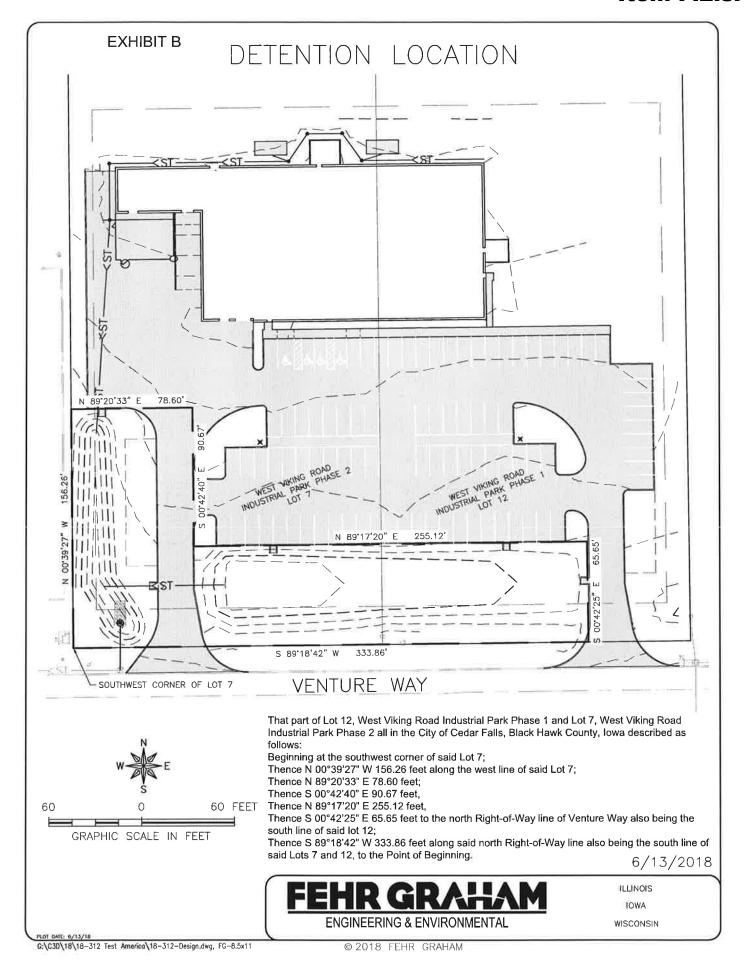

3 of 4

Reconstruction Project - Phase 3 in the Unified Urban Renewal Area.

- h. Resolution approving and authorizing submission of the City's FY18 Annual Urban Renewal Report.
- Resolution approving and authorizing execution of a replacement Quit Claim Deed conveying title to a portion of vacated alley located in Lincoln Park Addition to Michael and Jeanette Geisler.
- j. Resolution approving and authorizing execution of an FY19 Cooperative Agreement with the Iowa Civil Rights Commission.
- Resolution renaming Cedar Falls Recreation and Community Center to Recreation and Fitness Center.
- I. Resolution approving and accepting a Permanent Utility Easement, in conjunction with the University Avenue Reconstruction Project Phase 2.
- m. Resolution approving and authorizing execution of twenty Owner Purchase Agreements and fifteen Tenant Purchase Agreements, and approving and accepting one Warranty Deed, nineteen Owner's Temporary Grading Easements and six Public Utility Easements, in conjunction with the West 1st Street Reconstruction Project.
- n. Resolution approving and authorizing execution of Supplemental Agreement No. 3 to the Standard Consultant Contract with IIW, P.C. for construction engineering services relative to the West 20th Street Bridge Replacement Project.
- o. Resolution approving the partial release of retainage funds to S.M. Hentges & Sons, Inc. for the Dry Run Creek Sanitary Sewer Improvements Project, Phase 2.
- p. Resolution approving and accepting completion of public improvements in Autumn Ridge Eighth Addition.
- q. Resolution approving the Certificate of Completion and accepting the work of Peterson Contractors, Inc. for the Greenhill Road Extension Project.
- r. Resolution approving and authorizing execution of a Storm Water Maintenance and Repair Agreement with Redeemer Church relative to a post-construction stormwater management plan for 815 Orchard Drive.
- s. Resolution approving and authorizing execution of a Storm Water Maintenance and Repair Agreement with FN Investors, LLC relative to a post-construction stormwater management plan for 3019 Venture Way.
- t. Resolution approving and authorizing execution of a Storm Water Maintenance and Repair Agreement with Cedar Brook Dental Group relative to a post-construction stormwater management plan for 9219 University Avenue.
- u. Resolution approving and authorizing execution of a Storm Water Maintenance and Repair Agreement with Ice Investments, LLC relative to a post-construction stormwater management plan for 3201 Venture Way.
- v. Resolution approving and authorizing execution of a Storm Water Maintenance and Repair Agreement with SCD Real Estate, LLC relative to a post-construction stormwater management plan for 1225 Rail Way.