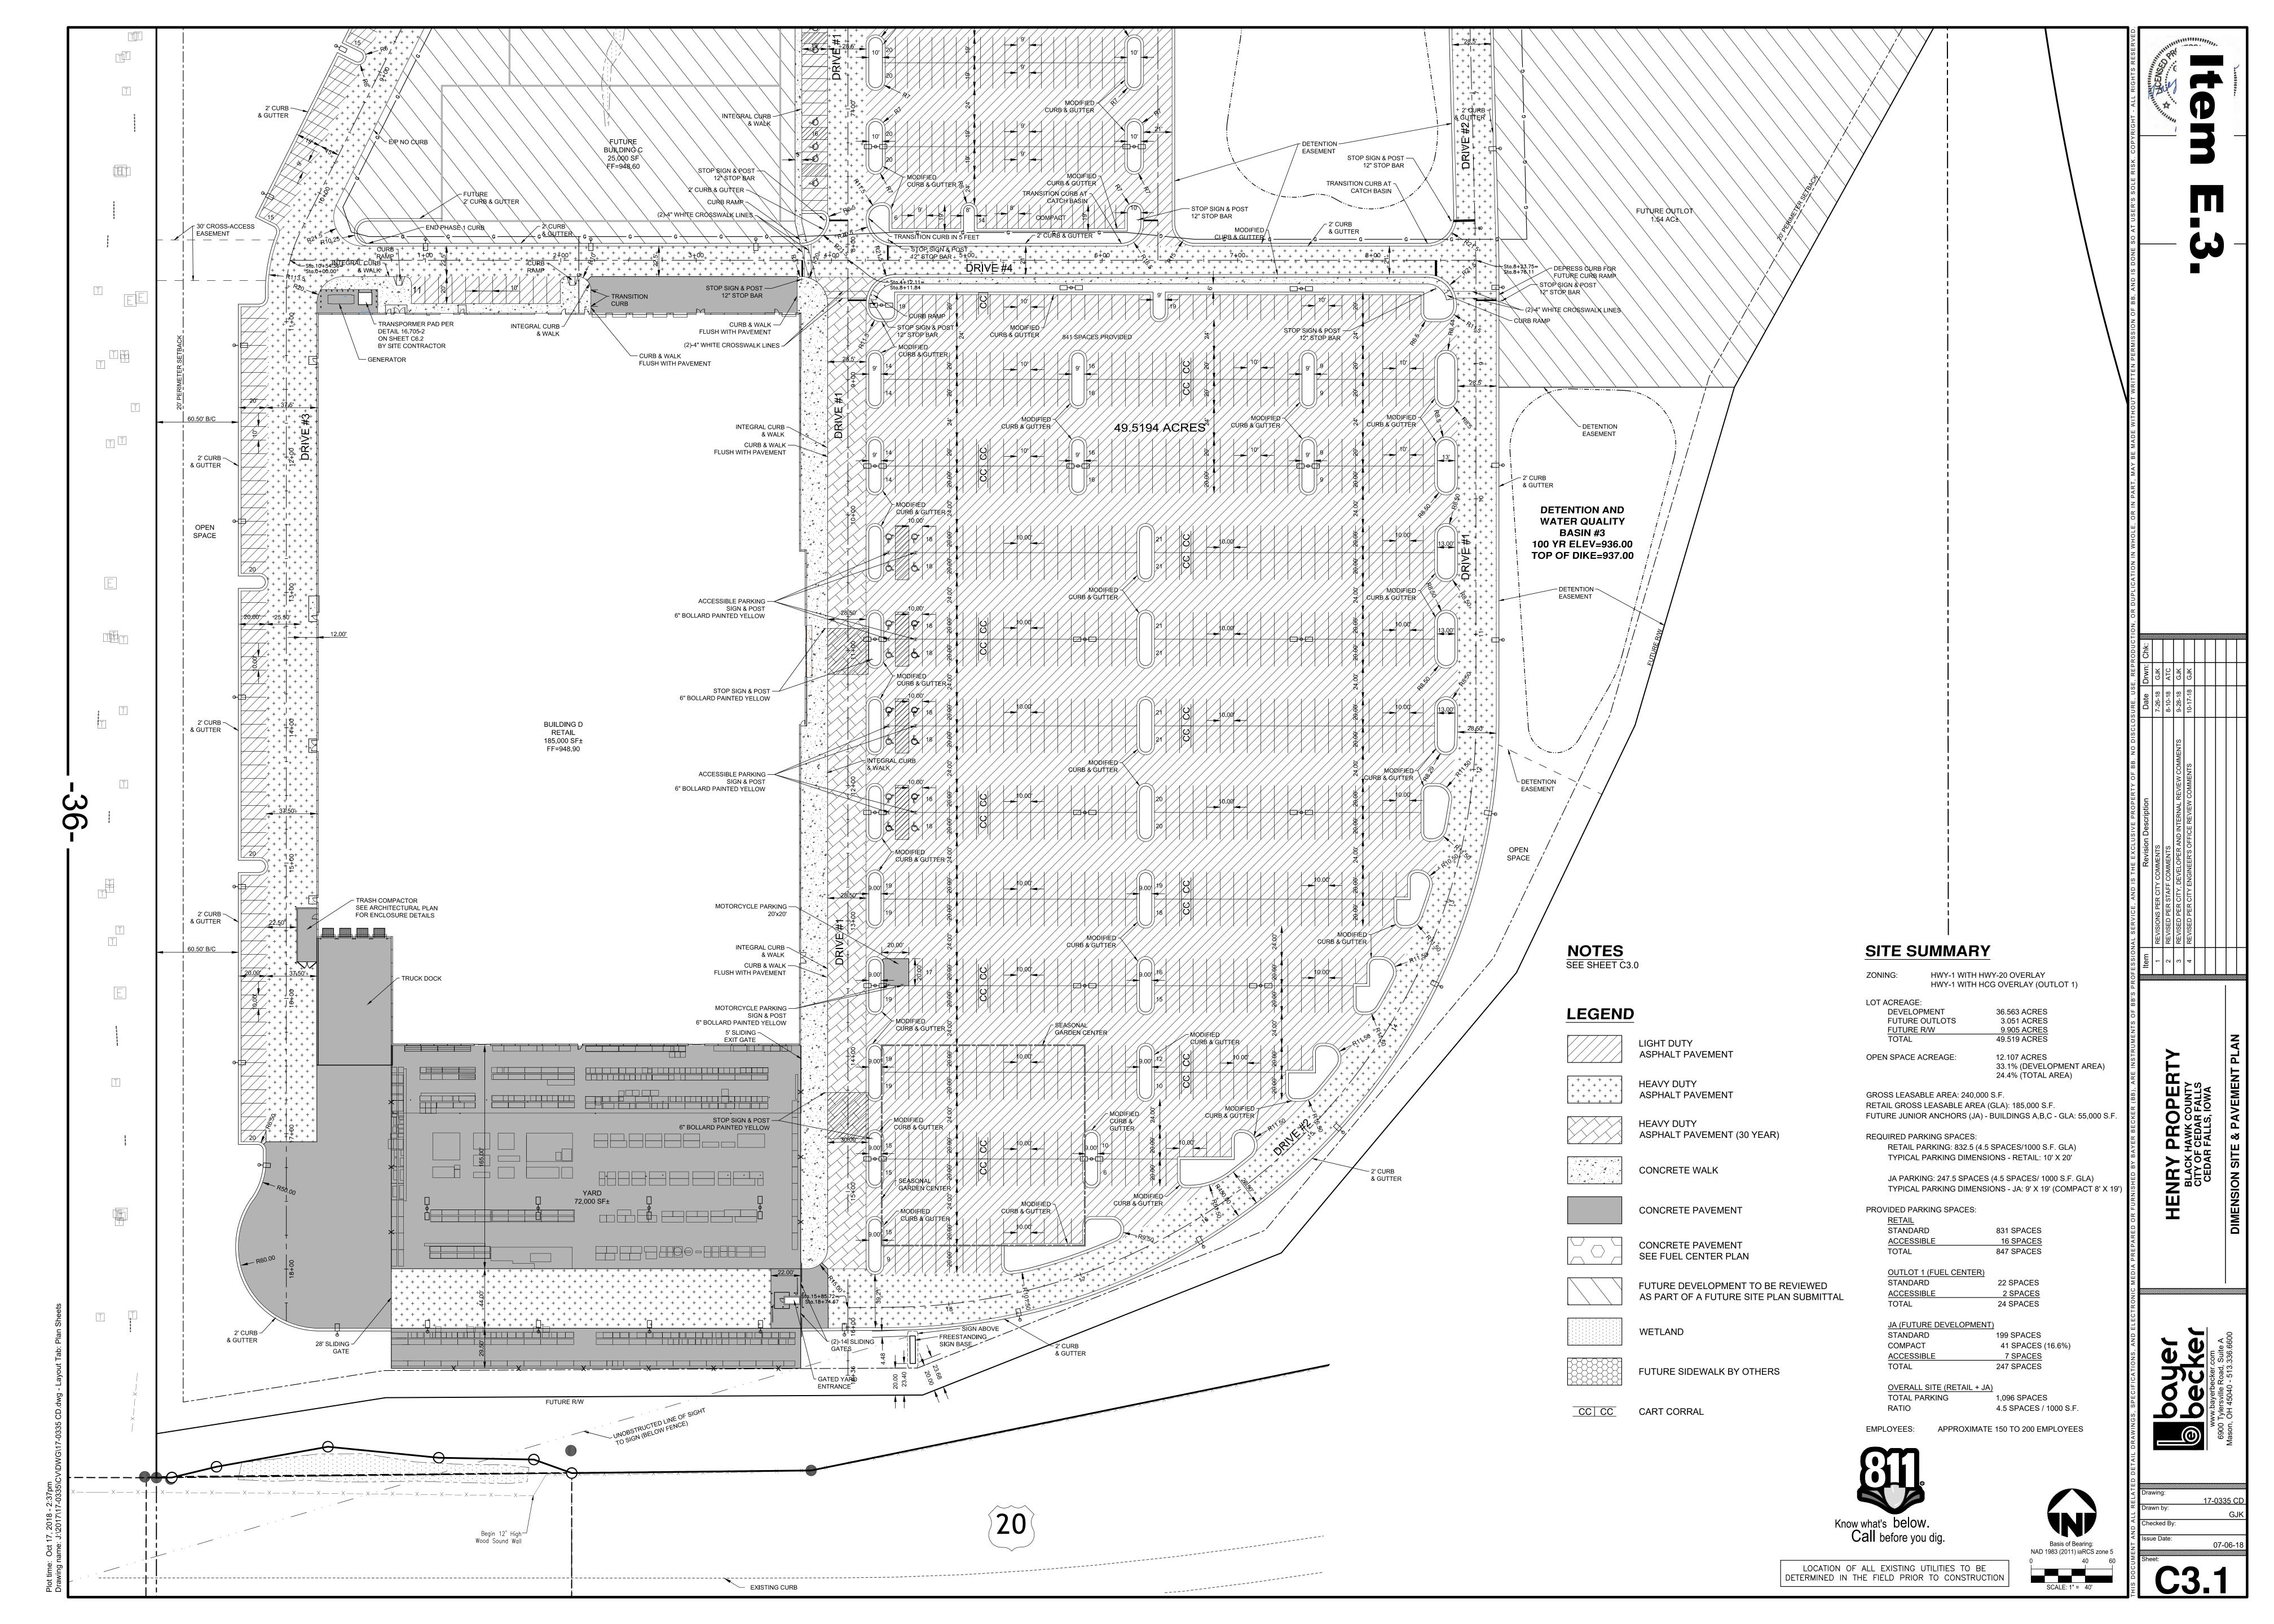

#### **PROPOSAL**

The applicant, Midland Atlantic Development Company, proposes to construct a new 257,000 square foot Fleet Farm retail store with yard area, along with a new Fleet Farm convenience store on approximately 49 acres of land located at the southwest corner of Highway 58 and W Ridgeway Avenue. Three future retail buildings totaling 55,000 square feet are also shown on the site plan just to the north of the retail building, but are not part of this site plan review request. Also, the overall development plan shows additional buildable area along the east side of the property, which is not part of this site plan review and will need to come back before the Planning & Zoning Commission in the future for approval.

#### 3) Parking/Access:

- a. Parking For retail stores over 2,000 square feet in size, it is required to provide 4.5 parking spaces for each 1,000 square feet of gross floor area. A convenience store is required to provide 1 parking space for every 100 square feet of retail floor space. Based on the gross floor area, the big box retail store will be required to provide 750 parking spaces, and the convenience store will be required to provide 24 parking spaces, for a total of 774 spaces. 1,096 parking spaces are shown on the submitted site plan, which far exceeds the requirements for the buildings included with this site plan review. The additional parking spaces are being constructed in anticipation of providing for the additional parking needs of the future retail buildings and other buildable areas on the site, which are not being reviewed with this application.
- b. Cross Access One of the conditions in the conditional zoning agreement is that when the property to the west ever redevelops with commercial uses, a cross-access drive shall be constructed by the property owner at their expense within a 30-foot wide cross-access easement. The exact location of the easement is to be shown on the site plan. The site plan does show a 30-foot wide cross access easement located just to the north of the retail building, and this easement will need to be recorded at the time of site plan approval. This drive will not need to be constructed, unless and until the property to the west redevelops.
- c. Reserved area for future improvements to the interchange of Highway 20 and Highway 58 Another condition in the conditional zoning agreement is that the site plan reserve an area for future right-of-way and that the area shall remain as open space and shall not be developed with any structures, fences, buildings, hard surfacing, driveways or sidewalks. This reserved open space is shown on the site plan, so this condition has been addressed. When the land is platted this area should be included as an outlot with the purpose clearly stated. If in the future the IDOT determines that this land is not needed for improvements to the highway interchange, development of the land for commercial purposes could be considered under the zoning standards in place at that time.
- d. Street Access The property currently has one farm access driveway off W Ridgeway Avenue. Although this property has frontage along both Highway 58 and US Highway 20, no access will be allowed from those frontages. The site plan shows two new access points to the site: one across from Nordic Drive, and one across from a shared drive that serves two residential dwellings along the north side of W Ridgeway Avenue.

Sidewalk connections on the private development site - Since this large property includes a number of separate buildings sites with the drives providing circulation similar to a street network, one of the conditions of the rezoning is that sidewalks be installed throughout the interior of the development site to provide a continuous sidewalk network between all the commercial buildings on the site. Five-foot wide sidewalks are shown throughout the interior of the site to provide pedestrian connections to each of the buildings and future outlots on the site. This will allow customers to park once and walk safely between multiple businesses during their visit.

Overall, the design of the retail store and convenience store is architecturally compatible with other buildings in the surrounding area.

- 8) Trash Dumpster Site: A trash compactor will be located within the Fleet Farm building near the truck loading docks at the southwest corner of the building. Also, a trash dumpster enclosure is located at the north end of the convenience store parking lot. This enclosure will be constructed with textured precast concrete, with a color matching gate. The color of the enclosure will match the color of the convenience store building. **Dumpster enclosure plan is acceptable.**
- 9) <u>Lighting Plan:</u> The HWY-1 District regulations do not have specific lighting design guidelines. The site plan shows the location of light poles and all wall lights throughout the site. The parking lot lights will be

mounted atop 38' tall light poles and will include a single head fixture. These fixtures will be housed in a die-cast aluminum housing with LED lights. Also, wall mounted lights will be located on the walls of the building in various locations, and surface mounted downlights will be located under the petroleum canopy.