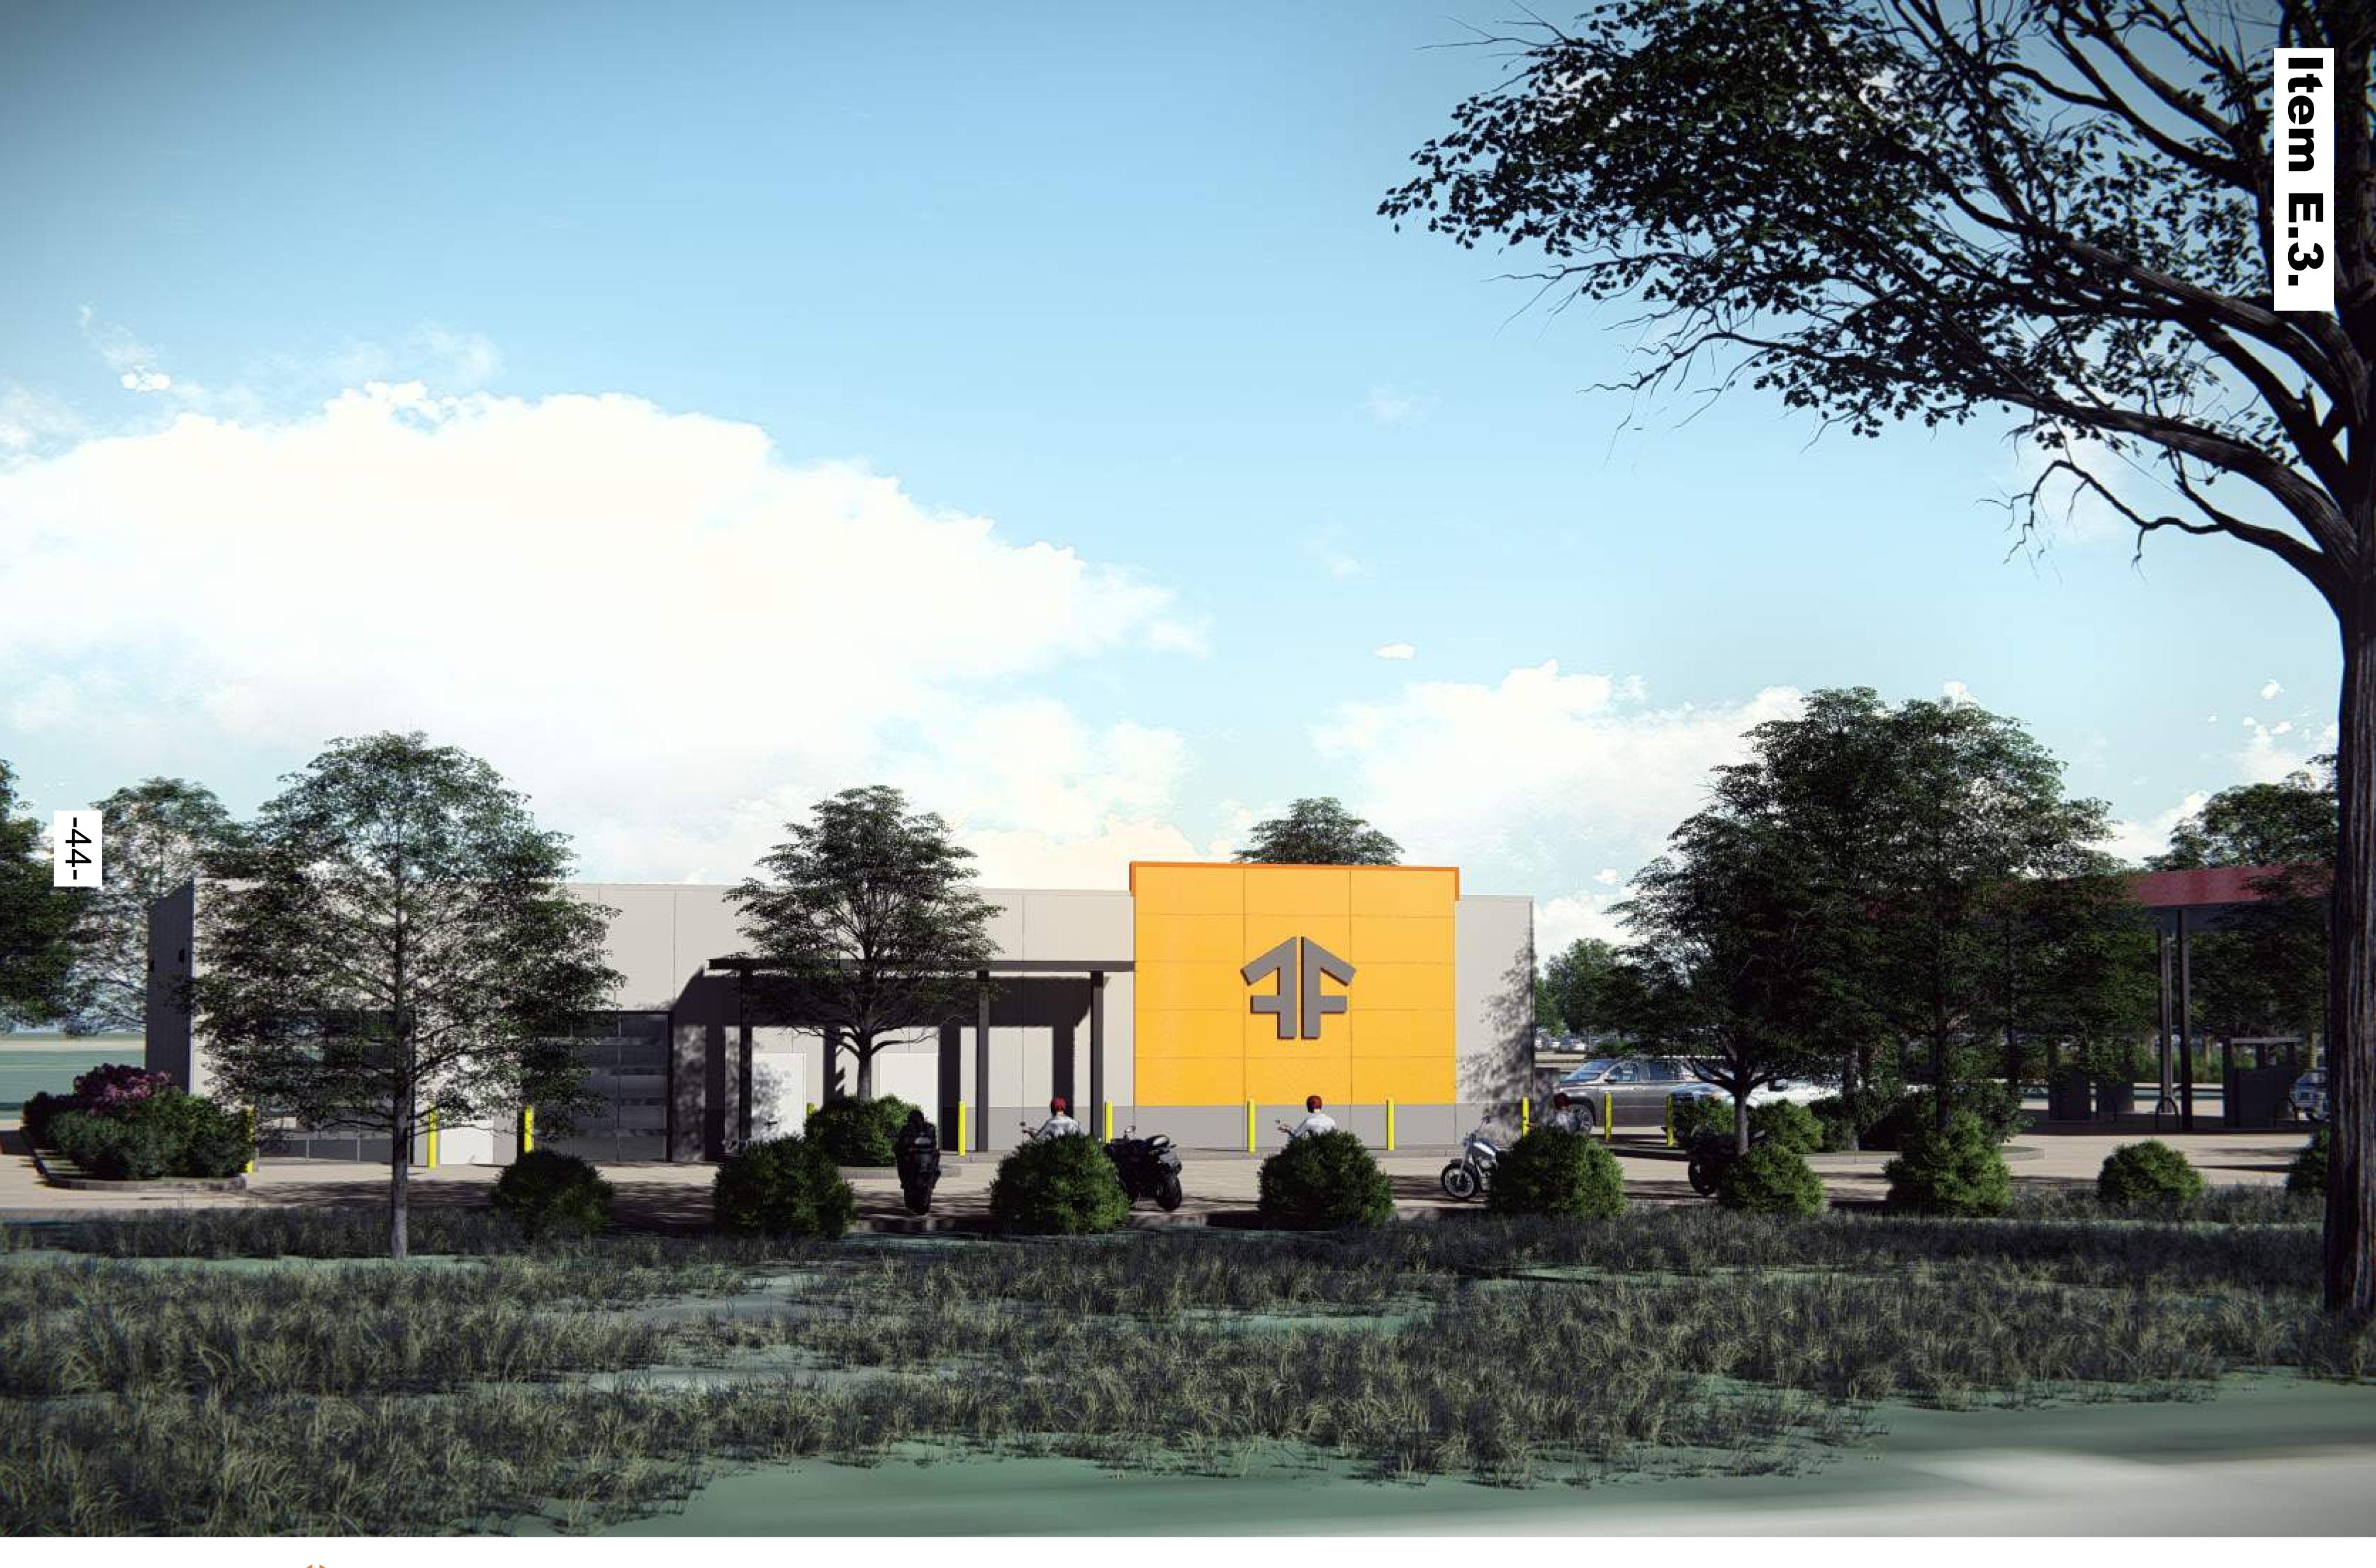

The retail building was designed with textured precast concrete panels in two different tones of gray and with different patterns etched into them to provide some visual interest to the long building walls. This pattern carries through the entirety of the building. The convenience store was similarly designed with the textured concrete precast panels in the two different tones of gray, in order to give it a similar look to the large retail building. The primary façade of the big box store has alternating pattern of window and main entrance features that provide views and openings into the building. These are alternated with the precast concrete panels, separate modules of phenolic panels, some with an aged cedar wood appearance and some in Fleet Farm Orange. Decorative metal awnings also help to visually break up the long facades. The rear and sides of the store will feature mainly the precast concrete panels, along with several overhead doors and service doors. The south side of the building will also feature an auto repair area. There are no façade variations along the rear and sides of the building, however these areas will not be highly visible to neighboring properties to the west because of a large landscaped berm that will be located along the western property line, or the public right-of-way to the south due to the location of future retail buildings and the large amount of trees that will remain along the drainage way at the north end of the property.

The primary façade of the convenience store faces west into the development site and has an alternating pattern of windows, two types of textured precast concrete panels, and Fleet Farm Orange phenolic panels. These features provide a visually pleasing main entrance into the building. The other sides of the building do not have windows due to the location of the attached car wash and the large cooler areas within the convenience store. These facades are patterned with the two types of textured precast concrete panels, in

addition to the Fleet Farm Orange phenolic paneling which rises above the main roof line to give the building a more varied roofline.

Concerns were noted by staff at the Planning and Zoning Commission meeting on October 10, 2018 that the street-facing facades of the convenience store are largely blank facades with no window openings. This does not make for a very attractive feature at the corner of this development at a major entranceway into the community. The Planning & Zoning Commission also expressed this concern. The architect for the development submitted new elevation drawings (attached) showing a metal trellis/canopy structure installed over the doorways along the façade that faces Ridgeway Avenue, which was reviewed at the October 24, 2018 Planning & Zoning Commission meeting. Staff and the Planning & Zoning Commission found that this is an acceptable solution to enhance the façade. Extensive landscaping a setback area located along the Highway 58 frontage will screen and soften the view of the east-facing façade.

Textured precast concrete panels in several different gray tones, phenolic panels in Fleet Farm Orange and aged cedar wood, perforated metal paneling and glass are the exterior materials that will be found on both the retail store and convenience store.

The convenience store will also feature the two tones of textured precast concrete panels, as well as the Fleet Farm Orange phenolic paneling located along portions of all four sides of the building.

Color: The similarity or compatibility of existing colors of exterior walls and roofs of buildings in the area shall be considered in the construction or alteration of a building.

Architectural features of the retail store include two large curtain walls of windows on the front of the building, along with the raised perforated metal panel located above the main entrance. The convenience store will have typical storefront windows located on the west-facing façade and as noted above will include a metal canopy/trellis structure extending over the doorways along the north façade facing toward Ridgeway Avenue. The design incorporates the Fleet Farm Orange phenolic panels to provide contrast from the gray textured concrete precast panels.