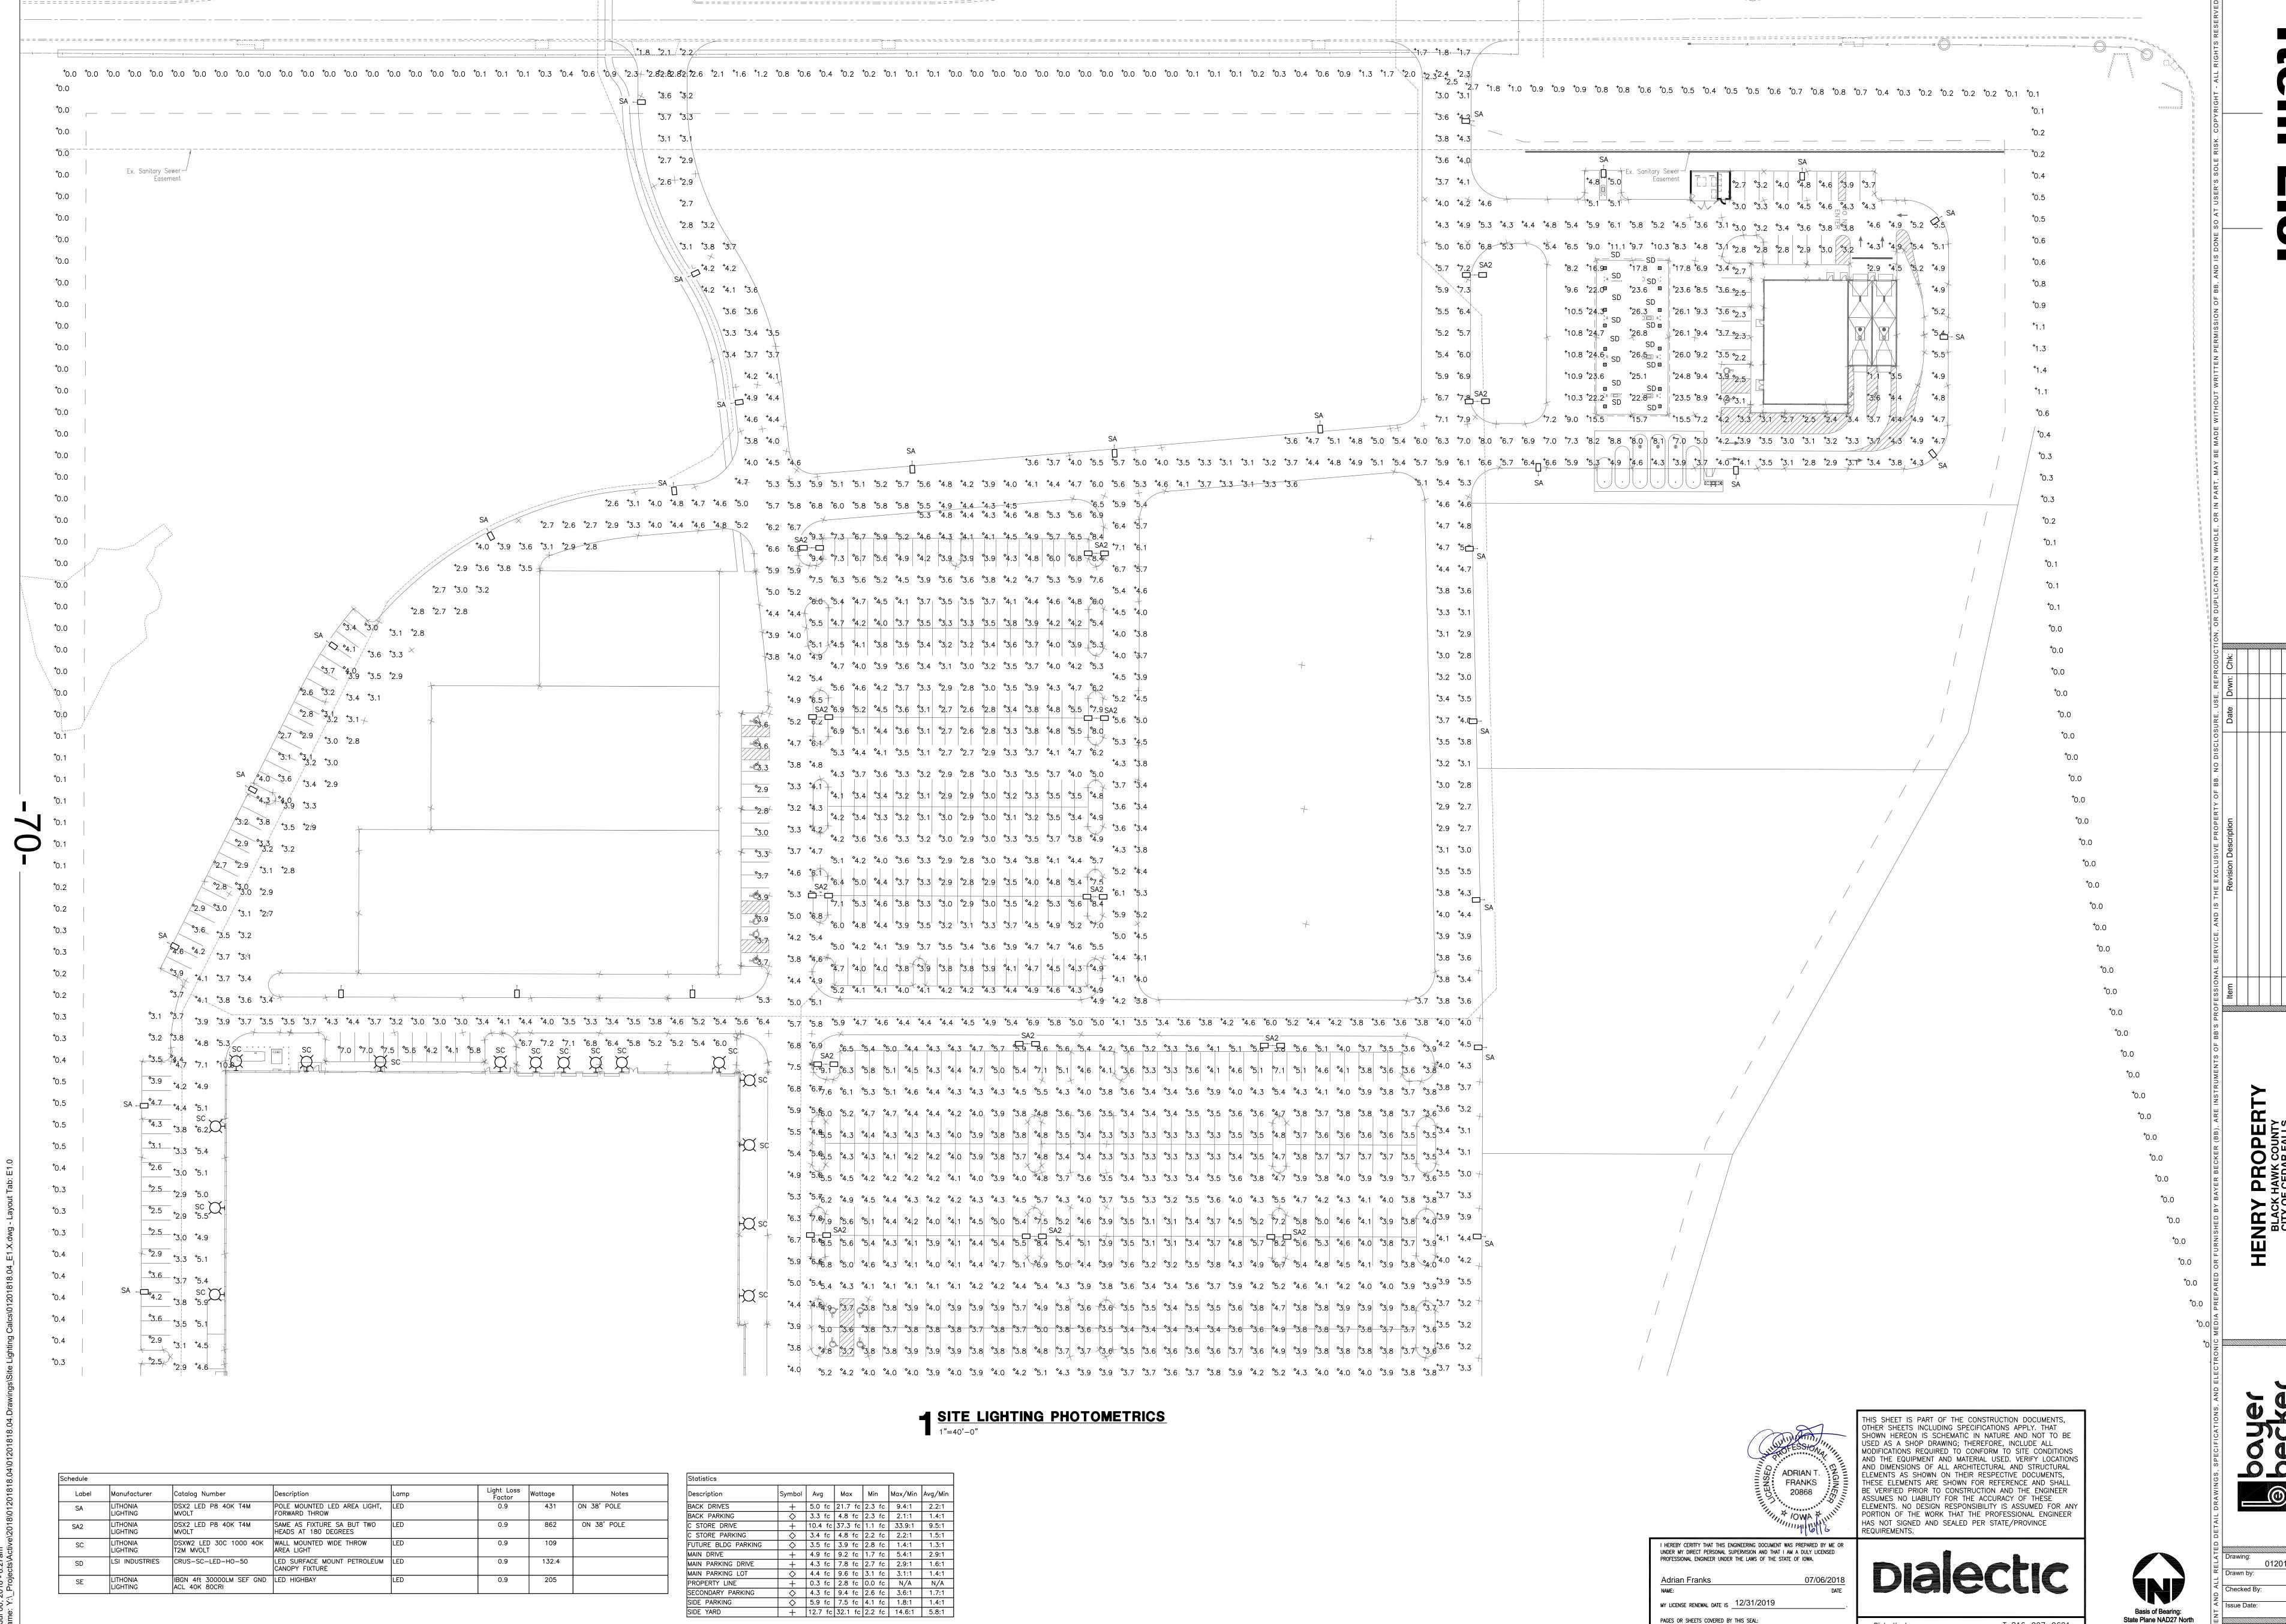

In order to determine the improvements to the public roadways necessary to support the development of this property, the City required the applicant to conduct a traffic study. The traffic study was originally submitted to the City on July 23, 2018, and a review of the study was completed by City staff and by City-hired peer review. It was determined that certain corrections needed to be made to the study to adequately address future traffic impacts, including assessment of a number of alternative options for access at the proposed main entrance and at Nordic Drive.

On October 1, 2018, the applicant submitted a revised traffic study to the City. City staff has reviewed the latest traffic study submitted by Bayer Becker, a copy of which is included in the submittal materials. The study has also been peer reviewed by a traffic engineering consultant hired by the City. There is a memo from the City Engineer outlining the City's assessment of the traffic study and the City staff's recommended roadway improvements necessary to accommodate the traffic generated by the proposed development, while balancing the needs of adjacent property owners and businesses in the area. The developer's traffic engineer has also submitted a revised concept plan for the roadway improvements, which is included in the submittal materials.

Staff recommends that a roundabout be installed on Ridgeway Avenue at the intersection of Driveway #1 (main drive into the Midland development). Since Nordic Drive currently serves as the primary access for a considerable number of businesses, City staff finds that it is in the best interests of all parties to keep Nordic Drive full access by installing a traffic signal at the intersection of Nordic Drive and Ridgeway Avenue, which is opposite the proposed Midland Driveway #2. Additional improvements will also be necessary at the intersection of Ridgeway Avenue and Highway 58. The lowa DOT is currently considering plans for improvements to this intersection, with a tentative timeline for construction by 2023. They are in the early planning stages, so details are not yet available. Due to physical constraints at this intersection, including the location of large culverts and wetlands in the ditches, the developer and City have proposed phasing the improvements. Staff finds that it is reasonable to phase the improvements as follows:

- Phase I: The Phase I Roadway Improvements shall generally include:
  - Construction of the roundabout at Driveway #1 (main drive)
  - Construction of a signalized intersection on Ridgeway at Nordic Drive/Driveway #2. A temporary signal may be installed until this intersection is reconstructed along with the Phase 2 improvements.
  - These improvements include a 5-foot wide sidewalk to be installed along W. Ridgeway Avenue from the west property line to the intersection of Ridgeway and Nordic/Drive #2, with crosswalks at this intersection and at the roundabout.
- Phase II: The Phase II Roadway Improvements shall generally include:
  - Any necessary upgrades to the traffic signals at the intersection of W.
     Ridgeway Avenue and Highway 58.
  - o Install dual left turn lanes along eastbound W. Ridgeway Avenue.
  - Install dual left turn lanes along Northbound Highway 58.

- Install dual left turn lanes along westbound W. Ridgeway Avenue at Nordic Drive.
- o Install right turn lane along eastbound W. Ridgeway Avenue.
- Install right turn lane along westbound W. Ridgeway Avenue at Nordic Drive.
- Install any retaining walls necessary to support the roadway improvements and the required public sidewalk.
- o Reconstruct culverts, as necessary.
- <u>Development Agreement</u>: Details of the exact geometry of the roadway improvements, location of turn lanes, crosswalks and sidewalk locations have yet to be fully designed. A Development Agreement has been agreed upon between the City and Developer, which spells out the general nature of the traffic improvements, timing of the improvements, and cost share.
- Concerns with future traffic circulation: As described in more detail by the City Engineer, the traffic study indicates that in the long term as the area builds out and traffic volumes increase, the traffic circulation in this area will deteriorate, particularly at peak times. Additional changes will likely be needed in the corridor in the future to address these situations. However, staff finds that the roadway improvements outlined above are the best option at this time to balance the interests of existing business and accommodate new development in the corridor.
- The submitted plan for parking satisfies City requirements.
- The plan for cross access meets the requirements of the conditional zoning agreement, provided an easement is recorded.
- The submitted site plan does not show any development in the area required to be reserved for potential future IDOT improvements at the interchange of Hwy 20 and Hwy 58, so meets the requirement of the conditional zoning agreement.
- The plan for street access and associated roadway improvements has been reviewed. The staff recommendation regarding the public improvements necessary to support the proposed development is outlined above and in the City Engineer's attached memo. Once these improvements are installed, staff finds that access can safely be provided to serve this development.
- 4) Open Green Space: This property is located within the Highway 20 Commercial Corridor Overlay Zoning District. This overlay district requires that open green space/landscape area be provided at the rate of 15% of the development site. Following is a summary from the landscape plan that details how this provision is met.