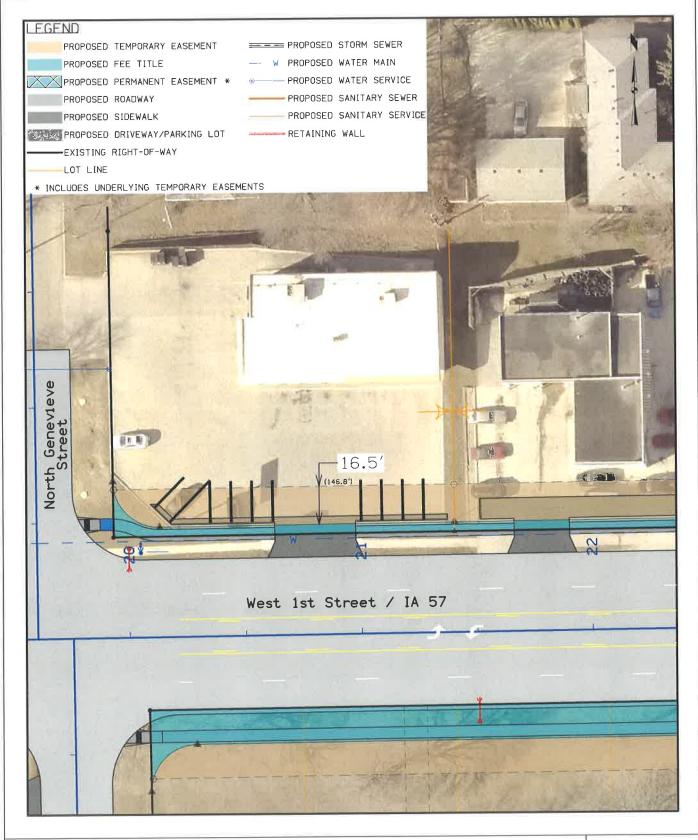

Resolution #21,297, approving and accepting a Partial Release of Real Estate Mortgage, a Warranty Deed and a Temporary Easement, in conjunction with the Center Street Recreational Trail Project.

Resolution #21,298, approving and authorizing execution of one Owner Purchase Agreement and two Tenant Purchase Agreements, and approving and accepting one Owner's Temporary Grading Easement for Construction, in conjunction with the West 1st Street Reconstruction Project.

Sidewalk connections on the private development site - Since this large property includes a number of separate buildings sites with the drives providing circulation similar to a street network, one of the conditions of the rezoning is that sidewalks be installed throughout the interior of the development site to provide a continuous sidewalk network between all the commercial buildings on the site. Five-foot wide sidewalks are shown throughout the interior of the site to provide pedestrian connections to each of the buildings and future outlots on the site. This will allow customers to park once and walk safely between multiple businesses during their visit.

Interior sidewalk plan is acceptable. Staff recommends that a sidewalk be installed along the entire frontage of the development site along Ridgeway Avenue to its intersection with Highway 58. A minimum 10-foot landscaped parkway should be provided between the sidewalk and the street curb. If any additional ROW is needed to accommodate these improvements, it must be dedicated to the City by the Developer. The timing of the installation of the sidewalk and other roadway improvements will be detailed in a development agreement approved by the City Council prior to approval of the site plan.