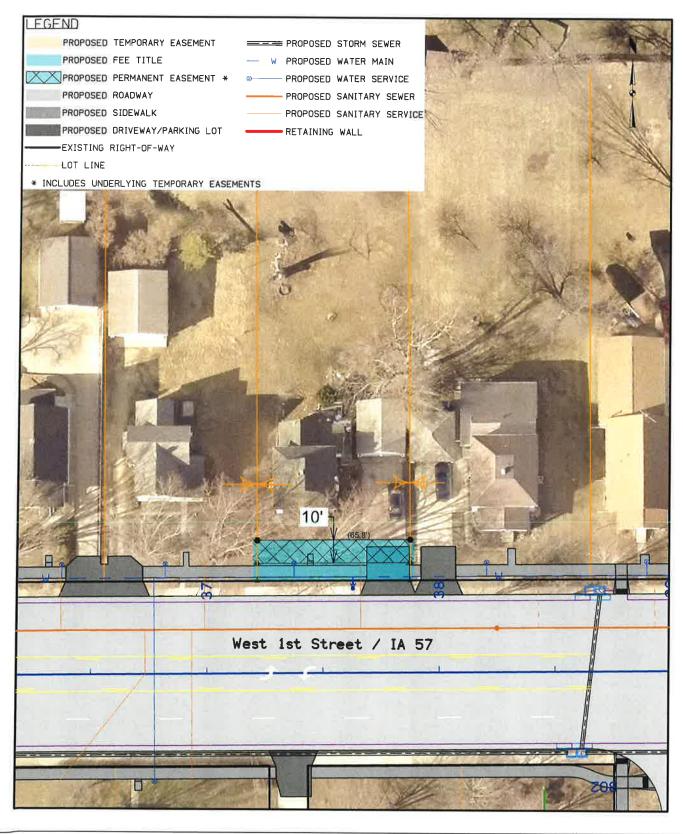

| )<br>) ss.<br>)                                                                                     |
| This instrument was ackr<br>James P. Brown, Mayor, and<br>Iowa. | nowledged before me on, 2018, by Jacqueline Danielsen, MMC, City Clerk, of the City of Cedar Falls, |
|                                                                 | Notary Public in and for the State of Iowa                                                          |
| My Commission Expires:                                          |                                                                                                     |
|                                                                 |                                                                                                     |



PROJECT NAME: WEST 1ST STREET/IA 57 PCC PAVEMENT RECONSTRUCTION

PARCEL 19 - SAGE WOODYARD







SCALE:

1"= 40'

DATE:

02/08/2018

PROJECT #:

STP-57-2(28)--2G-07

Prepared by: Snyder and Associates - 2727 SW Snyder Blvd. PO Box 1159, Ankeny, IA 50023 For: City of Cedar Falls, 220 Clay Street, Cedar Falls, IA 50613

(515) 964-2020 (319)273-8600

# CITY OF CEDAR FALLS OWNER PURCHASE AGREEMENT

| PARC<br>PROJ      | ERTY ADDRESS: 1222 W. 1st St.<br>EL NO. 69<br>ECT NO. STP-57-2(28)-2C-07                                        | COUNTY TAX PARCEL NO.8914-11-276-001