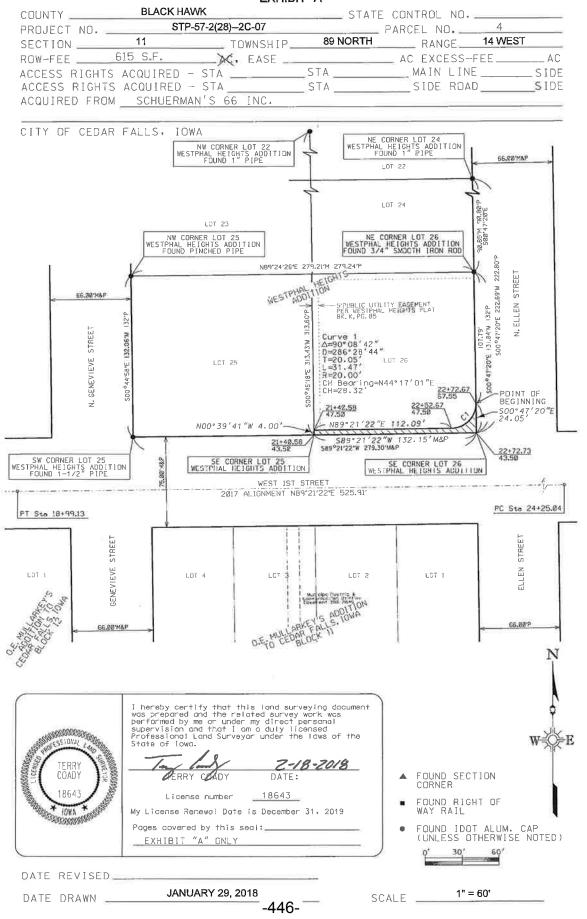

ate)                                                                                  |
| MUNICIPALITIES ACKNOWLEDGMENT      |                                                                                         |
| STATE OF IOWA, COUNTY OF BLACK HAV | WK, ss:                                                                                 |
|                                    | e on the day of, 2018, by James P.<br>MC, City Clerk, of the City of Cedar Falls, Iowa. |
|                                    |                                                                                         |
|                                    | Notary Public in and for the State of Iowa                                              |

# IOWA DEPARTMENT OF TRANSPORTATION ACQUISITION PLAT EXHIBIT "A"



DESCRIPTION OF ATTACHED PLAT FOR PARCEL NO. 4

**BLACK HAWK COUNTY** 

PROJECT NO. STP-57-2(28)-2C-07

THE FEE SIMPLE TITLE GRANTED IS TO LAND DESCRIBED AS FOLLOWS:

A PART OF LOT 26 OF, WESTPHAL HEIGHTS ADDITION, AN OFFICIAL PLAT NOW INCLUDED IN AND FORMING A PART OF THE CITY OF CEDAR FALLS, BLACK HAWK COUNTY, IOWA AND DESCRIBED AS FOLLOWS:

COMMENCING AT THE NORTHEAST CORNER OF SAID LOT 26 OF, WESTPHAL HEIGHTS ADDITION; THENCE SOUTH 00°47'20" EAST ALONG THE EAST LINE OF SAID LOT 26, A DISTANCE OF 107.79 FEET TO THE POINT OF BEGINNING; THENCE CONTINUING SOUTH 00°47'20" EAST ALONG SAID EAST LINE, 24.05 FEET TO THE SOUTHEAST CORNER OD SAID LOT 26; THENCE SOUTH 89°21'22" WEST ALONG THE SOUTH LINE OF SAID LOT 26, A DISTANCE OF 132.15 FEET TO THE SOUTHWEST CORNER OF SAID LOT 26; THENCE NORTH