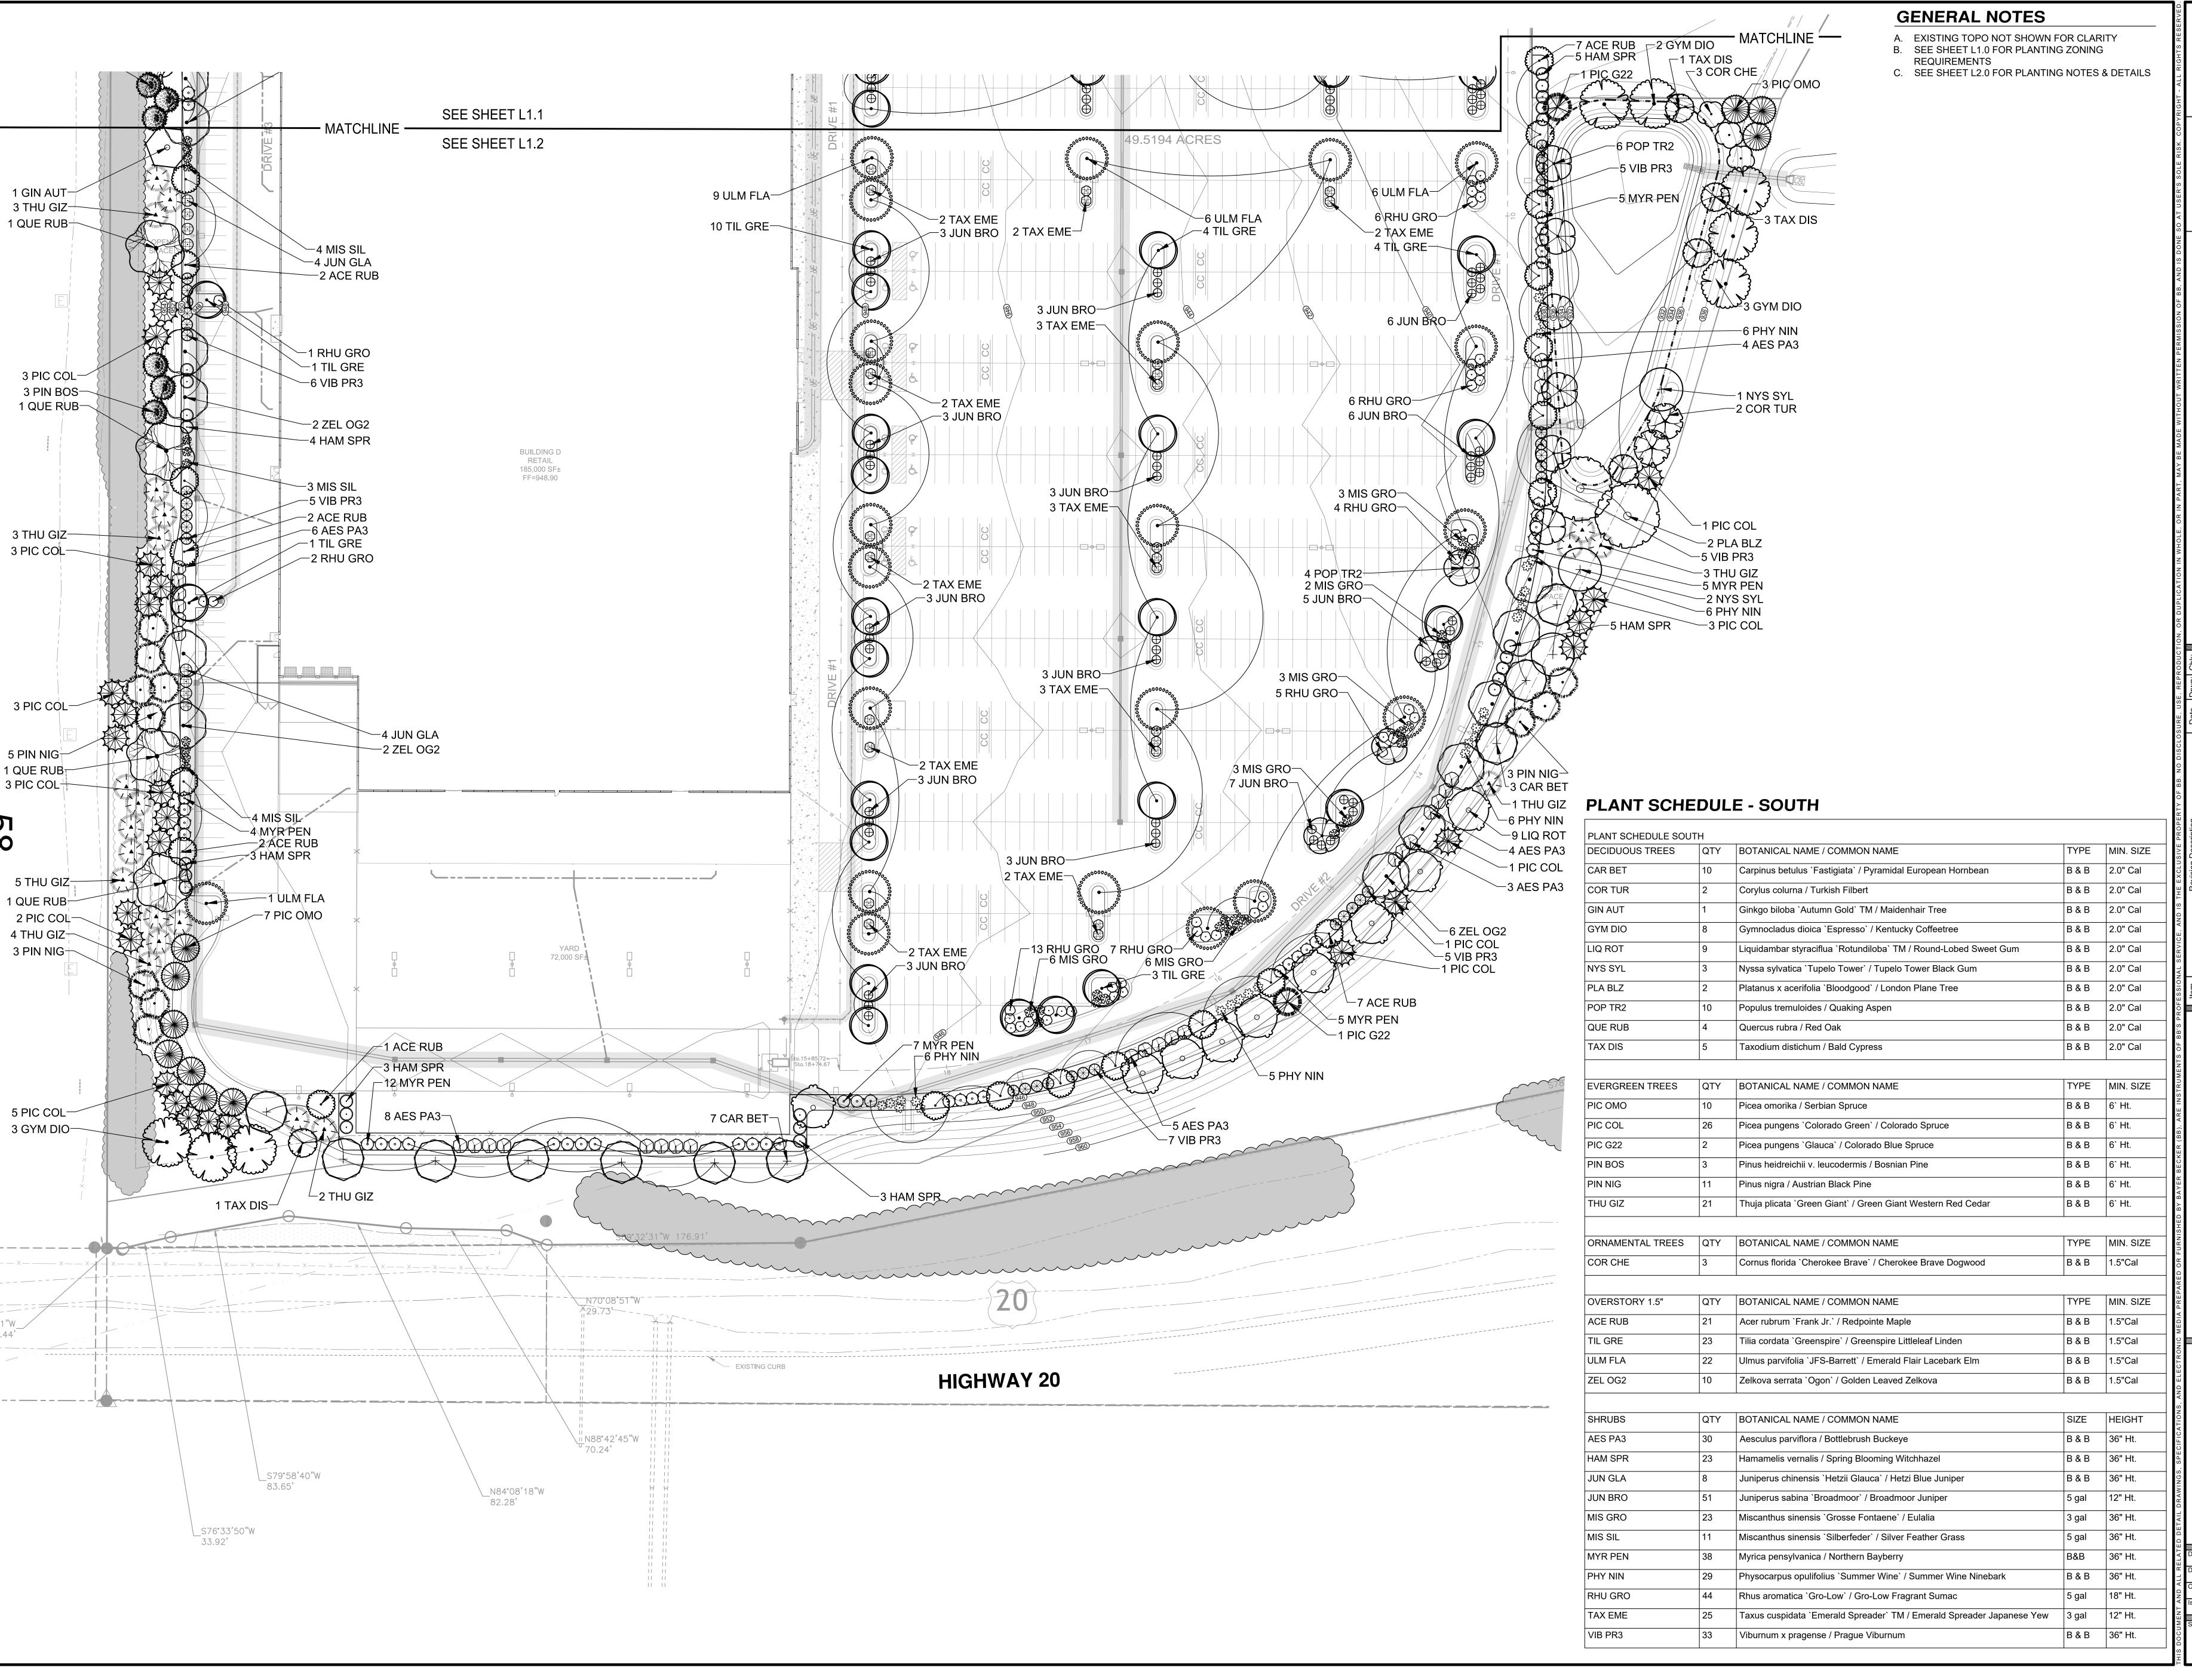

#### The open green space exceeds the minimum requirement and is well distributed.

5) <u>Landscaping:</u> The Highway 20 Commercial Corridor Overlay Zoning District requires landscaping at the rate of 0.02 points per sq. ft. of total development site area. Following are the requirements for the retail and convenience store sites and what is proposed.

| Description                                        | Required    | Proposed    |
|----------------------------------------------------|-------------|-------------|
| Development Lot<br>1,592,554 * .02                 | 27,076 pts. | 38,295 pts. |
| Parking lot trees<br>1,096/15 = 73 trees @ 80 pts. | 5,840 pts.  | 15,580 pts. |
| Street Tree Planting (.75 points per linear foot)  | 2,784 pts.  | 2,880 pts.  |
|                                                    | 35,700 pts  | 56,755 pts  |

As detailed in the table, trees are required in the vehicular use area at the rate of one tree per 15 parking spaces. With a total buildout of 1,096 parking spaces, 73 trees would be required. The landscape plan shows a total of 79 trees, which would meet the requirement.

In addition to parking lot trees, there are trees and shrubs located along the perimeter of the parking areas, as well as trees located along the street frontages. In total, there will be 319 overstory trees, 27 understory trees, 195 evergreen trees and over 500 shrubs planted on the site. **Landscaping requirements are met.** 