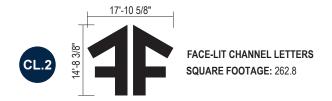

The retail building was designed with textured precast concrete panels in two different tones of gray and with different patterns etched into them to provide some visual interest to the long building walls. This pattern carries through the entirety of the building. The convenience store was similarly designed with the textured concrete precast panels in the two different tones of gray, in order to give it a similar look to the large retail building. The primary façade of the big box store has alternating pattern of window and main entrance features that provide views and openings into the building. These are alternated with the precast concrete panels, separate modules of phenolic panels, some with an aged cedar wood appearance and some in Fleet Farm Orange. Decorative metal awnings also help to visually break up the long facades. The rear and sides of the store will feature mainly the precast concrete panels, along with several overhead doors and service doors. The south side of the building will also feature an auto repair area. There are no façade variations along the rear and sides of the building, however these areas will not be highly visible to neighboring properties to the west because of a large landscaped berm that will be located along the western property line, or the public right-of-way to the south due to the location of future retail buildings and the large amount of trees that will remain along the drainage way at the north end of the property.

The primary façade of the convenience store faces west into the development site and has an alternating pattern of windows, two types of textured precast concrete panels, and Fleet Farm Orange phenolic panels. These features provide a visually pleasing main entrance into the building. The other sides of the building do not have windows due to the location of the attached car wash and the large cooler areas within the convenience store. These facades are patterned with the two types of textured precast concrete panels, in

addition to the Fleet Farm Orange phenolic paneling which rises above the main roof line to give the building a more varied roofline.

Concerns were noted by staff at the Planning and Zoning Commission meeting on October 10, 2018 that the street-facing facades of the convenience store are largely blank facades with no window openings. This does not make for a very attractive feature at the corner of this development at a major entranceway into the community. The Planning & Zoning Commission also expressed this concern. The architect for the development submitted new elevation drawings (attached) showing a metal trellis/canopy structure installed over the doorways along the façade that faces Ridgeway Avenue, which was reviewed at the October 24, 2018 Planning & Zoning Commission meeting. Staff and the Planning & Zoning Commission found that this is an acceptable solution to enhance the façade. Extensive landscaping a setback area located along the Highway 58 frontage will screen and soften the view of the east-facing façade.

Textured precast concrete panels in several different gray tones, phenolic panels in Fleet Farm Orange and aged cedar wood, perforated metal paneling and glass are the exterior materials that will be found on both the retail store and convenience store.

The convenience store will also feature the two tones of textured precast concrete panels, as well as the Fleet Farm Orange phenolic paneling located along portions of all four sides of the building.

Color: The similarity or compatibility of existing colors of exterior walls and roofs of buildings in the area shall be considered in the construction or alteration of a building.

Many of the existing buildings in this area utilize a neutral color exterior, which include brown, tan, and cream. Some buildings also utilize red or gray tones as well. The retail store and convenience store will include two shades of gray in the textured precast concrete panels, with areas of the signature Fleet Farm Orange highlighted on several areas of the buildings. Staff feels that the amount of the orange that is incorporated into the two buildings does not take away from the overall look of the development and provides additional visual interest to the facades.

Architectural features of the retail store include two large curtain walls of windows on the front of the building, along with the raised perforated metal panel located above the main entrance. The convenience store will have typical storefront windows located on the west-facing façade and as noted above will include a metal canopy/trellis structure extending over the doorways along the north façade facing toward Ridgeway Avenue. The design incorporates the Fleet Farm Orange phenolic panels to provide contrast from the gray textured concrete precast panels.