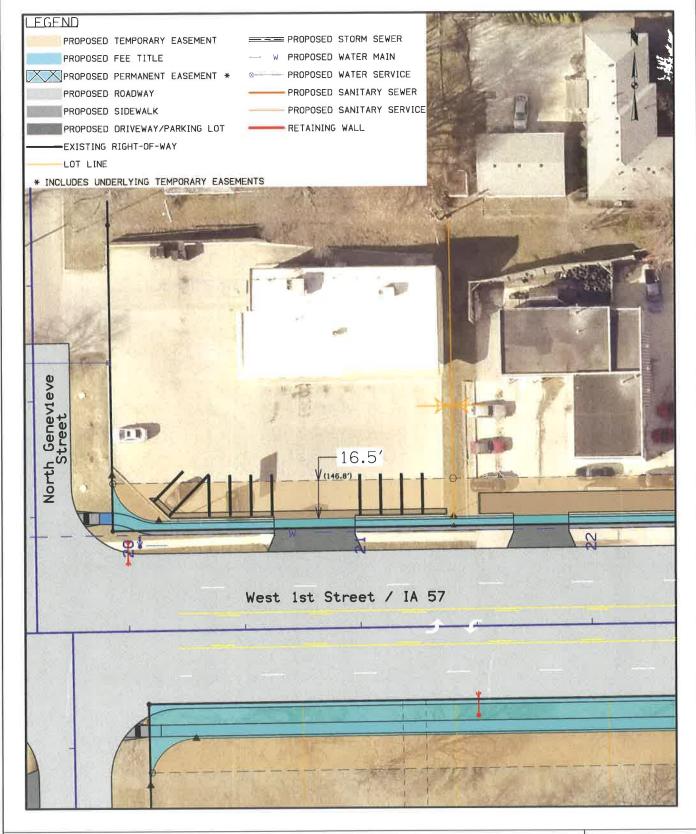

Resolution #21,297, approving and accepting a Partial Release of Real Estate Mortgage, a Warranty Deed and a Temporary Easement, in conjunction with the Center Street Recreational Trail Project.

Resolution #21,298, approving and authorizing execution of one Owner Purchase Agreement and two Tenant Purchase Agreements, and approving and accepting one Owner's Temporary Grading Easement for Construction, in conjunction with the West 1st Street Reconstruction Project.

Sidewalk connections on the private development site - Since this large property includes a number of separate buildings sites with the drives providing circulation similar to a street network, one of the conditions of the rezoning is that sidewalks be installed throughout the interior of the development site to provide a continuous sidewalk network between all the commercial buildings on the site. Five-foot wide sidewalks are shown throughout the interior of the site to provide pedestrian connections to each of the buildings and future outlots on the site. This will allow customers to park once and walk safely between multiple businesses during their visit.

Interior sidewalk plan is acceptable. Staff recommends that a sidewalk be installed along the entire frontage of the development site along Ridgeway Avenue to its intersection with Highway 58. A minimum 10-foot landscaped parkway should be provided between the sidewalk and the street curb. If any additional ROW is needed to accommodate these improvements, it must be dedicated to the City by the Developer. The timing of the installation of the sidewalk and other roadway improvements will be detailed in a development agreement approved by the City Council prior to approval of the site plan.