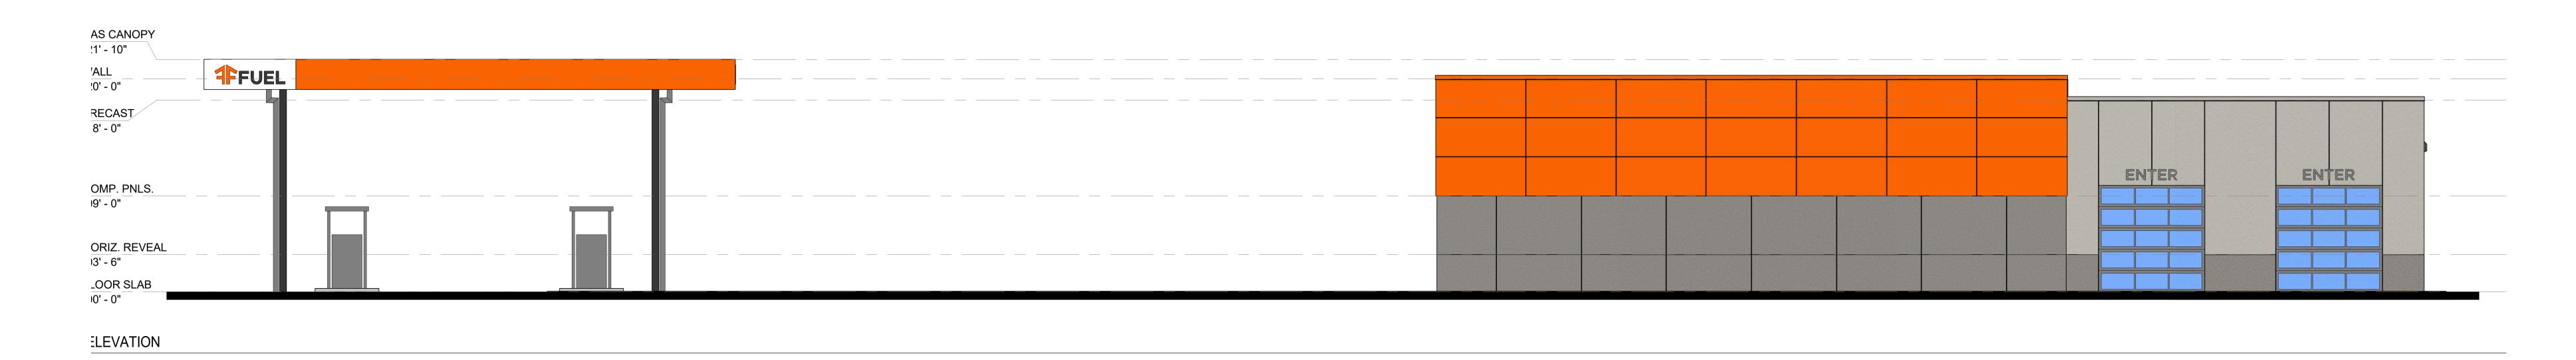

The design of the both the retail store and convenience store incorporates a flat roof with a parapet wall. The Kwik Star convenience store directly to the north utilizes a similar roof design, while the nearby hotels use a gable roof design. Nearby industrial buildings located within the industrial park utilize a similar flat roof design as well, so this roof design will not be out of character with the area.

The retail building was designed with textured precast concrete panels in two different tones of gray and with different patterns etched into them to provide some visual interest to the long building walls. This pattern carries through the entirety of the building. The convenience store was similarly designed with the textured concrete precast panels in the two different tones of gray, in order to give it a similar look to the large retail building. The primary façade of the big box store has alternating pattern of window and main entrance features that provide views and openings into the building. These are alternated with the precast concrete panels, separate modules of phenolic panels, some with an aged cedar wood appearance and some in Fleet Farm Orange. Decorative metal awnings also help to visually break up the long facades. The rear and sides of the store will feature mainly the precast concrete panels, along with several overhead doors and service doors. The south side of the building will also feature an auto repair area. There are no façade variations along the rear and sides of the building, however these areas will not be highly visible to neighboring properties to the west because of a large landscaped berm that will be located along the western property line, or the public right-of-way to the south due to the location of future retail buildings and the large amount of trees that will remain along the drainage way at the north end of the property.

The primary façade of the convenience store faces west into the development site and has an alternating pattern of windows, two types of textured precast concrete panels, and Fleet Farm Orange phenolic panels. These features provide a visually pleasing main entrance into the building. The other sides of the building do not have windows due to the location of the attached car wash and the large cooler areas within the convenience store. These facades are patterned with the two types of textured precast concrete panels, in

Textured precast concrete panels in several different gray tones, phenolic panels in Fleet Farm Orange and aged cedar wood, perforated metal paneling and glass are the exterior materials that will be found on both the retail store and convenience store.

The convenience store will also feature the two tones of textured precast concrete panels, as well as the Fleet Farm Orange phenolic paneling located along portions of all four sides of the building.

Color: The similarity or compatibility of existing colors of exterior walls and roofs of buildings in the area shall be considered in the construction or alteration of a building.

Many of the existing buildings in this area utilize a neutral color exterior, which include brown, tan, and cream. Some buildings also utilize red or gray tones as well. The retail store and convenience store will include two shades of gray in the textured precast concrete panels, with areas of the signature Fleet Farm Orange highlighted on several areas of the buildings. Staff feels that the amount of the orange that is incorporated into the two buildings does not take away from the overall look of the development and provides additional visual interest to the facades.