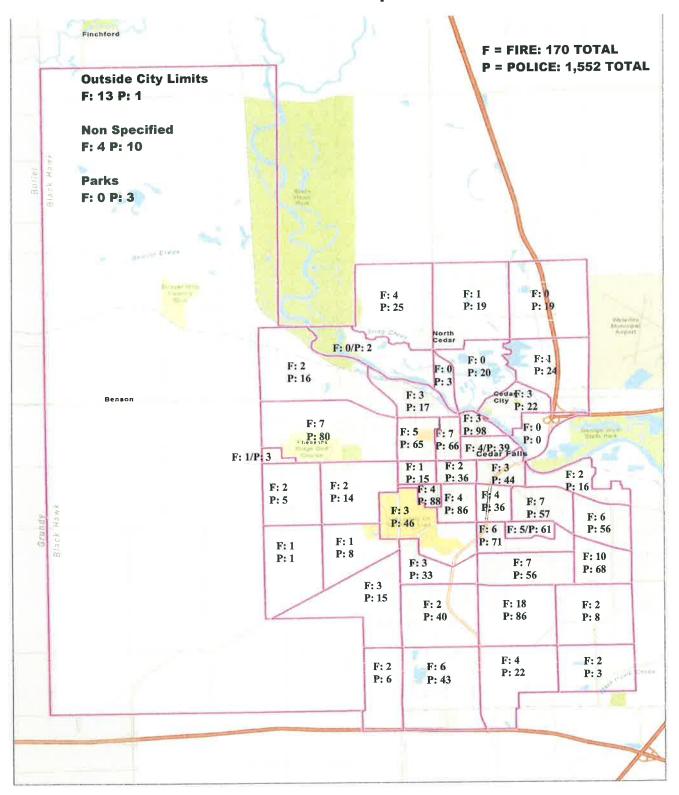

Intent | 59  | 51  | 51  | 51  | 57  | 52  | 57  | 60  | 51  |     |     |     |
| Fire, Heat, Hazard,<br>Weather Related     | 11  | 16  | 8   | 13  | 13  | 16  | 8   | 8   | 12  |     |     |     |
| Totals                                     | 158 | 153 | 139 | 147 | 154 | 170 | 139 | 165 | 170 |     |     |     |

| Type of Incident (per year) | 2011  | 2012  | 2013  | 2014  | 2015  | 2016  | 2017  |
|-----------------------------|-------|-------|-------|-------|-------|-------|-------|
| Non-Medical CFS             | 991   | 1,056 | 1,052 | 948   | 840   | 911   | 900   |
| Rescue / EMS Related        | 1,021 | 1,047 | 1,049 | 1,051 | 1,367 | 1,570 | 1,437 |
| Totals                      | 2,012 | 2,103 | 2,101 | 1,999 | 2,207 | 2,481 | 2,337 |

# Cedar Falls Public Safety Grid Map



Item F.1.d.





#### **DEPARTMENT OF FINANCE & BUSINESS OPERATIONS**

CITY OF CEDAR FALLS, IOWA 220 CLAY STREET CEDAR FALLS, IOWA 50613 319-273-8600 FAX 319-268-5126

# INTEROFFICE MEMORANDUM

**TO:** Mayor Brown and City Council Members

**FROM:** Jennifer Rodenbeck, Director of Finance & Business Operations

**DATE:** November 2, 2018

**SUBJECT:** FY19 Community Main Street

As you are aware, starting in FY09 we signed formal agreements with those outside agencies that receive funding from the City of Cedar Falls. As part of those agreements, these agencies were required to submit reports and documentation on how those funds were used.

Attached is the bi-annual report for FY19 filed by Cedar Falls Community Main Street. After receiving the report, their first ½ payment for their SSM