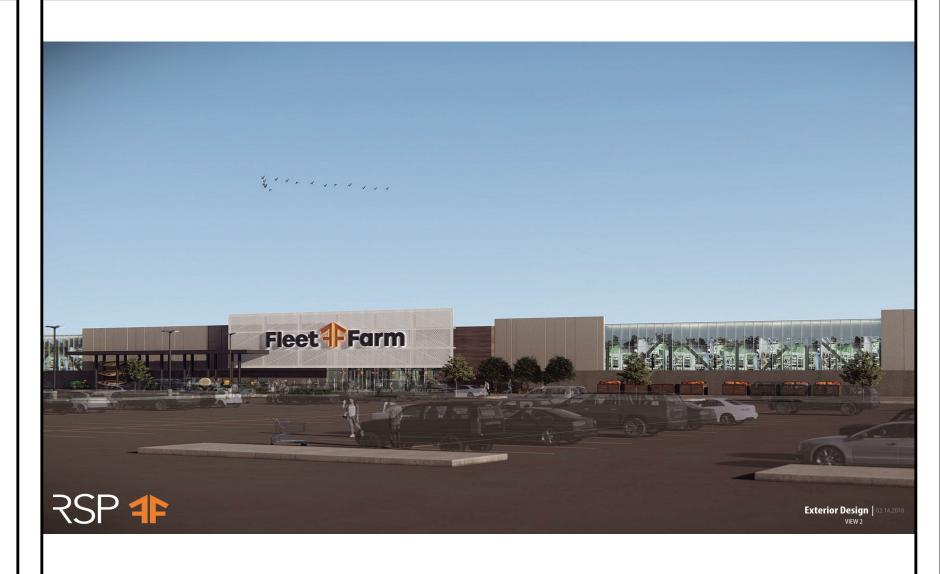

#### **PROPOSAL**

The applicant, Midland Atlantic Development Company, proposes to construct a new 257,000 square foot Fleet Farm retail store with yard area, along with a new Fleet Farm convenience store on approximately 49 acres of land located at the southwest corner of Highway 58 and W Ridgeway Avenue. Three future retail buildings totaling 55,000 square feet are also shown on the site plan just to the north of the retail building, but are not part of this site plan review request. Also, the overall development plan shows additional buildable area along the east side of the property, which is not part of this site plan review and will need to come back before the Planning & Zoning Commission in the future for approval.

Proposed Development Site