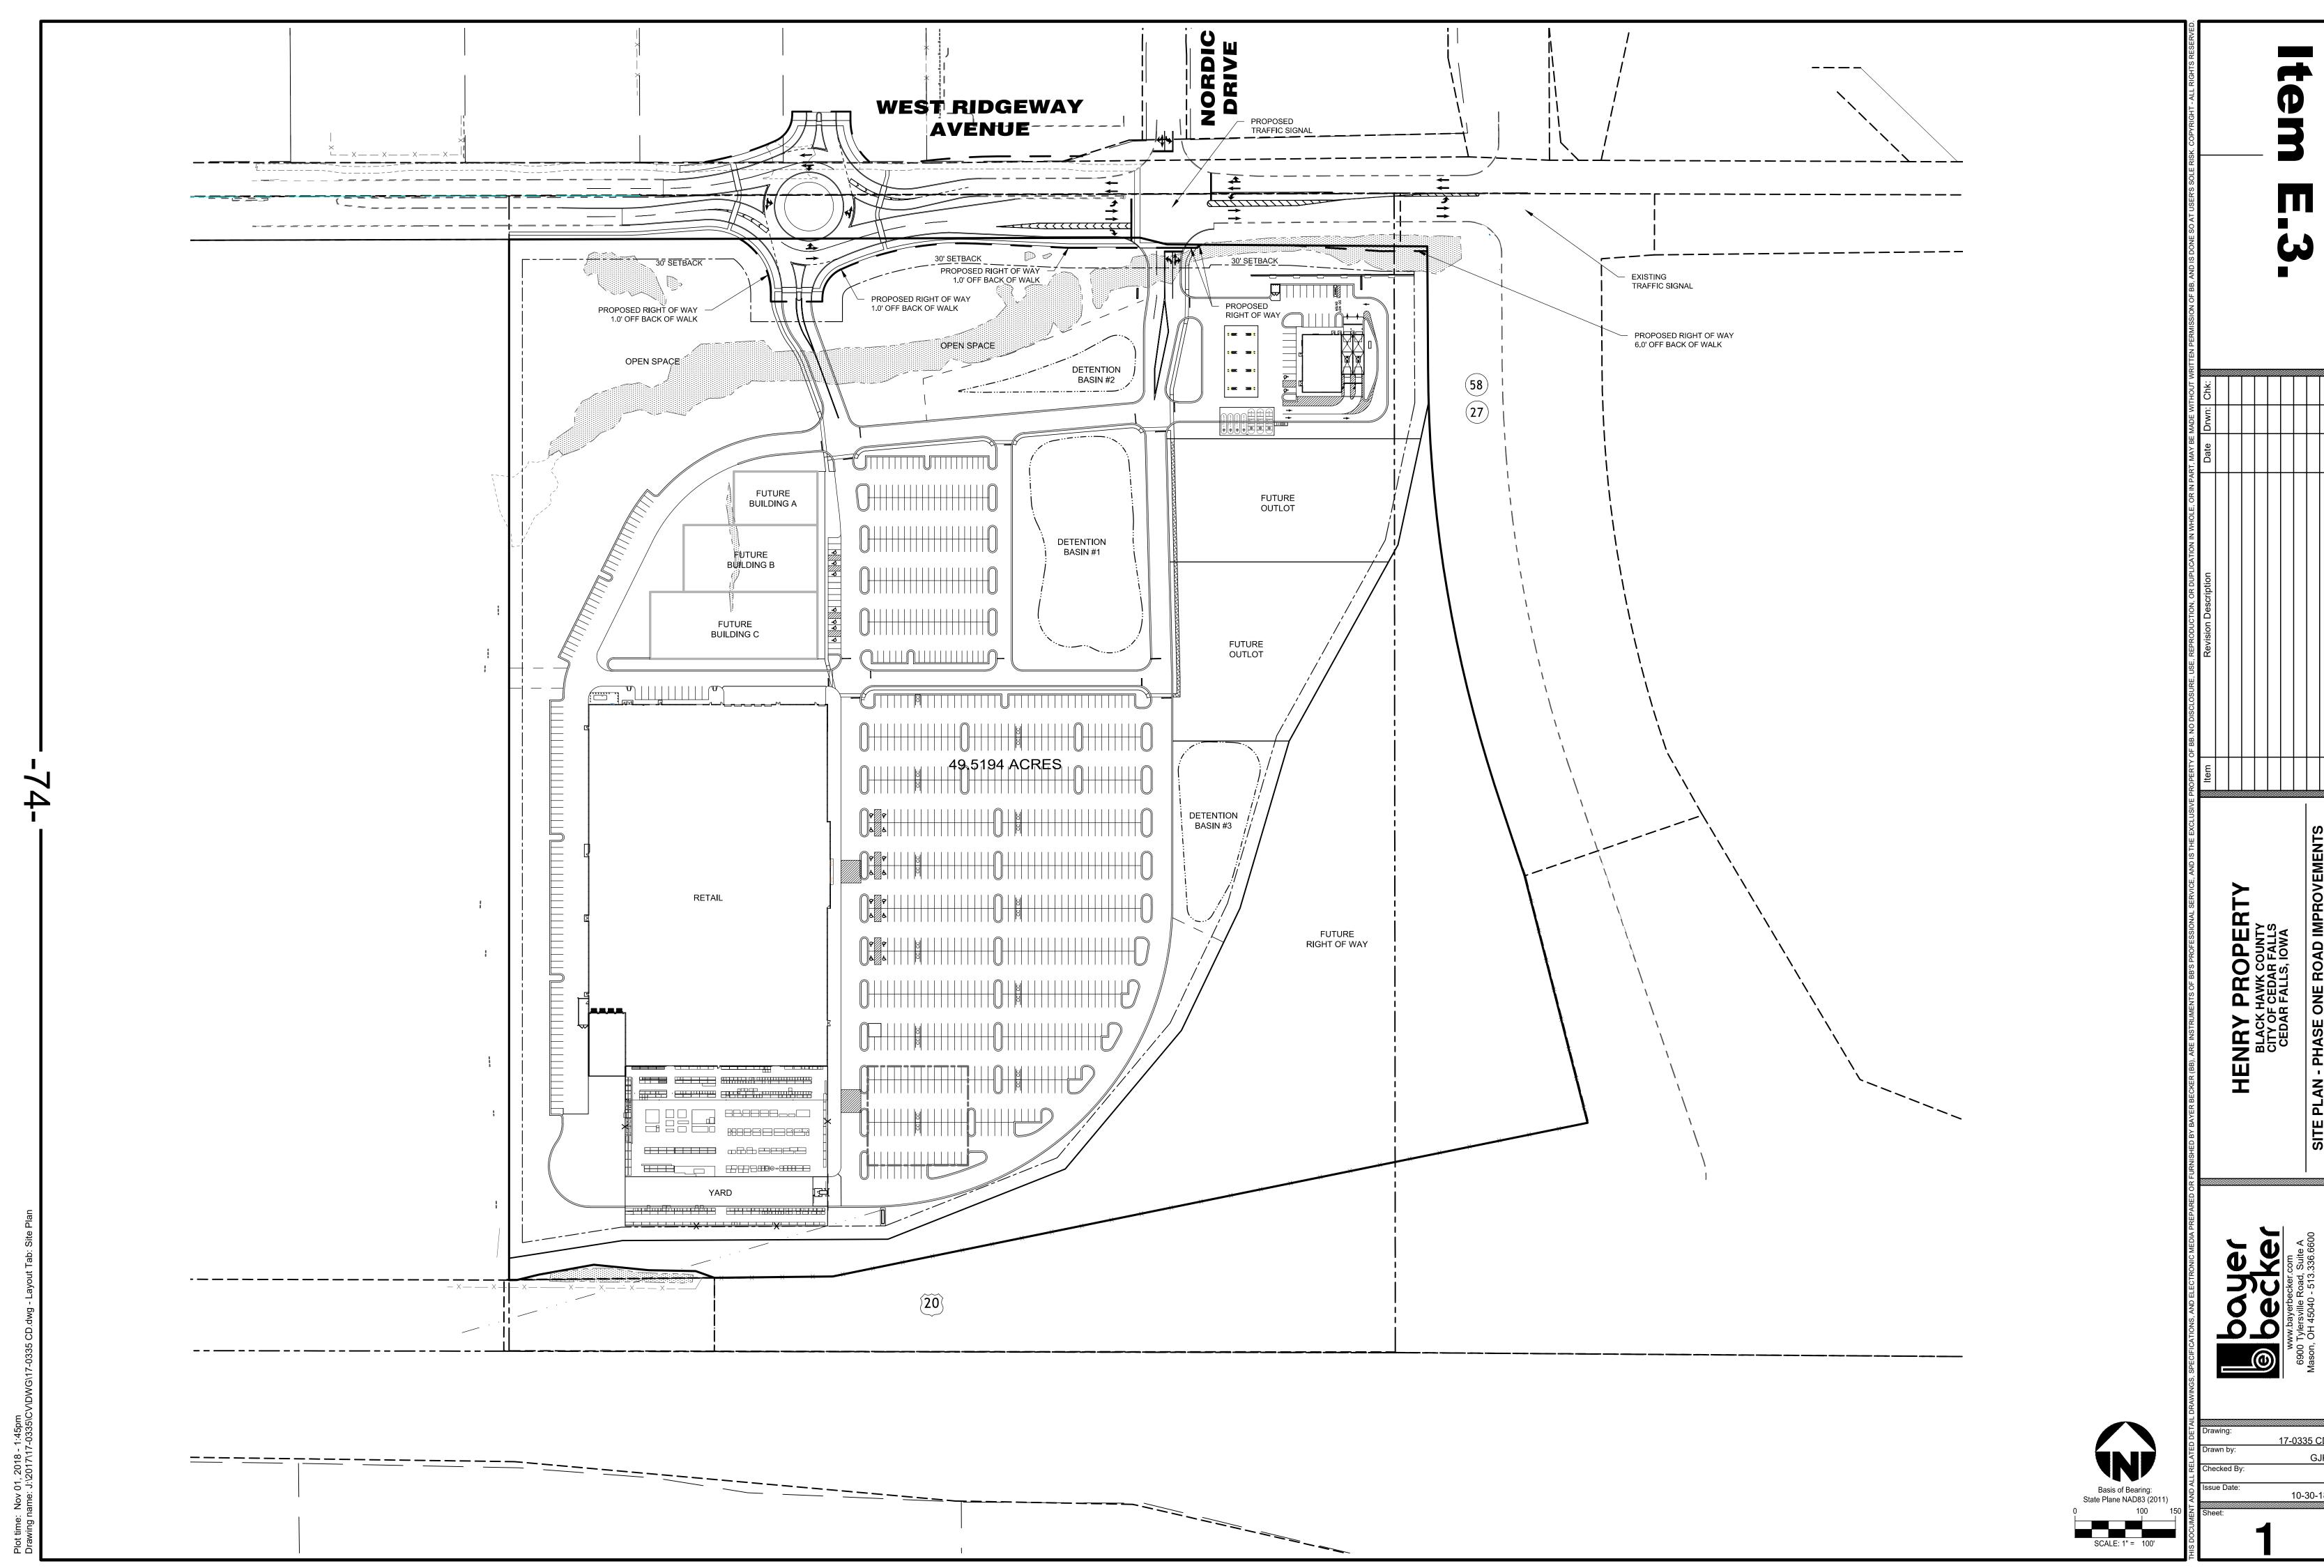

#### **PROPOSAL**

The applicant, Midland Atlantic Development Company, proposes to construct a new 257,000 square foot Fleet Farm retail store with yard area, along with a new Fleet Farm convenience store on approximately 49 acres of land located at the southwest corner of Highway 58 and W Ridgeway Avenue. Three future retail buildings totaling 55,000 square feet are also shown on the site plan just to the north of the retail building, but are not part of this site plan review request. Also, the overall development plan shows additional buildable area along the east side of the property, which is not part of this site plan review and will need to come back before the Planning & Zoning Commission in the future for approval.

Proposed Development Site

#### 3) Parking/Access:

- a. Parking For retail stores over 2,000 square feet in size, it is required to provide 4.5 parking spaces for each 1,000 square feet of gross floor area. A convenience store is required to provide 1 parking space for every 100 square feet of retail floor space. Based on the gross floor area, the big box retail store will be required to provide 750 parking spaces, and the convenience store will be required to provide 24 parking spaces, for a total of 774 spaces. 1,096 parking spaces are shown on the submitted site plan, which far exceeds the requirements for the buildings included with this site plan review. The additional parking spaces are being constructed in anticipation of providing for the additional parking needs of the future retail buildings and other buildable areas on the site, which are not being reviewed with this application.
- b. Cross Access One of the conditions in the conditional zoning agreement is that when the property to the west ever redevelops with commercial uses, a cross-access drive shall be constructed by the property owner at their expense within a 30-foot wide cross-access easement. The exact location of the easement is to be shown on the site plan. The site plan does show a 30-foot wide cross access easement located just to the north of the retail building, and this easement will need to be recorded at the time of site plan approval. This drive will not need to be constructed, unless and until the property to the west redevelops.
- c. Reserved area for future improvements to the interchange of Highway 20 and Highway 58 Another condition in the conditional zoning agreement is that the site plan reserve an area for future right-of-way and that the area shall remain as open space and shall not be developed with any structures, fences, buildings, hard surfacing, driveways or sidewalks. This reserved open space is shown on the site plan, so this condition has been addressed. When the land is platted this area should be included as an outlot with the purpose clearly stated. If in the future the IDOT determines that this land is not needed for improvements to the highway interchange, development of the land for commercial purposes could be considered under the zoning standards in place at that time.
- d. Street Access The property currently has one farm access driveway off W Ridgeway Avenue. Although this property has frontage along both Highway 58 and US Highway 20, no access will be allowed from those frontages. The site plan shows two new access points to the site: one across from Nordic Drive, and one across from a shared drive that serves two residential dwellings along the north side of W Ridgeway Avenue.

| Development Site          | 36.56 Acres | =   |
|---------------------------|-------------|-----|
| Required Open/Green Space | 5.48 Acres  | 15% |
| Provided Open/Green Space | 12.11 Acres | 33% |

Landscaping is shown throughout the site, both around the buildings as well as within the parking lot and along the street frontages. A protected wetland is located along the frontage of the property along both Ridgeway and along Highway 58. Some disturbance of the wetland area will be necessary to provide access to the site and these wetland impacts will have to be mitigated. The applicant has indicated that they plan to purchase wetland bank credits to satisfy U.S. Army Corp of Engineers mitigation requirements. The applicant has received approval of a permit based on their mitigation plan. However, if additional disturbance of the wetlands is necessary due to recommended roadway improvements, it may be necessary to seek additional federal approvals.