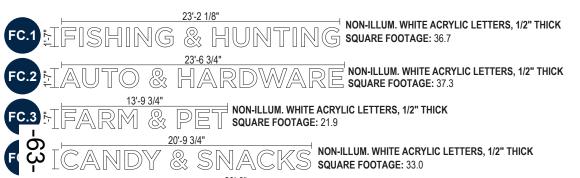

The retail building was designed with textured precast concrete panels in two different tones of gray and with different patterns etched into them to provide some visual interest to the long building walls. This pattern carries through the entirety of the building. The convenience store was similarly designed with the textured concrete precast panels in the two different tones of gray, in order to give it a similar look to the large retail building. The primary façade of the big box store has alternating pattern of window and main entrance features that provide views and openings into the building. These are alternated with the precast concrete panels, separate modules of phenolic panels, some with an aged cedar wood appearance and some in Fleet Farm Orange. Decorative metal awnings also help to visually break up the long facades. The rear and sides of the store will feature mainly the precast concrete panels, along with several overhead doors and service doors. The south side of the building will also feature an auto repair area. There are no façade variations along the rear and sides of the building, however these areas will not be highly visible to neighboring properties to the west because of a large landscaped berm that will be located along the western property line, or the public right-of-way to the south due to the location of future retail buildings and the large amount of trees that will remain along the drainage way at the north end of the property.

Textured precast concrete panels in several different gray tones, phenolic panels in Fleet Farm Orange and aged cedar wood, perforated metal paneling and glass are the exterior materials that will be found on both the retail store and convenience store.

The convenience store will also feature the two tones of textured precast concrete panels, as well as the Fleet Farm Orange phenolic paneling located along portions of all four sides of the building.

Color: The similarity or compatibility of existing colors of exterior walls and roofs of buildings in the area shall be considered in the construction or alteration of a building.

Many of the existing buildings in this area utilize a neutral color exterior, which include brown, tan, and cream. Some buildings also utilize red or gray tones as well. The retail store and convenience store will include two shades of gray in the textured precast concrete panels, with areas of the signature Fleet Farm Orange highlighted on several areas of the buildings. Staff feels that the amount of the orange that is incorporated into the two buildings does not take away from the overall look of the development and provides additional visual interest to the facades.