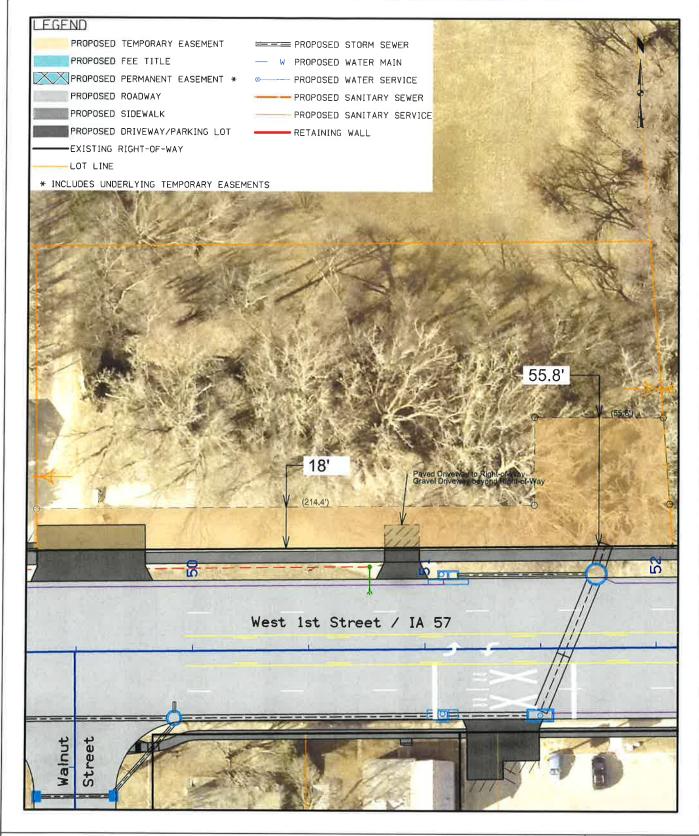

Resolution #21,297, approving and accepting a Partial Release of Real Estate Mortgage, a Warranty Deed and a Temporary Easement, in conjunction with the Center Street Recreational Trail Project.

Resolution #21,298, approving and authorizing execution of one Owner Purchase Agreement and two Tenant Purchase Agreements, and approving and accepting one Owner's Temporary Grading Easement for Construction, in conjunction with the West 1st Street Reconstruction Project.

Sidewalk connections on the private development site - Since this large property includes a number of separate buildings sites with the drives providing circulation similar to a street network, one of the conditions of the rezoning is that sidewalks be installed throughout the interior of the development site to provide a continuous sidewalk network between all the commercial buildings on the site. Five-foot wide sidewalks are shown throughout the interior of the site to provide pedestrian connections to each of the buildings and future outlots on the site. This will allow customers to park once and walk safely between multiple businesses during their visit.

Interior sidewalk plan is acceptable. Staff recommends that a sidewalk be installed along the entire frontage of the development site along Ridgeway Avenue to its intersection with Highway 58. A minimum 10-foot landscaped parkway should be provided between the sidewalk and the street curb. If any additional ROW is needed to accommodate these improvements, it must be dedicated to the City by the Developer. The timing of the installation of the sidewalk and other roadway improvements will be detailed in a development agreement approved by the City Council prior to approval of the site plan.