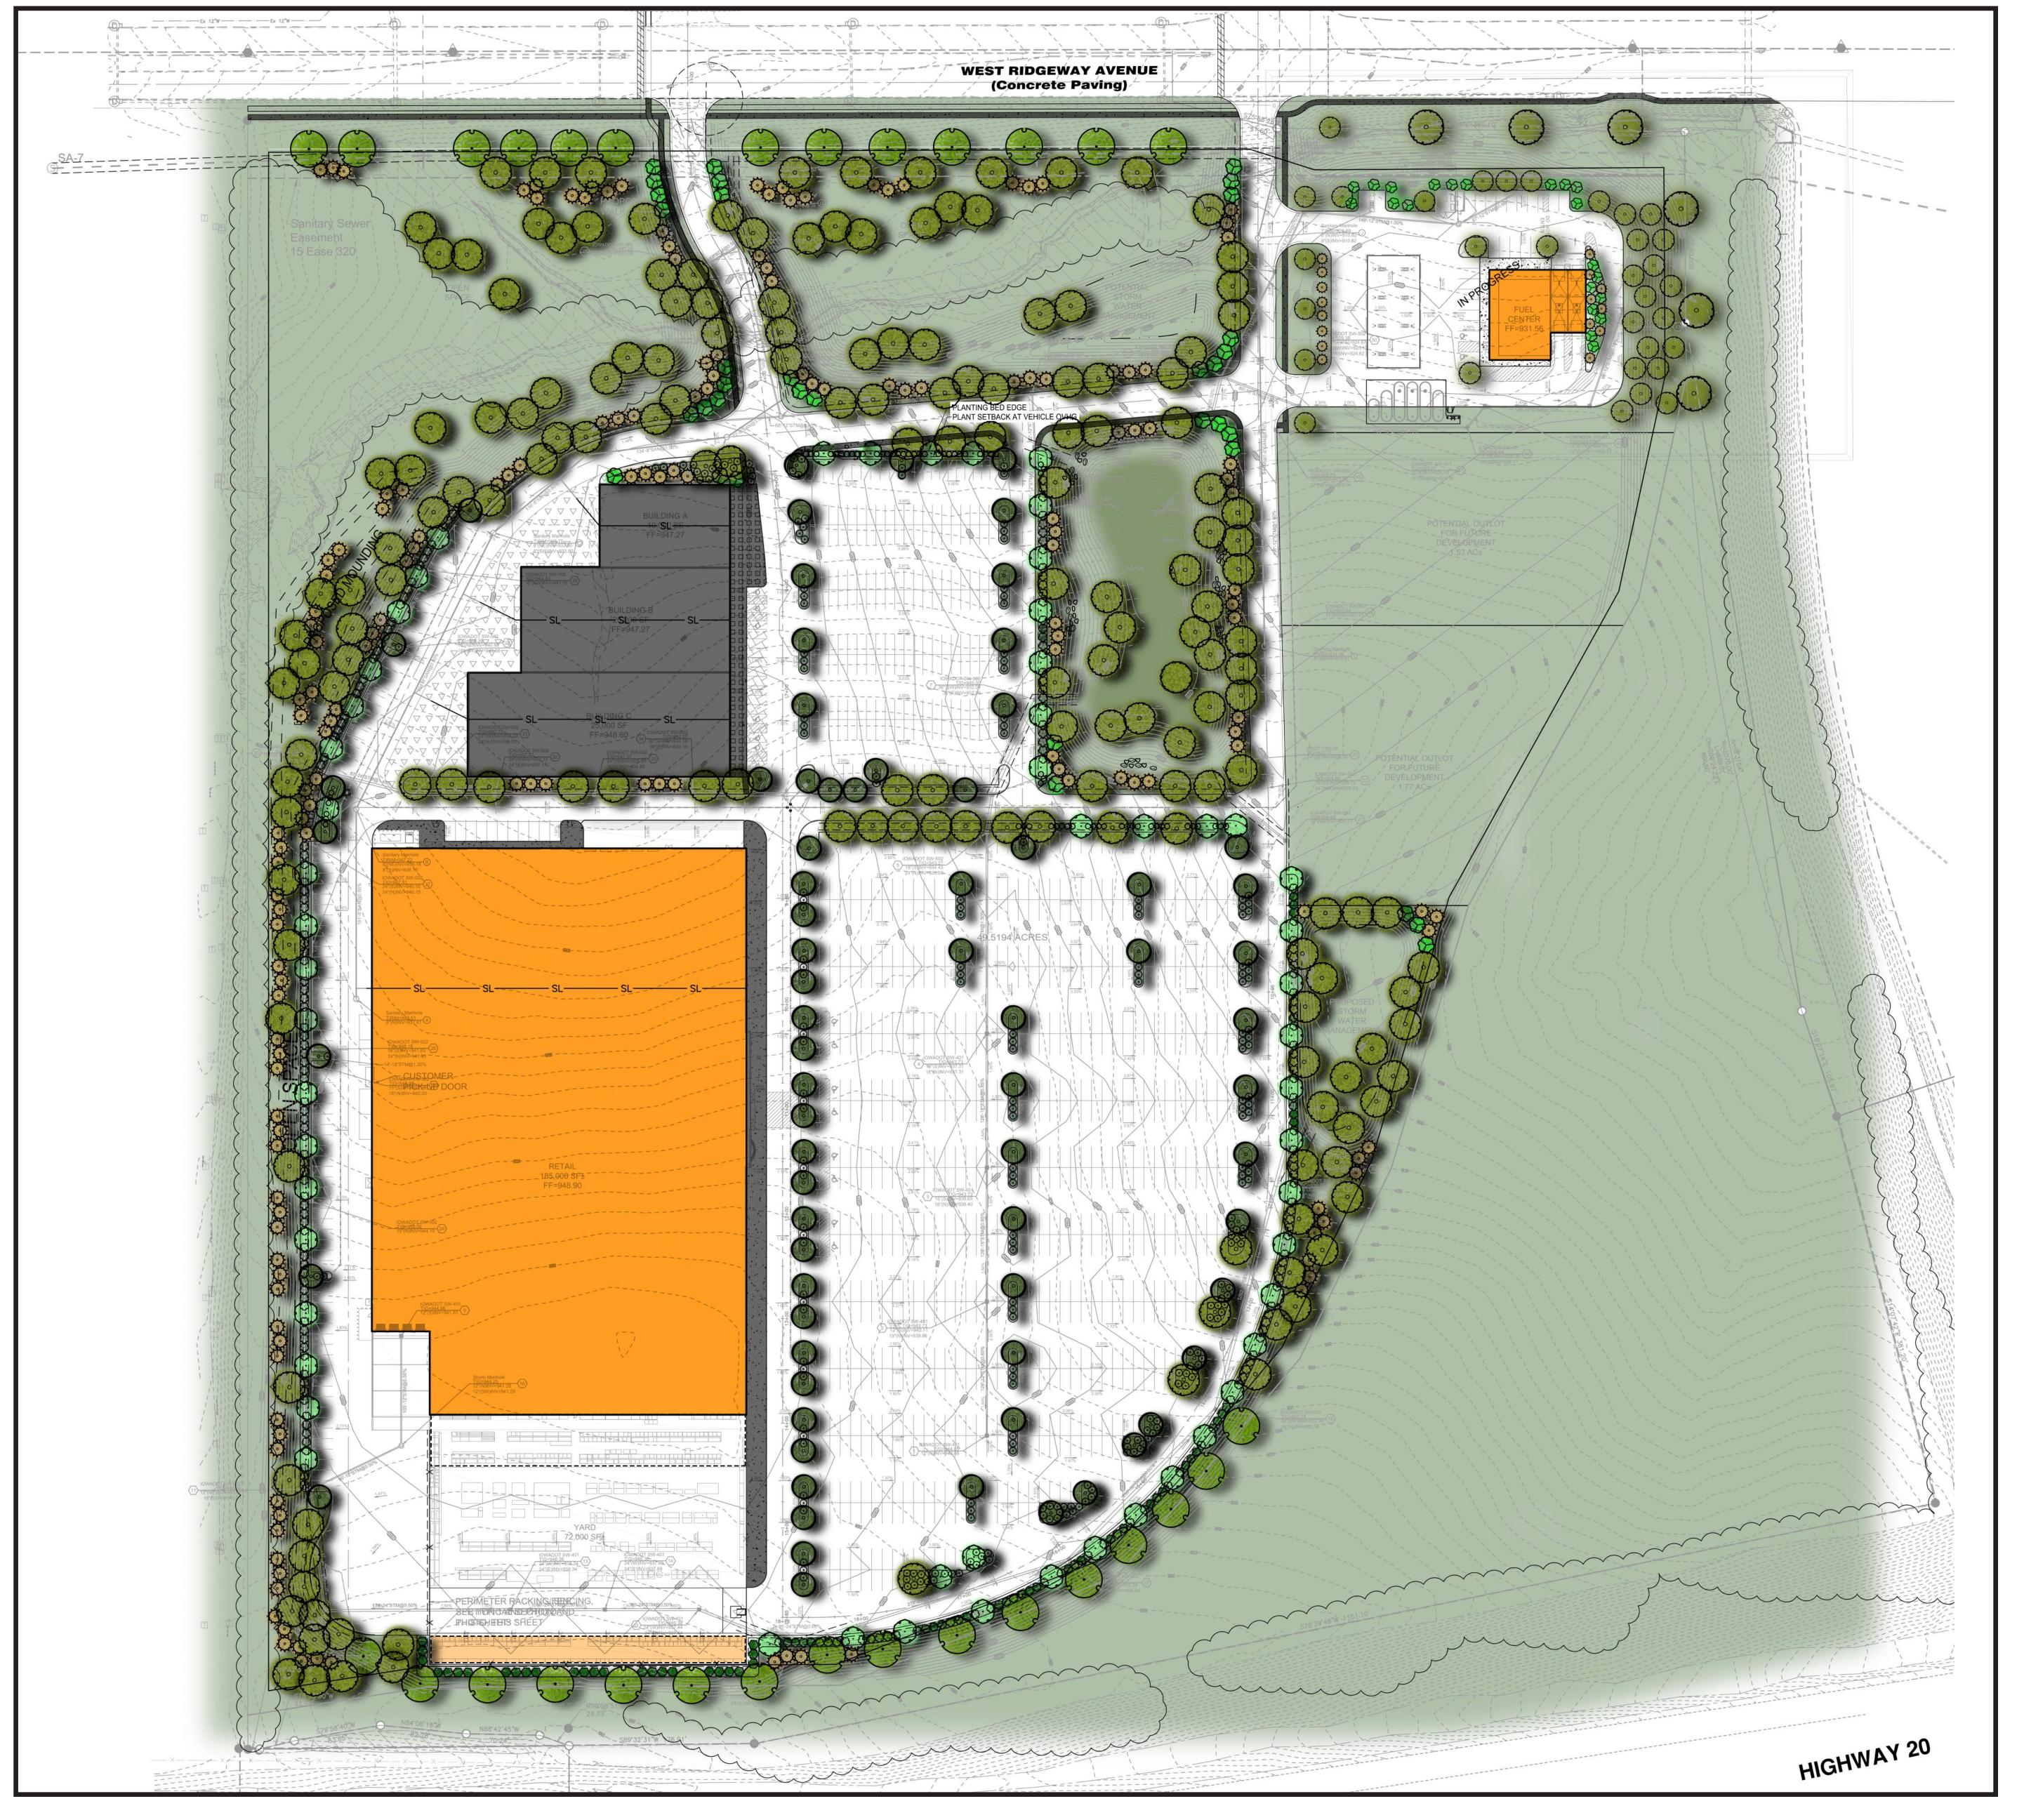

#### **PROPOSAL**

The applicant, Midland Atlantic Development Company, proposes to construct a new 257,000 square foot Fleet Farm retail store with yard area, along with a new Fleet Farm convenience store on approximately 49 acres of land located at the southwest corner of Highway 58 and W Ridgeway Avenue. Three future retail buildings totaling 55,000 square feet are also shown on the site plan just to the north of the retail building, but are not part of this site plan review request. Also, the overall development plan shows additional buildable area along the east side of the property, which is not part of this site plan review and will need to come back before the Planning & Zoning Commission in the future for approval.

Proposed Development Site

The HWY-1 district is intended to promote general service commercial uses intended to serve a broader market area (i.e. city-wide or regional customer base). The property is also located within the Highway 20 Overlay Zoning District, which provides enhanced development guidelines for commercial uses located within this corridor. The ordinance requires detailed site plan review prior to approval in order to ensure that the development site satisfies a number of basic aesthetic standards. Attention to details such as parking, open green space, landscaping, signage, building design and other similar factors help to ensure orderly development in the entire area. Following is a review of the zoning ordinance requirements:

- Install dual left turn lanes along westbound W. Ridgeway Avenue at Nordic Drive.
- o Install right turn lane along eastbound W. Ridgeway Avenue.
- Install right turn lane along westbound W. Ridgeway Avenue at Nordic Drive.
- Install any retaining walls necessary to support the roadway improvements and the required public sidewalk.
- o Reconstruct culverts, as necessary.
- <u>Development Agreement</u>: Details of the exact geometry of the roadway improvements, location of turn lanes, crosswalks and sidewalk locations have yet to be fully designed. A Development Agreement has been agreed upon between the City and Developer, which spells out the general nature of the traffic improvements, timing of the improvements, and cost share.
- Concerns with future traffic circulation: As described in more detail by the City Engineer, the traffic study indicates that in the long term as the area builds out and traffic volumes increase, the traffic circulation in this area will deteriorate, particularly at peak times. Additional changes will likely be needed in the corridor in the future to address these situations. However, staff finds that the roadway improvements outlined above are the best option at this time to balance the interests of existing business and accommodate new development in the corridor.
- The submitted plan for parking satisfies City requirements.
- The plan for cross access meets the requirements of the conditional zoning agreement, provided an easement is recorded.
- The submitted site plan does not show any development in the area required to be reserved for potential future IDOT improvements at the interchange of Hwy 20 and Hwy 58, so meets the requirement of the conditional zoning agreement.
- The plan for street access and associated roadway improvements has been reviewed. The staff recommendation regarding the public improvements necessary to support the proposed development is outlined above and in the City Engineer's attached memo. Once these improvements are installed, staff finds that access can safely be provided to serve this development.
- 4) Open Green Space: This property is located within the Highway 20 Commercial Corridor Overlay Zoning District. This overlay district requires that open green space/landscape area be provided at the rate of 15% of the development site. Following is a summary from the landscape plan that details how this provision is met.

| Development Site          | 36.56 Acres | =   |
|---------------------------|-------------|-----|
| Required Open/Green Space | 5.48 Acres  | 15% |
| Provided Open/Green Space | 12.11 Acres | 33% |

Landscaping is shown throughout the site, both around the buildings as well as within the parking lot and along the street frontages. A protected wetland is located along the frontage of the property along both Ridgeway and along Highway 58. Some disturbance of the wetland area will be necessary to provide access to the site and these wetland impacts will have to be mitigated. The applicant has indicated that they plan to purchase wetland bank credits to satisfy U.S. Army Corp of Engineers mitigation requirements. The applicant has received approval of a permit based on their mitigation plan. However, if additional disturbance of the wetlands is necessary due to recommended roadway improvements, it may be necessary to seek additional federal approvals.

#### The open green space exceeds the minimum requirement and is well distributed.

5) <u>Landscaping:</u> The Highway 20 Commercial Corridor Overlay Zoning District requires landscaping at the rate of 0.02 points per sq. ft. of total development site area. Following are the requirements for the retail and convenience store sites and what is proposed.

In addition to parking lot trees, there are trees and shrubs located along the perimeter of the parking areas, as well as trees located along the street frontages. In total, there will be 319 overstory trees, 27 understory trees, 195 evergreen trees and over 500 shrubs planted on the site. **Landscaping requirements are met.** 

Sidewalk connections on the private development site - Since this large property includes a number of separate buildings sites with the drives providing circulation similar to a street network, one of the conditions of the rezoning is that sidewalks be installed throughout the interior of the development site to provide a continuous sidewalk network between all the commercial buildings on the site. Five-foot wide sidewalks are shown throughout the interior of the site to provide pedestrian connections to each of the buildings and future outlots on the site. This will allow customers to park once and walk safely between multiple businesses during their visit.