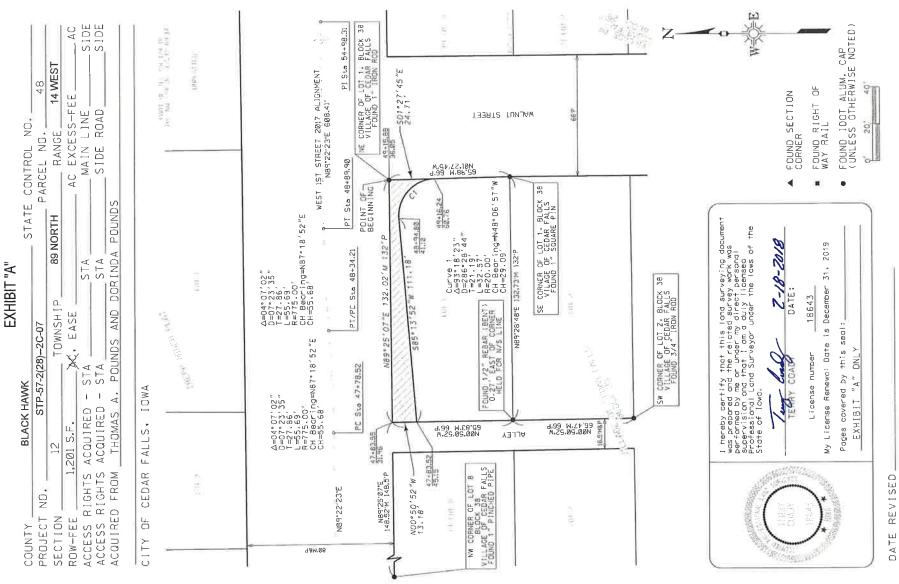

_\_\_\_\_\_

Name(s) of individual(s)

502730

Signature of notarial officer



| _ |   | ı |
|---|---|---|
| _ | 7 |   |
| : | • | • |
|   | > | • |
|   |   | ) |
| ۵ | ľ |   |
| C | 1 |   |
| C | 1 |   |
| < | 1 |   |
| C | 1 | ) |
| Ē | Y | • |
| Ĺ | L | J |
| - |   | _ |
| _ |   |   |
| _ | _ | į |
| C | ſ | ١ |

By: James P. Brown, Mayor (date)

By: Jacqueline Danielsen, MMC (date) City Clerk

MUNICIPALITIES ACKNOWLEDGMENT

STATE OF IOWA, COUNTY OF BLACK HAWK, ss:

This instrument was acknowledged before me on the \_\_\_\_\_ day of \_\_\_\_\_, 2018, by James P. Brown, Mayor, and Jacqueline Danielsen, MMC, City Clerk, of the City of Cedar Falls, lowa.

Notary Public in and for the State of Iowa

DATE DRAWN

1" = 40'

SCALE

## IOWA DEPARTMENT OF TRANSPORTATION ACQUISITION PLAT

-490-



DESCRIPTION OF ATTACHED PLAT FOR PARCEL NO. 48

BLACK HAWK COUNTY

PROJECT NO. STP-57-2(28)-2C-07

THE FEE SIMPLE TITLE GRANTED IS TO LAND DESCRIBED AS FOLLOWS:

A PART OF 10T 1 OF, BLOCK 38, VILLAGE OF CEDAR FALLS, AN OFFICIAL PLAT NOW INCLUDED IN AND FORMING A PART OF THE CITY OF CEDAR FALLS, BLACK HAWK COUNTY, IOWA AND DESCRIBED AS FOLLOWS:

THENCE NORTHWESTERLY ALONG A CURVE CONCAVE SOUTHWESTERLY WHOSE RADIUS IS 20.00 FEET, WHOSE ARC LENGTH IS 32.57 FEET AND WHOSE CHORD BEARS NORTH 48°06'57" WEST, 29.09 FEET; THENCE SOUTH 85°13'52" WEST, 111.18 FEET TO THE WEST LINE OF SAID LOT 1; THENCE NORTH 00°50'52" WEST ALONG SAID WEST LINE, 13.18 FEET TO THE NORTHWEST CORNER OF SAID LOT 1; THENCE NORTH 89°25'07" EAST ALONG THE NORTH LINE OF SAID LOT 1, A DISTANCE OF 132.02 FEET TO THE POINT OF