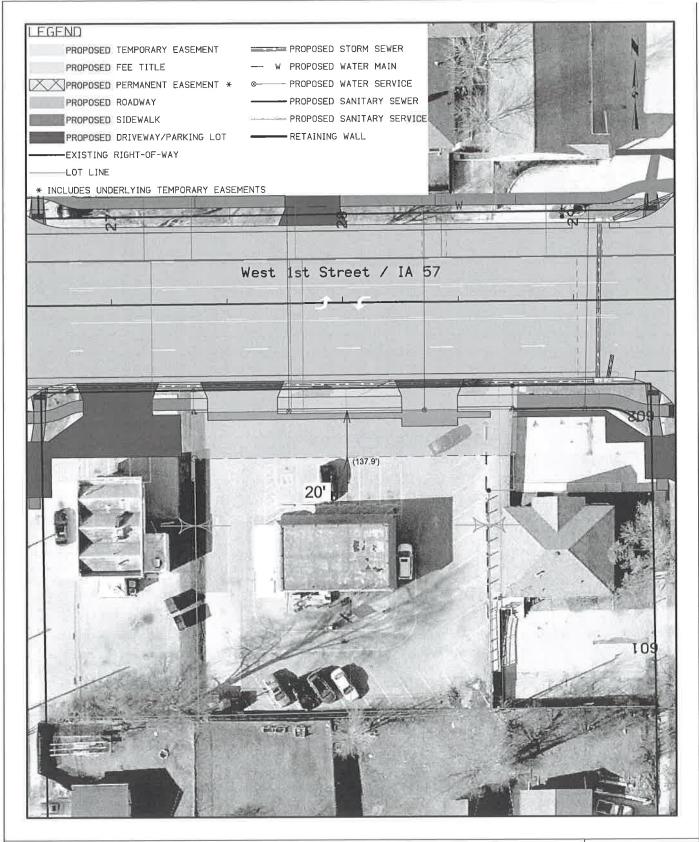

#### **PROPOSAL**

The applicant, Midland Atlantic Development Company, proposes to construct a new 257,000 square foot Fleet Farm retail store with yard area, along with a new Fleet Farm convenience store on approximately 49 acres of land located at the southwest corner of Highway 58 and W Ridgeway Avenue. Three future retail buildings totaling 55,000 square feet are also shown on the site plan just to the north of the retail building, but are not part of this site plan review request. Also, the overall development plan shows additional buildable area along the east side of the property, which is not part of this site plan review and will need to come back before the Planning & Zoning Commission in the future for approval.

Proposed Development Site