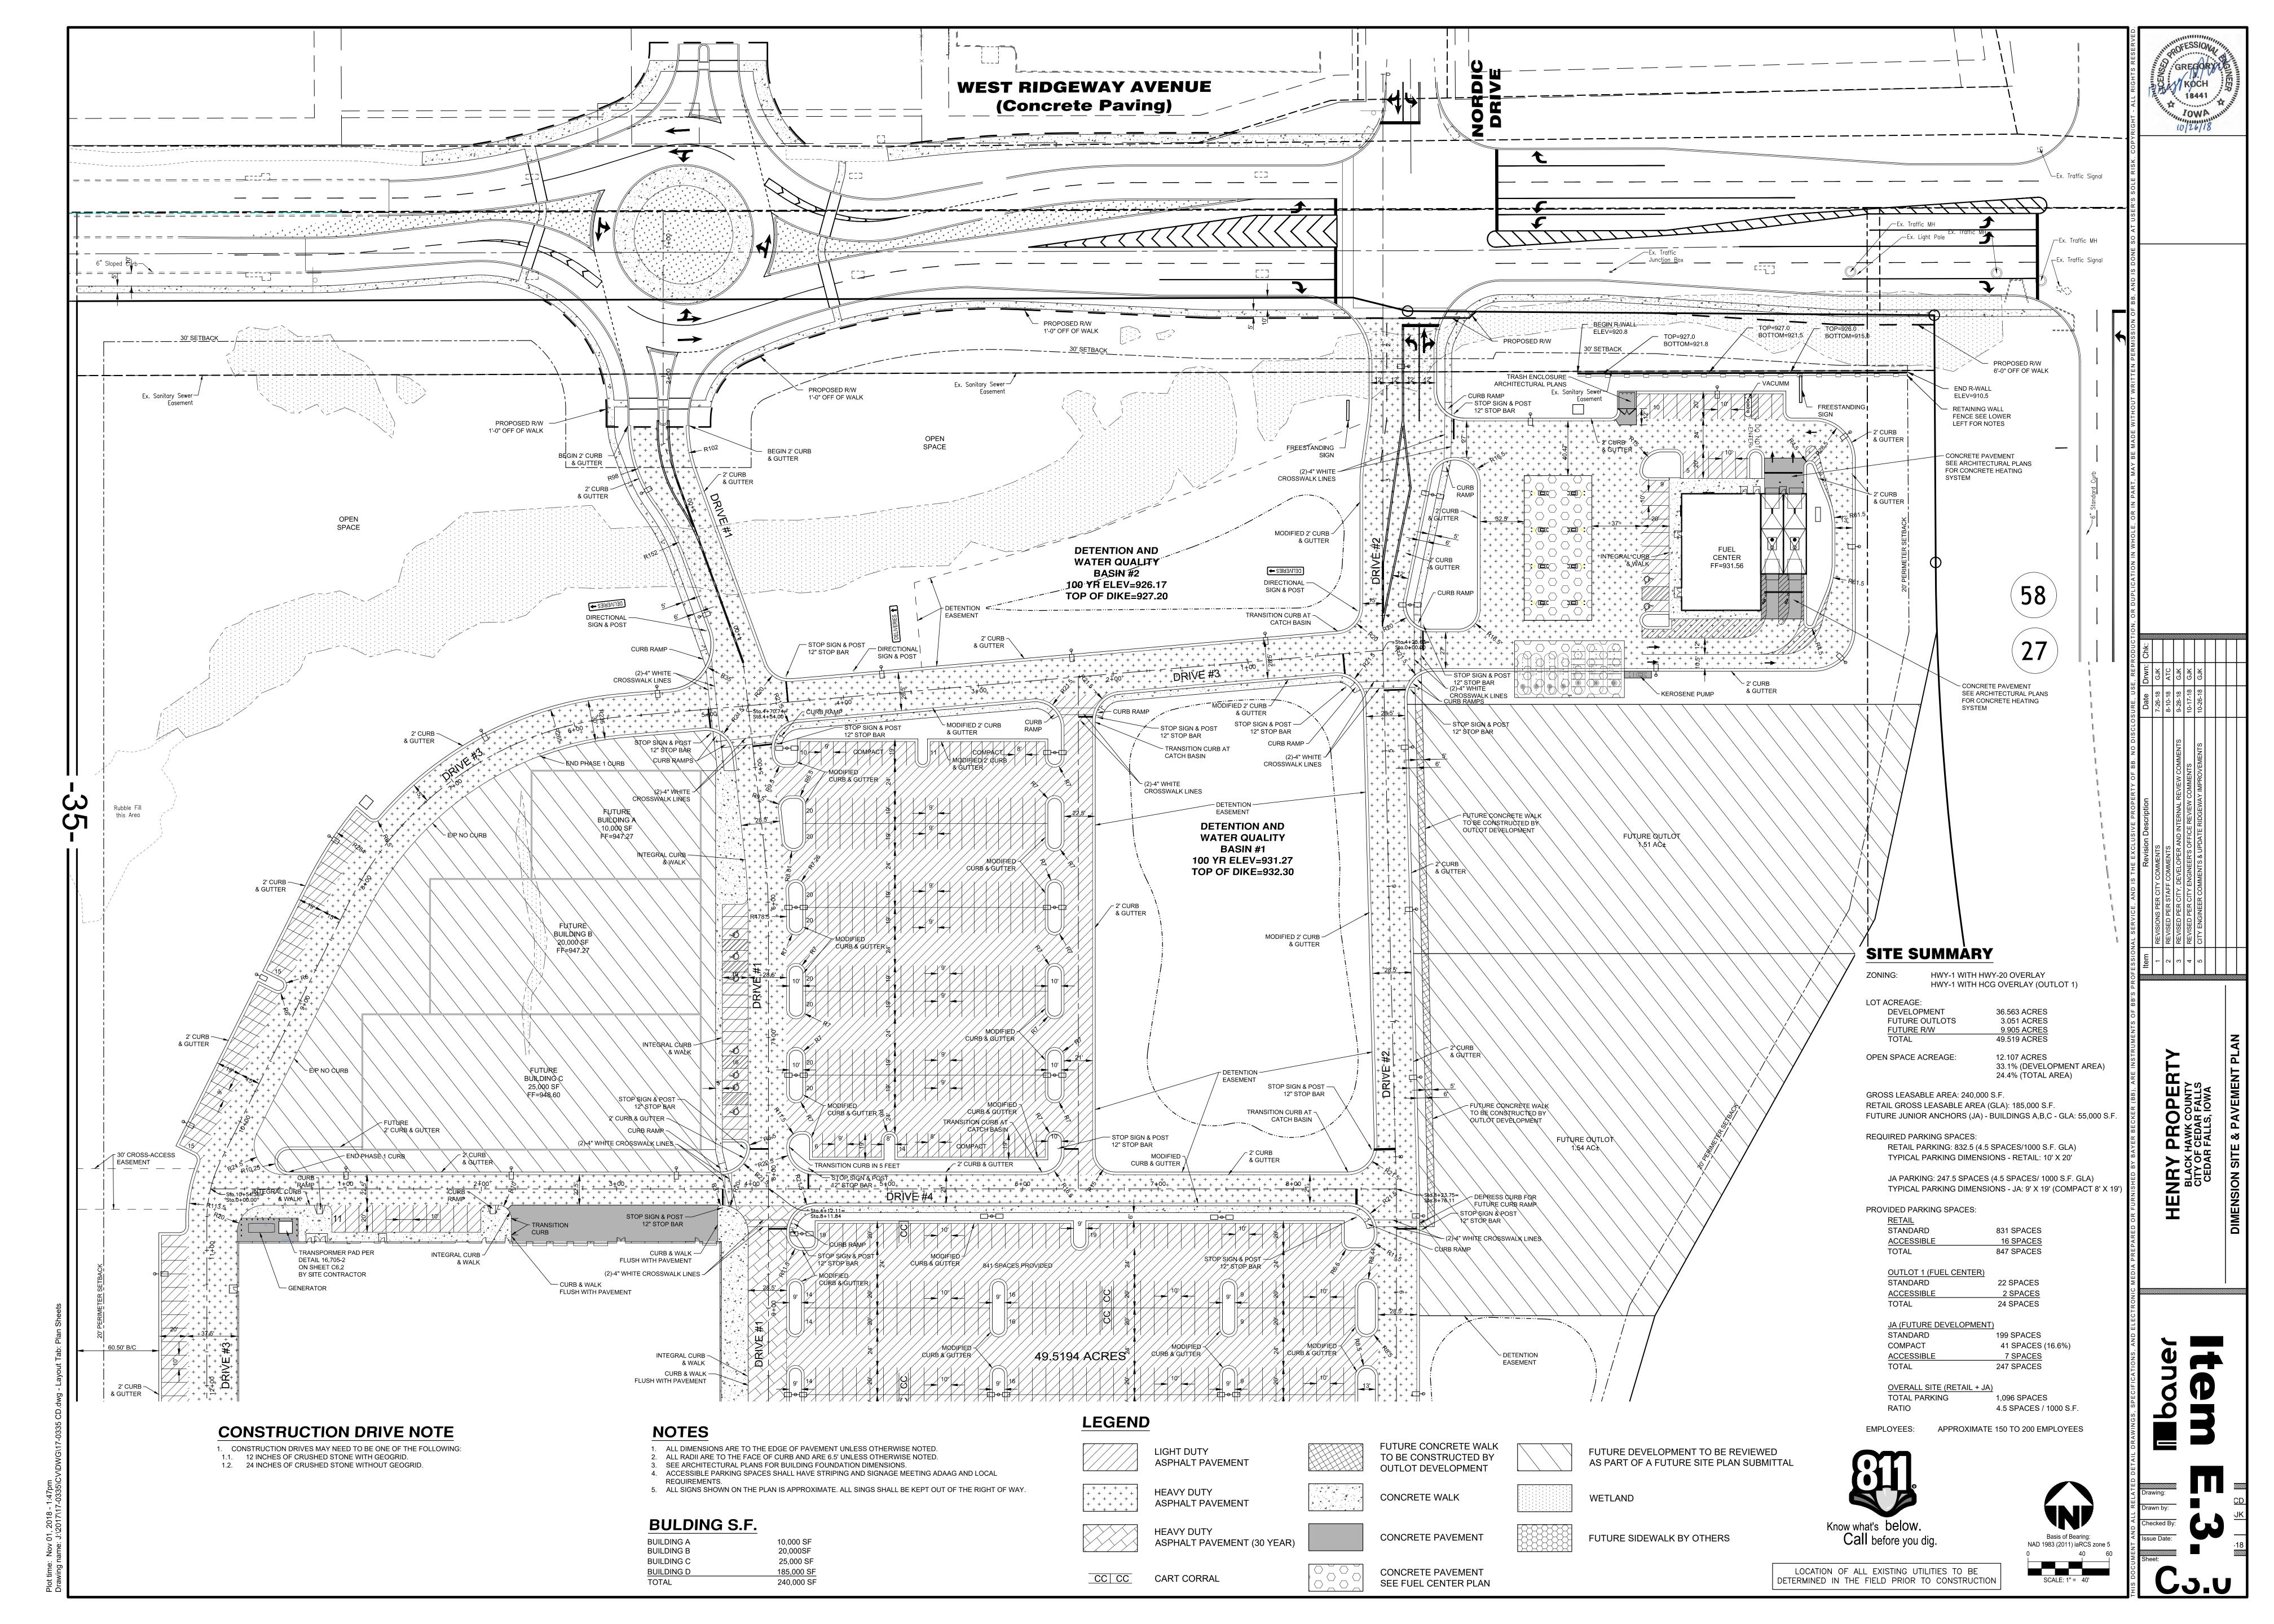

#### **PROPOSAL**

The applicant, Midland Atlantic Development Company, proposes to construct a new 257,000 square foot Fleet Farm retail store with yard area, along with a new Fleet Farm convenience store on approximately 49 acres of land located at the southwest corner of Highway 58 and W Ridgeway Avenue. Three future retail buildings totaling 55,000 square feet are also shown on the site plan just to the north of the retail building, but are not part of this site plan review request. Also, the overall development plan shows additional buildable area along the east side of the property, which is not part of this site plan review and will need to come back before the Planning & Zoning Commission in the future for approval.

#### 3) Parking/Access:

- a. Parking For retail stores over 2,000 square feet in size, it is required to provide 4.5 parking spaces for each 1,000 square feet of gross floor area. A convenience store is required to provide 1 parking space for every 100 square feet of retail floor space. Based on the gross floor area, the big box retail store will be required to provide 750 parking spaces, and the convenience store will be required to provide 24 parking spaces, for a total of 774 spaces. 1,096 parking spaces are shown on the submitted site plan, which far exceeds the requirements for the buildings included with this site plan review. The additional parking spaces are being constructed in anticipation of providing for the additional parking needs of the future retail buildings and other buildable areas on the site, which are not being reviewed with this application.
- b. Cross Access One of the conditions in the conditional zoning agreement is that when the property to the west ever redevelops with commercial uses, a cross-access drive shall be constructed by the property owner at their expense within a 30-foot wide cross-access easement. The exact location of the easement is to be shown on the site plan. The site plan does show a 30-foot wide cross access easement located just to the north of the retail building, and this easement will need to be recorded at the time of site plan approval. This drive will not need to be constructed, unless and until the property to the west redevelops.
- c. Reserved area for future improvements to the interchange of Highway 20 and Highway 58 Another condition in the conditional zoning agreement is that the site plan reserve an area for future right-of-way and that the area shall remain as open space and shall not be developed with any structures, fences, buildings, hard surfacing, driveways or sidewalks. This reserved open space is shown on the site plan, so this condition has been addressed. When the land is platted this area should be included as an outlot with the purpose clearly stated. If in the future the IDOT determines that this land is not needed for improvements to the highway interchange, development of the land for commercial purposes could be considered under the zoning standards in place at that time.
- d. Street Access The property currently has one farm access driveway off W Ridgeway Avenue. Although this property has frontage along both Highway 58 and US Highway 20, no access will be allowed from those frontages. The site plan shows two new access points to the site: one across from Nordic Drive, and one across from a shared drive that serves two residential dwellings along the north side of W Ridgeway Avenue.

| Development Site          | 36.56 Acres | =   |
|---------------------------|-------------|-----|
| Required Open/Green Space | 5.48 Acres  | 15% |
| Provided Open/Green Space | 12.11 Acres | 33% |

Landscaping is shown throughout the site, both around the buildings as well as within the parking lot and along the street frontages. A protected wetland is located along the frontage of the property along both Ridgeway and along Highway 58. Some disturbance of the wetland area will be necessary to provide access to the site and these wetland impacts will have to be mitigated. The applicant has indicated that they plan to purchase wetland bank credits to satisfy U.S. Army Corp of Engineers mitigation requirements. The applicant has received approval of a permit based on their mitigation plan. However, if additional disturbance of the wetlands is necessary due to recommended roadway improvements, it may be necessary to seek additional federal approvals.

#### The open green space exceeds the minimum requirement and is well distributed.

5) <u>Landscaping:</u> The Highway 20 Commercial Corridor Overlay Zoning District requires landscaping at the rate of 0.02 points per sq. ft. of total development site area. Following are the requirements for the retail and convenience store sites and what is proposed.

| Description                                        | Required    | Proposed    |
|----------------------------------------------------|-------------|-------------|
| Development Lot<br>1,592,554 * .02                 | 27,076 pts. | 38,295 pts. |
| Parking lot trees<br>1,096/15 = 73 trees @ 80 pts. | 5,840 pts.  | 15,580 pts. |
| Street Tree Planting (.75 points per linear foot)  | 2,784 pts.  | 2,880 pts.  |
|                                                    | 35,700 pts  | 56,755 pts  |

#### 6) Sidewalks/Recreational Accommodations:

**Public sidewalks** - Whenever a new development is proposed, City Code requires the developer to install a sidewalk along the entire street frontage of the property. On this particular property, there is no sidewalk currently located along W Ridgeway Avenue. However, there is a recreational trail located along the north side of W. Ridgeway Avenue at Nordic Drive, and along the south side of W Ridgeway Avenue east of Highway 58. Adding a sidewalk section in front of this development will connect the two trail networks, which in turn benefits the community as a whole.

Sidewalk connections on the private development site - Since this large property includes a number of separate buildings sites with the drives providing circulation similar to a street network, one of the conditions of the rezoning is that sidewalks be installed throughout the interior of the development site to provide a continuous sidewalk network between all the commercial buildings on the site. Five-foot wide sidewalks are shown throughout the interior of the site to provide pedestrian connections to each of the buildings and future outlots on the site. This will allow customers to park once and walk safely between multiple businesses during their visit.