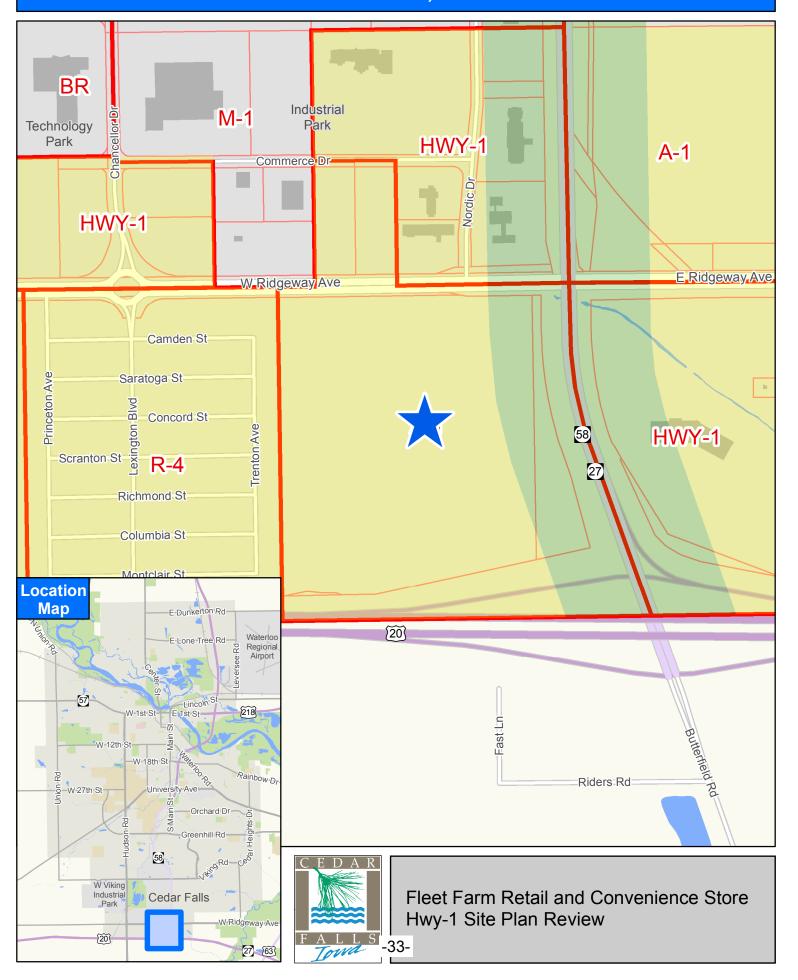

REQUEST: Site plan approval for a new Fleet Farm retail store and convenience store.

PETITIONER: Midland Atlantic Development Company, LLC, Buyer; Bayer Becker, Engineer

LOCATION: Southwest corner of Highway 58 and West Ridgeway Avenue

#### **PROPOSAL**

The applicant, Midland Atlantic Development Company, proposes to construct a new 257,000 square foot Fleet Farm retail store with yard area, along with a new Fleet Farm convenience store on approximately 49 acres of land located at the southwest corner of Highway 58 and W Ridgeway Avenue. Three future retail buildings totaling 55,000 square feet are also shown on the site plan just to the north of the retail building, but are not part of this site plan review request. Also, the overall development plan shows additional buildable area along the east side of the property, which is not part of this site plan review and will need to come back before the Planning & Zoning Commission in the future for approval.

#### **ANALYSIS**

Please note that for purposes of this analysis, staff is assuming that the property is zoned HWY-1, Highway Commercial District. City Council approved the first reading of a conditional rezoning of this property from A-1 Agricultural to HWY-1 Highway Commercial on October 1, 2018, and the third and final reading of the rezoning ordinance is scheduled to be presented to City Council on November 5, 2018. As you may recall, the rezoning is subject to certain conditions that are included in a conditional zoning agreement, as summarized below: