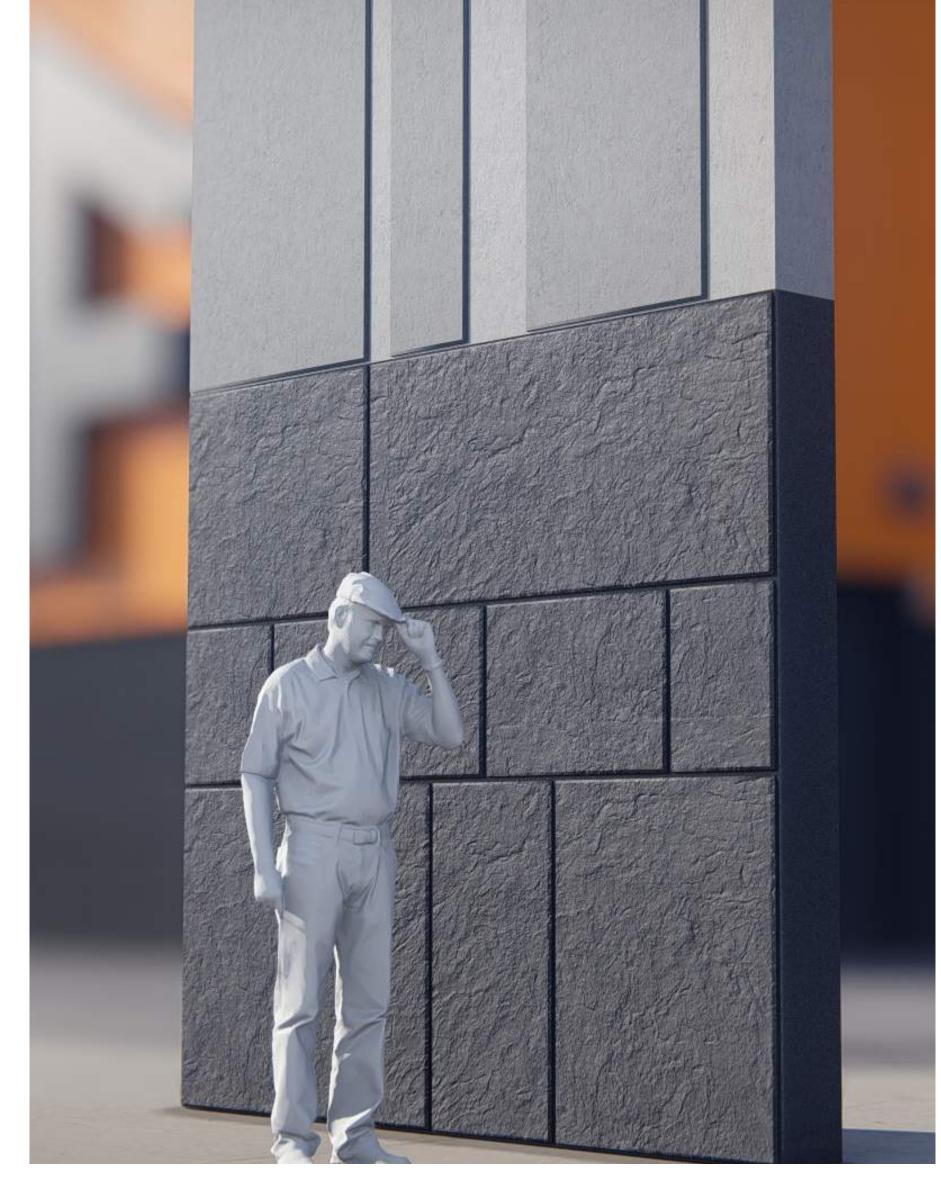

The retail building was designed with textured precast concrete panels in two different tones of gray and with different patterns etched into them to provide some visual interest to the long building walls. This pattern carries through the entirety of the building. The convenience store was similarly designed with the textured concrete precast panels in the two different tones of gray, in order to give it a similar look to the large retail building. The primary façade of the big box store has alternating pattern of window and main entrance features that provide views and openings into the building. These are alternated with the precast concrete panels, separate modules of phenolic panels, some with an aged cedar wood appearance and some in Fleet Farm Orange. Decorative metal awnings also help to visually break up the long facades. The rear and sides of the store will feature mainly the precast concrete panels, along with several overhead doors and service doors. The south side of the building will also feature an auto repair area. There are no façade variations along the rear and sides of the building, however these areas will not be highly visible to neighboring properties to the west because of a large landscaped berm that will be located along the western property line, or the public right-of-way to the south due to the location of future retail buildings and the large amount of trees that will remain along the drainage way at the north end of the property.

Textured precast concrete panels in several different gray tones, phenolic panels in Fleet Farm Orange and aged cedar wood, perforated metal paneling and glass are the exterior materials that will be found on both the retail store and convenience store.

The front of the retail store will feature the two tones of textured concrete precast panels, as well as a white metal perforated panel with the company's name and logo located above the main entrance. Phenolic panels in an aged cedar wood color will be installed just to the south of the main entrance to give it a more modern look and feel. Also, at the northeast corner of the building will be Fleet Farm Orange phenolic paneling that that wraps around the corner of the building and will feature the company logo. The retail store will also feature a yard area at the south end of the building, which will be surrounding by a 16' tall wood fence at the south side and an 8' tall metal/slatted chain link fence on the east and west sides. Staff notes that the wood fence should be stained or painted to provide a more finished look visible from Highway 20 and to prevent deterioration. The south side of the store will feature an auto repair area, so several large overhead doors will be located on this side.