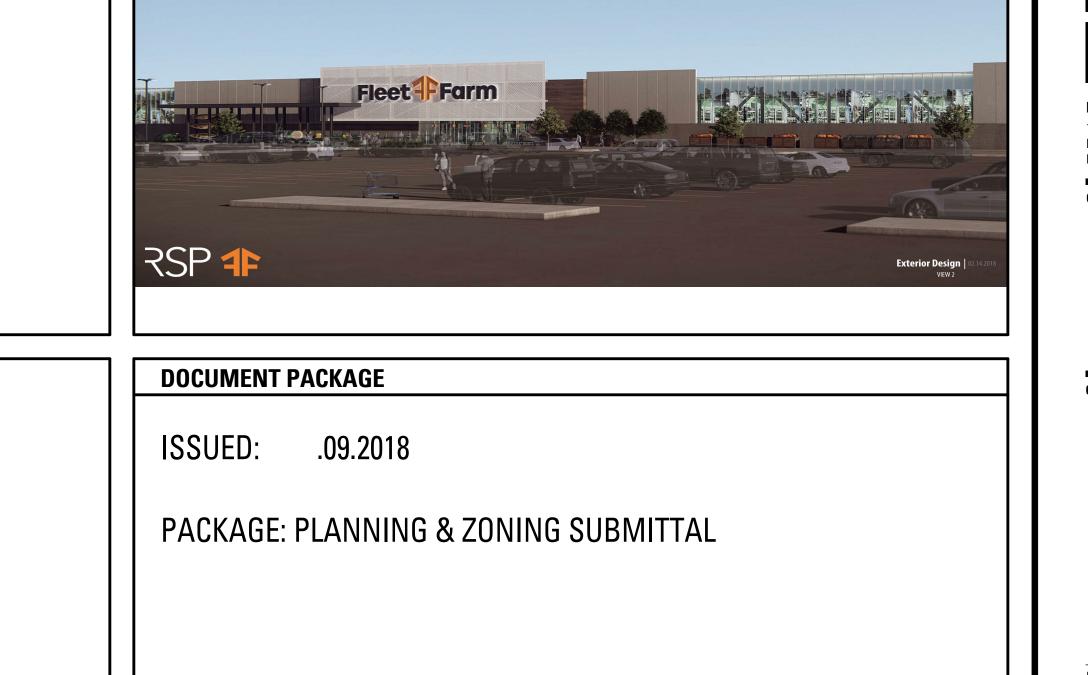

#### **PROPOSAL**

The applicant, Midland Atlantic Development Company, proposes to construct a new 257,000 square foot Fleet Farm retail store with yard area, along with a new Fleet Farm convenience store on approximately 49 acres of land located at the southwest corner of Highway 58 and W Ridgeway Avenue. Three future retail buildings totaling 55,000 square feet are also shown on the site plan just to the north of the retail building, but are not part of this site plan review request. Also, the overall development plan shows additional buildable area along the east side of the property, which is not part of this site plan review and will need to come back before the Planning & Zoning Commission in the future for approval.

Proposed Development Site