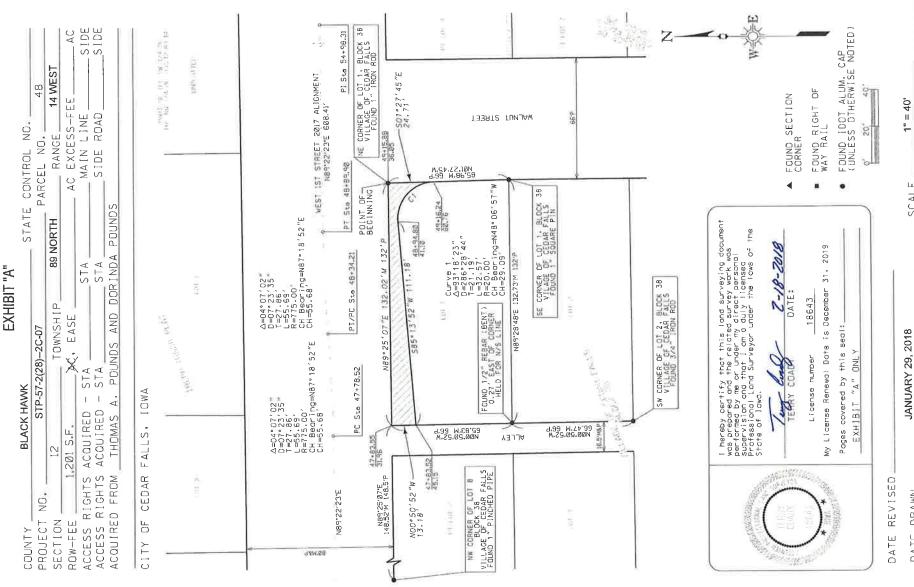

igge Deliver | Printed name of notarial officer |

Page 2 of 3

| <b>A</b> L |
|------------|
| PRO/       |
| SAP        |
| YER        |
| B          |

| (date)                       | (date)                                         |
|------------------------------|------------------------------------------------|
| By:<br>James P. Brown, Mayor | By:<br>Jacqueline Danielsen, MMC<br>City Clerk |

## MUNICIPALITIES ACKNOWLEDGMENT

STATE OF IOWA, COUNTY OF BLACK HAWK, ss:

2018, by James P. This instrument was acknowledged before me on the day of Brown, Mayor, and Jacqueline Danielsen, MMC, City Clerk, of the City of Cedar Falls, Iowa.

Notary Public in and for the State of Iowa

My Commission Expires:

Page 3 of 3

SCALE

DATE DRAWN

## IOWA DEPARTMENT OF TRANSPORTATION ACQUISITION PLAT



DESCRIPTION OF ATTACHED PLAT FOR PARCEL NO. 48

BLACK HAWK COUNTY

PROJECT NO. STP-57-2(28)-2C-07

THE FEE SIMPLE TITLE GRANTED IS TO LAND DESCRIBED AS FOLLOWS:

A PART OF LOT 1 OF, BLOCK 38, VILLAGE OF CEDAR FALLS, AN OFFICIAL PLAT NOW INCLUDED IN AND FORMING A PART OF THE CITY OF CEDAR FALLS, BLACK HAWK COUNTY, IOWA AND DESCRIBED AS FOLLOWS:

THENCE SOUTH 01°27'45" EAST ALONG THE EAST LINE OF SAID LOT 1, A DISTANCE OF 24.71 FEET;
THENCE NORTHWESTERLY ALONG A CURVE CONCAVE SOUTHWESTERLY WHOSE RADIUS IS 20.00 FEET,
WHOSE ARC LENGTH IS 32.57 FEET AND WHOSE CHORD BEARS NORTH 48°06'57" WEST, 29.09 FEET;
THENCE SOUTH 85°13'52" WEST, 111.18 FEET TO THE WEST LINE OF SAID LOT 1; THENCE NORTH
00°50'52" WEST ALONG SAID WEST LINE, 13.18 FEET TO THE NORTHWEST CORNER OF SAID LOT 1;
THENCE NORTH 89°2